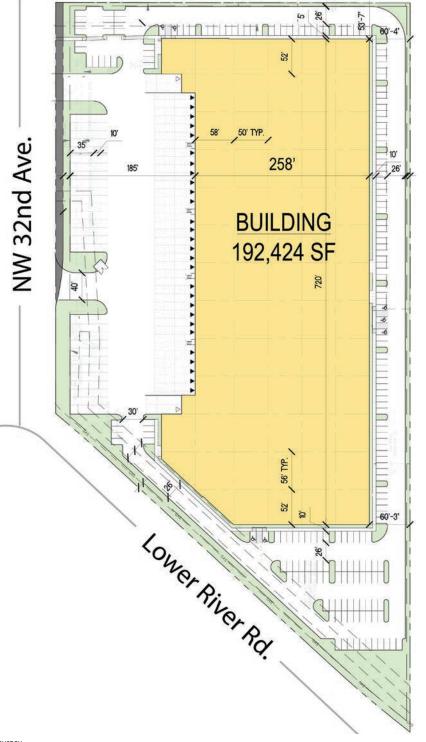

#### CONSTRUCTION COMPLETION First Quarter 2021

LOT SIZE

10.12 Acres

BUILDING SIZE 192,577 SF ( Divisible to 50,000 SF)

**GRADE DOORS** 

2

DOCK HIGH DOORS 28

**ZONING** Light Industrial (IL), City of Vancouver

### CALL FOR SALE AND LEASE TERMS

- 210 auto parking stalls
- 29 trailer parking stalls
- ESFR sprinklers
- T-5 lighting | skylights
- 6" reinforced concrete floor
- 1200 AMP, 3 phase
- 32' clear height
- Concrete tilt-up construction