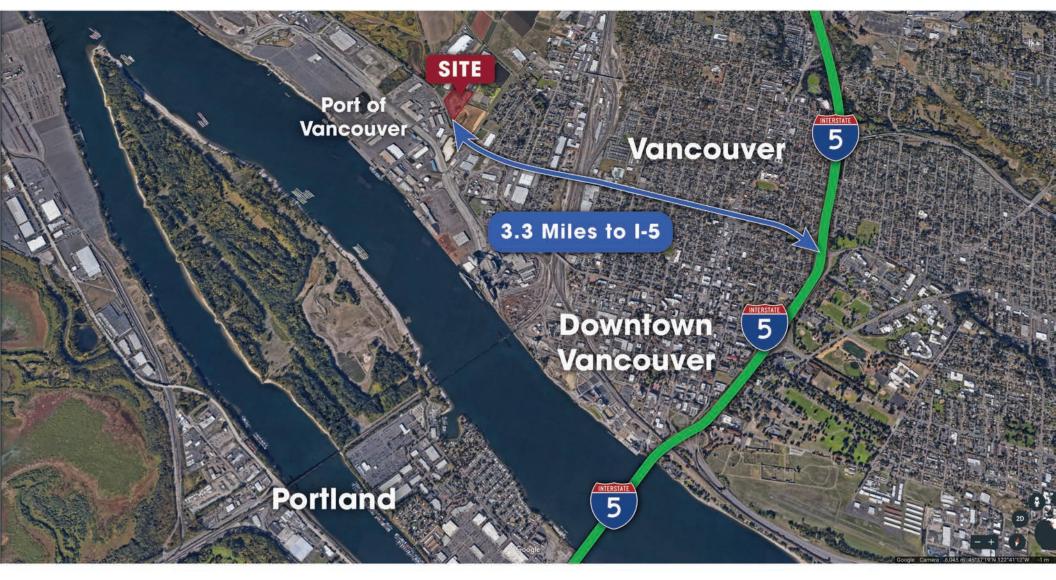

owever we do not guarantee it.



**<sup>Î</sup> PANATTONI**<sup>°</sup>

### Property Overview | Big River Logistics

#### CONSTRUCTION COMPLETION First Quarter 2021

LOT SIZE

10.12 Acres

BUILDING SIZE 192,577 SF ( Divisible to 50,000 SF)

**GRADE DOORS** 

2

DOCK HIGH DOORS 28

**ZONING** Light Industrial (IL), City of Vancouver

#### UTILITIES

| Power: | Clark County Utilities |
|--------|------------------------|
| Gas:   | NW Natural             |
| Water: | City of Vancouver      |
| Sewer: | City of Vancouver      |

### CALL FOR SALE AND LEASE TERMS

- 210 auto parking stalls
- 29 trailer parking stalls
- ESFR sprinklers
- T-5 lighting | skylights
- 6" reinforced concrete floor
- 1200 AMP, 3 phase
- 32' clear height
- Concrete tilt-up construction



# **Big River Logistics**









All of the information contained herein was obtained either from the owner or other parties we consider reliable. We have no reason to doubt its accuracy, however we do not guarantee it.