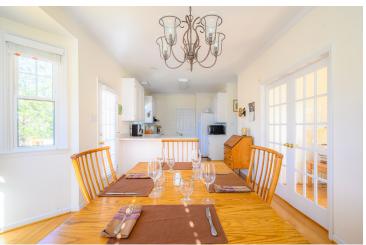

The home immediately welcomes you with its gable roof, expansive front porch and grand front entryway door with window and side lights. Living room features wood floors and a gorgeous stone fireplace. French doors lead into your modern kitchen and large dining area. The modern kitchen has hard surface counter tops, a smooth top range and, of course, a farmhouse sink! All three bedrooms are spacious with roomy closets. Bathrooms are tastefully decorated and keep with the light and bright theme of the rest of the home. Master bath features large walk in shower, dual sinks and plenty of cabinet space. Second bathroom has a shower/tub combination and large vanity. Third bathroom is ultra modern with a glass bowl sink and wood vanity. Laundry room features washer, dryer and storage cabinets. Wood deck is perfect for entertaining guests. Detached carport and storage are mere steps from the home. 4 barns. Floor plans available for home, barns and storage.