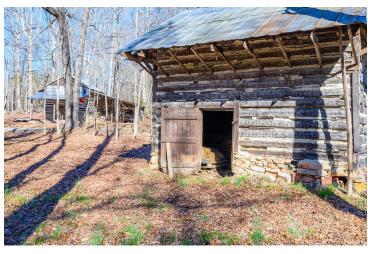

The home immediately welcomes you with its gable roof, expansive front porch and grand front entryway door with window and side lights. Living room features wood floors and a gorgeous stone fireplace. French doors lead into your modern kitchen and large dining area. The modern kitchen has hard surface counter tops, a smooth top range and, of course, a farmhouse sink! All three bedrooms are spacious with roomy closets. Bathrooms are tastefully decorated and keep with the light and bright theme of the rest of the home. Master bath features large walk in shower, dual sinks and plenty of cabinet space. Second bathroom has a shower/tub combination and large vanity. Third bathroom is ultra modern with a glass bowl sink and wood vanity. Laundry room features washer, dryer and storage cabinets. Wood deck is perfect for entertaining guests. Detached carport and storage are mere steps from the home. 4 barns. Floor plans available for home, barns and storage.

#### **PROPERTY HIGHLIGHTS**

- · 46 Acres of Land
- Beautiful Farmhouse
- · 4 Barns, Storage Barn
- · 3 Covered Sheds
- · Just 30 Minutes from Durham