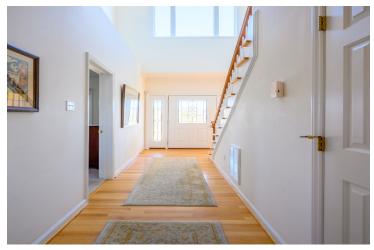

The home immediately welcomes you with its gable roof, expansive front porch and grand front entryway door with window and side lights. Living room features wood floors and a gorgeous stone fireplace. French doors lead into your modern kitchen and large dining area. The modern kitchen has hard surface counter tops, a smooth top range and, of course, a farmhouse sink! All three bedrooms are spacious with roomy closets. Bathrooms are tastefully decorated and keep with the light and bright theme of the rest of the home. Master bath features large walk in shower, dual sinks and plenty of cabinet space. Second bathroom has a shower/tub combination and large vanity. Third bathroom is ultra modern with a glass bowl sink and wood vanity. Laundry room features washer, dryer and storage cabinets. Wood deck is perfect for entertaining guests. Detached carport and storage are mere steps from the home. 4 barns. Floor plans available for home, barns and storage.