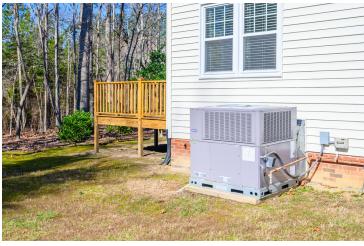

The home immediately welcomes you with its gable roof, expansive front porch and grand front entryway door with window and side lights. Living room features wood floors and a gorgeous stone fireplace. French doors lead into your modern kitchen and large dining area. The modern kitchen has hard surface counter tops, a smooth top range and, of course, a farmhouse sink! All three bedrooms are spacious with roomy closets. Bathrooms are tastefully decorated and keep with the light and bright theme of the rest of the home. Master bath features large walk in shower, dual sinks and plenty of cabinet space. Second bathroom has a shower/tub combination and large vanity. Third bathroom is ultra modern with a glass bowl sink and wood vanity. Laundry room features washer, dryer and storage cabinets. Wood deck is perfect for entertaining guests. Detached carport and storage are mere steps from the home. 4 barns. Floor plans available for home, barns and storage.

#### **PROPERTY HIGHLIGHTS**

- · 46 Acres of Land
- Beautiful Farmhouse
- · 4 Barns, Storage Barn
- · 3 Covered Sheds
- · Just 30 Minutes from Durham