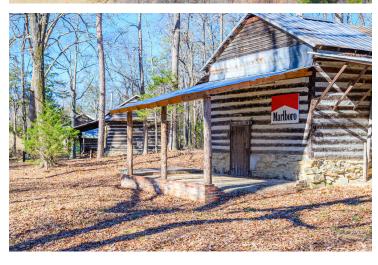

The home immediately welcomes you with its gable roof, expansive front porch and grand front entryway door with window and side lights. Living room features wood floors and a gorgeous stone fireplace. French doors lead into your modern kitchen and large dining area. The modern kitchen has hard surface counter tops, a smooth top range and, of course, a farmhouse sink! All three bedrooms are spacious with roomy closets. Bathrooms are tastefully decorated and keep with the light and bright theme of the rest of the home. Master bath features large walk in shower, dual sinks and plenty of cabinet space. Second bathroom has a shower/tub combination and large vanity. Third bathroom is ultra modern with a glass bowl sink and wood vanity. Laundry room features washer, dryer and storage cabinets. Wood deck is perfect for entertaining guests. Detached carport and storage are mere steps from the home. 4 barns. Floor plans available for home, barns and storage.

#### **PROPERTY HIGHLIGHTS**

- · 46 Acres of Land
- Beautiful Farmhouse
- · 4 Barns, Storage Barn
- · 3 Covered Sheds
- · Just 30 Minutes from Durham