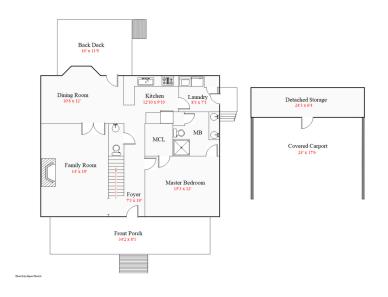

The home immediately welcomes you with its gable roof, expansive front porch and grand front entryway door with window and side lights. Living room features wood floors and a gorgeous stone fireplace. French doors lead into your modern kitchen and large dining area. The modern kitchen has hard surface counter tops, a smooth top range and, of course, a farmhouse sink! All three bedrooms are spacious with roomy closets. Bathrooms are tastefully decorated and keep with the light and bright theme of the rest of the home. Master bath features large walk in shower, dual sinks and plenty of cabinet space. Second bathroom has a shower/tub combination and large vanity. Third bathroom is ultra modern with a glass bowl sink and wood vanity. Laundry room features washer, dryer and storage cabinets. Wood deck is perfect for entertaining guests. Detached carport and storage are mere steps from the home. 4 barns. Floor plans available for home, barns and storage.