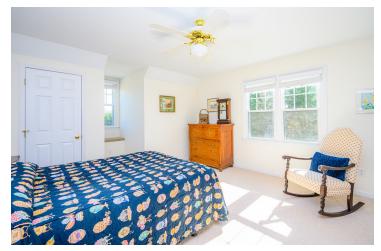

The home immediately welcomes you with its gable roof, expansive front porch and grand front entryway door with window and side lights. Living room features wood floors and a gorgeous stone fireplace. French doors lead into your modern kitchen and large dining area. The modern kitchen has hard surface counter tops, a smooth top range and, of course, a farmhouse sink! All three bedrooms are spacious with roomy closets. Bathrooms are tastefully decorated and keep with the light and bright theme of the rest of the home. Master bath features large walk in shower, dual sinks and plenty of cabinet space. Second bathroom has a shower/tub combination and large vanity. Third bathroom is ultra modern with a glass bowl sink and wood vanity. Laundry room features washer, dryer and storage cabinets. Wood deck is perfect for entertaining guests. Detached carport and storage are mere steps from the home. 4 barns. Floor plans available for home, barns and storage.