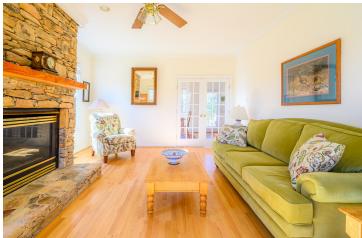

The home immediately welcomes you with its gable roof, expansive front porch and grand front entryway door with window and side lights. Living room features wood floors and a gorgeous stone fireplace. French doors lead into your modern kitchen and large dining area. The modern kitchen has hard surface counter tops, a smooth top range and, of course, a farmhouse sink! All three bedrooms are spacious with roomy closets. Bathrooms are tastefully decorated and keep with the light and bright theme of the rest of the home. Master bath features large walk in shower, dual sinks and plenty of cabinet space. Second bathroom has a shower/tub combination and large vanity. Third bathroom is ultra modern with a glass bowl sink and wood vanity. Laundry room features washer, dryer and storage cabinets. Wood deck is perfect for entertaining guests. Detached carport and storage are mere steps from the home. 4 barns. Floor plans available for home, barns and storage.