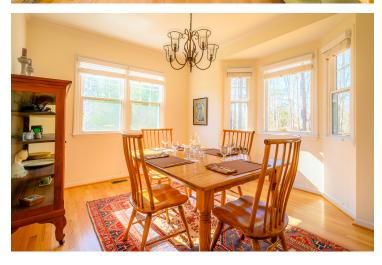

The home immediately welcomes you with its gable roof, expansive front porch and grand front entryway door with window and side lights. Living room features wood floors and a gorgeous stone fireplace. French doors lead into your modern kitchen and large dining area. The modern kitchen has hard surface counter tops, a smooth top range and, of course, a farmhouse sink! All three bedrooms are spacious with roomy closets. Bathrooms are tastefully decorated and keep with the light and bright theme of the rest of the home. Master bath features large walk in shower, dual sinks and plenty of cabinet space. Second bathroom has a shower/tub combination and large vanity. Third bathroom is ultra modern with a glass bowl sink and wood vanity. Laundry room features washer, dryer and storage cabinets. Wood deck is perfect for entertaining guests. Detached carport and storage are mere steps from the home. 4 barns. Floor plans available for home, barns and storage.