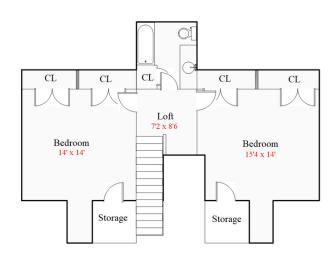

The home immediately welcomes you with its gable roof, expansive front porch and grand front entryway door with window and side lights. Living room features wood floors and a gorgeous stone fireplace. French doors lead into your modern kitchen and large dining area. The modern kitchen has hard surface counter tops, a smooth top range and, of course, a farmhouse sink! All three bedrooms are spacious with roomy closets. Bathrooms are tastefully decorated and keep with the light and bright theme of the rest of the home. Master bath features large walk in shower, dual sinks and plenty of cabinet space. Second bathroom has a shower/tub combination and large vanity. Third bathroom is ultra modern with a glass bowl sink and wood vanity. Laundry room features washer, dryer and storage cabinets. Wood deck is perfect for entertaining guests. Detached carport and storage are mere steps from the home. 4 barns. Floor plans available for home, barns and storage.

#### **PROPERTY HIGHLIGHTS**

- · 46 Acres of Land
- Beautiful Farmhouse
- · 4 Barns, Storage Barn
- · 3 Covered Sheds
- · Just 30 Minutes from Durham