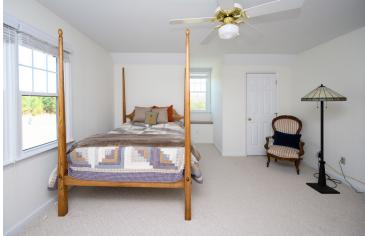

The home immediately welcomes you with its gable roof, expansive front porch and grand front entryway door with window and side lights. Living room features wood floors and a gorgeous stone fireplace. French doors lead into your modern kitchen and large dining area. The modern kitchen has hard surface counter tops, a smooth top range and, of course, a farmhouse sink! All three bedrooms are spacious with roomy closets. Bathrooms are tastefully decorated and keep with the light and bright theme of the rest of the home. Master bath features large walk in shower, dual sinks and plenty of cabinet space. Second bathroom has a shower/tub combination and large vanity. Third bathroom is ultra modern with a glass bowl sink and wood vanity. Laundry room features washer, dryer and storage cabinets. Wood deck is perfect for entertaining guests. Detached carport and storage are mere steps from the home. 4 barns. Floor plans available for home, barns and storage.