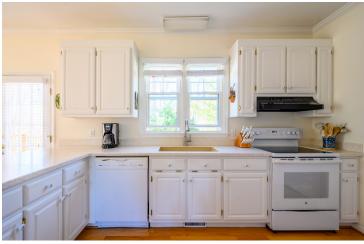

The home immediately welcomes you with its gable roof, expansive front porch and grand front entryway door with window and side lights. Living room features wood floors and a gorgeous stone fireplace. French doors lead into your modern kitchen and large dining area. The modern kitchen has hard surface counter tops, a smooth top range and, of course, a farmhouse sink! All three bedrooms are spacious with roomy closets. Bathrooms are tastefully decorated and keep with the light and bright theme of the rest of the home. Master bath features large walk in shower, dual sinks and plenty of cabinet space. Second bathroom has a shower/tub combination and large vanity. Third bathroom is ultra modern with a glass bowl sink and wood vanity. Laundry room features washer, dryer and storage cabinets. Wood deck is perfect for entertaining guests. Detached carport and storage are mere steps from the home. 4 barns. Floor plans available for home, barns and storage.