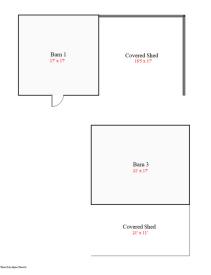

The home immediately welcomes you with its gable roof, expansive front porch and grand front entryway door with window and side lights. Living room features wood floors and a gorgeous stone fireplace. French doors lead into your modern kitchen and large dining area. The modern kitchen has hard surface counter tops, a smooth top range and, of course, a farmhouse sink! All three bedrooms are spacious with roomy closets. Bathrooms are tastefully decorated and keep with the light and bright theme of the rest of the home. Master bath features large walk in shower, dual sinks and plenty of cabinet space. Second bathroom has a shower/tub combination and large vanity. Third bathroom is ultra modern with a glass bowl sink and wood vanity. Laundry room features washer, dryer and storage cabinets. Wood deck is perfect for entertaining guests. Detached carport and storage are mere steps from the home. 4 barns. Floor plans available for home, barns and storage.

#### **PROPERTY HIGHLIGHTS**

- · 46 Acres of Land
- Beautiful Farmhouse
- · 4 Barns, Storage Barn
- · 3 Covered Sheds
- · Just 30 Minutes from Durham