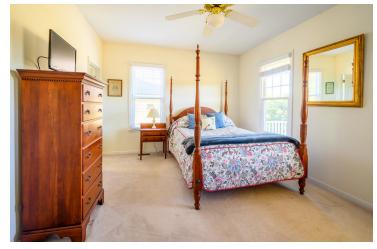

The home immediately welcomes you with its gable roof, expansive front porch and grand front entryway door with window and side lights. Living room features wood floors and a gorgeous stone fireplace. French doors lead into your modern kitchen and large dining area. The modern kitchen has hard surface counter tops, a smooth top range and, of course, a farmhouse sink! All three bedrooms are spacious with roomy closets. Bathrooms are tastefully decorated and keep with the light and bright theme of the rest of the home. Master bath features large walk in shower, dual sinks and plenty of cabinet space. Second bathroom has a shower/tub combination and large vanity. Third bathroom is ultra modern with a glass bowl sink and wood vanity. Laundry room features washer, dryer and storage cabinets. Wood deck is perfect for entertaining guests. Detached carport and storage are mere steps from the home. 4 barns. Floor plans available for home, barns and storage.