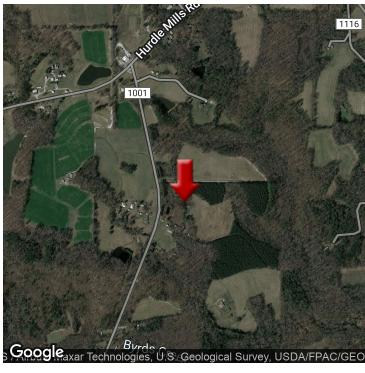

## 46 ACES OF LAND WITH FARMHOUSE, BARNS & SHEDS

369 Walnut Grove Church Rd, Hurdle Mills, NC 27541

#### **PROPERTY OVERVIEW**

If you have ever dreamed of living on acres of land in your very own farmhouse, this one's for you! This beautiful property and picture-perfect farmhouse has been family owned for many, many years. This home is on 46 acres of land in Hurdle Mills, just 30 minutes from Durham.

#### **PROPERTY HIGHLIGHTS**

- · 46 Acres of Land
- Beautiful Farmhouse
- · 4 Barns, Storage Barn
- · 3 Covered Sheds
- · Just 30 Minutes from Durham