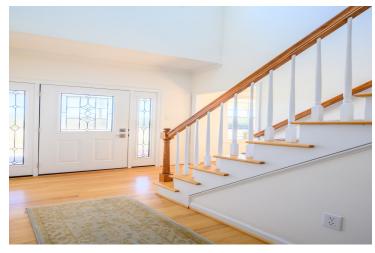

The home immediately welcomes you with its gable roof, expansive front porch and grand front entryway door with window and side lights. Living room features wood floors and a gorgeous stone fireplace. French doors lead into your modern kitchen and large dining area. The modern kitchen has hard surface counter tops, a smooth top range and, of course, a farmhouse sink! All three bedrooms are spacious with roomy closets. Bathrooms are tastefully decorated and keep with the light and bright theme of the rest of the home. Master bath features large walk in shower, dual sinks and plenty of cabinet space. Second bathroom has a shower/tub combination and large vanity. Third bathroom is ultra modern with a glass bowl sink and wood vanity. Laundry room features washer, dryer and storage cabinets. Wood deck is perfect for entertaining guests. Detached carport and storage are mere steps from the home. 4 barns. Floor plans available for home, barns and storage.