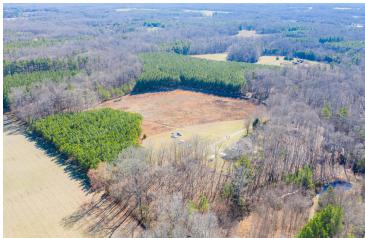

#### **PROPERTY OVERVIEW**

If you have ever dreamed of living on acres of land in your very own farmhouse, this one's for you! This beautiful property and picture-perfect farmhouse has been family owned for many, many years. This home is on 46 acres of land in Hurdle Mills, just 30 minutes from Durham.

#### **PROPERTY HIGHLIGHTS**

- · 46 Acres of Land
- Beautiful Farmhouse
- · 4 Barns, Storage Barn
- · 3 Covered Sheds
- · Just 30 Minutes from Durham