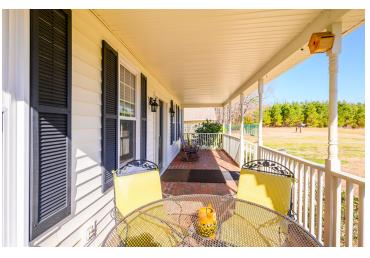

The home immediately welcomes you with its gable roof, expansive front porch and grand front entryway door with window and side lights. Living room features wood floors and a gorgeous stone fireplace. French doors lead into your modern kitchen and large dining area. The modern kitchen has hard surface counter tops, a smooth top range and, of course, a farmhouse sink! All three bedrooms are spacious with roomy closets. Bathrooms are tastefully decorated and keep with the light and bright theme of the rest of the home. Master bath features large walk in shower, dual sinks and plenty of cabinet space. Second bathroom has a shower/tub combination and large vanity. Third bathroom is ultra modern with a glass bowl sink and wood vanity. Laundry room features washer, dryer and storage cabinets. Wood deck is perfect for entertaining guests. Detached carport and storage are mere steps from the home. 4 barns. Floor plans available for home, barns and storage.