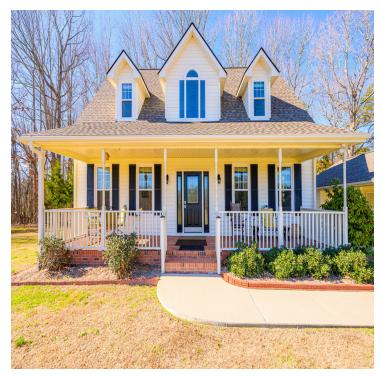

#### **PROPERTY OVERVIEW**

If you have ever dreamed of living on acres of land in your very own farmhouse, this one's for you! This beautiful property and picture-perfect farmhouse has been family owned for many, many years. This home is on 46 acres of land in Hurdle Mills, just 30 minutes from Durham.

The home immediately welcomes you with its gable roof, expansive front porch and grand front entryway door with window and side lights. Living room features wood floors and a gorgeous stone fireplace. French doors lead into your modern kitchen and large dining area. The modern kitchen has hard surface counter tops, a smooth top range and, of course, a farmhouse sink! All three bedrooms are spacious with roomy closets. Bathrooms are tastefully decorated and keep with the light and bright theme of the rest of the home. Master bath features large walk in shower, dual sinks and plenty of cabinet space. Second bathroom has a shower/tub combination and large vanity. Third bathroom is ultra modern with a glass bowl sink and wood vanity. Laundry room features washer, dryer and storage cabinets. Wood deck is perfect for entertaining guests. Detached carport and storage are mere steps from the home. 4 barns. Floor plans available for home, barns and storage.

#### **PROPERTY HIGHLIGHTS**

- · 46 Acres of Land
- Beautiful Farmhouse
- · 4 Barns, Storage Barn
- · 3 Covered Sheds
- · Just 30 Minutes from Durham