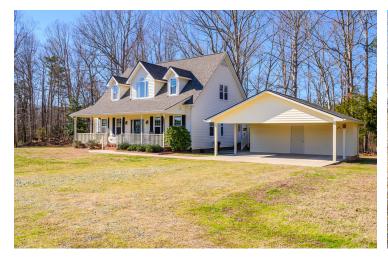

#### **PROPERTY OVERVIEW**

If you have ever dreamed of living on acres of land in your very own farmhouse, this one's for you! This beautiful property and picture-perfect farmhouse has been family owned for many, many years. This home is on 46 acres of land in Hurdle Mills, just 30 minutes from Durham.

The home immediately welcomes you with its gable roof, expansive front porch and grand front entryway door with window and side lights. Living room features wood floors and a gorgeous stone fireplace. French doors lead into your modern kitchen and large dining area. The modern kitchen has hard surface counter tops, a smooth top range and, of course, a farmhouse sink! All three bedrooms are spacious with roomy closets. Bathrooms are tastefully decorated and keep with the light and bright theme of the rest of the home. Master bath features large walk in shower, dual sinks and plenty of cabinet space. Second bathroom has a shower/tub combination and large vanity. Third bathroom is ultra modern with a glass bowl sink and wood vanity. Laundry room features washer, dryer and storage cabinets. Wood deck is perfect for entertaining guests. Detached carport and storage are mere steps from the home. 4 barns. Floor plans available for home, barns and storage.

#### **PROPERTY HIGHLIGHTS**

- · 46 Acres of Land
- Beautiful Farmhouse
- · 4 Barns, Storage Barn
- · 3 Covered Sheds
- · Just 30 Minutes from Durham