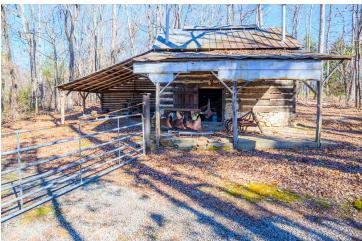

The home immediately welcomes you with its gable roof, expansive front porch and grand front entryway door with window and side lights. Living room features wood floors and a gorgeous stone fireplace. French doors lead into your modern kitchen and large dining area. The modern kitchen has hard surface counter tops, a smooth top range and, of course, a farmhouse sink! All three bedrooms are spacious with roomy closets. Bathrooms are tastefully decorated and keep with the light and bright theme of the rest of the home. Master bath features large walk in shower, dual sinks and plenty of cabinet space. Second bathroom has a shower/tub combination and large vanity. Third bathroom is ultra modern with a glass bowl sink and wood vanity. Laundry room features washer, dryer and storage cabinets. Wood deck is perfect for entertaining guests. Detached carport and storage are mere steps from the home. 4 barns. Floor plans available for home, barns and storage.

#### **PROPERTY HIGHLIGHTS**

- · 46 Acres of Land
- Beautiful Farmhouse
- · 4 Barns, Storage Barn
- · 3 Covered Sheds
- · Just 30 Minutes from Durham