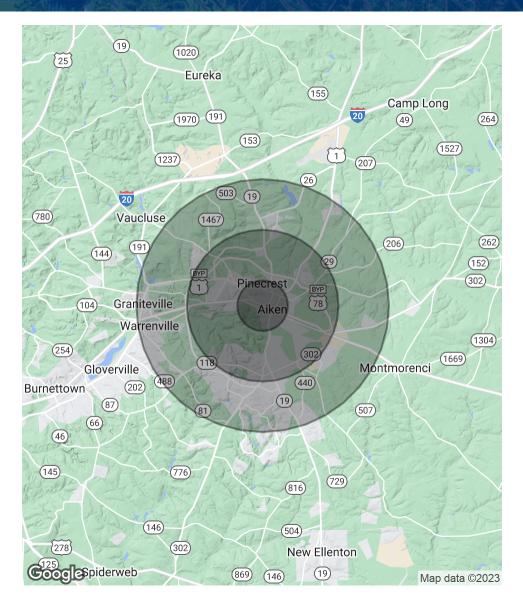

### SHERMAN & HEMSTREET REAL ESTATE COMPANY

104 Florence Street SW, Aiken, SC 29801

| POPULATION           | 1 MILE    | 3 MILES   | 5 MILES   |
|----------------------|-----------|-----------|-----------|
| Total Population     | 3,846     | 25,729    | 50,218    |
| Average age          | 51.5      | 40.8      | 42.4      |
| Average age (Male)   | 48.4      | 38.8      | 41.4      |
| Average age (Female) | 53.6      | 42.3      | 43.3      |
|                      |           |           |           |
| HOUSEHOLDS & INCOME  | 1 MILE    | 3 MILES   | 5 MILES   |
| Total households     | 1,930     | 11,742    | 23,112    |
| # of persons per HH  | 2.0       | 2.2       | 2.2       |
| Average HH income    | \$53,825  | \$60,209  | \$62,969  |
| Average house value  | \$180,885 | \$161,956 | \$165,759 |

<sup>\*</sup> Demographic data derived from 2020 ACS - US Census

104 Florence Street SW, Aiken, SC 29801

**JOE EDGE, SIOR, CCIM** 

President & Broker

jedge@shermanandhemstreet.com

**Direct:** 706.288.1077 | **Cell:** 706.627.2789