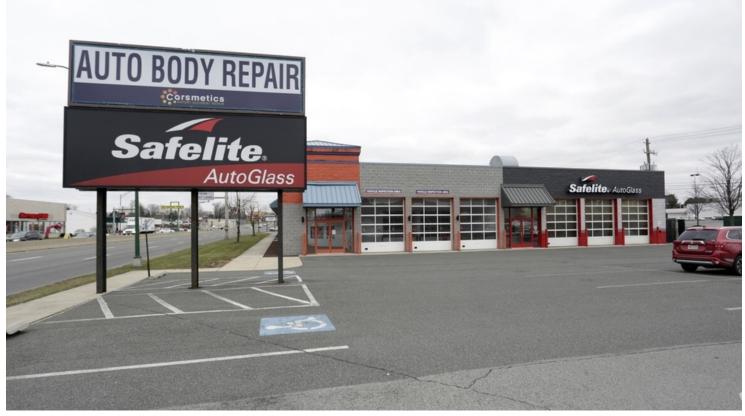

High visibility corner end cap space along MacArthur Road - a major retail corridor in the Lehigh Valley. Join Safelite AutoGlass and Buckman's Ski and Snowboard Shop along the Lehigh Valley's #1 retail corridor.

This property is in the middle of the action and is surrounded by many national, regional and local retailers and service providers.

Convenient access to Route 22, I-78, Route 309 and many more major Lehigh Valley thoroughfares.