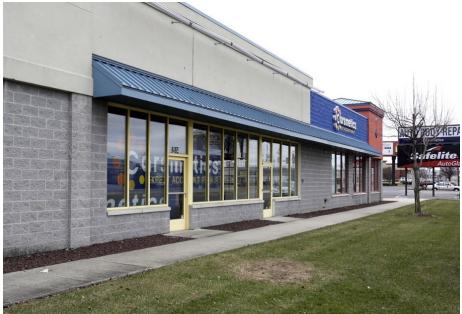

#### **PROPERTY OVERVIEW**

Outstanding retail location available for immediate lease. Space is former national Automotive Collision repair franchise.

The +/-6,300 SF facility features 3 drive-in bays, operating paint booth, private office, ADA Restrooms and reception/waiting area.

High visibility corner end cap space along MacArthur Road - a major retail corridor in the Lehigh Valley. Join Safelite AutoGlass and Buckman's Ski and Snowboard Shop along the Lehigh Valley's #1 retail corridor.