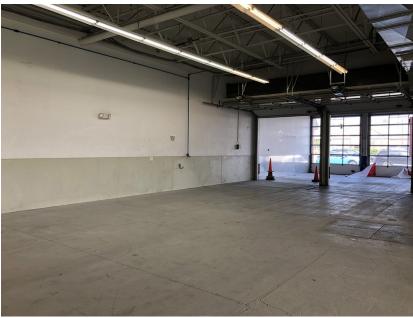

#### **PROPERTY OVERVIEW**

Outstanding retail location available for immediate lease. Space is former national Automotive Collision repair franchise.

The +/-6,300 SF facility features 3 drive-in bays, operating paint booth, private office, ADA Restrooms and reception/waiting area.