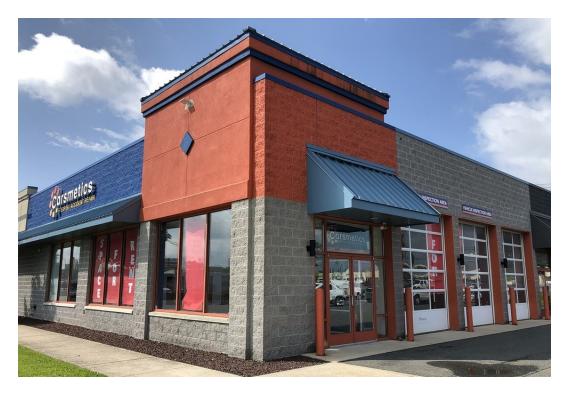

## MACARTHUR ROAD RETAIL / AUTO COLLISION REPAIR

2510 MacArthur Road, Whitehall, PA 18052

#### **PROPERTY OVERVIEW**

Outstanding retail location available for immediate lease. Space is former national Automotive Collision repair franchise.

The +/-6,300 SF facility features 3 drive-in bays, operating paint booth, private office, ADA Restrooms and reception/waiting area.

High visibility corner end cap space along MacArthur Road - a major retail corridor in the Lehigh Valley. Join Safelite AutoGlass and Buckman's Ski and Snowboard Shop along the Lehigh Valley's #1 retail corridor.