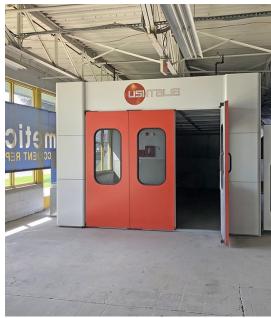

#### **PROPERTY OVERVIEW**

Outstanding retail location available for immediate lease. Space is former national Automotive Collision repair franchise.

The +/-6,300 SF facility features 3 drive-in bays, operating paint booth, private office, ADA Restrooms and reception/waiting area.