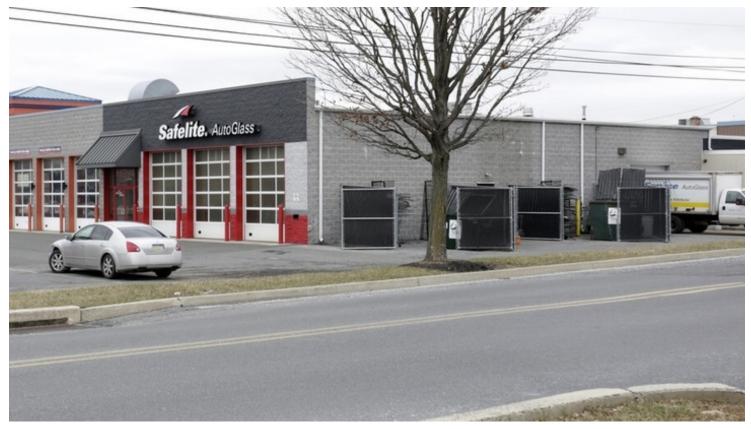

#### **PROPERTY OVERVIEW**

Outstanding retail location available for immediate lease. Space is former national Automotive Collision repair franchise.

The +/-6,300 SF facility features 3 drive-in bays, operating paint booth, private office, ADA Restrooms and reception/waiting area.

High visibility corner end cap space along MacArthur Road - a major retail corridor in the Lehigh Valley. Join Safelite AutoGlass and Buckman's Ski and Snowboard Shop along the Lehigh Valley's #1 retail corridor.

#### PROPERTY HIGHLIGHTS

ALLENTOWN, PA