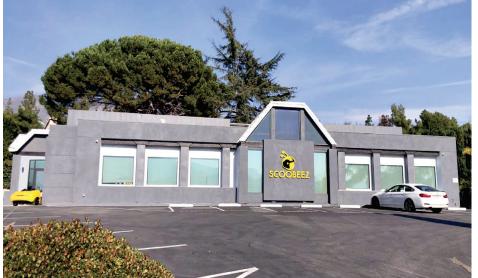

## **RECENTLY RENOVATED 5,421 ± SF BUILDING** 3463 FOOTHILL BOULEVARD, GLENDALE, CA

#### **PROPERTY HIGHLIGHTS**

- Beautifully remodeled, Scoobeez headquarters
- Located in the La Crescenta submarket of Glendale
- Corner lot with high visibility and prominent signage, situated along Foothill Boulevard, with strong traffic counts
- Delivered vacant in ready-to-move-in condition
- Nearby businesses include: Burger King, Crescenta Canada Pet Hospital, Pizza Hut, Starbucks, Subway & Trader Joe's