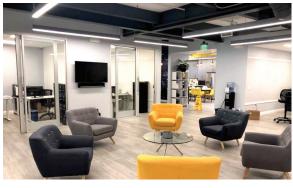

## **Turnkey Creative Office Opportunity Ideal for Investor or Owner/User**

#### **PROPERTY HIGHLIGHTS**

- Beautifully remodeled, Scoobeez headquarters
- Located in the La Crescenta submarket of Glendale
- Corner lot with high visibility and prominent signage, situated along Foothill Boulevard, with strong traffic counts
- Delivered vacant in ready-to-move-in condition
- Nearby businesses include: Burger King, Crescenta Canada Pet Hospital, Pizza Hut, Starbucks, Subway & Trader Joe's