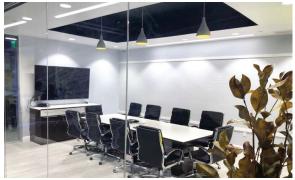

## **Turnkey Creative Office Opportunity Ideal for Investor or Owner/User**

#### **PROPERTY HIGHLIGHTS**

- Beautifully remodeled, Scoobeez headquarters
- Located in the La Crescenta submarket of Glendale
- Corner lot with high visibility and prominent signage, situated along Foothill Boulevard, with strong traffic counts
- Delivered vacant in ready-to-move-in condition
- Nearby businesses include: Burger King, Crescenta Canada Pet Hospital, Pizza Hut, Starbucks, Subway & Trader Joe's