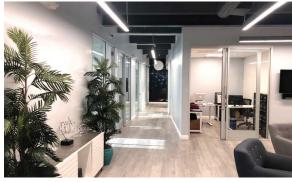

## **Turnkey Creative Office Opportunity Ideal for Investor or Owner/User**

#### **PROPERTY HIGHLIGHTS**

- Beautifully remodeled, Scoobeez headquarters
- Located in the La Crescenta submarket of Glendale
- Corner lot with high visibility and prominent signage, situated along Foothill Boulevard, with strong traffic counts
- Delivered vacant in ready-to-move-in condition
- Nearby businesses include: Burger King, Crescenta Canada Pet Hospital, Pizza Hut, Starbucks, Subway & Trader Joe's