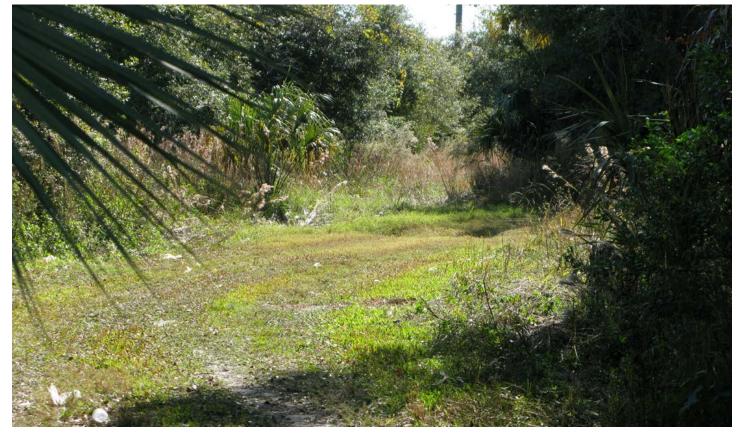

11.62 Acres with Pond on Corner of Co Line Rd is conveniently located on CR 39 between Plant City and Zephyrhills. Just 10 minutes from the city of Zephyrhills, gas stations, and restaurants. The acreage is covered in natural Florida vegetation and has a small pond that could be enlarged. This would make a great property for anyone looking for a rural mobile home, country home, ranch, or small farm.

**Showing Instructions:**Contact the listing agent for more information

11.62 ± Acres • Rural recreation with potential game to be hunted on property
Conveniently located on CR 39 between Plant City and Zephyrhills
Excellent for anyone who would like a country get-a-way place