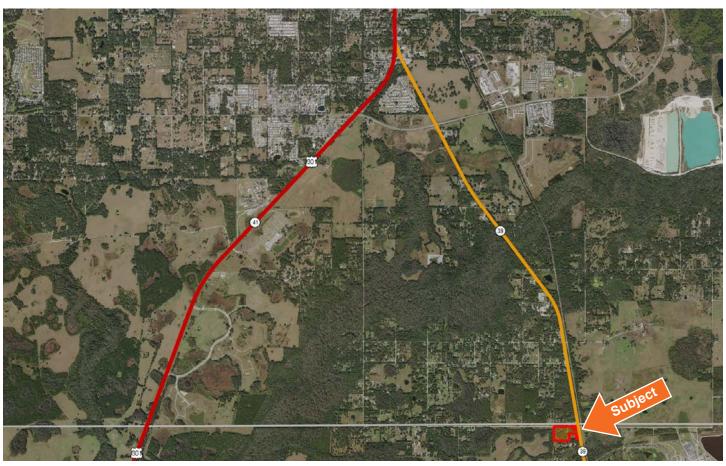

# 11.62 ACRES WITH POND ON CORNER OF CO LINE RD

PLANT CITY, FL | HILLSBOROUGH COUNTY

11.62 ± ACRES TOTAL

## SPECIFICATIONS & FEATURES

Acreage: 11.62 ± acres Sale Price: \$250,000 Price per Acre: \$21,515

Site Address: SW Corner of CR 39 and County Line

Road

County: Hillsborough

Road Frontage: 550 FT on CR 39 & 970 on County

Line Road

**Uplands/Wetlands:** 9.44 ± uplands and 1.68 ±

wetlands

Water Source: Well

**Game Populations:** Potential deer, turkey and boar

**Structures:** Cell Tower (Not on the property)

**Taxes:** \$2,164 (2019)

### LOCATION & DRIVING DIRECTIONS

**Parcel IDs:** U-01-27-21-2Y3-000000-00001.0

**GPS Location:** 28.171288,

-82.158338