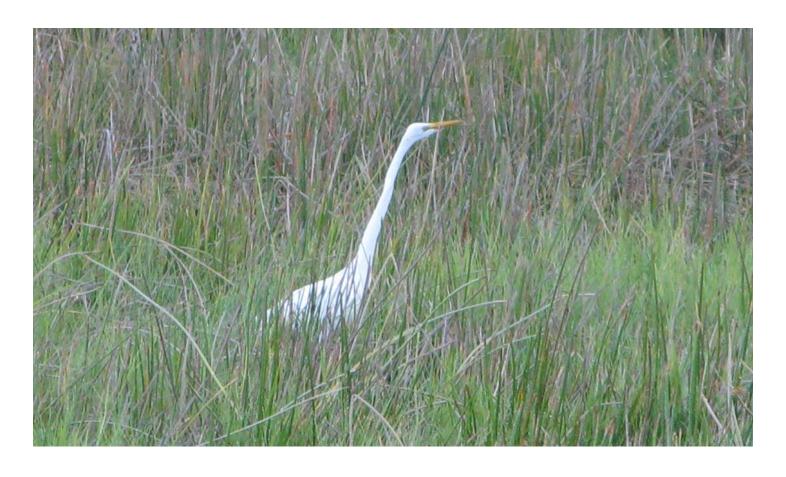

11.62 Acres with Pond on Corner of Co Line Rd is conveniently located on CR 39 between Plant City and Zephyrhills. Just 10 minutes from the city of Zephyrhills, gas stations, and restaurants. The acreage is covered in natural Florida vegetation and has a small pond that could be enlarged. This would make a great property for anyone looking for a rural mobile home, country home, ranch, or small farm.

**Showing Instructions:**Contact the listing agent for more information

11.62 ± Acres • Rural recreation with potential game to be hunted on property
Conveniently located on CR 39 between Plant City and Zephyrhills
Excellent for anyone who would like a country get-a-way place