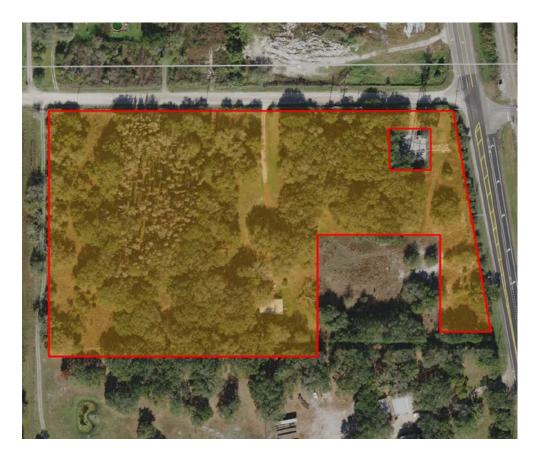

# 11.62 ACRES WITH POND ON CORNER OF CO LINE RD

PLANT CITY, FL | HILLSBOROUGH COUNTY

11.62 ± ACRES TOTAL

## SPECIFICATIONS & FEATURES

Acreage: 11.62 ± acres Sale Price: \$250,000 Price per Acre: \$21,515

Site Address: SW Corner of CR 39 and County Line

Road

County: Hillsborough

Road Frontage: 550 FT on CR 39 & 970 on County

Line Road

**Uplands/Wetlands:** 9.44 ± uplands and 1.68 ±

wetlands

Water Source: Well

**Game Populations:** Potential deer, turkey and boar

**Structures:** Cell Tower (Not on the property)

**Taxes:** \$2,164 (2019)