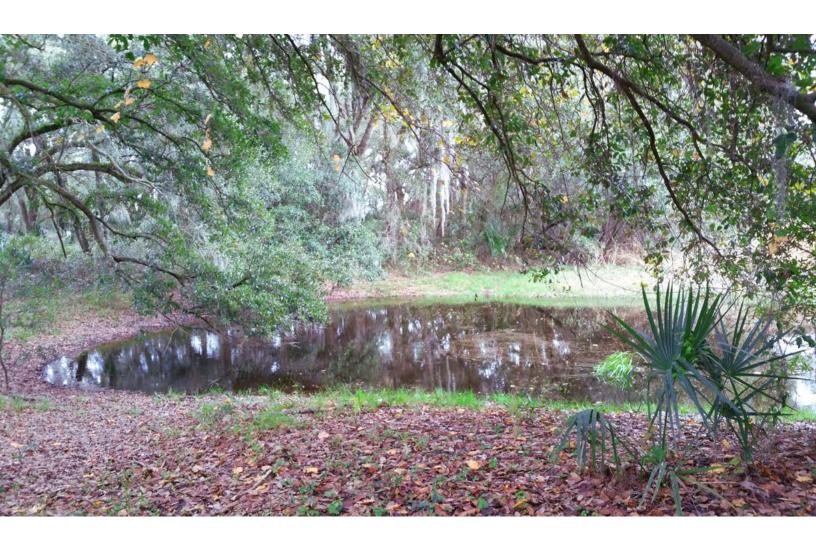

11.62 Acres with Pond on Corner of Co Line Rd is conveniently located on CR 39 between Plant City and Zephyrhills. Just 10 minutes from the city of Zephyrhills, gas stations, and restaurants. The acreage is covered in natural Florida vegetation and has a small pond that could be enlarged. This would make a great property for anyone looking for a rural mobile home, country home, ranch, or small farm.

**Showing Instructions:**Contact the listing agent for more information

11.62 ± Acres • Rural recreation with potential game to be hunted on property
Conveniently located on CR 39 between Plant City and Zephyrhills
Excellent for anyone who would like a country get-a-way place