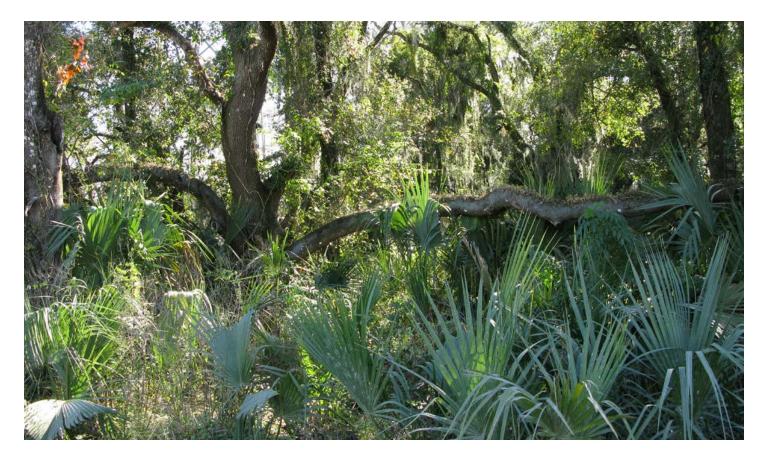

11.62 Acres with Pond on Corner of Co Line Rd is conveniently located on CR 39 between Plant City and Zephyrhills. Just 10 minutes from the city of Zephyrhills, gas stations, and restaurants. The acreage is covered in natural Florida vegetation and has a small pond that could be enlarged. This would make a great property for anyone looking for a rural mobile home, country home, ranch, or small farm.