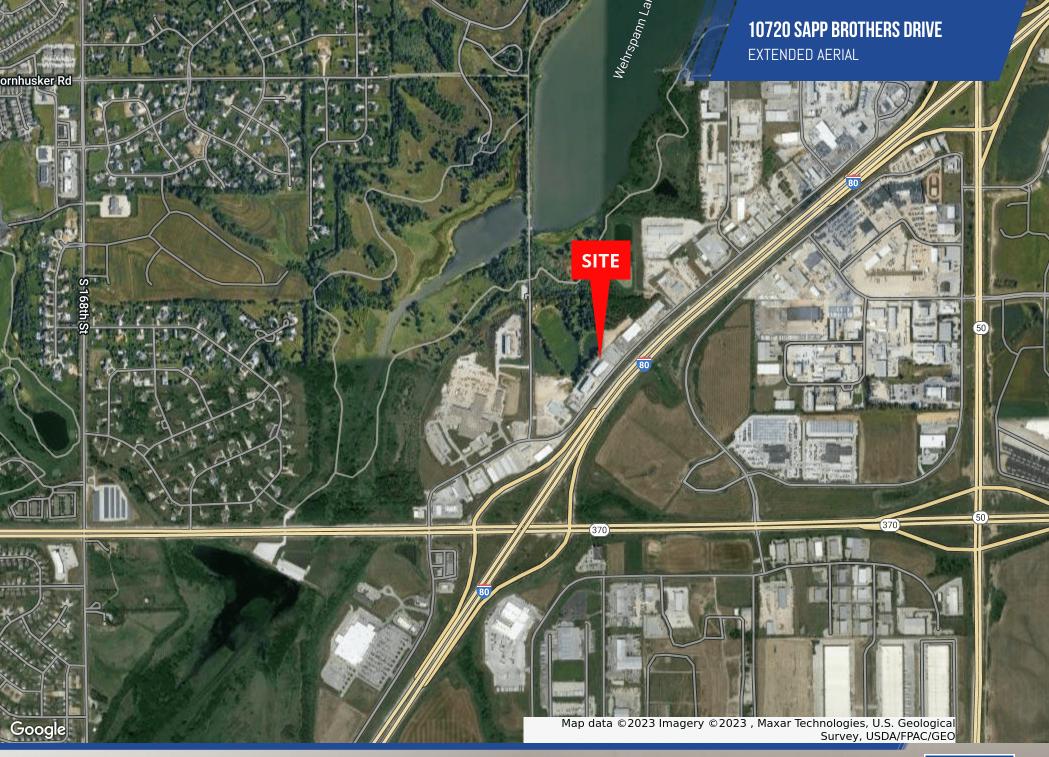

## SITE INFORMATION

| Cross-Streets        | 156th & Sapp                 |  |  |
|----------------------|------------------------------|--|--|
| County               | Sarpy                        |  |  |
| Zoning               | IL                           |  |  |
| Lot Size             | 53,813 SF                    |  |  |
| Number Of Buildings  | 1                            |  |  |
| Location Description | l-80 between Hwy 50 &<br>370 |  |  |
| Trailer Parking      | Yes-Limited                  |  |  |
| Rail                 | No                           |  |  |
| Flood Plain          | No                           |  |  |
| Signage Available    | Yes, Visible To I-80         |  |  |