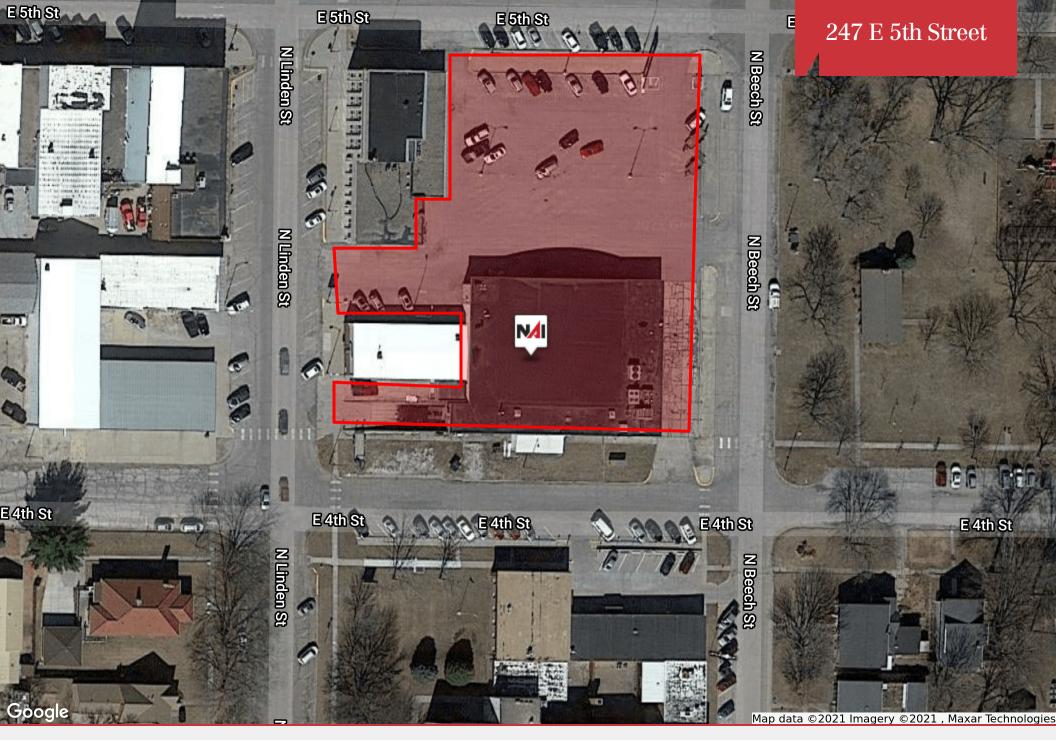

## 247 E 5th Street | Wahoo, NE 68066

QUALITY MEATS - HOT DELI - CAFE

### Location Details

Market

County

Cross Streets

### Demographics

Wahoo

Saunders

5th and Beech

| Demographics      | 1 Mile   | 5 Miles  | 10 Miles |
|-------------------|----------|----------|----------|
| Total Households  | 232      | 2,735    | 4,384    |
| Total Population  | 596      | 7,051    | 11,344   |
| Average HH Income | \$61,272 | \$62,155 | \$66,289 |