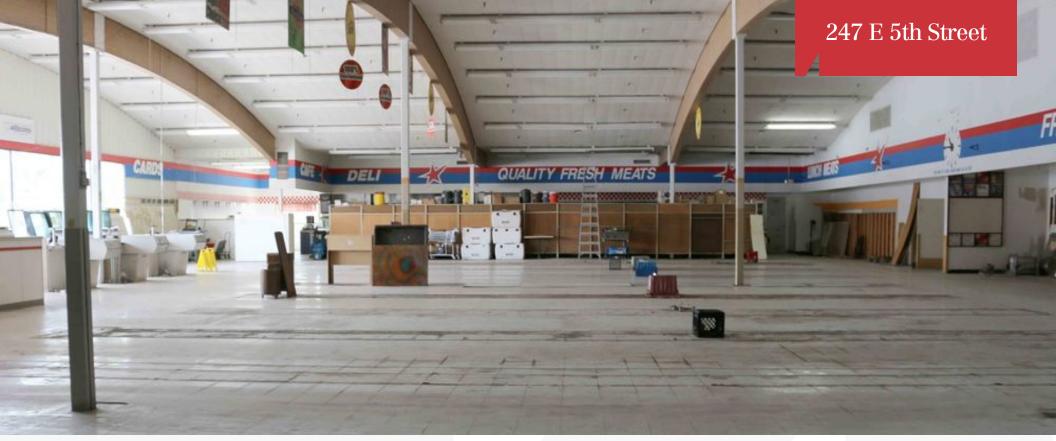

## 247 E 5th Street | Wahoo, NE 68066

QUALITY MEATS - HOT DELI - CAFE

### **Property Features**

- Former Grocery Store
- Deed restriction prevents grocery sales until 2025
- Fire sprinkler system
- · One dock door, overhead drive in doors could be added

13321 California Street, Suite 105 Omaha, NE 68154 402 255 6060 nainpdodge.com