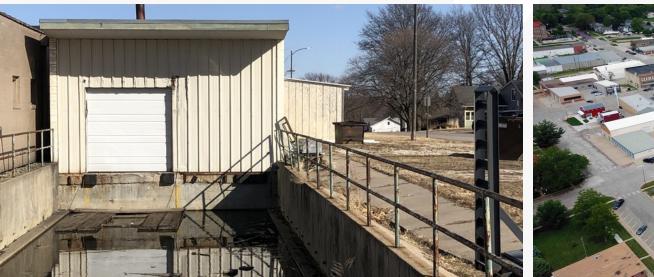

### **Property Features**

- Former Grocery Store
- Deed restriction prevents grocery sales until 2025
- Fire sprinkler system
- · One dock door, overhead drive in doors could be added

13321 California Street, Suite 105 Omaha, NE 68154 402 255 6060 nainpdodge.com

| Construction<br>Status | Existing                | Taxes | ψ <b>3,03</b> 4.70 |            |           |      |  |
|------------------------|-------------------------|-------|--------------------|------------|-----------|------|--|
| Sprinkler              | Yes                     |       |                    |            |           |      |  |
| HVAC                   | Fully heated and cooled | Space | Lease Rate         | Lease Type | Size (SF) | Term |  |
| Dock Doors             | 1                       |       |                    |            |           |      |  |