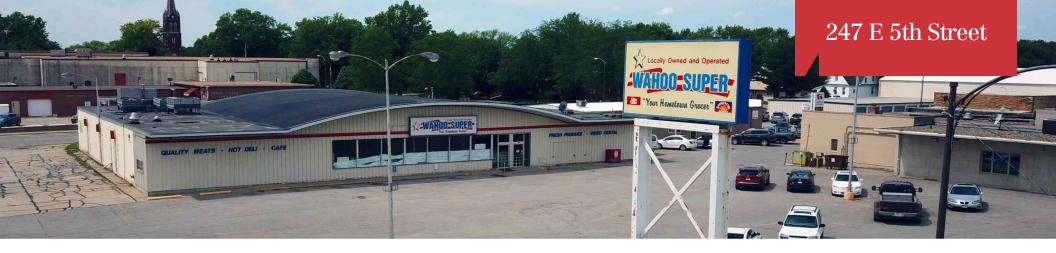

# For Sale or Lease Retail Building

RESH PRODUCE - YIDED RENTA

### NEW REDUCED SALE PRICE: \$445,000

For Lease: \$5.95 PSF (NNN)

WAHOO SUPER

## 247 E 5th Street | Wahoo, NE 68066

QUALITY MEATS - HOT DELI - CAFE

### **Property Features**

- Former Grocery Store
- Deed restriction prevents grocery sales until 2025
- Fire sprinkler system
- · One dock door, overhead drive in doors could be added

13321 California Street, Suite 105 Omaha, NE 68154 402 255 6060 nainpdodge.com