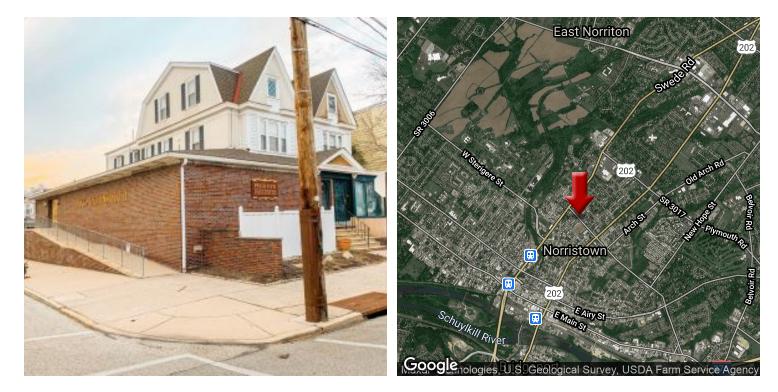

# FUGO EYE INSTITUE 100-102 W. Fornance Street, Norristown, PA 19401

### **PROPERTY OVERVIEW**

\* Fugo Eye Institute has operated their successful business here for the last 37 years. \* All equipment, furniture and charts could possibly be included in this sale. Staff is willing to stay as well and patients are aware and hopeful that the building will remain an eye institute.\* Building is approx +/- 8,500 S/F and has off street parking. \* Multi- story nursing home currently in phase 2 directly across the street.