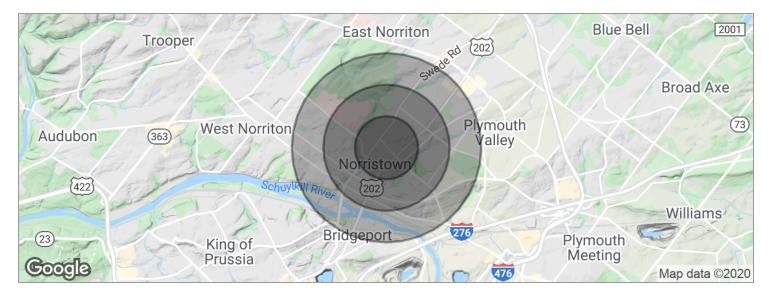

# FUGO EYE INSTITUE 100-102 W. Fornance Street, Norristown, PA 19401

| POPULATION                              | 0.5 MILES | 1 MILE | 1.5 MILES |
|-----------------------------------------|-----------|--------|-----------|
| Total population                        | 8,448     | 26,339 | 47,244    |
| Median age                              | 31.5      | 32.5   | 33.1      |
| Median age (male)                       | 28.1      | 30.4   | 31.1      |
| Median age (Female)                     | 35.7      | 33.7   | 34.6      |
| HOUSEHOLDS & INCOME                     | 0.5 MILES | 1 MILE | 1.5 MILES |
|                                         |           | 1 MILL | 1.5 WILLS |
| Total households                        | 3,072     | 9,673  | 18,383    |
| Total households<br># of persons per HH |           |        |           |
|                                         | 3,072     | 9,673  | 18,383    |

\* Demographic data derived from 2010 US Census

KW COMMERCIAL

744 W Lancaster Avenue, Suite 125 Wayne, PA 19087