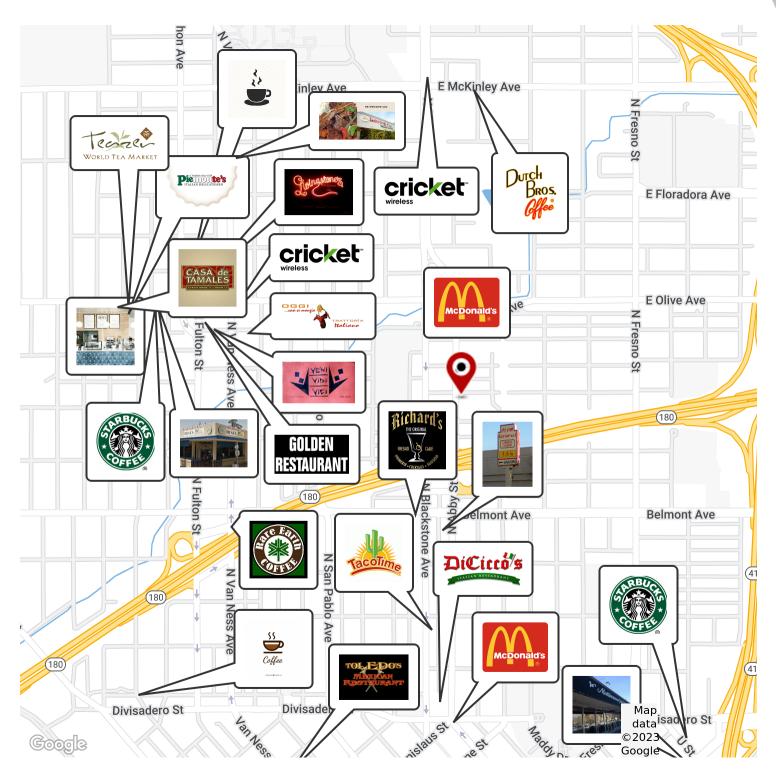

#### **LOCATION OVERVIEW**

This property is located on Abby St with visibility of HWY 180, the property is between Blackstone Ave and Fresno St. Just North of HWY 180 and east of CA-99. Easy access to CA-41, CA-99. HWY 180/168.