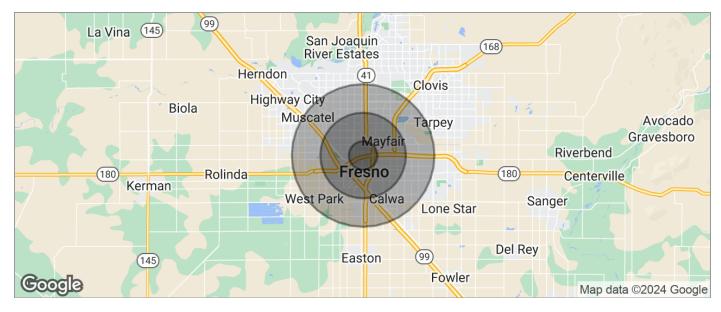

# DOWNTOWN FRESNO SERVICE COMMERCIAL PARCEL

848 N Abby St, Fresno, CA 93701

| POPULATION                                       | 1 MILE                                           | 3 MILES                                           | 5 MILES                                           |
|--------------------------------------------------|--------------------------------------------------|---------------------------------------------------|---------------------------------------------------|
| TOTAL POPULATION                                 | 25,154                                           | 183,203                                           | 372,947                                           |
| MEDIAN AGE                                       | 24.3                                             | 26.8                                              | 28.0                                              |
| MEDIAN AGE (MALE)                                | 23.7                                             | 26.5                                              | 27.3                                              |
| MEDIAN AGE (FEMALE)                              | 25.7                                             | 27.7                                              | 28.9                                              |
| HOUSEHOLDS & INCOME                              | 1 MILE                                           | 3 MILES                                           | 5 MILES                                           |
| TOTAL HOUSEHOLDS                                 | 6,660                                            | 52,468                                            | 114,760                                           |
| # OF PERSONS PER HH                              | 3.8                                              | 3.5                                               | 3.2                                               |
| AVERAGE HH INCOME                                | \$36,388                                         | \$38,947                                          | \$43,061                                          |
| AVERAGE HOUSE VALUE                              | \$216,691                                        | \$214,438                                         | \$226,751                                         |
| AVEIDAGE HOUSE VALUE                             | Ψ2 10,00 1                                       | Ψ211,100                                          | Ψ220,7 0 1                                        |
| RACE                                             | 1 MILE                                           | 3 MILES                                           | 5 MILES                                           |
|                                                  |                                                  |                                                   |                                                   |
| RACE                                             | 1 MILE                                           | 3 MILES                                           | 5 MILES                                           |
| RACE<br>% WHITE                                  | 1 MILE<br>38.0%                                  | 3 MILES<br>44.1%                                  | <b>5 MILES</b> 47.5%                              |
| RACE % WHITE % BLACK                             | 1 MILE<br>38.0%<br>5.0%                          | 3 MILES<br>44.1%<br>6.6%                          | 5 MILES<br>47.5%<br>8.1%                          |
| RACE % WHITE % BLACK % ASIAN                     | 1 MILE<br>38.0%<br>5.0%<br>17.4%                 | 3 MILES<br>44.1%<br>6.6%<br>12.1%                 | 5 MILES<br>47.5%<br>8.1%<br>12.4%                 |
| RACE % WHITE % BLACK % ASIAN % HAWAIIAN          | 1 MILE<br>38.0%<br>5.0%<br>17.4%<br>0.0%         | 3 MILES<br>44.1%<br>6.6%<br>12.1%<br>0.0%         | 5 MILES<br>47.5%<br>8.1%<br>12.4%<br>0.1%         |
| RACE % WHITE % BLACK % ASIAN % HAWAIIAN % INDIAN | 1 MILE<br>38.0%<br>5.0%<br>17.4%<br>0.0%<br>1.2% | 3 MILES<br>44.1%<br>6.6%<br>12.1%<br>0.0%<br>1.2% | 5 MILES<br>47.5%<br>8.1%<br>12.4%<br>0.1%<br>1.1% |