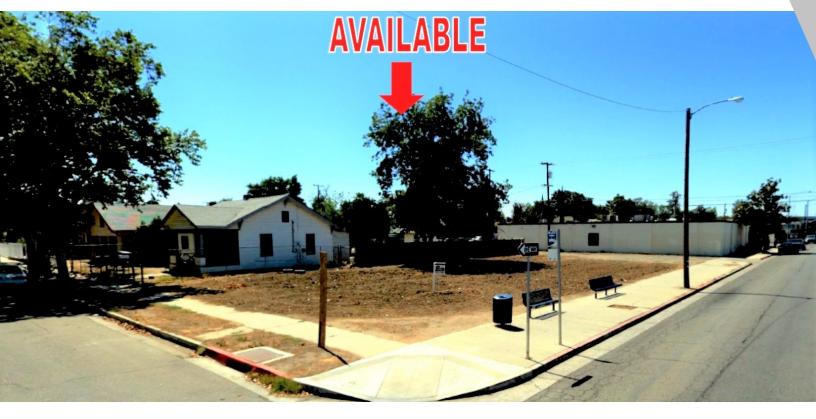

# DOWNTOWN FRESNO SERVICE COMMERCIAL PARCEL

848 N Abby St, Fresno, CA 93701

| SALE PRICE:             | \$125,000                         |  |
|-------------------------|-----------------------------------|--|
| LOT SIZE:               | 0.19 Acres                        |  |
| MARKET:                 | Downtown Fresno Commercial Parcel |  |
| APN #:                  | 452-146-01                        |  |
| ZONING:                 | NMX                               |  |
| CROSS STREET: Olive Ave |                                   |  |
|                         |                                   |  |

### PROPERTY FEATURES

- ±142' Wide By ±64' Deep (0.193 Aces)
- Lot Above Street Grade
- Infill Location Surrounded By Established Businesses
- Excellent Access to CA-41, CA-99 and HWY 180/168
- Prime Corner Commercial Lot w/ Flexible Zoning
- Quick Freeway Access
- Many Nearby Amenities
- All Utilities Stubbed to Site
- Close to Public Transportation

#### PROPERTY OVERVIEW

Fully improved and partially fenced ±0.193 Acres of shovel ready commercial land located very close to Highway 41. Electricity, Gas, Water and Sewer lines are at the site with curb and gutter (former building pad). The City of Fresno made a significant investment in new road infrastructure in the area and has been supportive of a variety of commercial developments in the proximity. The property has quick access to CA-41, CA-99 and HWY 180/168, which allows for convenient access to all the major highways in the area. The zoning is very flexible and allows for a variety of commercial uses. Land is available For Sale!

#### **LOCATION OVERVIEW**

This property is located on Abby St with visibility of HWY 180, the property is between Blackstone Ave and Fresno St. Just North of HWY 180 and east of CA-99. Easy access to CA-41, CA-99. HWY 180/168.