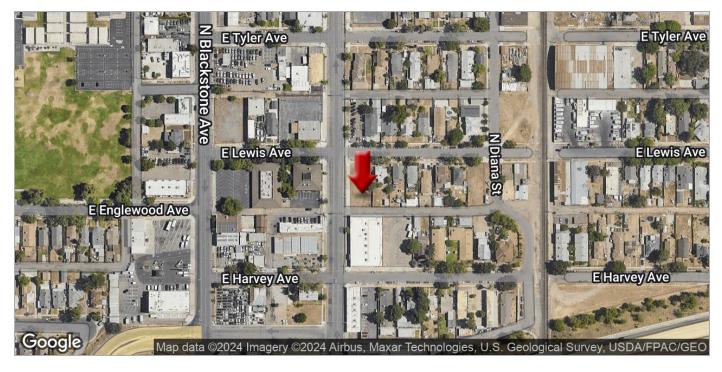

#### **LOCATION OVERVIEW**

This property is located on Abby St with visibility of HWY 180, the property is between Blackstone Ave and Fresno St. Just North of HWY 180 and east of CA-99. Easy access to CA-41, CA-99. HWY 180/168.