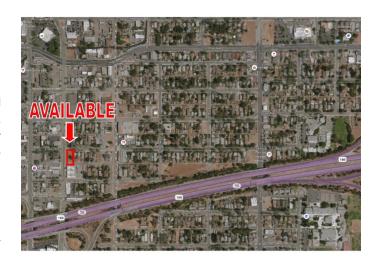

# DOWNTOWN FRESNO SERVICE COMMERCIAL PARCEL

848 N Abby St, Fresno, CA 93701

| SALE PRICE:             | \$125,000                         |  |
|-------------------------|-----------------------------------|--|
| LOT SIZE:               | 0.19 Acres                        |  |
| MARKET:                 | Downtown Fresno Commercial Parcel |  |
| APN #:                  | 452-146-01                        |  |
| ZONING:                 | NMX                               |  |
| CROSS STREET: Olive Ave |                                   |  |
|                         |                                   |  |

#### **LOCATION OVERVIEW**

This property is located on Abby St with visibility of HWY 180, the property is between Blackstone Ave and Fresno St. Just North of HWY 180 and east of CA-99. Easy access to CA-41, CA-99. HWY 180/168.