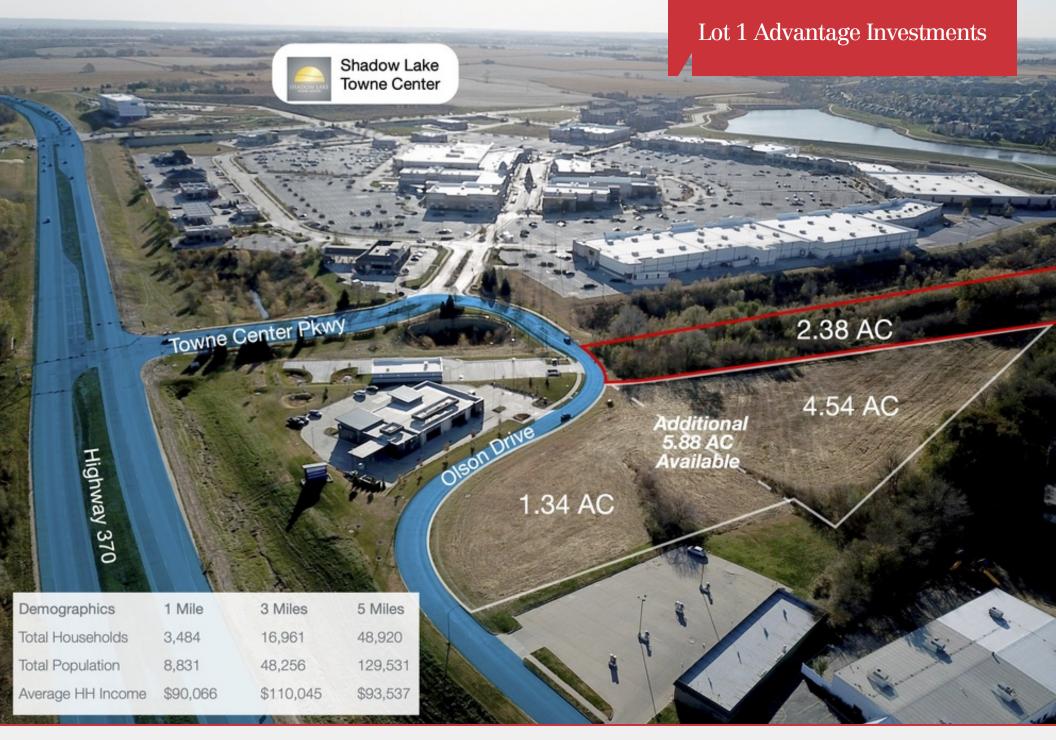

For Sale Land 2.38 Acres

## **Property Features**

- High traffic counts with prime location off of HWY 370
- Just west of Shadow Lake Towne Center
- Zoned General Commercial
- Total of 8.26 contiguous acres are available

\$900,000