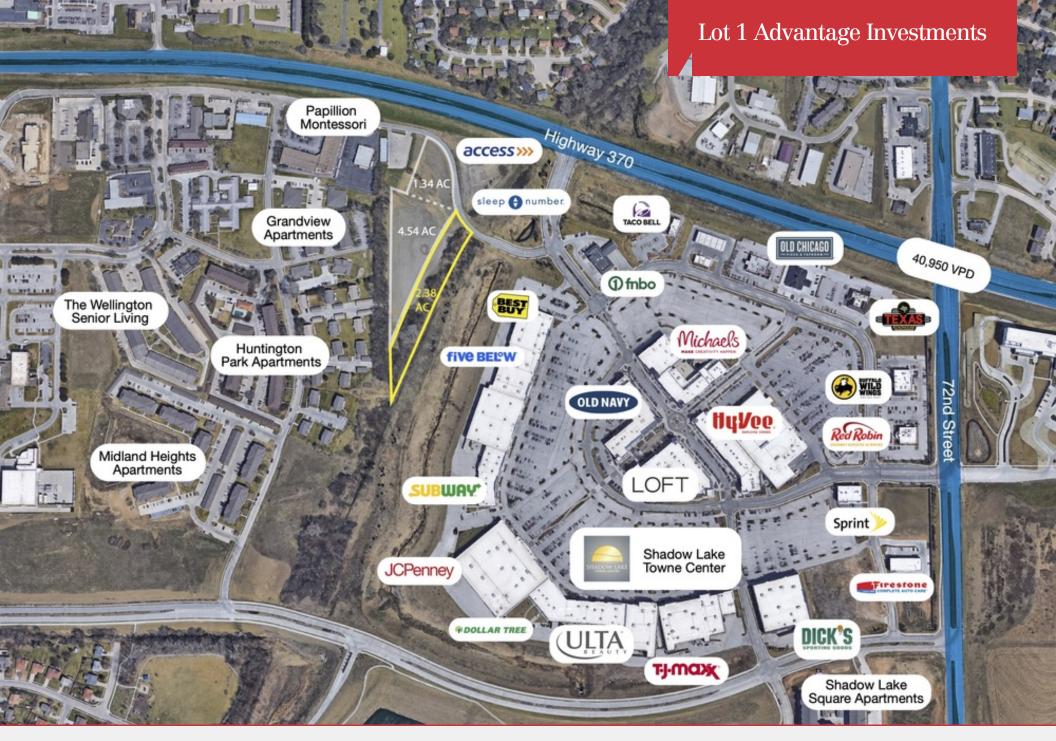

For Sale Land 2.38 Acres

## **Property Features**

- High traffic counts with prime location off of HWY 370
- Just west of Shadow Lake Towne Center
- Zoned General Commercial
- Total of 8.26 contiguous acres are available

\$900,000