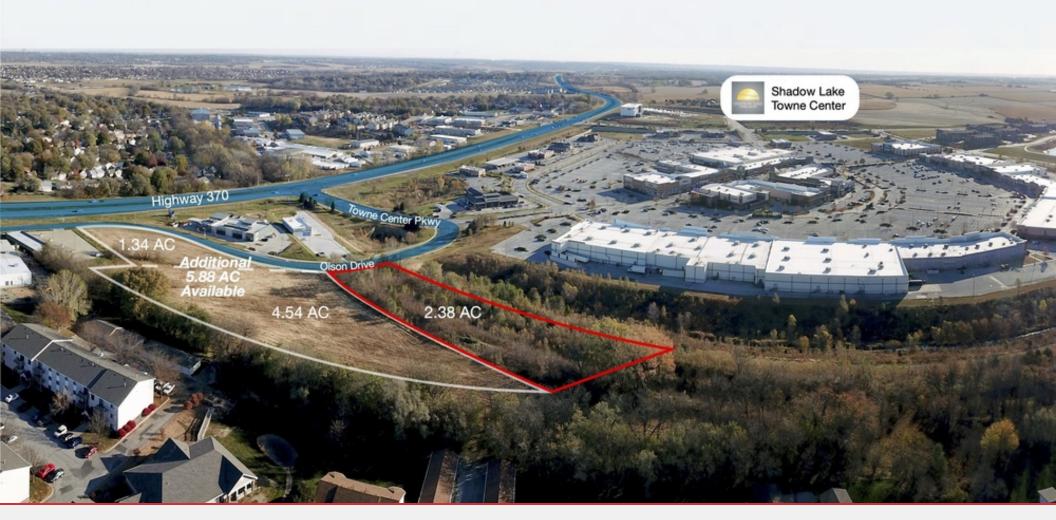

For Sale Land 2.38 Acres

## **Property Features**

- High traffic counts with prime location off of HWY 370
- Just west of Shadow Lake Towne Center
- Zoned General Commercial
- Total of 8.26 contiguous acres are available

\$900,000