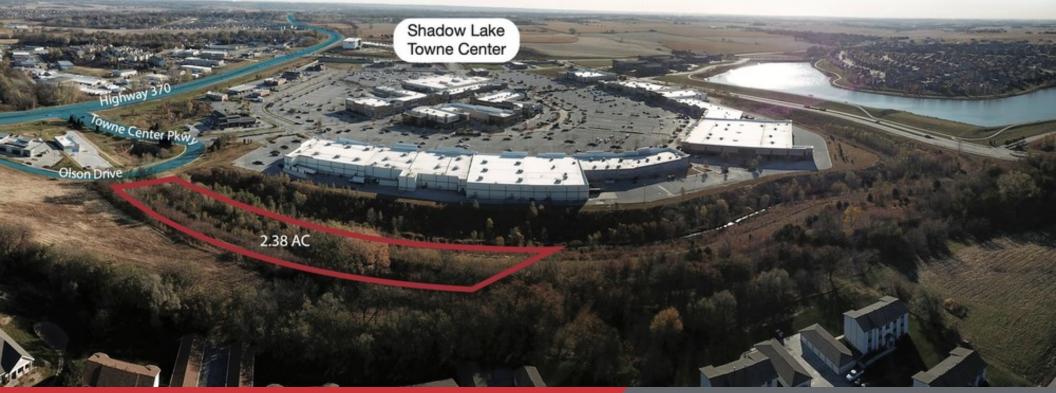

For Sale Land 2.38 Acres

## **Property Features**

- High traffic counts with prime location off of HWY 370
- Just west of Shadow Lake Towne Center
- Zoned General Commercial
- Total of 8.26 contiguous acres are available

\$900,000