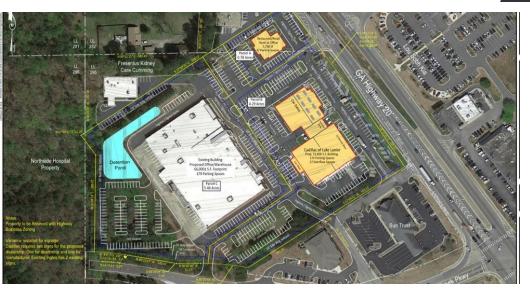

# HWY 20 AT HAW CREEK PKWY

Sun Trust

op. 31,800 S.F. Building

FOR SALE

Retail Property:

1090 BUFORD HWY, CUMMING, GA 30041

Northside / Forsyth

Gentant Plan prepared from Forsyth County GIS tax parcels and coole E

#### **OFFERING SUMMARY**

| Building Size: | 67,000 SF                    |
|----------------|------------------------------|
| Pad site:      | 5750 SF footprint            |
| Lot Size:      | 10.54 Acres                  |
| Zoning:        | Highway Business             |
|                | 26k VPD                      |
| Market:        | Atlanta                      |
| Submarket:     | North Atlanta/Forsyth County |
|                |                              |

#### **PROPERTY OVERVIEW**

Parcel A: 5750 sq feet footprint and .78+/- acres with 37 dedicated parking spaces

Parcel C: Huge opportunity to bring Retail, Entertainment, Office or Medical to great new development in the City of Cumming. 67k sf+/- sq feet and 5.46 acres with 179 dedicated parking spots 57 overflow spaces negotiable

Parcel B: CADILLAC NEW MODEL SHOWROOM SITE: 31,800 SF building sq feet and 4.29+/- acres with 174 dedicated parking spaces and 57 overflow spaces.

Development currently being annexed into City of Cumming

## 1090 BUFORD HWY, CUMMING, GA 30041

| Building Name                 | Hwy 20 at Haw Creek Pkwy        |
|-------------------------------|---------------------------------|
| Property Type                 | Retail/Office/Medical/Specialty |
| APN                           | 173-304                         |
| Parcel C Building Size        | 67,000 SF                       |
| Lot C Size                    | 5.46 acres                      |
| Parcel A pad site             | 5750 SF                         |
| Lot A Size                    | .78 acres                       |
| TOTAL Project Lot Size        | 10.54 Acres                     |
|                               |                                 |
| Parking Spaces entire project | 447                             |
|                               |                                 |

Parcel C: Huge opportunity to bring Retail, Entertainment, Office or Medical to great new development in the City of Cumming. 67k sf+/- sq feet and 5.46 acres with 179 dedicated parking spots 57 overflow spaces negotiable

Parcel A: 5750 sq feet footprint and .78+/- acres with 37 dedicated parking spaces

Parcel B: CADILLAC NEW MODEL SHOWROOM SITE: 31,800 SF building sq feet and 4.29+/- acres with 174 dedicated parking spaces and 57 overflow spaces. Development currently being annexed into City of Cumming