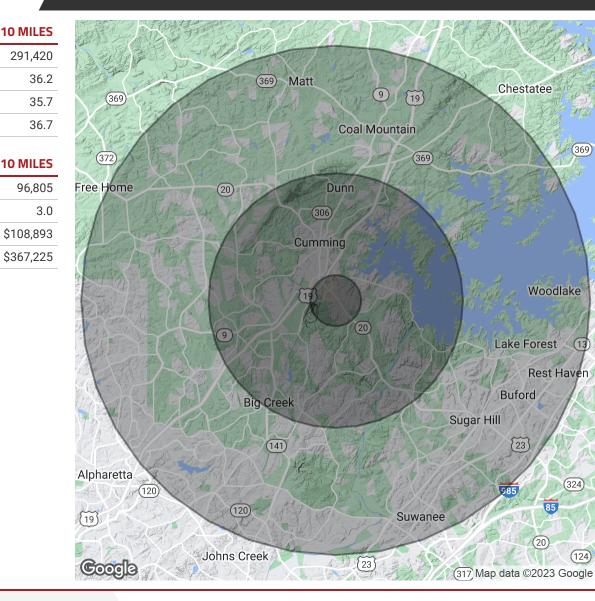

| DEMOGRAPHICS      | 1 MILE    | 5 MILES   | 10 MILES  |  |
|-------------------|-----------|-----------|-----------|--|
| Total Households  | 899       | 26,940    | 96,805    |  |
| Total Population  | 2,821     | 79,252    | 291,420   |  |
| Average HH Income | \$105,200 | \$101,500 | \$108,893 |  |

## 1090 BUFORD HWY, CUMMING, GA 30041

| POPULATION           | 1 MILE | 5 MILES | 10 MILES |
|----------------------|--------|---------|----------|
| Total Population     | 2,821  | 79,252  | 291,420  |
| Average age          | 37.2   | 36.4    | 36.2     |
| Average age (Male)   | 35.3   | 35.2    | 35.7     |
| Average age (Female) | 38.1   | 37.4    | 36.7     |
| HOUSEHOLDS & INCOME  | 1 MILE | 5 MILES | 10 MILES |
| HOUSEHOLDS & INCOME  | I WILL | 5 WILES | IO MILES |
| Total households     | 899    | 26,940  | 96,805   |
| # of persons per HH  | 3.1    | 2.9     | 3.0      |
|                      |        |         |          |

\$105,200

\$299,801

\$101,500

\$338,140

Average HH income

Average house value

<sup>\*</sup> Demographic data derived from 2020 ACS - US Census