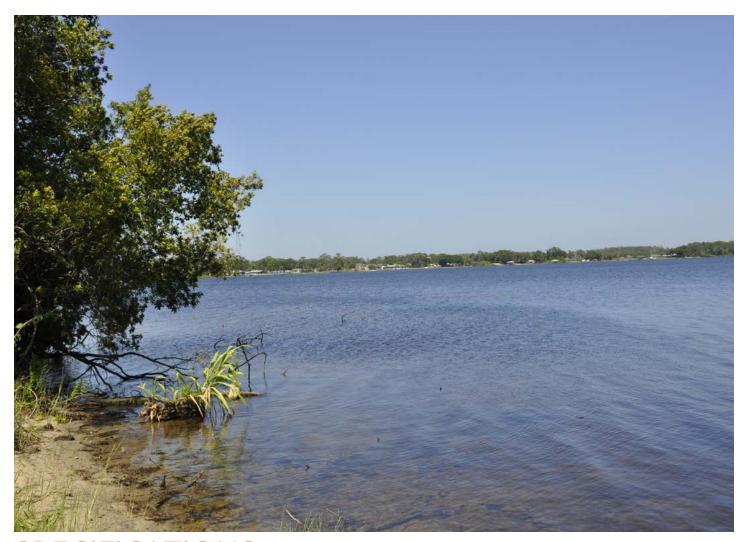

### SPECIFICATIONS & FEATURES

Acres: 82 acres

Wetlands: 2.2 acres of wetlands located on Little Red

Water Lake

Asking Price: \$2,460,000 Price per Acre: \$30,000 Lake Frontage: 2,800 FT

**Road Frontage:** 955 FT on Manatee Dr. Little Red Water Lake covers 300 acres

The property is in an "Opportunity Zone" which may

offer tax incentives for a purchaser.

Lakefront RV and Mobile Home Development is located in a beautiful area of Highlands County. The surrounding area is mainly rural but has easy access to shopping. This tract is near the new Sebring Parkway which gives quick access to US 27. The property also falls within the boundaries of an "Opportunity Zone" which may offer tax incentives for a purchaser. Along with this 82-acre parcel, there is another 66 acres that lies near by that is also available for sale. Both tracts are located on large, recreational lakes which offers fishing, boating and skiing.