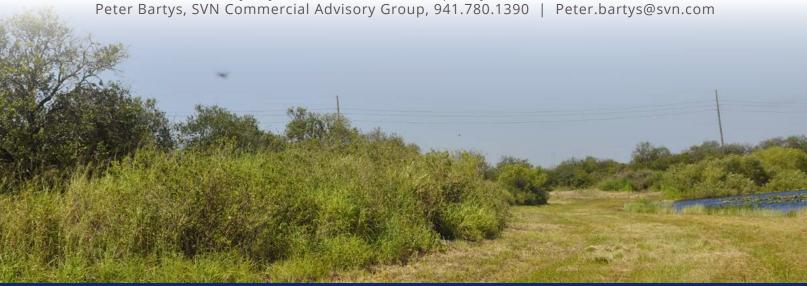

### SPECIFICATIONS & FEATURES

Acres: 82 acres

Wetlands: 2.2 acres of wetlands located on Little Red

Water Lake

Asking Price: \$2,460,000 Price per Acre: \$30,000 Lake Frontage: 2,800 FT

**Road Frontage:** 955 FT on Manatee Dr. Little Red Water Lake covers 300 acres

The property is in an "Opportunity Zone" which may

offer tax incentives for a purchaser.

Lakefront RV and Mobile Home Development is located in a beautiful area of Highlands County. The surrounding area is mainly rural but has easy access to shopping. This tract is near the new Sebring Parkway which gives quick access to US 27. The property also falls within the boundaries of an "Opportunity Zone" which may offer tax incentives for a purchaser. Along with this 82-acre parcel, there is another 66 acres that lies near by that is also available for sale. Both tracts are located on large, recreational lakes which offers fishing, boating and skiing.