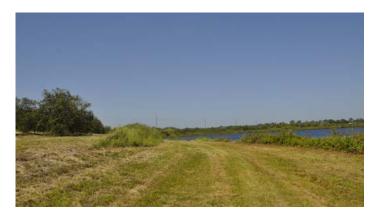

### SPECIFICATIONS & FEATURES

Acres: 82 acres

Wetlands: 2.2 acres of wetlands located on Little Red

Water Lake

Asking Price: \$2,460,000 Price per Acre: \$30,000 Lake Frontage: 2,800 FT

**Road Frontage:** 955 FT on Manatee Dr. Little Red Water Lake covers 300 acres

The property is in an "Opportunity Zone" which may

offer tax incentives for a purchaser.

Lakefront RV and Mobile Home Development is located in a beautiful area of Highlands County. The surrounding area is mainly rural but has easy access to shopping. This tract is near the new Sebring Parkway which gives quick access to US 27. The property also falls within the boundaries of an "Opportunity Zone" which may offer tax incentives for a purchaser. Along with this 82-acre parcel, there is another 66 acres that lies near by that is also available for sale. Both tracts are located on large, recreational lakes which offers fishing, boating and skiing.