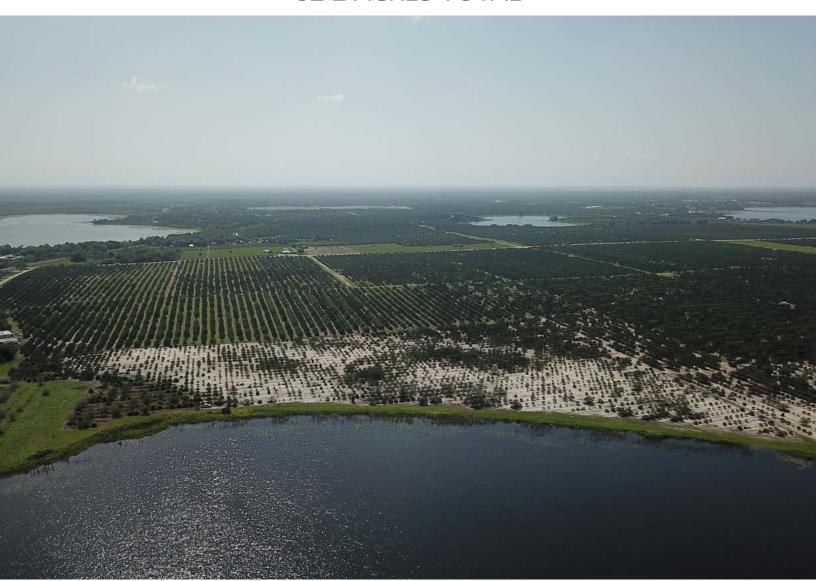

### SPECIFICATIONS & FEATURES

Acres: 82 acres

Wetlands: 2.2 acres of wetlands located on Little Red

Water Lake

Asking Price: \$2,460,000 Price per Acre: \$30,000 Lake Frontage: 2,800 FT

**Road Frontage:** 955 FT on Manatee Dr. Little Red Water Lake covers 300 acres

**Current Use:** Citrus Grove

**Zoning:** Part of North Sebring Area Specific Area Plan

4 Dus/Acre

**Water Source:** Public water is adjacent to the property, public sewer is 1.5 miles to the south

**Location:** Close to the Sebring Parkway

The property is in an "Opportunity Zone" which may

offer tax incentives for a purchaser.

Lakefront RV and Mobile Home Development is located in a beautiful area of Highlands County. The surrounding area is mainly rural but has easy access to shopping. This tract is near the new Sebring Parkway which gives quick access to US 27. The property also falls within the boundaries of an "Opportunity Zone" which may offer tax incentives for a purchaser. Along with this 82-acre parcel, there is another 66 acres that lies near by that is also available for sale. Both tracts are located on large, recreational lakes which offers fishing, boating and skiing.