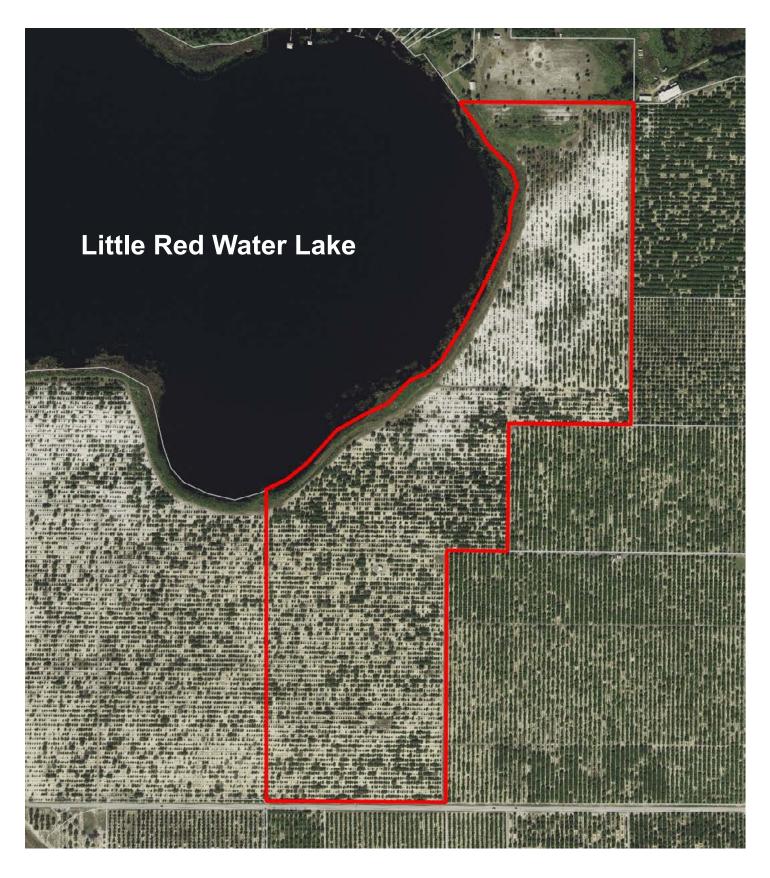

### SPECIFICATIONS & FEATURES

Acres: 82 acres

Wetlands: 2.2 acres of wetlands located on Little Red

Water Lake

Asking Price: \$2,460,000 Price per Acre: \$30,000 Lake Frontage: 2,800 FT

**Road Frontage:** 955 FT on Manatee Dr. Little Red Water Lake covers 300 acres

**Current Use:** Citrus Grove

**Zoning:** Part of North Sebring Area Specific Area Plan

4 Dus/Acre

**Water Source:** Public water is adjacent to the property, public sewer is 1.5 miles to the south

**Location:** Close to the Sebring Parkway