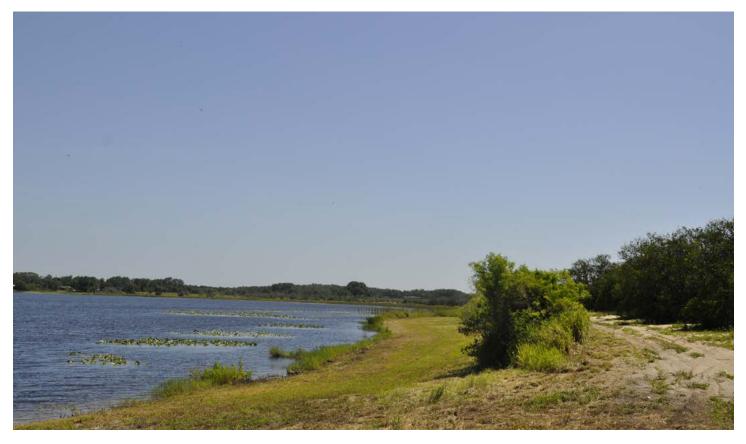

### SPECIFICATIONS & FEATURES

Acres: 82 acres

Wetlands: 2.2 acres of wetlands located on Little Red

Water Lake

Asking Price: \$2,460,000 Price per Acre: \$30,000 Lake Frontage: 2,800 FT

**Road Frontage:** 955 FT on Manatee Dr. Little Red Water Lake covers 300 acres

The property is in an "Opportunity Zone" which may

offer tax incentives for a purchaser.

Lakefront RV and Mobile Home Development is located in a beautiful area of Highlands County. The surrounding area is mainly rural but has easy access to shopping. This tract is near the new Sebring Parkway which gives quick access to US 27. The property also falls within the boundaries of an "Opportunity Zone" which may offer tax incentives for a purchaser. Along with this 82-acre parcel, there is another 66 acres that lies near by that is also available for sale. Both tracts are located on large, recreational lakes which offers fishing, boating and skiing.