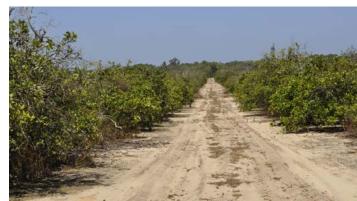

**Current Use:** Citrus Grove

**Zoning:** Part of North Sebring Area Specific Area Plan

4 Dus/Acre

**Water Source:** Public water is adjacent to the property, public sewer is 1.5 miles to the south

**Location:** Close to the Sebring Parkway

The property is in an "Opportunity Zone" which may

offer tax incentives for a purchaser.

Lakefront RV and Mobile Home Development is located in a beautiful area of Highlands County. The surrounding area is mainly rural but has easy access to shopping. This tract is near the new Sebring Parkway which gives quick access to US 27. The property also falls within the boundaries of an "Opportunity Zone" which may offer tax incentives for a purchaser. Along with this 82-acre parcel, there is another 66 acres that lies near by that is also available for sale. Both tracts are located on large, recreational lakes which offers fishing, boating and skiing.