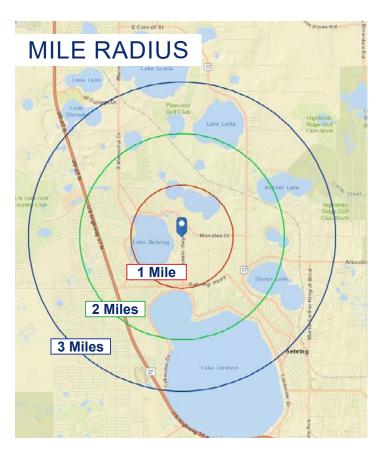

## LOCATION & DRIVING DIRECTIONS

**GPS Location:** -81.46512, 27.53127

#### **Driving Directions:**

- From US 27 in Sebring take CR 634/Sebring Parkway 1.3 miles to Scenic Highway
- Go north on Scenic Highway 1.2 miles to Manatee Drive
- Go east on Manatee Drive .6 miles, property will be on the left.