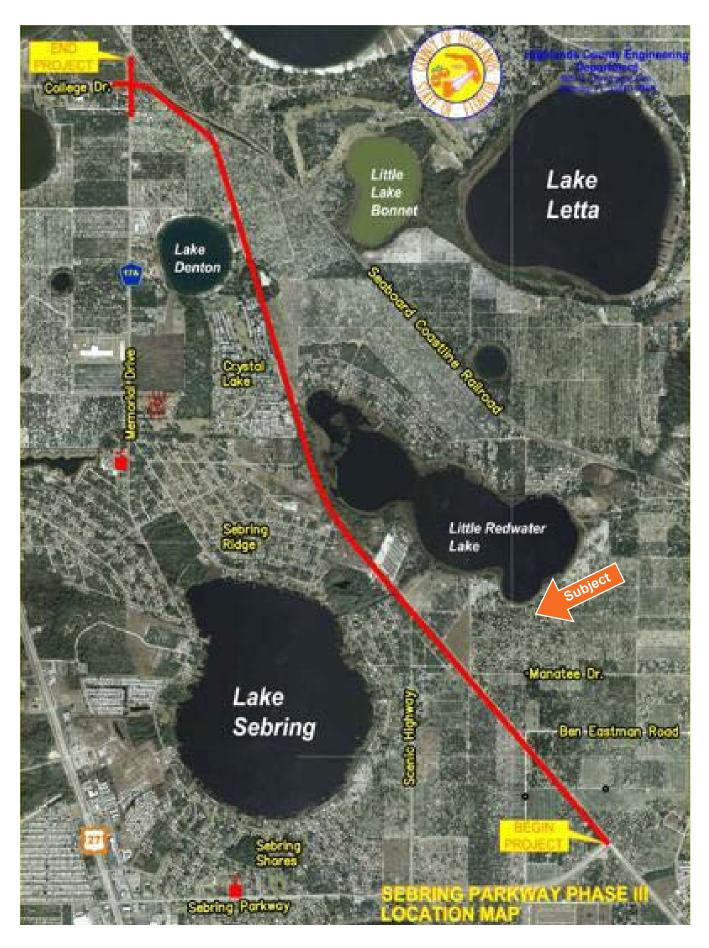

**Current Use:** Citrus Grove

**Zoning:** Part of North Sebring Area Specific Area Plan

4 Dus/Acre

**Water Source:** Public water is adjacent to the property, public sewer is 1.5 miles to the south

**Location:** Close to the Sebring Parkway

The property is in an "Opportunity Zone" which may

offer tax incentives for a purchaser.

Lakefront RV and Mobile Home Development is located in a beautiful area of Highlands County. The surrounding area is mainly rural but has easy access to shopping. This tract is near the new Sebring Parkway which gives quick access to US 27. The property also falls within the boundaries of an "Opportunity Zone" which may offer tax incentives for a purchaser. Along with this 82-acre parcel, there is another 66 acres that lies near by that is also available for sale. Both tracts are located on large, recreational lakes which offers fishing, boating and skiing.

#### **Driving Directions:**

- From US 27 in Sebring take CR 634/Sebring Parkway 1.3 miles to Scenic Highway
- Go north on Scenic Highway 1.2 miles to Manatee Drive
- Go east on Manatee Drive .6 miles, property will be on the left.