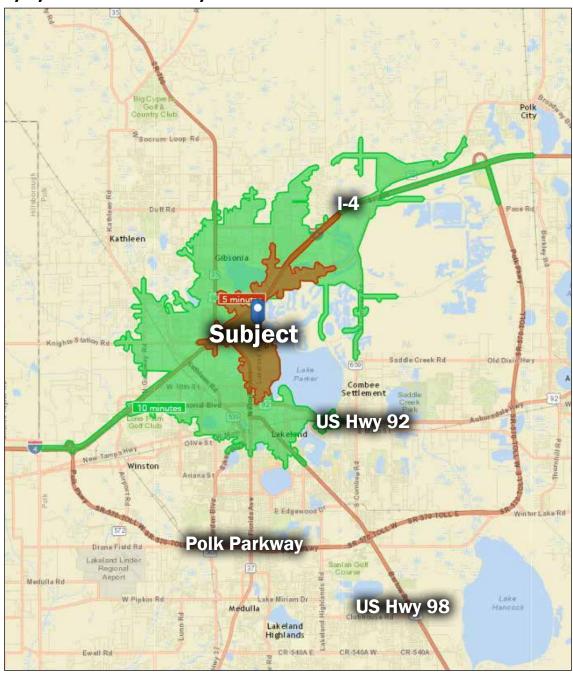

## 1, 2, 3 Mile Radius - 5, 10 Minute Drive Time

| Benchmark Demographics                                                                                                                                  | 1 mile                                                                                                         | 2 miles                                                                                                                  | 3 miles                                                                                                         | 5 minutes                                                                                                                        | 10 minutes                                                                            | Polk                                                                                                                     | FL                                                                                    | US                                                                                                    |
|---------------------------------------------------------------------------------------------------------------------------------------------------------|----------------------------------------------------------------------------------------------------------------|--------------------------------------------------------------------------------------------------------------------------|-----------------------------------------------------------------------------------------------------------------|----------------------------------------------------------------------------------------------------------------------------------|---------------------------------------------------------------------------------------|--------------------------------------------------------------------------------------------------------------------------|---------------------------------------------------------------------------------------|-------------------------------------------------------------------------------------------------------|
| Population                                                                                                                                              | 5,402                                                                                                          | 22,491                                                                                                                   | 50,423                                                                                                          | 12,41 <i>7</i>                                                                                                                   | 58,654                                                                                | 642,909                                                                                                                  | 20,108,440                                                                            | 323,580,626                                                                                           |
| Households                                                                                                                                              | 2,179                                                                                                          | 9,052                                                                                                                    | 19,818                                                                                                          | 5,004                                                                                                                            | 23,057                                                                                | 240,058                                                                                                                  | 7,858,449                                                                             | 121,786,233                                                                                           |
| Families                                                                                                                                                | 1,222                                                                                                          | 5,459                                                                                                                    | 12,329                                                                                                          | 3,088                                                                                                                            | 14,317                                                                                | 166,952                                                                                                                  | 5,083,223                                                                             | 80,307,260                                                                                            |
| Average Household Size                                                                                                                                  | 2.33                                                                                                           | 2.40                                                                                                                     | 2.47                                                                                                            | 2.37                                                                                                                             | 2.47                                                                                  | 2.63                                                                                                                     | 2.50                                                                                  | 2.59                                                                                                  |
| Owner Occupied Housing Units                                                                                                                            | 750                                                                                                            | 3,894                                                                                                                    | 9,593                                                                                                           | 2,037                                                                                                                            | 11,618                                                                                | 158,596                                                                                                                  | 4,936,146                                                                             | 76,427,142                                                                                            |
| Renter Occupied Housing Units                                                                                                                           | 1,429                                                                                                          | 5,158                                                                                                                    | 10,225                                                                                                          | 2,967                                                                                                                            | 11,439                                                                                | 81,462                                                                                                                   | 2,922,303                                                                             | 45,359,091                                                                                            |
| Median Age                                                                                                                                              | 37.4                                                                                                           | 39.2                                                                                                                     | 40.0                                                                                                            | 37.4                                                                                                                             | 40.1                                                                                  | 41.0                                                                                                                     | 41.9                                                                                  | 38.0                                                                                                  |
| Trends: 2015 - 2020 Annual Rate                                                                                                                         |                                                                                                                |                                                                                                                          |                                                                                                                 |                                                                                                                                  |                                                                                       |                                                                                                                          |                                                                                       |                                                                                                       |
| Population                                                                                                                                              | 1.05%                                                                                                          | 0.86%                                                                                                                    | 1.02%                                                                                                           | 0.88%                                                                                                                            | 1.01%                                                                                 | 1.18%                                                                                                                    | 1.29%                                                                                 | 0.84%                                                                                                 |
| Households                                                                                                                                              | 0.96%                                                                                                          | 0.77%                                                                                                                    | 0.92%                                                                                                           | 0.85%                                                                                                                            | 0.90%                                                                                 | 1.07%                                                                                                                    | 1.21%                                                                                 | 0.79%                                                                                                 |
| Families                                                                                                                                                | 0.85%                                                                                                          | 0.65%                                                                                                                    | 0.79%                                                                                                           | 0.74%                                                                                                                            | 0.78%                                                                                 | 1.00%                                                                                                                    | 1.13%                                                                                 | 0.72%                                                                                                 |
| Owner HHs                                                                                                                                               | 0.61%                                                                                                          | 0.41%                                                                                                                    | 0.69%                                                                                                           | 0.38%                                                                                                                            | 0.68%                                                                                 | 0.97%                                                                                                                    | 1.09%                                                                                 | 0.73%                                                                                                 |
| Median Household Income                                                                                                                                 | 1.05%                                                                                                          | 1.09%                                                                                                                    | 1.08%                                                                                                           | 1.32%                                                                                                                            | 1.28%                                                                                 | 2.79%                                                                                                                    | 2.52%                                                                                 | 1.89%                                                                                                 |
|                                                                                                                                                         |                                                                                                                |                                                                                                                          |                                                                                                                 |                                                                                                                                  |                                                                                       |                                                                                                                          |                                                                                       |                                                                                                       |
| Households by Income                                                                                                                                    |                                                                                                                |                                                                                                                          |                                                                                                                 |                                                                                                                                  |                                                                                       |                                                                                                                          |                                                                                       | İ                                                                                                     |
| <\$15,000                                                                                                                                               | 22.90%                                                                                                         | 18.50%                                                                                                                   | 18.20%                                                                                                          | 18.80%                                                                                                                           | 18.70%                                                                                | 13.93%                                                                                                                   | 13.40%                                                                                | 12.50%                                                                                                |
| \$15,000 - \$24,999                                                                                                                                     | 15.30%                                                                                                         | 16.20%                                                                                                                   | 15.10%                                                                                                          | 16.70%                                                                                                                           | 15.20%                                                                                | 12.75%                                                                                                                   | 11.60%                                                                                | 10.09%                                                                                                |
| \$25,000 - \$34,999                                                                                                                                     | 12.90%                                                                                                         | 14.00%                                                                                                                   | 13.00%                                                                                                          | 14.00%                                                                                                                           | 12.70%                                                                                | 12.54%                                                                                                                   | 11.54%                                                                                | 10.06%                                                                                                |
| \$35,000 - \$49,999                                                                                                                                     | 16.00%                                                                                                         | 16.00%                                                                                                                   | 17.10%                                                                                                          | 14.70%                                                                                                                           | 16.00%                                                                                | 16.14%                                                                                                                   | 14.66%                                                                                | 13.31%                                                                                                |
| \$50,000 - \$74,999                                                                                                                                     | 20.60%                                                                                                         | 18.80%                                                                                                                   | 19.30%                                                                                                          | 17.90%                                                                                                                           | 18.50%                                                                                | 19.78%                                                                                                                   | 18.49%                                                                                | 17.68%                                                                                                |
| \$75,000 - \$99,999                                                                                                                                     | 7.50%                                                                                                          | 9.40%                                                                                                                    | 8.60%                                                                                                           | 10.30%                                                                                                                           | 9.20%                                                                                 | 11.33%                                                                                                                   | 10.95%                                                                                | 12.28%                                                                                                |
| \$100,000 - \$149,999                                                                                                                                   | 3.30%                                                                                                          | 4.80%                                                                                                                    | 5.80%                                                                                                           | 5.70%                                                                                                                            | 6.80%                                                                                 | 8.98%                                                                                                                    | 11.29%                                                                                | 13.44%                                                                                                |
| \$150,000 - \$199,999                                                                                                                                   | 0.00%                                                                                                          | 0.90%                                                                                                                    | 1.50%                                                                                                           | 0.60%                                                                                                                            | 1.70%                                                                                 | 2.40%                                                                                                                    | 3.99%                                                                                 | 5.29%                                                                                                 |
| \$200,000+                                                                                                                                              | 1.50%                                                                                                          | 1.30%                                                                                                                    | 1.30%                                                                                                           | 1.20%                                                                                                                            | 1.20%                                                                                 | 2.16%                                                                                                                    | 4.08%                                                                                 | 5.36%                                                                                                 |
| +200,000.                                                                                                                                               |                                                                                                                |                                                                                                                          |                                                                                                                 |                                                                                                                                  |                                                                                       |                                                                                                                          |                                                                                       |                                                                                                       |
| Median Household Income                                                                                                                                 | \$33,897                                                                                                       | \$35,846                                                                                                                 | \$37,370                                                                                                        | \$35,304                                                                                                                         | \$37,446                                                                              | \$43,856                                                                                                                 | \$48,377                                                                              | \$54,149                                                                                              |
| Average Household Income                                                                                                                                | \$43,810                                                                                                       | \$47,599                                                                                                                 | \$49,343                                                                                                        | \$47,439                                                                                                                         | \$50,209                                                                              | \$59,091                                                                                                                 | \$69,330                                                                              | \$77,008                                                                                              |
| Per Capita Income                                                                                                                                       | \$18,523                                                                                                       | \$20,101                                                                                                                 | \$20,238                                                                                                        | \$19,234                                                                                                                         | \$20,441                                                                              | \$22,615                                                                                                                 | \$27,618                                                                              | \$29,472                                                                                              |
|                                                                                                                                                         |                                                                                                                |                                                                                                                          |                                                                                                                 |                                                                                                                                  |                                                                                       |                                                                                                                          |                                                                                       |                                                                                                       |
| Population by Age                                                                                                                                       |                                                                                                                |                                                                                                                          |                                                                                                                 |                                                                                                                                  |                                                                                       |                                                                                                                          |                                                                                       |                                                                                                       |
| 0 - 4                                                                                                                                                   | 6.90%                                                                                                          | 6.80%                                                                                                                    | 6.70%                                                                                                           | 6.90%                                                                                                                            | 6.50%                                                                                 | 6.12%                                                                                                                    | 5.40%                                                                                 | 6.19%                                                                                                 |
| 5 - 9                                                                                                                                                   | 6.50%                                                                                                          | 6.40%                                                                                                                    | 6.30%                                                                                                           | 6.60%                                                                                                                            | 6.20%                                                                                 | 6.11%                                                                                                                    | 5.53%                                                                                 | 6.33%                                                                                                 |
| 10 - 14                                                                                                                                                 | 5.60%                                                                                                          | 5.70%                                                                                                                    | 5.90%                                                                                                           | 6.00%                                                                                                                            | 5.90%                                                                                 | 6.23%                                                                                                                    | 5.69%                                                                                 | 6.46%                                                                                                 |
| 15 - 19                                                                                                                                                 |                                                                                                                |                                                                                                                          |                                                                                                                 |                                                                                                                                  |                                                                                       |                                                                                                                          |                                                                                       |                                                                                                       |
|                                                                                                                                                         | 5.00%                                                                                                          | 5.40%                                                                                                                    | 5.60%                                                                                                           | 5.50%                                                                                                                            | 5.80%                                                                                 | 6.09%                                                                                                                    | 5.85%                                                                                 | 6.55%                                                                                                 |
| 20 - 24                                                                                                                                                 | 5.00%                                                                                                          | 5.40%<br>6.60%                                                                                                           | 5.60%<br>6.50%                                                                                                  | <del> </del>                                                                                                                     | 5.80%<br>6.60%                                                                        | 6.09%<br>6.17%                                                                                                           | 5.85%                                                                                 | 6.55%<br>7.09%                                                                                        |
| 20 - 24<br>25 - 34                                                                                                                                      | 6.00%                                                                                                          | 6.60%                                                                                                                    | 6.50%                                                                                                           | 5.50%                                                                                                                            | 6.60%                                                                                 | <del> </del>                                                                                                             | +                                                                                     | +                                                                                                     |
|                                                                                                                                                         | <del></del>                                                                                                    | <u> </u>                                                                                                                 | <del> </del>                                                                                                    | 5.50%<br>6.90%                                                                                                                   | 6.60%<br>13.30%                                                                       | 6.17%<br>12.37%                                                                                                          | 6.56%<br>12.83%                                                                       | 7.09%                                                                                                 |
| 25 - 34                                                                                                                                                 | 6.00%<br>17.10%                                                                                                | 6.60%<br>14.50%                                                                                                          | 6.50%<br>13.50%                                                                                                 | 5.50%<br>6.90%<br>15.30%                                                                                                         | 6.60%                                                                                 | 6.17%                                                                                                                    | 6.56%                                                                                 | 7.09%<br>13.64%                                                                                       |
| 25 - 34<br>35 - 44                                                                                                                                      | 6.00%<br>17.10%<br>11.30%                                                                                      | 6.60%<br>14.50%<br>10.70%<br>10.50%                                                                                      | 6.50%<br>13.50%<br>11.00%<br>11.20%                                                                             | 5.50%<br>6.90%<br>15.30%<br>11.50%                                                                                               | 6.60%<br>13.30%<br>11.10%                                                             | 6.17%<br>12.37%<br>11.56%                                                                                                | 6.56%<br>12.83%<br>11.93%<br>13.34%                                                   | 7.09%<br>13.64%<br>12.62%                                                                             |
| 25 - 34<br>35 - 44<br>45 - 54                                                                                                                           | 6.00%<br>17.10%<br>11.30%<br>11.10%<br>11.30%                                                                  | 6.60%<br>14.50%<br>10.70%                                                                                                | 6.50%<br>13.50%<br>11.00%                                                                                       | 5.50%<br>6.90%<br>15.30%<br>11.50%                                                                                               | 6.60%<br>13.30%<br>11.10%<br>11.50%                                                   | 6.17%<br>12.37%<br>11.56%<br>12.23%                                                                                      | 6.56%<br>12.83%<br>11.93%                                                             | 7.09%<br>13.64%<br>12.62%<br>13.27%                                                                   |
| 25 - 34<br>35 - 44<br>45 - 54<br>55 - 64                                                                                                                | 6.00%<br>17.10%<br>11.30%<br>11.10%<br>11.30%<br>8.60%                                                         | 6.60%<br>14.50%<br>10.70%<br>10.50%<br>11.10%                                                                            | 6.50%<br>13.50%<br>11.00%<br>11.20%<br>11.70%                                                                   | 5.50%<br>6.90%<br>15.30%<br>11.50%<br>11.10%                                                                                     | 6.60%<br>13.30%<br>11.10%<br>11.50%<br>12.10%<br>10.40%                               | 6.17%<br>12.37%<br>11.56%<br>12.23%<br>13.00%<br>11.61%                                                                  | 6.56%<br>12.83%<br>11.93%<br>13.34%<br>13.37%                                         | 7.09%<br>13.64%<br>12.62%<br>13.27%<br>12.82%<br>8.76%                                                |
| 25 - 34<br>35 - 44<br>45 - 54<br>55 - 64<br>65 - 74                                                                                                     | 6.00%<br>17.10%<br>11.30%<br>11.10%<br>11.30%                                                                  | 6.60%<br>14.50%<br>10.70%<br>10.50%<br>11.10%<br>10.00%<br>7.30%                                                         | 6.50%<br>13.50%<br>11.00%<br>11.20%<br>11.70%<br>10.40%                                                         | 5.50%<br>6.90%<br>15.30%<br>11.50%<br>11.10%<br>11.50%<br>9.10%                                                                  | 6.60%<br>13.30%<br>11.10%<br>11.50%<br>12.10%                                         | 6.17%<br>12.37%<br>11.56%<br>12.23%<br>13.00%                                                                            | 6.56%<br>12.83%<br>11.93%<br>13.34%<br>13.37%<br>10.90%<br>6.03%                      | 7.09%<br>13.64%<br>12.62%<br>13.27%<br>12.82%                                                         |
| 25 - 34<br>35 - 44<br>45 - 54<br>55 - 64<br>65 - 74<br>75 - 84                                                                                          | 6.00%<br>17.10%<br>11.30%<br>11.10%<br>11.30%<br>8.60%<br>6.40%                                                | 6.60%<br>14.50%<br>10.70%<br>10.50%<br>11.10%<br>10.00%                                                                  | 6.50%<br>13.50%<br>11.00%<br>11.20%<br>11.70%<br>10.40%<br>7.20%                                                | 5.50%<br>6.90%<br>15.30%<br>11.50%<br>11.10%<br>11.50%<br>9.10%<br>5.90%                                                         | 6.60%<br>13.30%<br>11.10%<br>11.50%<br>12.10%<br>10.40%<br>6.90%                      | 6.17%<br>12.37%<br>11.56%<br>12.23%<br>13.00%<br>11.61%<br>6.21%                                                         | 6.56%<br>12.83%<br>11.93%<br>13.34%<br>13.37%<br>10.90%                               | 7.09%<br>13.64%<br>12.62%<br>13.27%<br>12.82%<br>8.76%<br>4.35%                                       |
| 25 - 34<br>35 - 44<br>45 - 54<br>55 - 64<br>65 - 74<br>75 - 84<br>85+                                                                                   | 6.00%<br>17.10%<br>11.30%<br>11.10%<br>11.30%<br>8.60%<br>6.40%                                                | 6.60%<br>14.50%<br>10.70%<br>10.50%<br>11.10%<br>10.00%<br>7.30%<br>5.10%                                                | 6.50%<br>13.50%<br>11.00%<br>11.20%<br>11.70%<br>10.40%<br>7.20%<br>4.00%                                       | 5.50%<br>6.90%<br>15.30%<br>11.50%<br>11.10%<br>11.50%<br>9.10%<br>5.90%                                                         | 6.60%<br>13.30%<br>11.10%<br>11.50%<br>12.10%<br>10.40%<br>6.90%                      | 6.17%<br>12.37%<br>11.56%<br>12.23%<br>13.00%<br>11.61%<br>6.21%<br>2.30%                                                | 6.56%<br>12.83%<br>11.93%<br>13.34%<br>13.37%<br>10.90%<br>6.03%<br>2.59%             | 7.09%<br>13.64%<br>12.62%<br>13.27%<br>12.82%<br>8.76%<br>4.35%<br>1.92%                              |
| 25 - 34<br>35 - 44<br>45 - 54<br>55 - 64<br>65 - 74<br>75 - 84<br>85+<br>Race and Ethnicity<br>White Alone                                              | 6.00%<br>17.10%<br>11.30%<br>11.10%<br>11.30%<br>8.60%<br>6.40%<br>4.20%                                       | 6.60%<br>14.50%<br>10.70%<br>10.50%<br>11.10%<br>10.00%<br>7.30%<br>5.10%                                                | 6.50%<br>13.50%<br>11.00%<br>11.20%<br>11.70%<br>10.40%<br>7.20%<br>4.00%                                       | 5.50%<br>6.90%<br>15.30%<br>11.50%<br>11.10%<br>11.50%<br>9.10%<br>5.90%<br>3.70%                                                | 6.60%<br>13.30%<br>11.10%<br>11.50%<br>12.10%<br>10.40%<br>6.90%<br>3.70%             | 6.17%<br>12.37%<br>11.56%<br>12.23%<br>13.00%<br>11.61%<br>6.21%<br>2.30%                                                | 6.56%<br>12.83%<br>11.93%<br>13.34%<br>13.37%<br>10.90%<br>6.03%<br>2.59%             | 7.09%<br>13.64%<br>12.62%<br>13.27%<br>12.82%<br>8.76%<br>4.35%<br>1.92%                              |
| 25 - 34<br>35 - 44<br>45 - 54<br>55 - 64<br>65 - 74<br>75 - 84<br>85+<br>Race and Ethnicity<br>White Alone<br>Black Alone                               | 6.00%<br>17.10%<br>11.30%<br>11.10%<br>11.30%<br>8.60%<br>6.40%<br>4.20%<br>66.30%<br>19.50%                   | 6.60%<br>14.50%<br>10.70%<br>10.50%<br>11.10%<br>10.00%<br>7.30%<br>5.10%<br>57.20%<br>31.60%                            | 6.50%<br>13.50%<br>11.00%<br>11.20%<br>11.70%<br>10.40%<br>7.20%<br>4.00%<br>58.20%<br>30.60%                   | 5.50%<br>6.90%<br>15.30%<br>11.50%<br>11.10%<br>11.50%<br>9.10%<br>5.90%<br>3.70%<br>60.70%<br>27.30%                            | 6.60% 13.30% 11.10% 11.50% 12.10% 10.40% 6.90% 3.70% 60.20% 28.80%                    | 6.17%<br>12.37%<br>11.56%<br>12.23%<br>13.00%<br>11.61%<br>6.21%<br>2.30%<br>72.91%<br>15.39%                            | 6.56% 12.83% 11.93% 13.34% 13.37% 10.90% 6.03% 2.59%  73.36% 16.38%                   | 7.09%<br>13.64%<br>12.62%<br>13.27%<br>12.82%<br>8.76%<br>4.35%<br>1.92%<br>70.52%<br>12.79%          |
| 25 - 34 35 - 44 45 - 54 55 - 64 65 - 74 75 - 84 85+ Race and Ethnicity White Alone Black Alone American Indian Alone                                    | 6.00%<br>17.10%<br>11.30%<br>11.10%<br>11.30%<br>8.60%<br>6.40%<br>4.20%<br>66.30%<br>19.50%<br>0.30%          | 6.60%<br>14.50%<br>10.70%<br>10.50%<br>11.10%<br>10.00%<br>7.30%<br>5.10%<br>57.20%<br>31.60%<br>0.30%                   | 6.50%<br>13.50%<br>11.00%<br>11.20%<br>11.70%<br>10.40%<br>7.20%<br>4.00%<br>58.20%<br>30.60%<br>0.30%          | 5.50%<br>6.90%<br>15.30%<br>11.50%<br>11.10%<br>11.50%<br>9.10%<br>5.90%<br>3.70%<br>60.70%<br>27.30%<br>0.30%                   | 6.60% 13.30% 11.10% 11.50% 12.10% 10.40% 6.90% 3.70%  60.20% 28.80% 0.40%             | 6.17%<br>12.37%<br>11.56%<br>12.23%<br>13.00%<br>11.61%<br>6.21%<br>2.30%<br>72.91%<br>15.39%<br>0.46%                   | 6.56% 12.83% 11.93% 13.34% 13.37% 10.90% 6.03% 2.59%  73.36% 16.38% 0.40%             | 7.09%<br>13.64%<br>12.62%<br>13.27%<br>12.82%<br>8.76%<br>4.35%<br>1.92%<br>70.52%<br>12.79%<br>0.97% |
| 25 - 34 35 - 44 45 - 54 55 - 64 65 - 74 75 - 84 85+ Race and Ethnicity White Alone Black Alone American Indian Alone Asian Alone                        | 6.00%<br>17.10%<br>11.30%<br>11.10%<br>11.30%<br>8.60%<br>6.40%<br>4.20%<br>66.30%<br>19.50%<br>0.30%<br>2.00% | 6.60%<br>14.50%<br>10.70%<br>10.50%<br>11.10%<br>10.00%<br>7.30%<br>5.10%<br>57.20%<br>31.60%<br>0.30%<br>2.30%          | 6.50%<br>13.50%<br>11.00%<br>11.20%<br>11.70%<br>10.40%<br>7.20%<br>4.00%<br>58.20%<br>30.60%<br>0.30%<br>2.30% | 5.50%<br>6.90%<br>15.30%<br>11.50%<br>11.10%<br>11.50%<br>9.10%<br>5.90%<br>3.70%<br>60.70%<br>27.30%<br>0.30%<br>2.00%          | 6.60% 13.30% 11.10% 11.50% 12.10% 10.40% 6.90% 3.70% 60.20% 28.80% 0.40% 2.10%        | 6.17%<br>12.37%<br>11.56%<br>12.23%<br>13.00%<br>11.61%<br>6.21%<br>2.30%<br>72.91%<br>15.39%<br>0.46%<br>1.84%          | 6.56% 12.83% 11.93% 13.34% 13.37% 10.90% 6.03% 2.59%  73.36% 16.38% 0.40% 2.77%       | 7.09% 13.64% 12.62% 13.27% 12.82% 8.76% 4.35% 1.92%  70.52% 12.79% 0.97% 5.46%                        |
| 25 - 34 35 - 44 45 - 54 55 - 64 65 - 74 75 - 84 85+ Race and Ethnicity White Alone Black Alone American Indian Alone Asian Alone Pacific Islander Alone | 6.00% 17.10% 11.30% 11.10% 11.30% 8.60% 6.40% 4.20% 66.30% 19.50% 0.30% 2.00% 0.10%                            | 6.60%<br>14.50%<br>10.70%<br>10.50%<br>11.10%<br>10.00%<br>7.30%<br>5.10%<br>57.20%<br>31.60%<br>0.30%<br>2.30%<br>0.10% | 6.50% 13.50% 11.00% 11.20% 11.70% 10.40% 7.20% 4.00%  58.20% 30.60% 0.30% 2.30% 0.10%                           | 5.50%<br>6.90%<br>15.30%<br>11.50%<br>11.10%<br>11.50%<br>9.10%<br>5.90%<br>3.70%<br>60.70%<br>27.30%<br>0.30%<br>2.00%<br>0.10% | 6.60% 13.30% 11.10% 11.50% 12.10% 10.40% 6.90% 3.70%  60.20% 28.80% 0.40% 2.10% 0.10% | 6.17%<br>12.37%<br>11.56%<br>12.23%<br>13.00%<br>11.61%<br>6.21%<br>2.30%<br>72.91%<br>15.39%<br>0.46%<br>1.84%<br>0.07% | 6.56% 12.83% 11.93% 13.34% 13.37% 10.90% 6.03% 2.59%  73.36% 16.38% 0.40% 2.77% 0.07% | 7.09% 13.64% 12.62% 13.27% 12.82% 8.76% 4.35% 1.92%  70.52% 12.79% 0.97% 5.46% 0.19%                  |
| 25 - 34 35 - 44 45 - 54 55 - 64 65 - 74 75 - 84 85+ Race and Ethnicity White Alone Black Alone American Indian Alone Asian Alone                        | 6.00%<br>17.10%<br>11.30%<br>11.10%<br>11.30%<br>8.60%<br>6.40%<br>4.20%<br>66.30%<br>19.50%<br>0.30%<br>2.00% | 6.60%<br>14.50%<br>10.70%<br>10.50%<br>11.10%<br>10.00%<br>7.30%<br>5.10%<br>57.20%<br>31.60%<br>0.30%<br>2.30%          | 6.50%<br>13.50%<br>11.00%<br>11.20%<br>11.70%<br>10.40%<br>7.20%<br>4.00%<br>58.20%<br>30.60%<br>0.30%<br>2.30% | 5.50%<br>6.90%<br>15.30%<br>11.50%<br>11.10%<br>11.50%<br>9.10%<br>5.90%<br>3.70%<br>60.70%<br>27.30%<br>0.30%<br>2.00%          | 6.60% 13.30% 11.10% 11.50% 12.10% 10.40% 6.90% 3.70% 60.20% 28.80% 0.40% 2.10%        | 6.17%<br>12.37%<br>11.56%<br>12.23%<br>13.00%<br>11.61%<br>6.21%<br>2.30%<br>72.91%<br>15.39%<br>0.46%<br>1.84%          | 6.56% 12.83% 11.93% 13.34% 13.37% 10.90% 6.03% 2.59%  73.36% 16.38% 0.40% 2.77%       | 7.09% 13.64% 12.62% 13.27% 12.82% 8.76% 4.35% 1.92%  70.52% 12.79% 0.97% 5.46%                        |