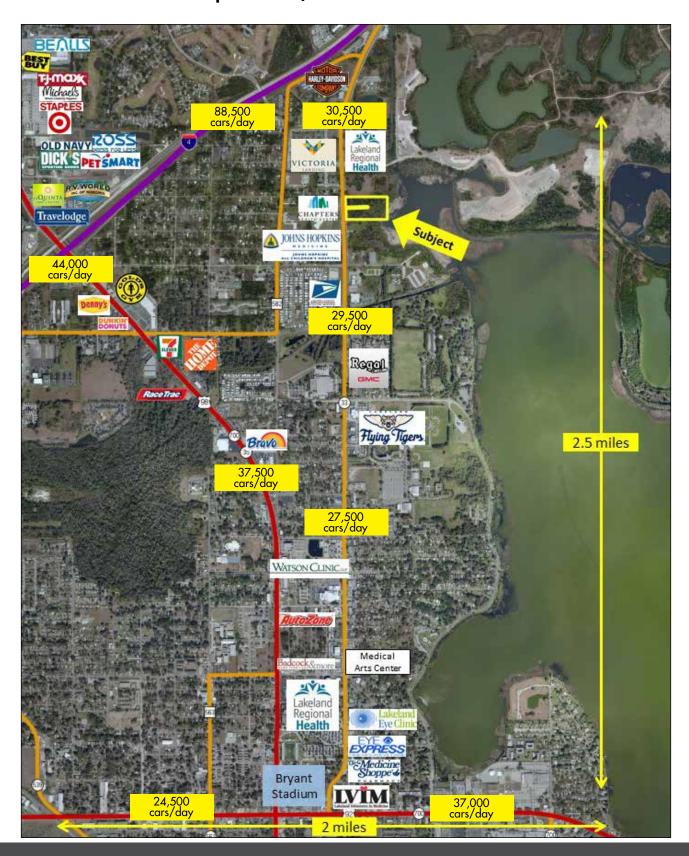

### **FEATURES**

- \$1,500,000
- 7.8 +/- acres
- FLU BP
- Zoning O-3 (City of Lakeland)
- 440 +/- FT of road frontage on Lakeland Hills Blvd.
- 30,500 AADT on Lakeland Hills Blvd.
- 2016 Taxes \$11,059
- 24-27-31-163500-000204
- This property is located 1.4 miles from Watson Clinic, 1.7 miles from Lakeland Regional Medical Center, and 1.3 miles from I-4.
- It is an approved PUD for 39,000 +/- SF of general office, medical office, or government office.