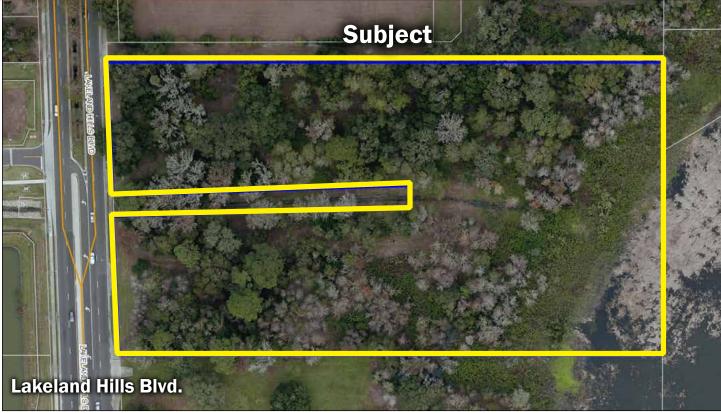

### **FEATURES**

- \$1,500,000
- 7.8 +/- acres
- FLU BP
- Zoning O-3 (City of Lakeland)
- 440 +/- FT of road frontage on Lakeland Hills Blvd.
- 30,500 AADT on Lakeland Hills Blvd.
- 2016 Taxes \$11,059
- 24-27-31-163500-000204
- This property is located 1.4 miles from Watson Clinic, 1.7 miles from Lakeland Regional Medical Center, and 1.3 miles from I-4.
- It is an approved PUD for 39,000 +/- SF of general office, medical office, or government office.

## **Lakeland Hills Blvd. Commerial Land**

3445 Lakeland Hills Blvd. | Lakeland, FL 33805