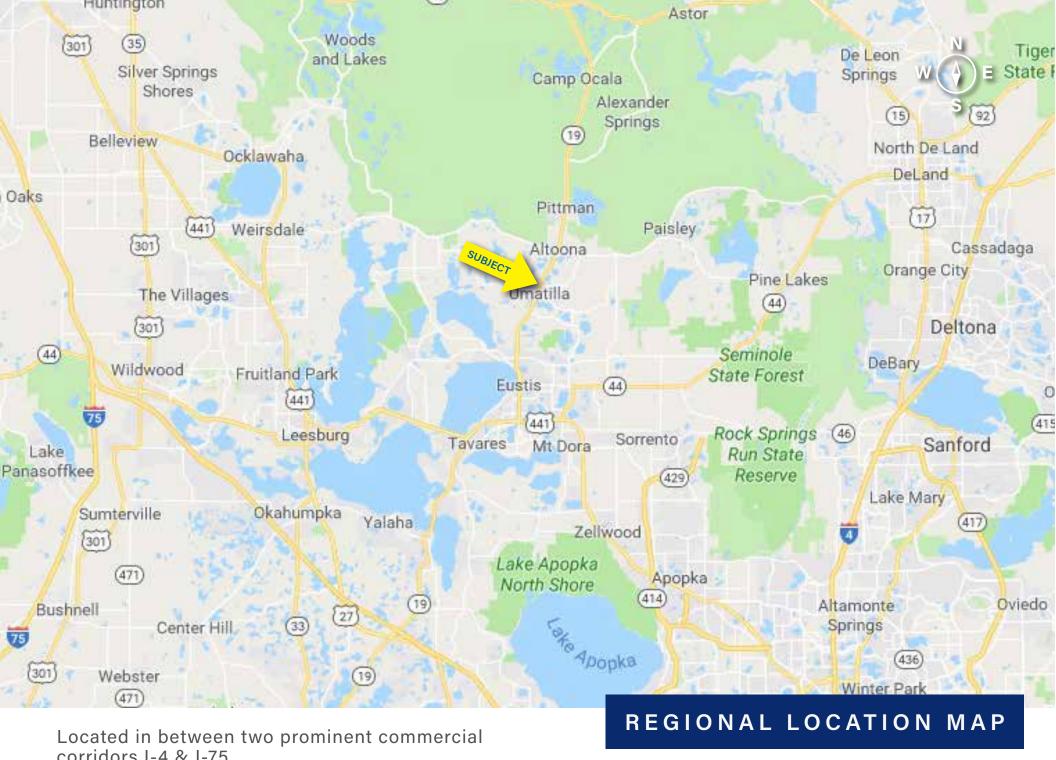

# 607 N CENTRAL AVE UMATILLA, FL 32784

Located in Lake County, FL, this 9,012 +/- SF building sits on 1.52 +/- acres and offers a net leased Dollar General store at the signalized intersection of SR 19 and CR 450. The subject property is located in between two prominent commercial corridors: Interstate 4 and Interstate 75.

corridors I-4 & I-75

1, 3, 5 mile radius

5, 10 minute drive time