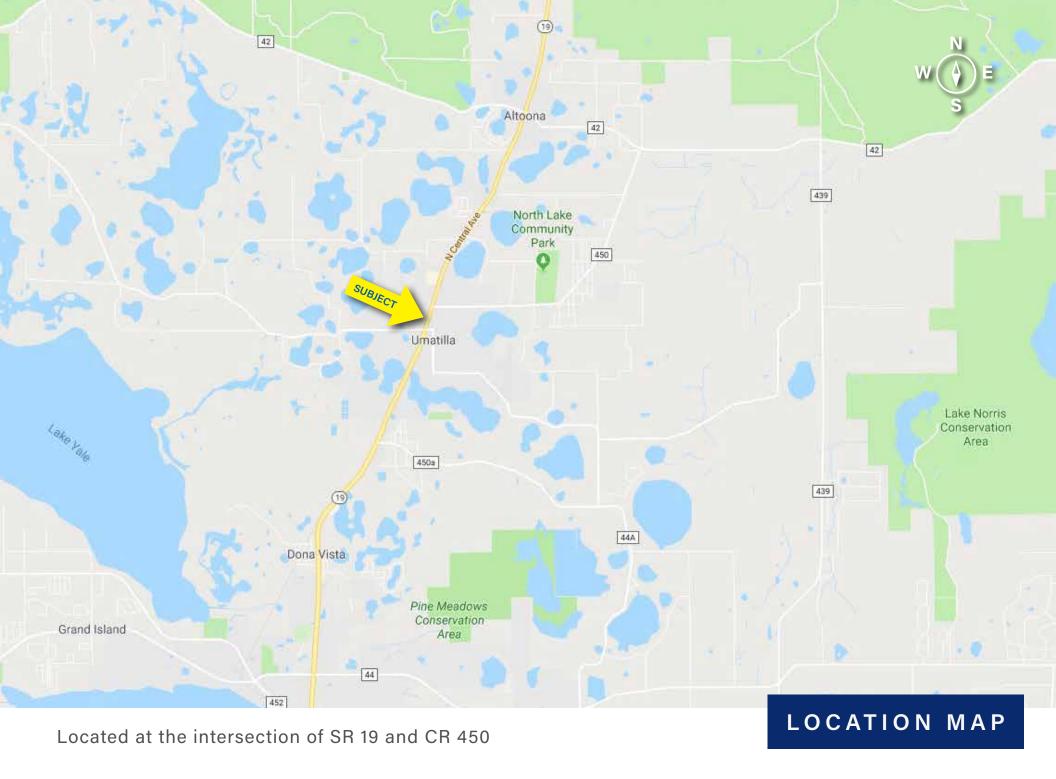

# 607 N CENTRAL AVE UMATILLA, FL 32784

Located in Lake County, FL, this 9,012 +/- SF building sits on 1.52 +/- acres and offers a net leased Dollar General store at the signalized intersection of SR 19 and CR 450. The subject property is located in between two prominent commercial corridors: Interstate 4 and Interstate 75.