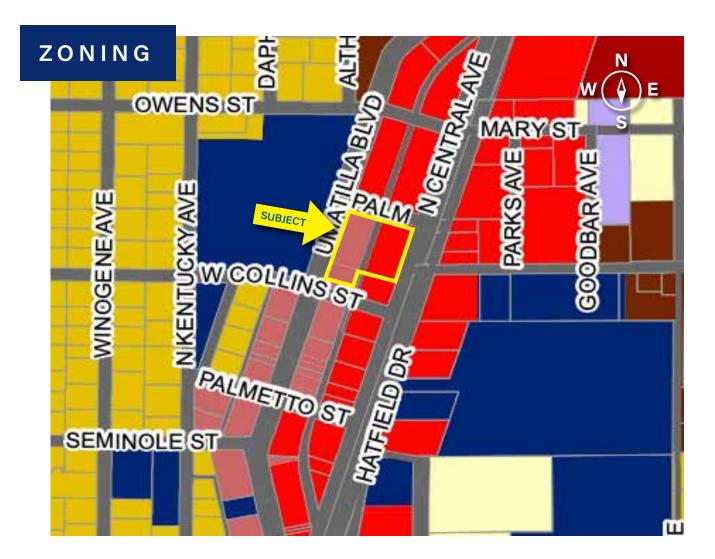

# 607 N CENTRAL AVE UMATILLA, FL 32784

Located in Lake County, FL, this 9,012 +/- SF building sits on 1.52 +/- acres and offers a net leased Dollar General store at the signalized intersection of SR 19 and CR 450. The subject property is located in between two prominent commercial corridors: Interstate 4 and Interstate 75.

Dollar General Corp. is one of the largest and most creditworthy retailers in America.

- \$25.6 billion annual sales
- 15,370 stores as of 2/19
- Strong Credit ... BBB @ S&P, Baa2 @ Moody's

| -1                                    |                                                                                                |
|---------------------------------------|------------------------------------------------------------------------------------------------|
| Site Address:                         | 607 N Central Ave, Umatilla, FL 32784                                                          |
| County:                               | Lake                                                                                           |
| PIN (Property Identification Number): | 121826060001400500                                                                             |
| Land Size:                            | 1.52 +/- Acres                                                                                 |
| Building Size:                        | 9,012 +/- SF                                                                                   |
| Year Built:                           | 2008                                                                                           |
| Property Use:                         | Department Store                                                                               |
| Utilities:                            | Water and Sewer                                                                                |
| Zoning:                               | C-1: Neighborhood Commercial C-2: General Commercial and Warehouse District (City of Umatilla) |
| Taxes:                                | \$14,407 (2018)                                                                                |
| Traffic Count:                        | 12,700 cars/day on SR 19                                                                       |
| Cap Rate:                             | 7.5%                                                                                           |
| Asking Price:                         | \$1,540,000                                                                                    |

### Neighborhood Commercial (C-1)

he district is intended to provide for limited commercial uses within easy walking and biking distance of residential neighborhoods. Development standards and allowed uses are designed to insure compatibility with adjacent residential uses.

# General Commercial and Warehouse District (C-2)

he purpose of the C-2 zoning district is to provide an area for those structures which by their use and location are especially adapted to conduct the business of wholesale distribution and storage and to provide an area for the full-scale service needs of the community.