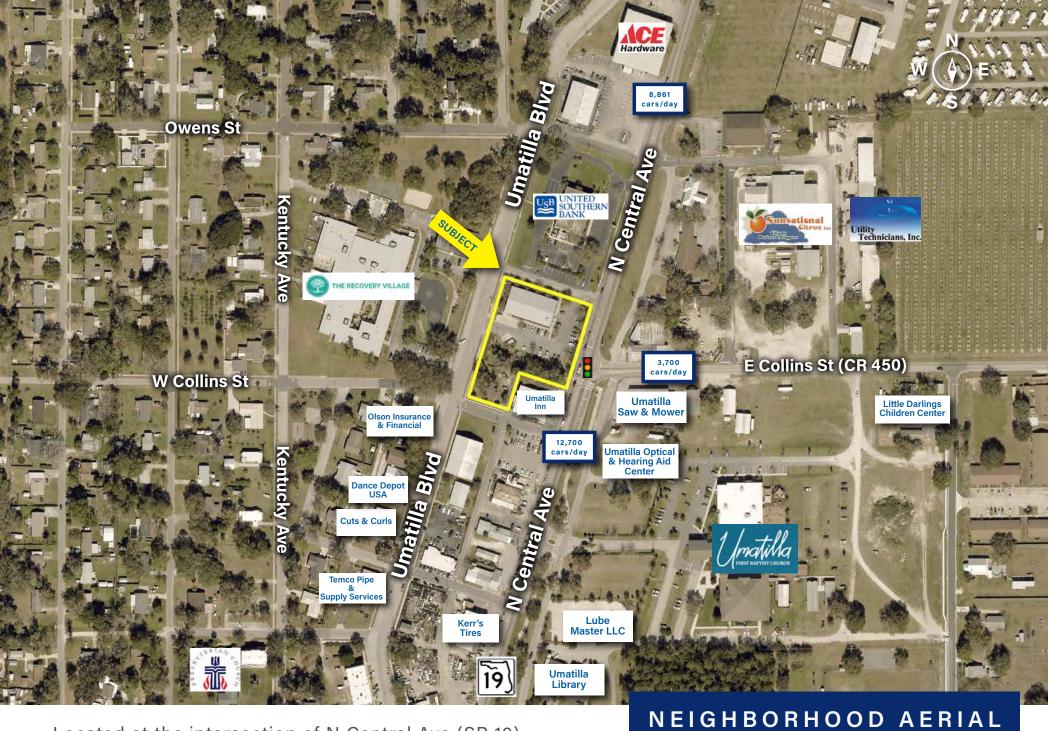

# 607 N CENTRAL AVE UMATILLA, FL 32784

Located in Lake County, FL, this 9,012 +/- SF building sits on 1.52 +/- acres and offers a net leased Dollar General store at the signalized intersection of SR 19 and CR 450. The subject property is located in between two prominent commercial corridors: Interstate 4 and Interstate 75.