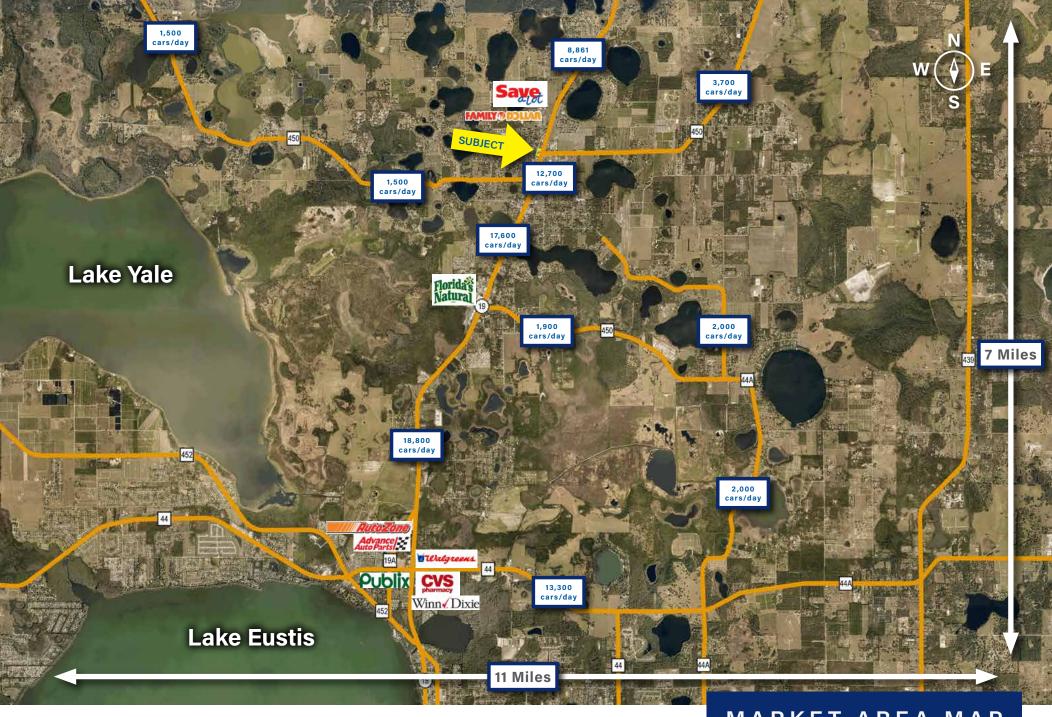

The Market Area includes retailers such as Save-a-lot, Family Dollar, Publix, Winn Dixie etc.

MARKET AREA MAP

Located on N Central Ave (SR 19) in Downtown Umatilla.

TRADE AREA MAP

Located at the intersection of N Central Ave (SR 19) and E Collins St. (CR 450)