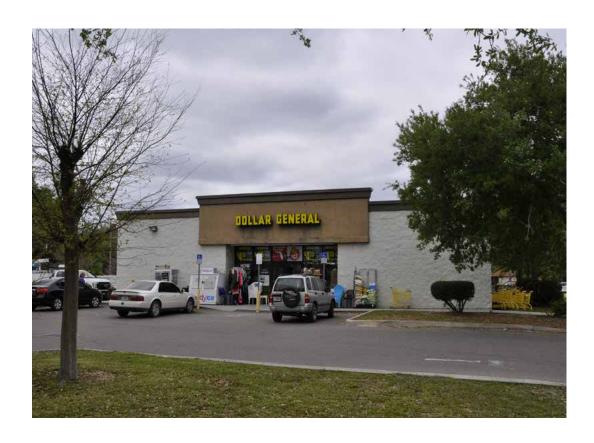

# 607 N CENTRAL AVE UMATILLA, FL 32784

Located in Lake County, FL, this 9,012 +/- SF building sits on 1.52 +/- acres and offers a net leased Dollar General store at the signalized intersection of SR 19 and CR 450. The subject property is located in between two prominent commercial corridors: Interstate 4 and Interstate 75.