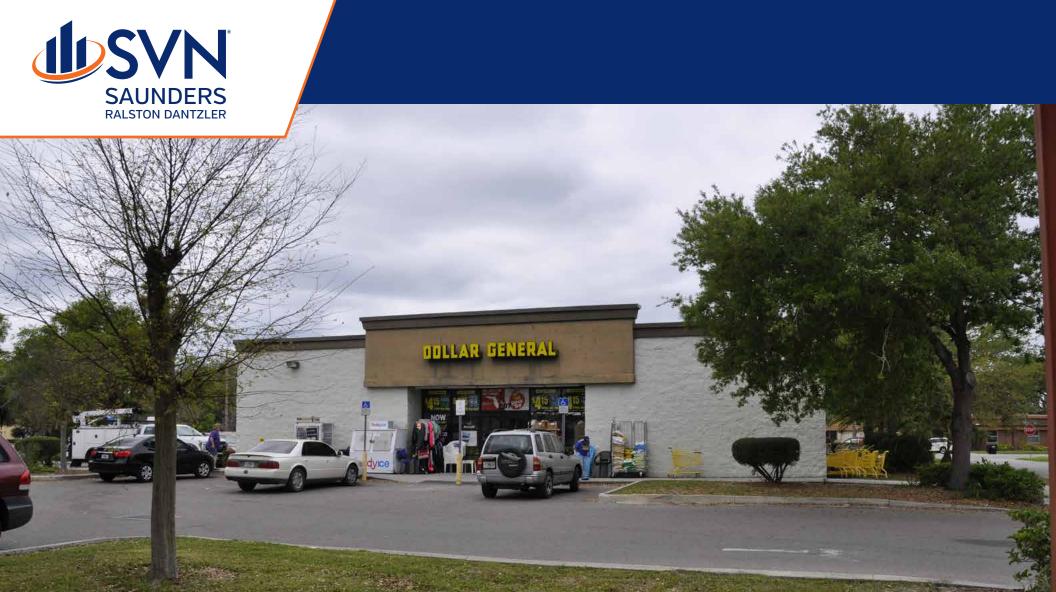

# 607 N CENTRAL AVE UMATILLA, FL 32784

Located in Lake County, FL, this 9,012 +/- SF building sits on 1.52 +/- acres and offers a net leased Dollar General store at the signalized intersection of SR 19 and CR 450. The subject property is located in between two prominent commercial corridors: Interstate 4 and Interstate 75.