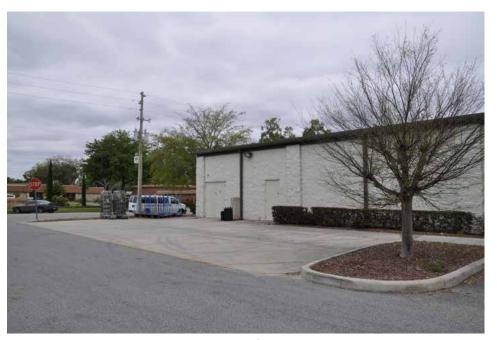

3 Access points with excellent road visiblity 12,400 cars/day on N Central Ave (SR 19)

Road Signage

Rear View

Waste Area

| Description    | Total:                             |
|----------------|------------------------------------|
| Year Built     | 2008                               |
| Total SF       | 9,012 SF                           |
| Full Bathrooms | 2                                  |
| Structure Type | Concrete Block or Masonry<br>Walls |
| Exterior Walls | 05: 3%<br>09: 97%                  |
| Wall Height    | 12                                 |