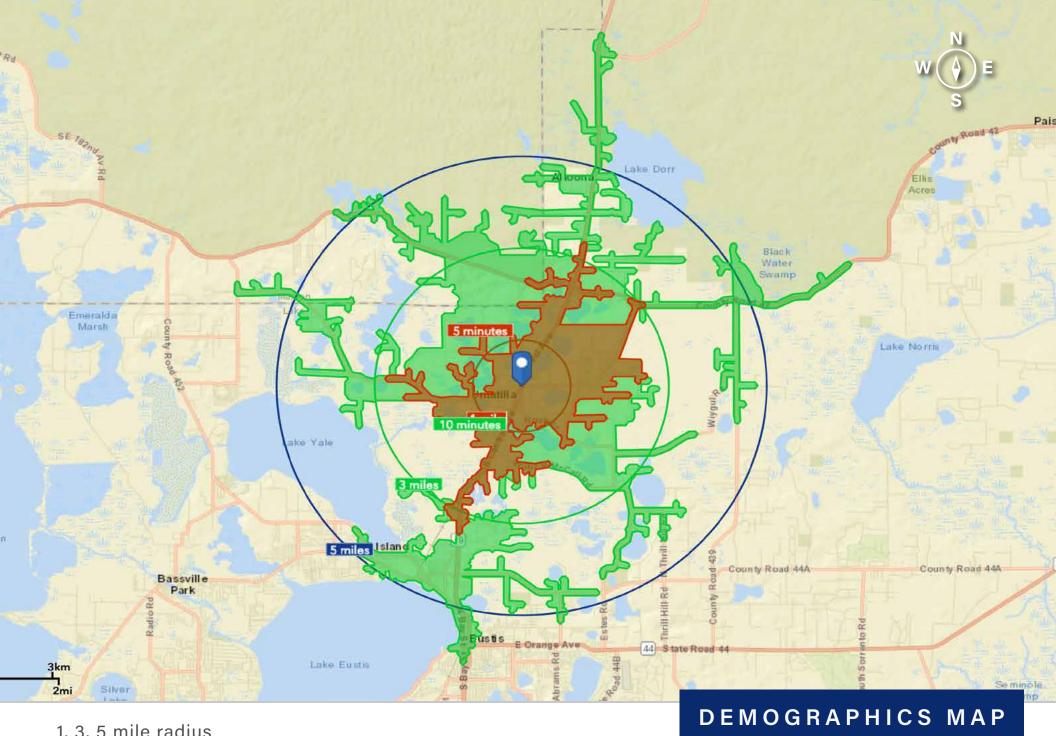

| \$ 1,589,472       | 6.20%    | \$ 1,538,960  | 6.56%    |  |  |  |

#### Dollar General Corp. (NYSE:DG)

- \$25.6 billion annual sales
- 15,370 stores as of 2/19
- BBB credit rating @ S&P
- Baa2 credit rating @ Moody's

|                                      | February 1 |
|--------------------------------------|------------|
|                                      | 2019       |
| Beginning store count                | 14,534     |
| New store openings                   | 900        |
| Store closings                       | (64)       |
| Net new stores                       | 836        |
| Ending store count                   | 15,370     |
| Total selling square footage (000's) | 113.755    |
| Growth rate (square footage)         | 5.59       |



corridors I-4 & I-75





1, 3, 5 mile radius

5, 10 minute drive time

# BENCHMARK DEMOGRAPHICS

| 婴