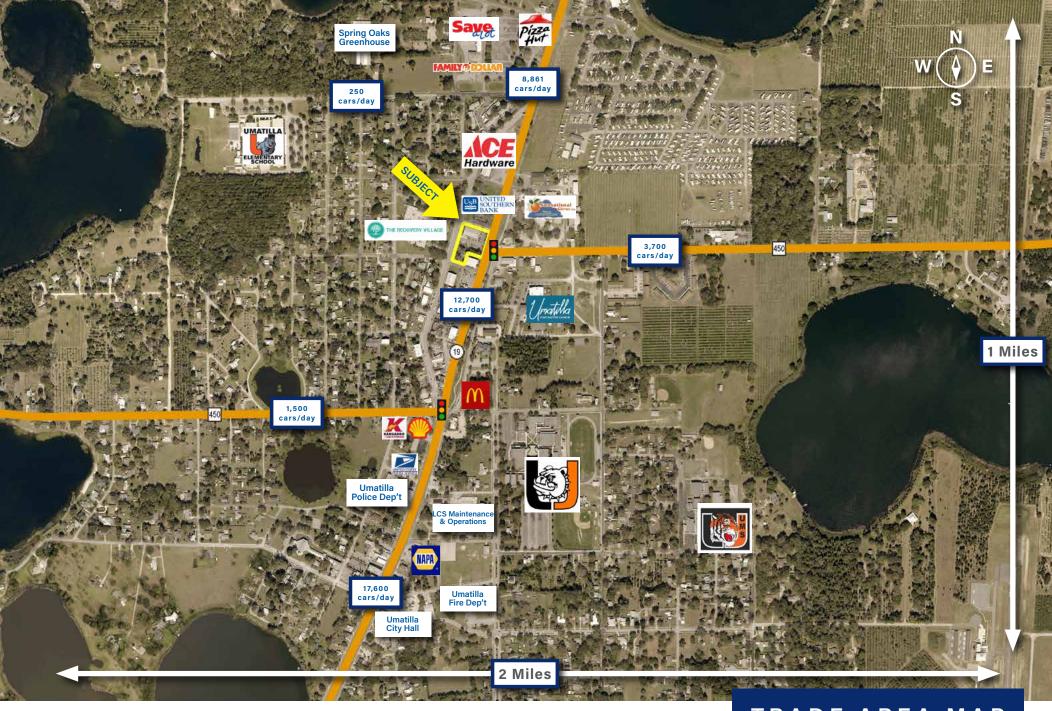

The Market Area includes retailers such as Save-a-lot, Family Dollar, Publix, Winn Dixie etc.

MARKET AREA MAP

Located on N Central Ave (SR 19) in Downtown Umatilla.

TRADE AREA MAP

Located at the intersection of N Central Ave (SR 19) and E Collins St. (CR 450)