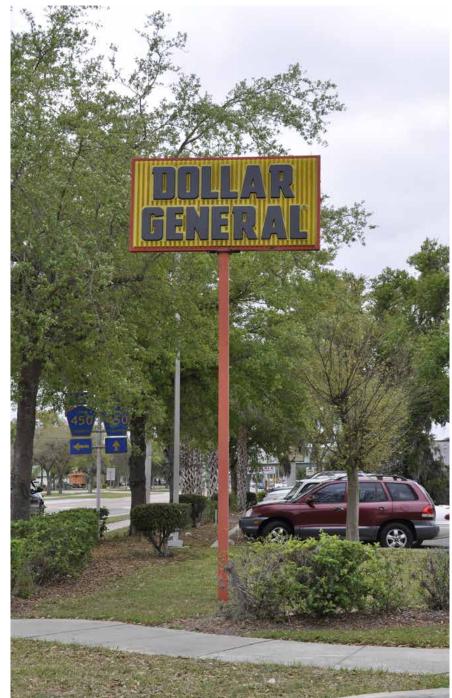

3 Access points with excellent road visiblity 12,400 cars/day on N Central Ave (SR 19)

Road Signage

Rear View

Waste Area

| Description    | Total:                             |
|----------------|------------------------------------|
| Year Built     | 2008                               |
| Total SF       | 9,012 SF                           |
| Full Bathrooms | 2                                  |
| Structure Type | Concrete Block or Masonry<br>Walls |
| Exterior Walls | 05: 3%<br>09: 97%                  |
| Wall Height    | 12                                 |