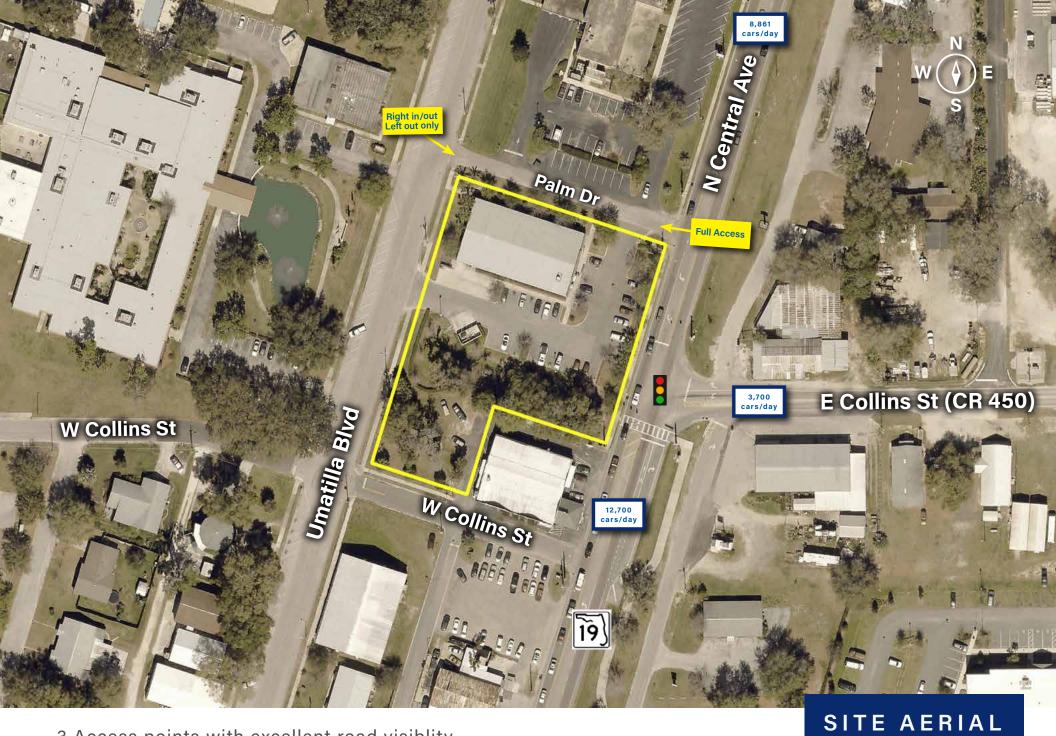

3 Access points with excellent road visiblity 12,400 cars/day on N Central Ave (SR 19)

Road Signage

Rear View

Waste Area

| Description    | Total:                             |
|----------------|------------------------------------|
| Year Built     | 2008                               |
| Total SF       | 9,012 SF                           |
| Full Bathrooms | 2                                  |
| Structure Type | Concrete Block or Masonry<br>Walls |
| Exterior Walls | 05: 3%<br>09: 97%                  |
| Wall Height    | 12                                 |