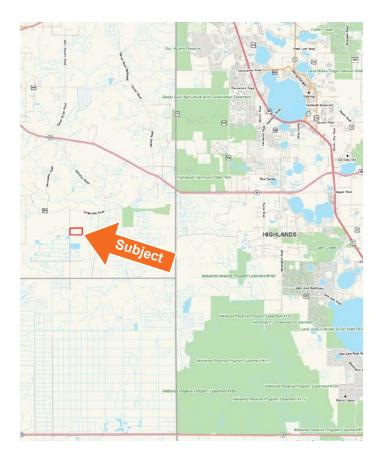

### ZOLFO SPRINGS, FL | HARDEE COUNTY

175 ± ACRES TOTAL

### **Driving Directions:**

#### From Arcadia:

- Take US-17 N13.9 miles.
- Turn right onto Sweetwater Road.
- In 5.8 miles turn right onto Crewsville Road.
- In 0.5 mile turn left to stay on Crewsville Road.
- Go 2.8 miles and turn right onto 10 Mile Grade.
- Destination will be on the left in 2.7 miles.

### From Sebring:

- Head southeast on US-27 S/US-98 S.
- Turn right onto FL-66 W.
- In 10.8 miles turn left onto Crewsville Road.
- Go 6.1 miles, then turn left onto 10 Mile Grade
- Property will be on the left in 2.7 miles.