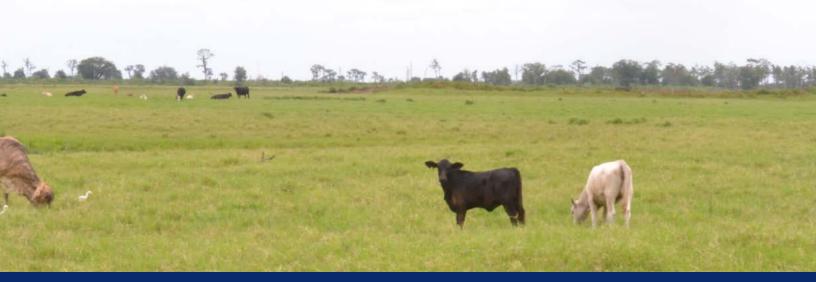

### Grass Types: Star grass

**Water Source:** Water holes and cement stock tanks in each pasture. Stock tanks are provided water from a pump on adjacent land.

Fencing: Fenced into 6 pastures

Current Use: Cattle grazing

## Possible Owner Financing!

Property is planted in star grass and divided into six pastures, all with good fencing and water sources. Property has excellent stand of star grass that has been planted over ten years.

**Showing Instructions:** Contact the listing agent, David Genho 407.501.5972, to learn more or schedule a showing time.

**175 ± Acres • Cattle Ranch** Possible Owner Financing • Additional Land Available Planted in Star Grass & Divided Into 6 Pastures