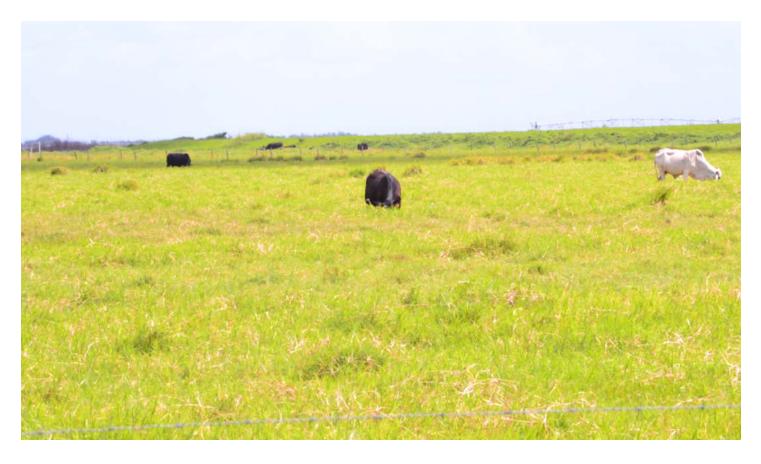

### Grass Types: Star grass

**Water Source:** Water holes and cement stock tanks in each pasture. Stock tanks are provided water from a pump on adjacent land.

Fencing: Fenced into 6 pastures

Current Use: Cattle grazing

## Possible Owner Financing!

Property is planted in star grass and divided into six pastures, all with good fencing and water sources. Property has excellent stand of star grass that has been planted over ten years.