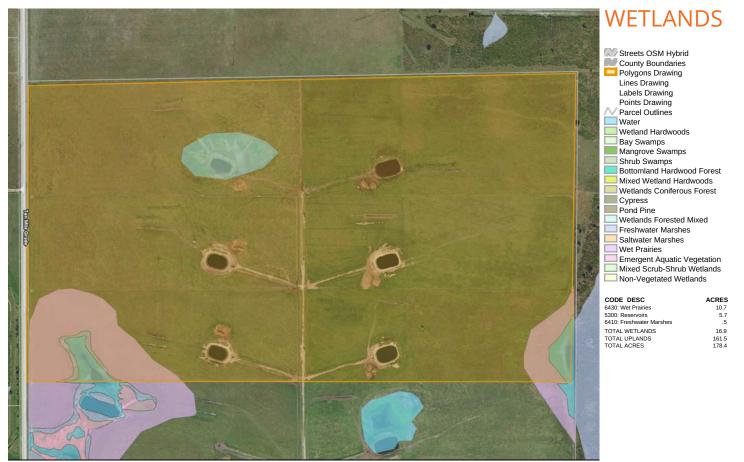

## SPECIFICATIONS & FEATURES

Acreage: 175 ± acres Sale Price: \$997,500 Price per Acre: \$5,700 Site Address: 8621 Ten Mile Grade, Zolfo Springs, FL 33890

County: Hardee

**Road Frontage:** Ten Mile Grade - paved road **Predominant Soil Types:** Primarily Smyrna Sand **Uplands/Wetlands:** Over 90% uplands

### Grass Types: Star grass

**Water Source:** Water holes and cement stock tanks in each pasture. Stock tanks are provided water from a pump on adjacent land.

Fencing: Fenced into 6 pastures

Current Use: Cattle grazing

## Possible Owner Financing!

Property is planted in star grass and divided into six pastures, all with good fencing and water sources. Property has excellent stand of star grass that has been planted over ten years.