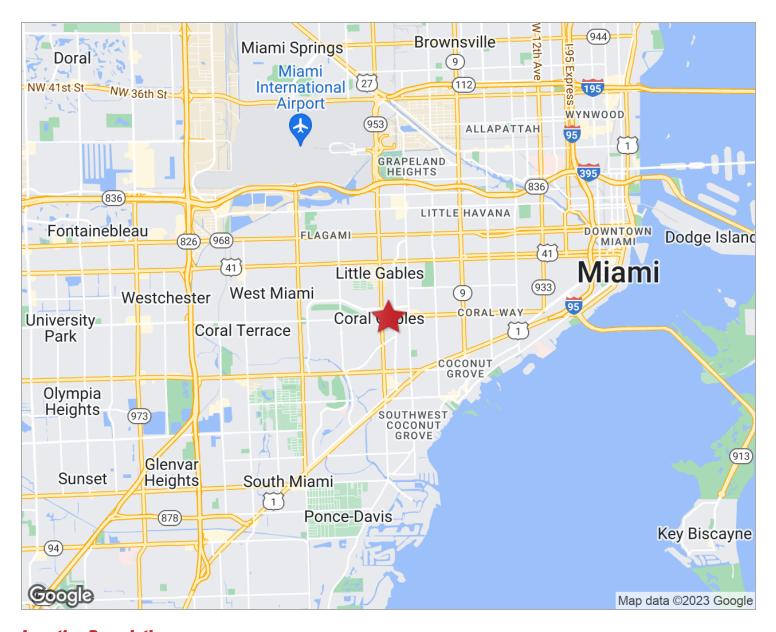

## **Location Maps**

#### **Location Description**

Coral Gables' "Miracle Mile" is the four block long primary retail District in the Downtown Coral Gables Central Business District set between primary arteries LeJeune Rd., Ponce de Leon Blvd and Douglas Rd. The Miracle Mile features fine dining restaurants, cafes, salons and spas, specialty shops, boutiques, home furnishings, art galleries and a live theater. The \$21.6 million streetscape project was recently completed. The project aimed to transform the City's main commercial streets, Miracle Mile and Giralda Avenue and enhance vitality of the Downtown Coral Gables district. The improvements provide a cohesive pedestrian-friendly experience with garden areas, outdoor dining improved lighting, way finding, public art and more. The Coral Gables "CBD" contains 5 Million Sq. Ft. of Office space and 2 Million Sq. Ft. of retail. It is 15 minutes to the Miami International Airport and centrally located to Miami, Coconut Grove, Key Biscayne, South Miami, and Pinecrest affluent communities.