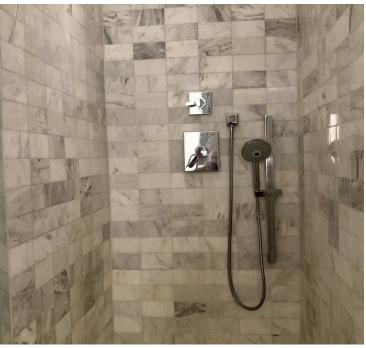

#### **Property Highlights**

- 1,150 sq. ft. designer style loft office space or private studio with a rooftop deck. Private rear entrance with Audio/Video I.D. security system
- One private office, full bathroom and shower, open kitchenette in the collaborative space. Tenant directory sign in showroom window.
- Private dedicated rear entrance and Miracle Mile entry.
- Convenient Access from the "Museum" garage, Salzedo St. & Aragon Ave.