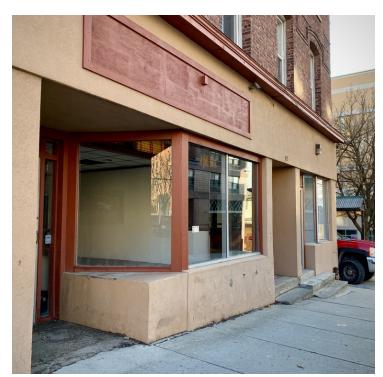

## **RETAIL PROPERTY FOR LEASE**

RE

| OFFERING SUMMARY |            | PROPERTY OVERVIEW                                                                                                                                                                                                                                             |
|------------------|------------|---------------------------------------------------------------------------------------------------------------------------------------------------------------------------------------------------------------------------------------------------------------|
| Available SF:    |            | Premier space in prime location in Collegetown. Open and expansive floor plan<br>ready for buildout. Space can be subdivided, built to suit with both front and<br>back entrances. Modified gross; extremely attractive lease terms with option<br>available. |
| Lease Rate:      | N/A        | PROPERTY HIGHLIGHTS                                                                                                                                                                                                                                           |
|                  |            | Immediately adjacent to Cornell University                                                                                                                                                                                                                    |
|                  |            | Central location for Ithaca residents, Cornell students, faculty and staff                                                                                                                                                                                    |
| Lot Size:        | 0.15 Acres | Build to suit                                                                                                                                                                                                                                                 |
|                  |            | • Open floorplan                                                                                                                                                                                                                                              |
|                  |            | • Can be subdivided                                                                                                                                                                                                                                           |
| Year Built:      | 1930       | Attractive lease terms                                                                                                                                                                                                                                        |
|                  |            | Modified gross; tenant pays utilities                                                                                                                                                                                                                         |
| Building Size:   | 4,900 SF   |                                                                                                                                                                                                                                                               |

PREMIER COLLEGETOWN SPACE // 315 COLLEGE AVENUE, ITHACA, NY 14850