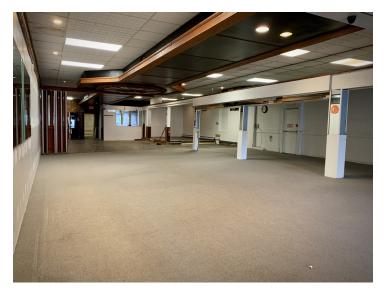

## **RETAIL PROPERTY FOR LEASE**

RE

| OFFERING SUMMARY |            | PROPERTY OVERVIEW                                                                                                                                                                                                                                             |
|------------------|------------|---------------------------------------------------------------------------------------------------------------------------------------------------------------------------------------------------------------------------------------------------------------|
| Available SF:    |            | Premier space in prime location in Collegetown. Open and expansive floor plan<br>ready for buildout. Space can be subdivided, built to suit with both front and<br>back entrances. Modified gross; extremely attractive lease terms with option<br>available. |
| Lease Rate:      | N/A        | PROPERTY HIGHLIGHTS                                                                                                                                                                                                                                           |
|                  |            | Immediately adjacent to Cornell University                                                                                                                                                                                                                    |
|                  |            | Central location for Ithaca residents, Cornell students, faculty and staff                                                                                                                                                                                    |
| Lot Size:        | 0.15 Acres | Build to suit                                                                                                                                                                                                                                                 |
|                  |            | • Open floorplan                                                                                                                                                                                                                                              |
|                  |            | • Can be subdivided                                                                                                                                                                                                                                           |
| Year Built:      | 1930       | Attractive lease terms                                                                                                                                                                                                                                        |
|                  |            | Modified gross; tenant pays utilities                                                                                                                                                                                                                         |
| Building Size:   | 4,900 SF   |                                                                                                                                                                                                                                                               |

PREMIER COLLEGETOWN SPACE // 315 COLLEGE AVENUE, ITHACA, NY 14850