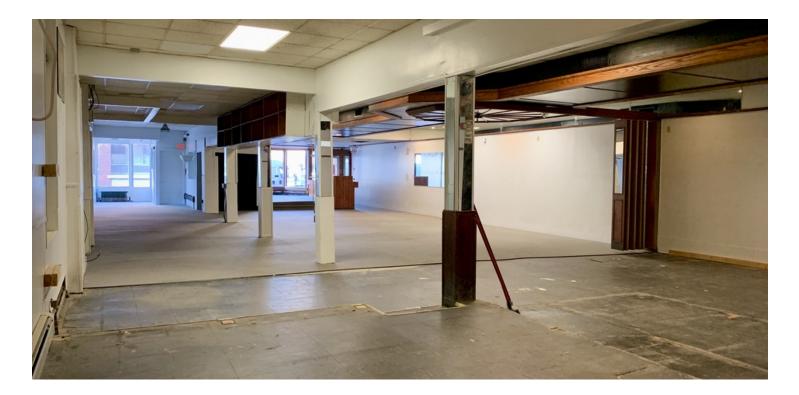

## **RETAIL PROPERTY FOR LEASE**

RE

| OFFERING SUMMARY |            | PROPERTY OVERVIEW                                                                                                                                                                                                                                             |
|------------------|------------|---------------------------------------------------------------------------------------------------------------------------------------------------------------------------------------------------------------------------------------------------------------|
| Available SF:    |            | Premier space in prime location in Collegetown. Open and expansive floor plan<br>ready for buildout. Space can be subdivided, built to suit with both front and<br>back entrances. Modified gross; extremely attractive lease terms with option<br>available. |
| Lease Rate:      | N/A        | PROPERTY HIGHLIGHTS                                                                                                                                                                                                                                           |
|                  |            | Immediately adjacent to Cornell University                                                                                                                                                                                                                    |
|                  |            | Central location for Ithaca residents, Cornell students, faculty and staff                                                                                                                                                                                    |
| Lot Size:        | 0.15 Acres | Build to suit                                                                                                                                                                                                                                                 |
|                  |            | • Open floorplan                                                                                                                                                                                                                                              |
|                  |            | • Can be subdivided                                                                                                                                                                                                                                           |
| Year Built:      | 1930       | Attractive lease terms                                                                                                                                                                                                                                        |
|                  |            | Modified gross; tenant pays utilities                                                                                                                                                                                                                         |
| Building Size:   | 4,900 SF   |                                                                                                                                                                                                                                                               |

PREMIER COLLEGETOWN SPACE // 315 COLLEGE AVENUE, ITHACA, NY 14850