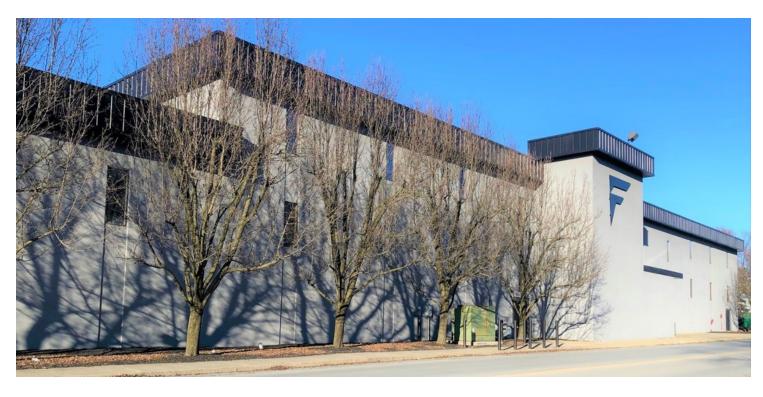

## WAREHOUSE/LIGHT INDUSTRIAL SPACE

636 Pen Argyl Street, Pen Argyl, PA 18072

#### **PROPERTY OVERVIEW**

KW Commercial, The Daniel Perich Group is offering warehouse/storage space for lease in Pen Argyl. Up to 19,325 contiguous square feet with spaces ranging from 5,300 square feet to 8,925 square feet. Shared access to overhead door, loading dock and freight elevator for each unit. Build-out and combination of spaces possible. These flexible options allow for light manufacturing, warehouse and/or office uses. Concrete floors with ceiling heights ranging from 10.5 feet to 13 feet. Parking available in gravel lot across West Main Street.