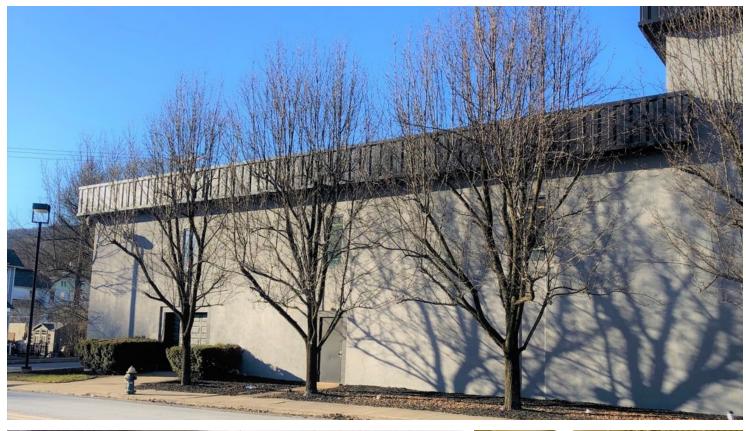

## WAREHOUSE/LIGHT INDUSTRIAL SPACE

636 Pen Argyl Street, Pen Argyl, PA 18072

#### **PROPERTY OVERVIEW**

KW Commercial, The Daniel Perich Group is offering warehouse/storage space for lease in Pen Argyl. Up to 19,325 contiguous square feet with spaces ranging from 5,300 square feet to 8,925 square feet. Shared access to overhead door, loading dock and freight elevator for each unit. Build-out and combination of spaces possible. These flexible options allow for light manufacturing, warehouse and/or office uses. Concrete floors with ceiling heights ranging from 10.5 feet to 13 feet. Parking available in gravel lot across West Main Street.