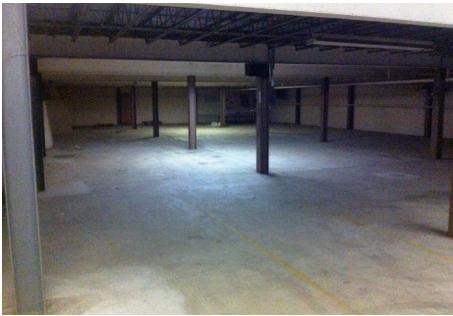

#### **PROPERTY OVERVIEW**

KW Commercial, The Daniel Perich Group is offering warehouse/storage space for lease in Pen Argyl. Up to 19,325 contiguous square feet with spaces ranging from 5,300 square feet to 8,925 square feet. Shared access to overhead door, loading dock and freight elevator for each unit. Build-out and combination of spaces possible. These flexible options allow for light manufacturing, warehouse and/or office uses. Concrete floors with ceiling heights ranging from 10.5 feet to 13 feet. Parking available in gravel lot across West Main Street.