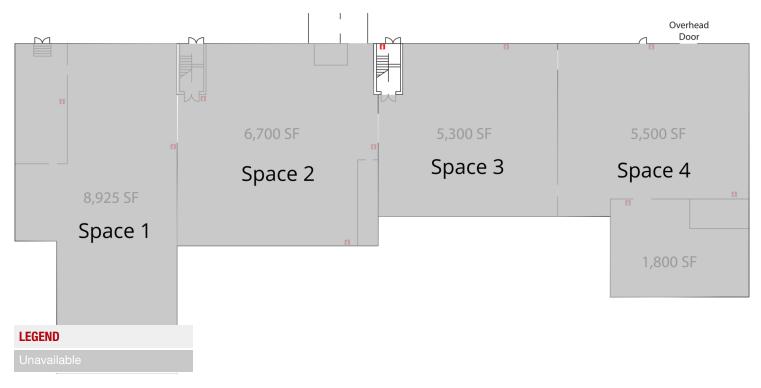

#### **PROPERTY OVERVIEW**

KW Commercial, The Daniel Perich Group is offering warehouse/storage space for lease in Pen Argyl. Up to 19,325 contiguous square feet with spaces ranging from 5,300 square feet to 8,925 square feet. Shared access to overhead door, loading dock and freight elevator for each unit. Build-out and combination of spaces possible. These flexible options allow for light manufacturing, warehouse and/or office uses. Concrete floors with ceiling heights ranging from 10.5 feet to 13 feet. Parking available in gravel lot across West Main Street.

#### **AVAILABLE SPACES**

| SUITE   | TENANT | SIZE     | ТҮРЕ           | RATE |
|---------|--------|----------|----------------|------|
| Space 1 |        | 8,925 SF | plus utilities | -    |
| Space 2 |        | 6,700 SF | plus utilities | -    |
| Space 3 |        | 5,300 SF | plus utilities | -    |
| Space 4 |        | 7,300 SF | plus utilities | -    |