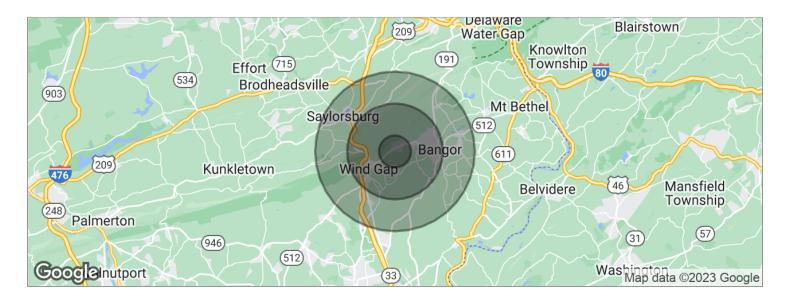

## WAREHOUSE/LIGHT INDUSTRIAL SPACE

| POPULATION          | 1 MILE    | 3 MILES   | 5 MILES   |
|---------------------|-----------|-----------|-----------|
| Total population    | 4,046     | 14,913    | 33,146    |
| Median age          | 39.1      | 41.6      | 41.9      |
| Median age (male)   | 37.6      | 39.2      | 40.3      |
| Median age (Female) | 40.2      | 44.0      | 44.2      |
| HOUSEHOLDS & INCOME | 1 MILE    | 3 MILES   | 5 MILES   |
| Total households    | 1,609     | 5,934     | 12,805    |
| # of persons per HH | 2.5       | 2.5       | 2.6       |
| Average HH income   | \$62,611  | \$62,972  | \$65,157  |
| Average house value | \$281,776 | \$228,791 | \$225,539 |
| ETHNICITY (%)       | 1 MILE    | 3 MILES   | 5 MILES   |
| Hispanic            | 0.3%      | 1.6%      | 1.8%      |
| RACE (%)            |           |           |           |
| White               | 97.5%     | 97.0%     | 97.0%     |
| Black               | 0.8%      | 0.8%      | 0.8%      |
| Asian               | 0.3%      | 1.2%      | 1.1%      |
| Hawaiian            | 0.0%      | 0.0%      | 0.0%      |
| American Indian     | 0.7%      | 0.3%      | 0.1%      |
|                     |           |           |           |