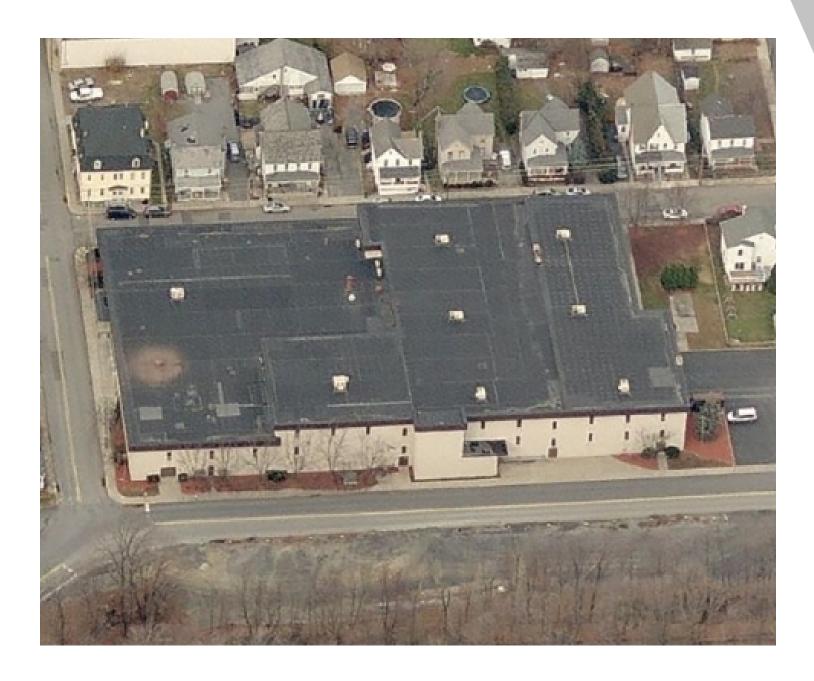

## WAREHOUSE/LIGHT INDUSTRIAL SPACE

636 Pen Argyl Street, Pen Argyl, PA 18072

#### **PROPERTY OVERVIEW**

KW Commercial, The Daniel Perich Group is offering warehouse/storage space for lease in Pen Argyl. Up to 19,325 contiguous square feet with spaces ranging from 5,300 square feet to 8,925 square feet. Shared access to overhead door, loading dock and freight elevator for each unit. Build-out and combination of spaces possible. These flexible options allow for light manufacturing, warehouse and/or office uses. Concrete floors with ceiling heights ranging from 10.5 feet to 13 feet. Parking available in gravel lot across West Main Street.