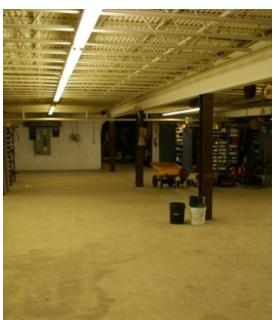

#### **PROPERTY OVERVIEW**

KW Commercial, The Daniel Perich Group is offering warehouse/storage space for lease in Pen Argyl. Up to 19,325 contiguous square feet with spaces ranging from 5,300 square feet to 8,925 square feet. Shared access to overhead door, loading dock and freight elevator for each unit. Build-out and combination of spaces possible. These flexible options allow for light manufacturing, warehouse and/or office uses. Concrete floors with ceiling heights ranging from 10.5 feet to 13 feet. Parking available in gravel lot across West Main Street.