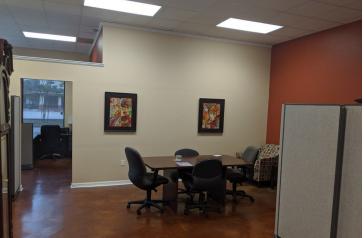

#### **PROPERTY OVERVIEW**

Medical or professional office space available near Lakeview Regional Medical Center, just south of I-12. Consists of lobby, two offices, break-room, and large bullpen area. Excellent location for physical therapist, prof services, insurance, etc. Other build-out is available at additional cost. Very convenient location between the Causeway and I-12. \$18.25 PSF plus \$3.25 NNN, 3 year minimum term. \$2500 per month total.

#### **PROPERTY HIGHLIGHTS**

- 1400 SF
- Two offices, break room, large open bullpen
- Easy access to I-12 and the Causeway
- Near Lakeview Hospital
- · Perfect for professional services or medical