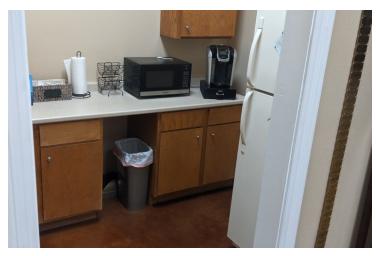

#### **PROPERTY OVERVIEW**

Medical or professional office space available near Lakeview Regional Medical Center, just south of I-12. Consists of lobby, two offices, break-room, and large bullpen area. Excellent location for physical therapist, prof services, insurance, etc. Other build-out is available at additional cost. Very convenient location between the Causeway and I-12. \$18.25 PSF plus \$3.25 NNN, 3 year minimum term. \$2500 per month total.

#### **PROPERTY HIGHLIGHTS**

- 1400 SF
- Two offices, break room, large open bullpen
- Easy access to I-12 and the Causeway
- Near Lakeview Hospital
- · Perfect for professional services or medical