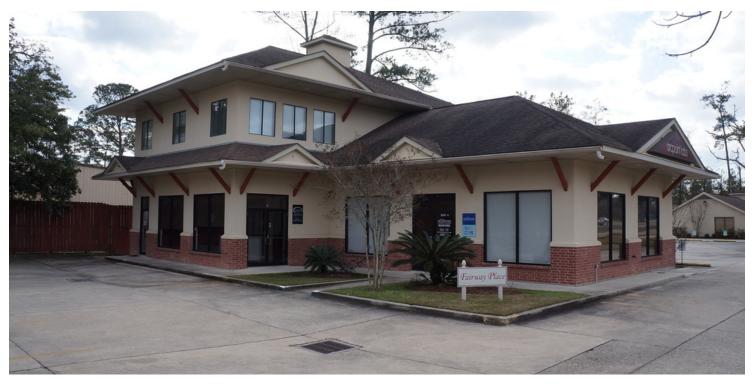

## 1400 SF PROFESSIONAL OFFICE NEAR LAKEVIEW HOSPITAL

7043 Hwy 190 East Service Rd, Covington, LA 70433

#### **PROPERTY OVERVIEW**

Medical or professional office space available near Lakeview Regional Medical Center, just south of I-12. Consists of lobby, two offices, break-room, and large bullpen area. Excellent location for physical therapist, prof services, insurance, etc. Other build-out is available at additional cost. Very convenient location between the Causeway and I-12. \$18.25 PSF plus \$3.25 NNN, 3 year minimum term. \$2500 per month total.

#### **PROPERTY HIGHLIGHTS**

- 1400 SF
- Two offices, break room, large open bullpen
- Easy access to I-12 and the Causeway
- Near Lakeview Hospital
- · Perfect for professional services or medical