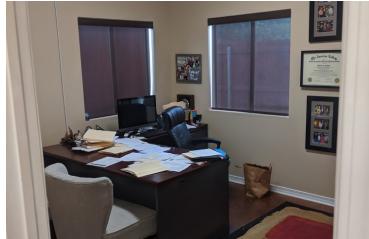

#### **PROPERTY OVERVIEW**

Medical or professional office space available near Lakeview Regional Medical Center, just south of I-12. Consists of lobby, two offices, break-room, and large bullpen area. Excellent location for physical therapist, prof services, insurance, etc. Other build-out is available at additional cost. Very convenient location between the Causeway and I-12. \$18.25 PSF plus \$3.25 NNN, 3 year minimum term. \$2500 per month total.

#### **PROPERTY HIGHLIGHTS**

- 1400 SF
- Two offices, break room, large open bullpen
- Easy access to I-12 and the Causeway
- Near Lakeview Hospital
- · Perfect for professional services or medical