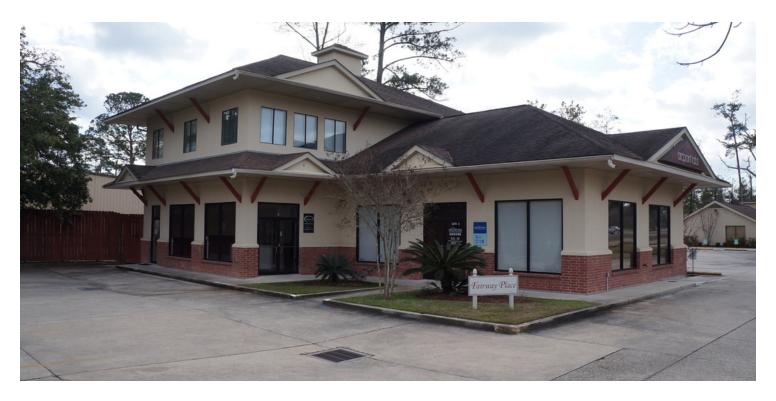

## 1400 SF PROFESSIONAL OFFICE NEAR LAKEVIEW HOSPITAL

7043 Hwy 190 East Service Rd, Covington, LA 70433

#### **PROPERTY OVERVIEW**

Medical or professional office space available near Lakeview Regional Medical Center, just south of I-12. Consists of lobby, two offices, break-room, and large bullpen area. Excellent location for physical therapist, prof services, insurance, etc. Other build-out is available at additional cost. Very convenient location between the Causeway and I-12. \$18.25 PSF plus \$3.25 NNN, 3 year minimum term. \$2500 per month total.

#### **PROPERTY HIGHLIGHTS**

- 1400 SF
- Two offices, break room, large open bullpen
- Easy access to I-12 and the Causeway
- Near Lakeview Hospital
- · Perfect for professional services or medical