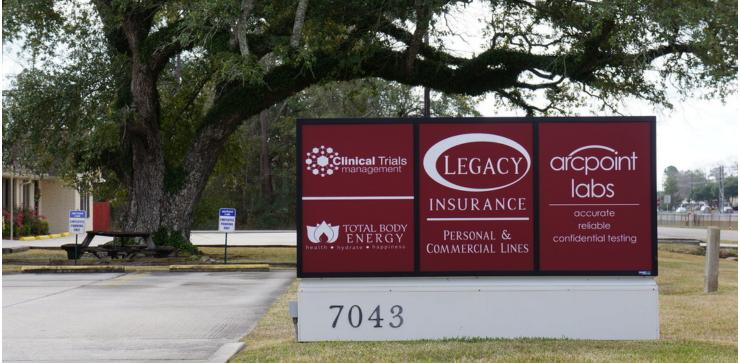

#### **PROPERTY OVERVIEW**

Medical or professional office space available near Lakeview Regional Medical Center, just south of I-12. Consists of lobby, two offices, break-room, and large bullpen area. Excellent location for physical therapist, prof services, insurance, etc. Other build-out is available at additional cost. Very convenient location between the Causeway and I-12. \$18.25 PSF plus \$3.25 NNN, 3 year minimum term. \$2500 per month total.

#### **PROPERTY HIGHLIGHTS**

- 1400 SF
- Two offices, break room, large open bullpen
- Easy access to I-12 and the Causeway
- Near Lakeview Hospital
- · Perfect for professional services or medical