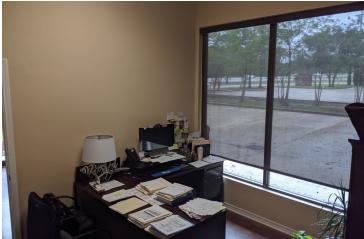

#### **PROPERTY OVERVIEW**

Medical or professional office space available near Lakeview Regional Medical Center, just south of I-12. Consists of lobby, two offices, break-room, and large bullpen area. Excellent location for physical therapist, prof services, insurance, etc. Other build-out is available at additional cost. Very convenient location between the Causeway and I-12. \$18.25 PSF plus \$3.25 NNN, 3 year minimum term. \$2500 per month total.

#### **PROPERTY HIGHLIGHTS**

- 1400 SF
- Two offices, break room, large open bullpen
- Easy access to I-12 and the Causeway
- Near Lakeview Hospital
- · Perfect for professional services or medical