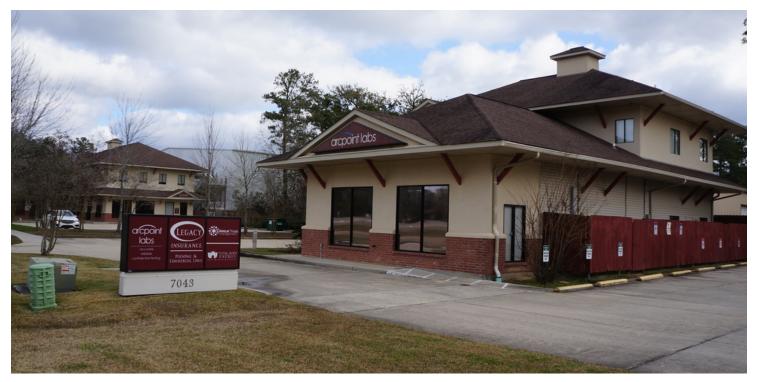

## 1400 SF PROFESSIONAL OFFICE NEAR LAKEVIEW HOSPITAL

7043 Hwy 190 East Service Rd, Covington, LA 70433

#### **PROPERTY OVERVIEW**

Medical or professional office space available near Lakeview Regional Medical Center, just south of I-12. Consists of lobby, two offices, break-room, and large bullpen area. Excellent location for physical therapist, prof services, insurance, etc. Other build-out is available at additional cost. Very convenient location between the Causeway and I-12. \$18.25 PSF plus \$3.25 NNN, 3 year minimum term. \$2500 per month total.

#### **PROPERTY HIGHLIGHTS**

- 1400 SF
- Two offices, break room, large open bullpen
- Easy access to I-12 and the Causeway
- Near Lakeview Hospital
- · Perfect for professional services or medical