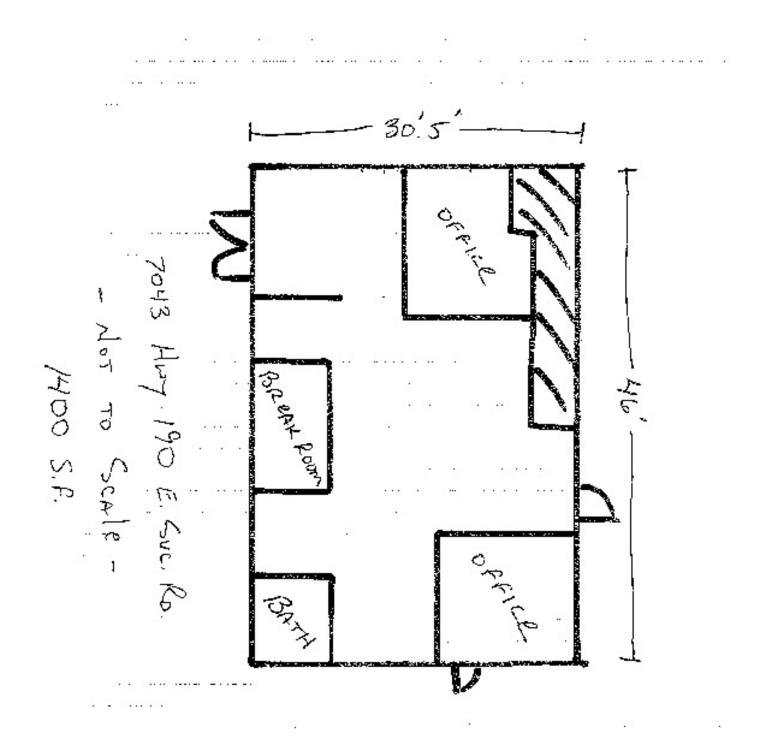

#### **PROPERTY OVERVIEW**

Medical or professional office space available near Lakeview Regional Medical Center, just south of I-12. Consists of lobby, two offices, break-room, and large bullpen area. Excellent location for physical therapist, prof services, insurance, etc. Other build-out is available at additional cost. Very convenient location between the Causeway and I-12. \$18.25 PSF plus \$3.25 NNN, 3 year minimum term. \$2500 per month total.

#### **PROPERTY HIGHLIGHTS**

- 1400 SF
- Two offices, break room, large open bullpen
- Easy access to I-12 and the Causeway
- Near Lakeview Hospital
- · Perfect for professional services or medical