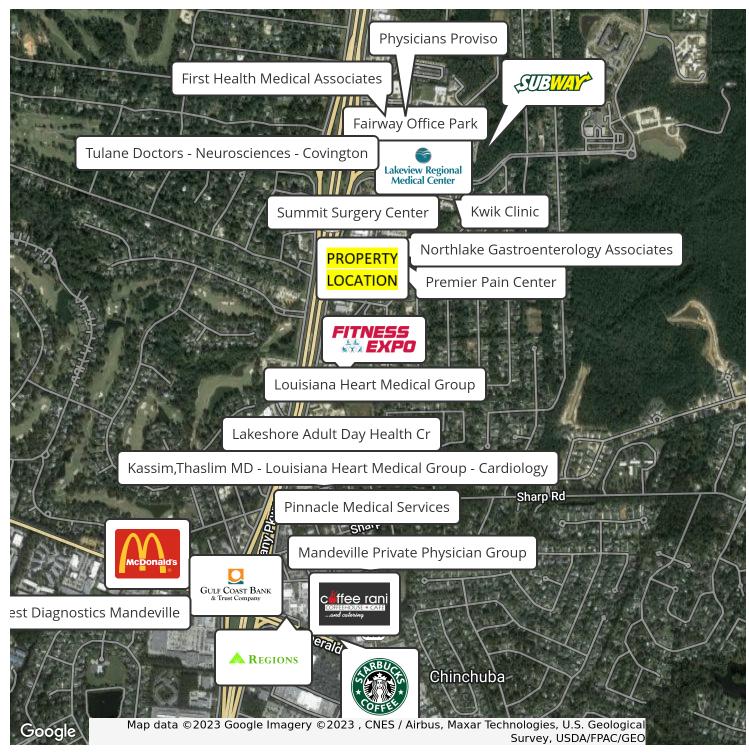

#### **PROPERTY OVERVIEW**

Medical or professional office space available near Lakeview Regional Medical Center, just south of I-12. Consists of lobby, two offices, break-room, and large bullpen area. Excellent location for physical therapist, prof services, insurance, etc. Other build-out is available at additional cost. Very convenient location between the Causeway and I-12. \$18.25 PSF plus \$3.25 NNN, 3 year minimum term. \$2500 per month total.

#### **PROPERTY HIGHLIGHTS**

- 1400 SF
- Two offices, break room, large open bullpen
- Easy access to I-12 and the Causeway
- Near Lakeview Hospital
- · Perfect for professional services or medical