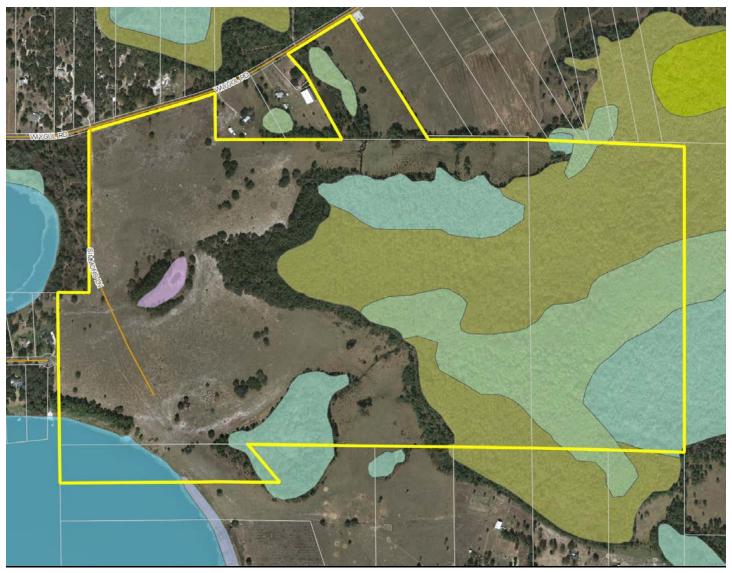

### WETLANDS MAP

| MapWise Streets MapWise        | CODE | DESC                            | ACRES |
|--------------------------------|------|---------------------------------|-------|
| County Boundaries              |      | 6250: Hydric Pine Flatwoods     | 76.6  |
| Polygons Drawing               |      | 6110: Bay Swamps                | 42.4  |
| Lines Drawing                  |      | 6300: Wetland Forested Mixed    | 42.0  |
| Labels Drawing                 |      | 5200: Lakes                     | 9.0   |
| Points Drawing Parcel Outlines |      | 6460: Mixed Scrub-Shrub Wetland | 3.4   |
| Water                          |      | 6430: Wet Prairies              | 1.9   |
| Wetland Hardwoods              |      | 6410: Freshwater Marshes        | .1    |
| Bay Swamps                     |      | TOTAL WETLANDS                  | 175.4 |
| Mangrove Swamps                |      | TOTAL UPLANDS                   | 174.1 |
| Shrub Swamps                   |      | TOTAL ACRES                     | 349.5 |
| Bottomland Hardwood Forest     |      |                                 |       |
| Mixed Wetland Hardwoods        |      |                                 |       |
| Wetlands Coniferous Forest     |      |                                 |       |
| Cypress                        |      |                                 |       |
| Pond Pine                      |      |                                 |       |
| Wetlands Forested Mixed        |      |                                 |       |
| Freshwater Marshes             |      |                                 |       |
| Saltwater Marshes              |      |                                 |       |
| Wet Prairies                   |      |                                 |       |
| Emergent Aquatic Vegetation    |      |                                 |       |
| Mixed Scrub-Shrub Wetlands     |      |                                 |       |
| Non-Vegetated Wetlands         |      |                                 |       |
|                                |      |                                 |       |