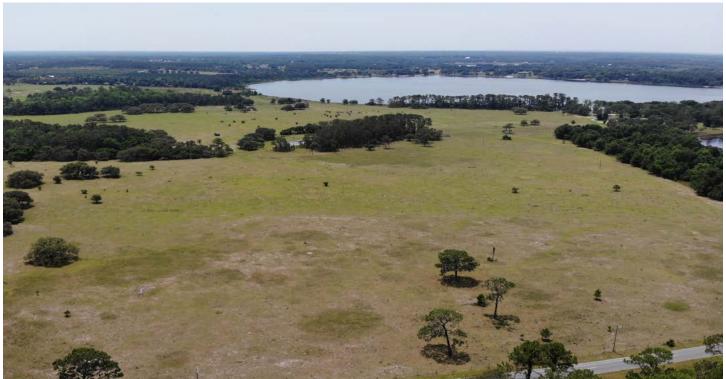

**Current Use: Cattle** 

Fencing: Perimeter fencing

There is 338 acres with beautiful rolling pasture including lakefront on Lake Dalhousie. Stunning views of the lake and pasture area. The property adjoins the prestigious Lake Dalhousie Estates subdivision.

**General Points of Interest:** Very close to shopping and dining in Umatilla, Mount Dora, and Eustis.

Potential Uses: Personal estate/ranch and farm.

Potential residential development for 67 single family lots with 10 of those being waterfront lots.