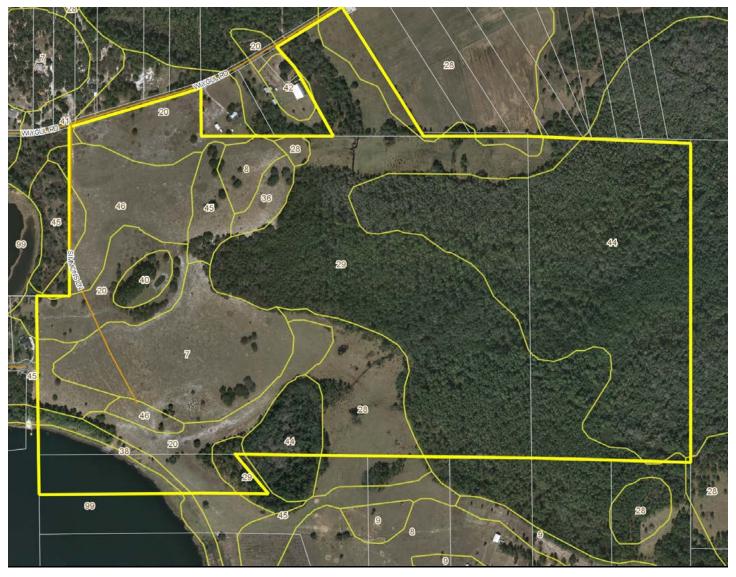

### **SOIL MAP**

| County Boundaries Polygons Drawing Lines Drawing Labels Drawing Points Drawing Parcel Outlines Soils Boundaries |                                               |       |  |  |
|-----------------------------------------------------------------------------------------------------------------|-----------------------------------------------|-------|--|--|
| CODE                                                                                                            | DESC                                          | ACRES |  |  |
| 29                                                                                                              | Myakka And Placid Sand, 2 To 8 Percent Slopes | 105   |  |  |
| 44                                                                                                              | Swamp                                         | 96    |  |  |
| 20                                                                                                              | Immokalee Sand                                | 35    |  |  |
| 7                                                                                                               | Astatula Sand, 0 To 5 Percent Slopes          | 33    |  |  |
| 28                                                                                                              | Myakka Sand                                   | 25    |  |  |
| 46                                                                                                              | Orsino Sand                                   | 20    |  |  |
| 45                                                                                                              | Tavares Sand, 0 To 5 Percent Slopes           | 12    |  |  |
| 99                                                                                                              | Water                                         | 10    |  |  |
| 8                                                                                                               | Candler Sand, 0 To 5 Percent Slopes           | 4     |  |  |
| 36                                                                                                              | Paola Sand, 5 To 12 Percent Slopes            | 4     |  |  |
| 40                                                                                                              | Placid And Myakka Sands, Depressional         | 3     |  |  |
| 38                                                                                                              | Placid Sand, Depressional                     | 3     |  |  |
| 41                                                                                                              | Pomello Sand, 0 To 5 Percent Slopes           | 0     |  |  |
| 42                                                                                                              | Pompano Sand                                  | 0     |  |  |
| TOTAL = 349.53982890691 acres                                                                                   |                                               |       |  |  |