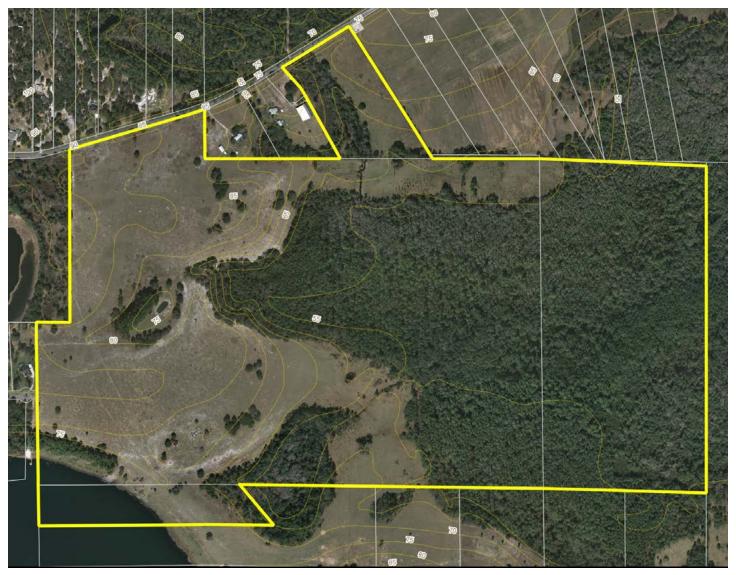

## **UMATILLA 338 ACRES**

UMATILLA, FL | LAKE COUNTY

338 ± ACRES TOTAL

# SPECIFICATIONS & FEATURES

Acreage: 338 ± acres
Sale Price: \$1,640,000
Price Per Acre: \$4,852

Site Address: 38318 Simmons Lane, Umatilla, FL

32784

County: Lake

Lake Frontage: 1,200 feet of frontage on Lake

Dalhousie

Road Frontage: 1,700 feet of paved road frontage on

Wygul Road

Soil Types: Myakka and Placid Sand, Immokalee Sand,

Astatula Sand

**Uplands/Wetlands:** 174 acres of upland **Zoning/FLU:** Rural (1 unit per 5 acres)

**Current Use: Cattle** 

Fencing: Perimeter fencing

There is 338 acres with beautiful rolling pasture including lakefront on Lake Dalhousie. Stunning views of the lake and pasture area. The property adjoins the prestigious Lake Dalhousie Estates subdivision.

#### Parcel IDs:

- 21-18-27-002000-000500
- 21-18-27-000300-003000
- 22-18-27-000200-004100
- 21-18-27-000100-002400