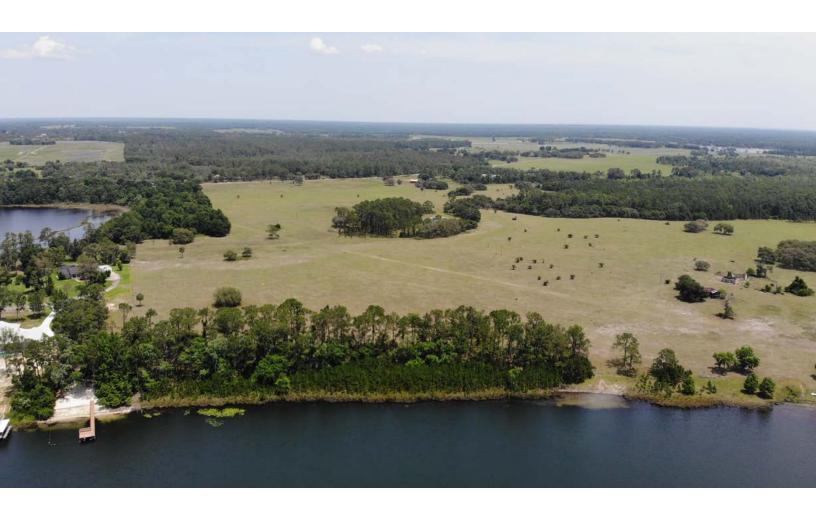

## **UMATILLA 338 ACRES**

UMATILLA, FL | LAKE COUNTY

338 ± ACRES TOTAL

**Current Use: Cattle** 

Fencing: Perimeter fencing

There is 338 acres with beautiful rolling pasture including lakefront on Lake Dalhousie. Stunning views of the lake and pasture area. The property adjoins the prestigious Lake Dalhousie Estates subdivision.

### PRELIMINARY PLAT LAYOUT

338 ± Acres • Farm or Residential Development Potential Beautiful rolling pasture including lakefront on Lake Dalhousie Close to shopping and dining in Umatilla, Mount Dora & Eustis