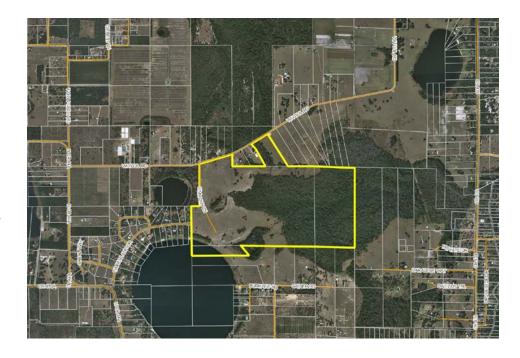

**Plats or Engineering Information:** Preliminary plat for 67 single family residential lots (expired). See page 7 for plat map

Land Cover: Pasture and wooded

Prime pasture land previously planned for residential development

### PRELIMINARY PLAT LAYOUT

338 ± Acres • Farm or Residential Development Potential Beautiful rolling pasture including lakefront on Lake Dalhousie Close to shopping and dining in Umatilla, Mount Dora & Eustis