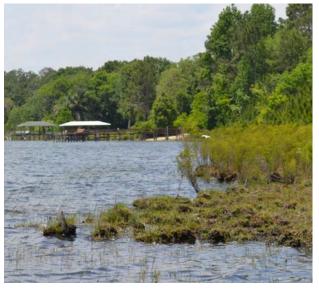

**Current Use: Cattle** 

Fencing: Perimeter fencing

There is 338 acres with beautiful rolling pasture including lakefront on Lake Dalhousie. Stunning views of the lake and pasture area. The property adjoins the prestigious Lake Dalhousie Estates subdivision.