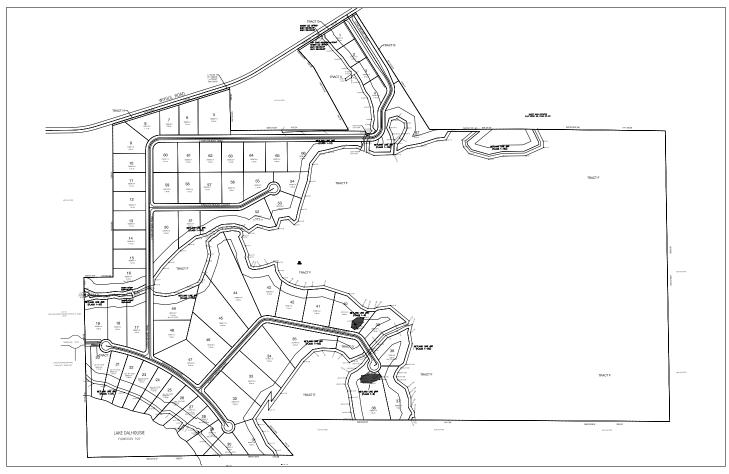

**General Points of Interest:** Very close to shopping and dining in Umatilla, Mount Dora, and Eustis.

Potential Uses: Personal estate/ranch and farm.

Potential residential development for 67 single family lots with 10 of those being waterfront lots.

**Plats or Engineering Information:** Preliminary plat for 67 single family residential lots (expired). See page 7 for plat map

Land Cover: Pasture and wooded

Prime pasture land previously planned for residential development

### PRELIMINARY PLAT LAYOUT

338 ± Acres • Farm or Residential Development Potential Beautiful rolling pasture including lakefront on Lake Dalhousie Close to shopping and dining in Umatilla, Mount Dora & Eustis