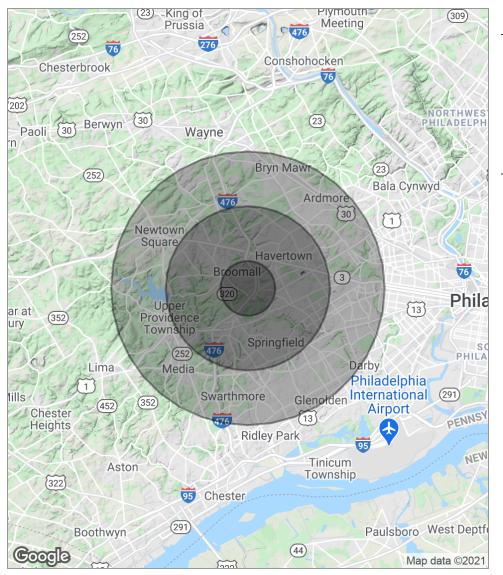

#### 1000 Sussex Unit 3, Broomall, PA 19008

| POPULATION                           | 1 MILE       | 3 MILES       | 5 MILES |
|--------------------------------------|--------------|---------------|---------|
| Total Population                     | 11,854       | 113,951       | 347,275 |
| Median Age                           | 42.1         | 41.3          | 39.4    |
| Median Age (Male)                    | 41.3         | 39.6          | 38.0    |
| Median Age (Female)                  | 43.1         | 43.3          | 40.8    |
| HOUSEHOLDS & INCOME                  | 1 MILE       | 3 MILES       | 5 MILES |
|                                      |              |               |         |
| Total Households                     | 4,396        | 42,228        | 132,390 |
| Total Households # Of Persons Per HH | 4,396<br>2.7 | 42,228<br>2.7 |         |
|                                      | •            | •             | 132,390 |