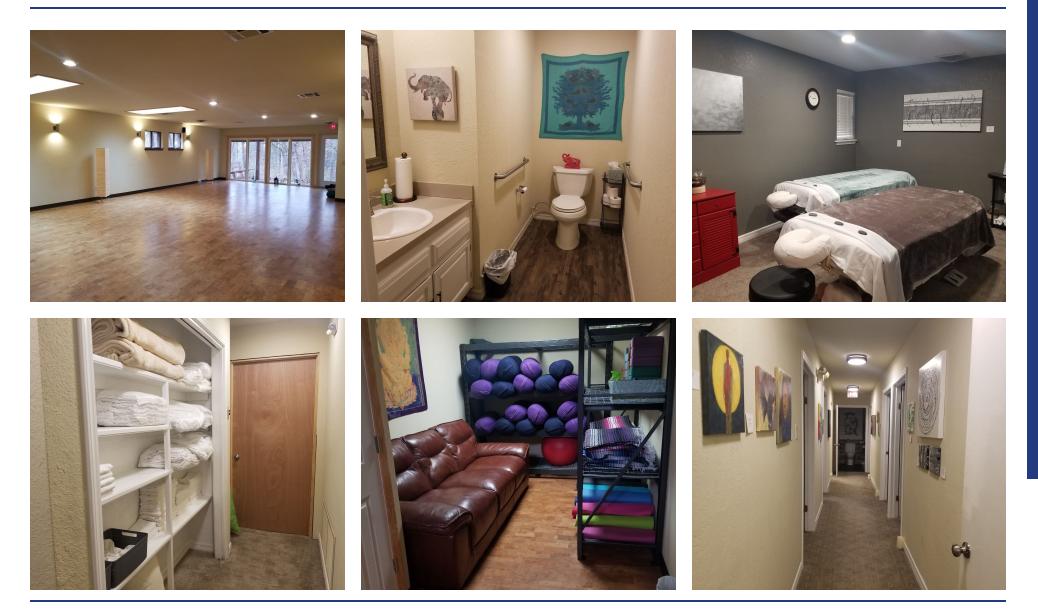

### **PROPERTY OVERVIEW**

Former Dentist Office converted to Yoga Studio and Massage Spa Space for sale in Edmond. Located South of 15th Street and East of Bryant Avenue. Building includes large Yoga Room with cork flooring, several Newly remodeled massage rooms, 2 restrooms, one private office, and storage room.

# **PROPERTY HIGHLIGHTS**

- Multi use office space
- Building is plumbed for dental use
- Ample parking
- Irrigation and landscaping
- Additional lot for future development included in purchase price
- Parking lot accommodates 2 buildings