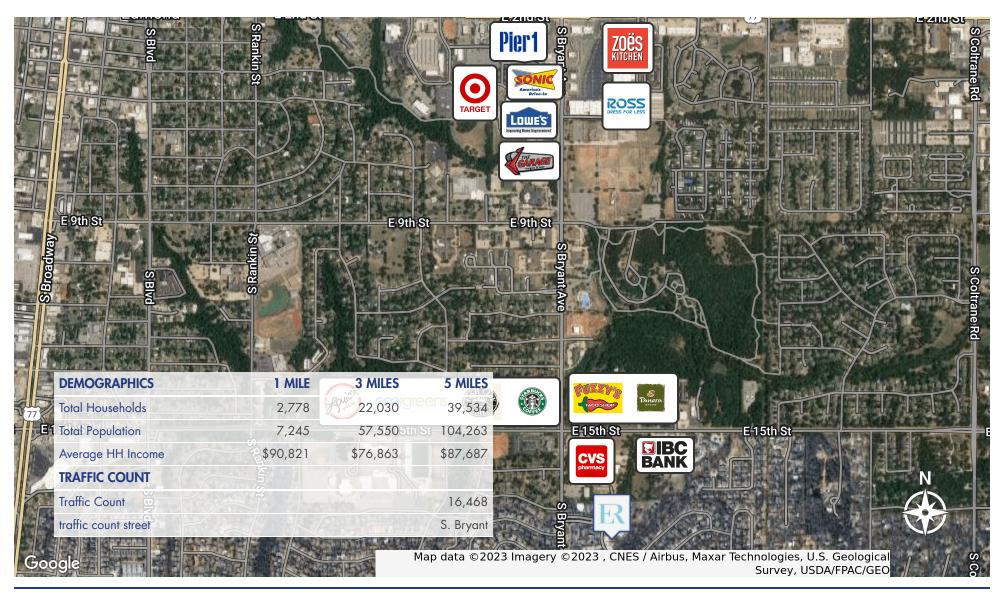

### **DEMOGRAPHICS**

|                   | 1 MILE   | 3 MILES  | 5 MILES  |
|-------------------|----------|----------|----------|
| Total Households  | 2,778    | 22,030   | 39,534   |
| Total Population  | 7,245    | 57,550   | 104,263  |
| Average HH Income | \$90,821 | \$76,863 | \$87,687 |