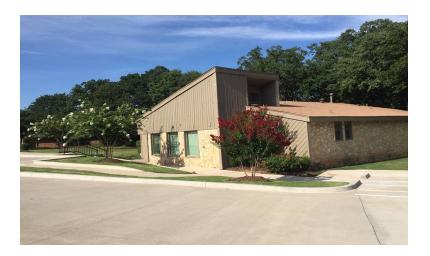

1605 E 19TH ST, EDMOND, OK 73013

### **PROPERTY OVERVIEW**

Former Dentist Office converted to Yoga Studio and Massage Spa Space for sale in Edmond. Located South of 15th Street and East of Bryant Avenue. Building includes large Yoga Room with cork flooring, several Newly remodeled massage rooms, 2 restrooms, one private office, and storage room.

# OFFICE FOR SALE/LEASE 1605 E 19TH ST, EDMOND, OK 73013