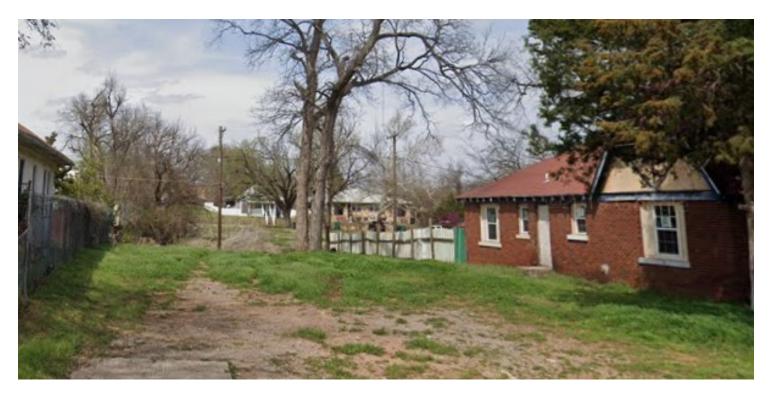

#### **PROPERTY DESCRIPTION**

This lot is 50' by 140' and is located in Historic Capitol Hill. This up and coming area has seen significant redevelopment.

### **PROPERTY HIGHLIGHTS**

- Located in Historic Capitol Hill
- Development opportunity