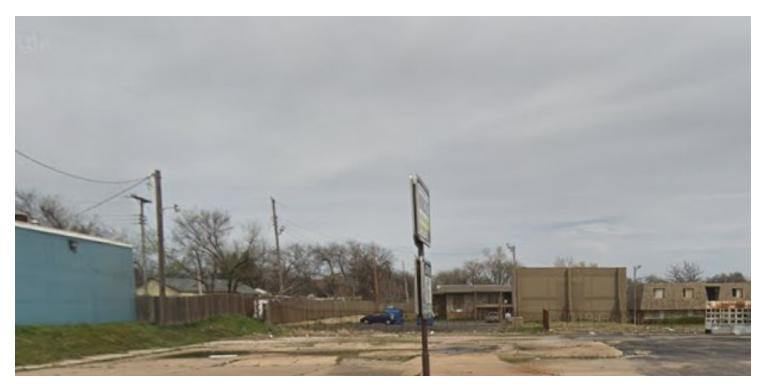

# 633 SW 59TH

633 SW 59TH, OKLAHOMA CITY, OK 73109

### **PROPERTY DESCRIPTION**

This property has 135 feet of frontage on SW 59th and has two entrances. Highly visible on heavily traveled street.

## **PROPERTY HIGHLIGHTS**

- High Visibility
- Traffic count exceeds 17,000 VPD