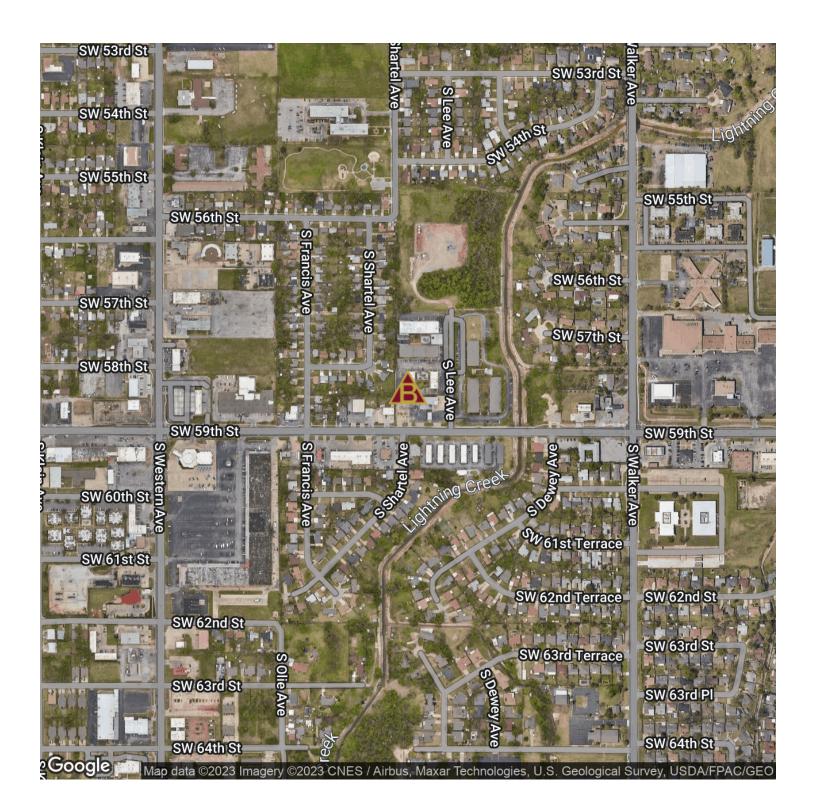

# 633 SW 59TH

633 SW 59TH, OKLAHOMA CITY, OK 73109

### **PROPERTY DESCRIPTION**

This property has 135 feet of frontage on SW 59th and has two entrances. Highly visible on heavily traveled street.