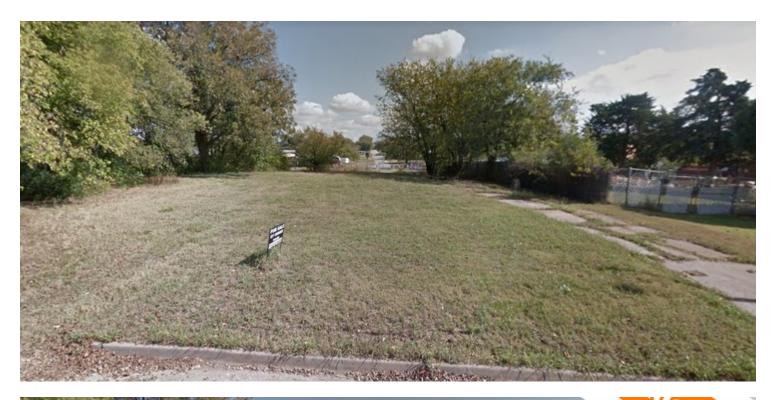

#### PROPERTY DESCRIPTION

Situated just minutes from downtown, this residential 100'x134' lot holds the perfect potential for building your dream home. Located within minutes of The State Capital, OU Health Science Center and everything Downtown, Midtown and Uptown this lot screams potential! Seller will allow lot to be divided.

## **PROPERTY HIGHLIGHTS**

- 100' by 134' lot
- · Ready to Develop
- Within walking distance of John F. Kennedy Park