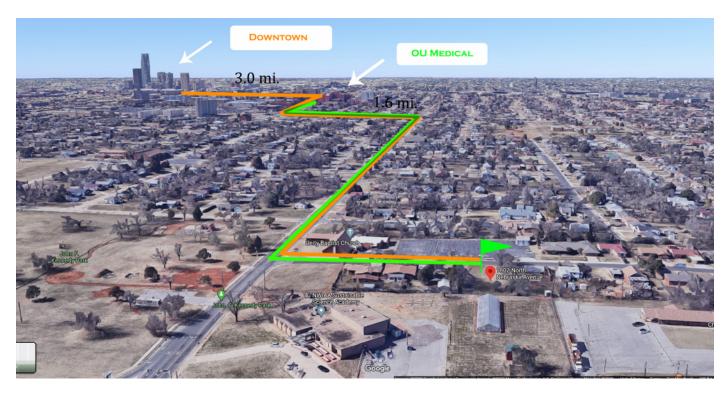

#### PROPERTY DESCRIPTION

Situated just minutes from downtown, this residential 100'x134' lot holds the perfect potential for building your dream home. Located within minutes of The State Capital, OU Health Science Center and everything Downtown, Midtown and Uptown this lot screams potential! Seller will allow lot to be divided.