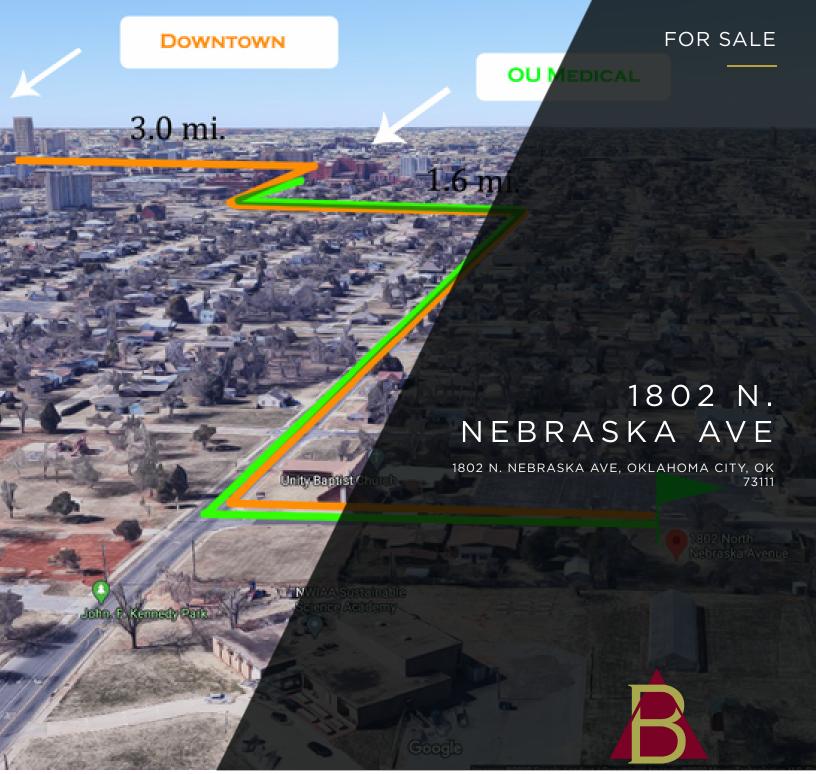

# 1802 N. NEBRASKA AVE

1802 N. NEBRASKA AVE, OKLAHOMA CITY, OK 73111

#### PROPERTY DESCRIPTION

Situated just minutes from downtown, this residential 100'x134' lot holds the perfect potential for building your dream home. Located within minutes of The State Capital, OU Health Science Center and everything Downtown, Midtown and Uptown this lot screams potential! Seller will allow lot to be divided.