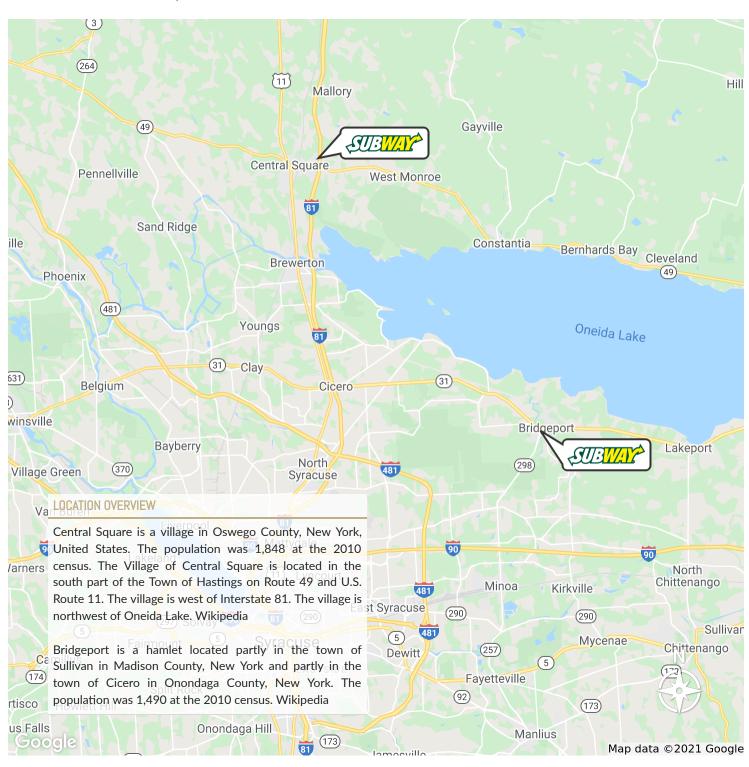

For Sale is an established Subway franchises with existing leases. All equipment, rights and operational necessities are included in sale.

Site one is UNDER CONTRACT located in a free standing building on retail strip in Bridgeport near newly developed Pointe Place Casino, O'Riley AutoParts and Seneca Savings Bank.

Second location is inside Walmart Supercenter in Central Square.