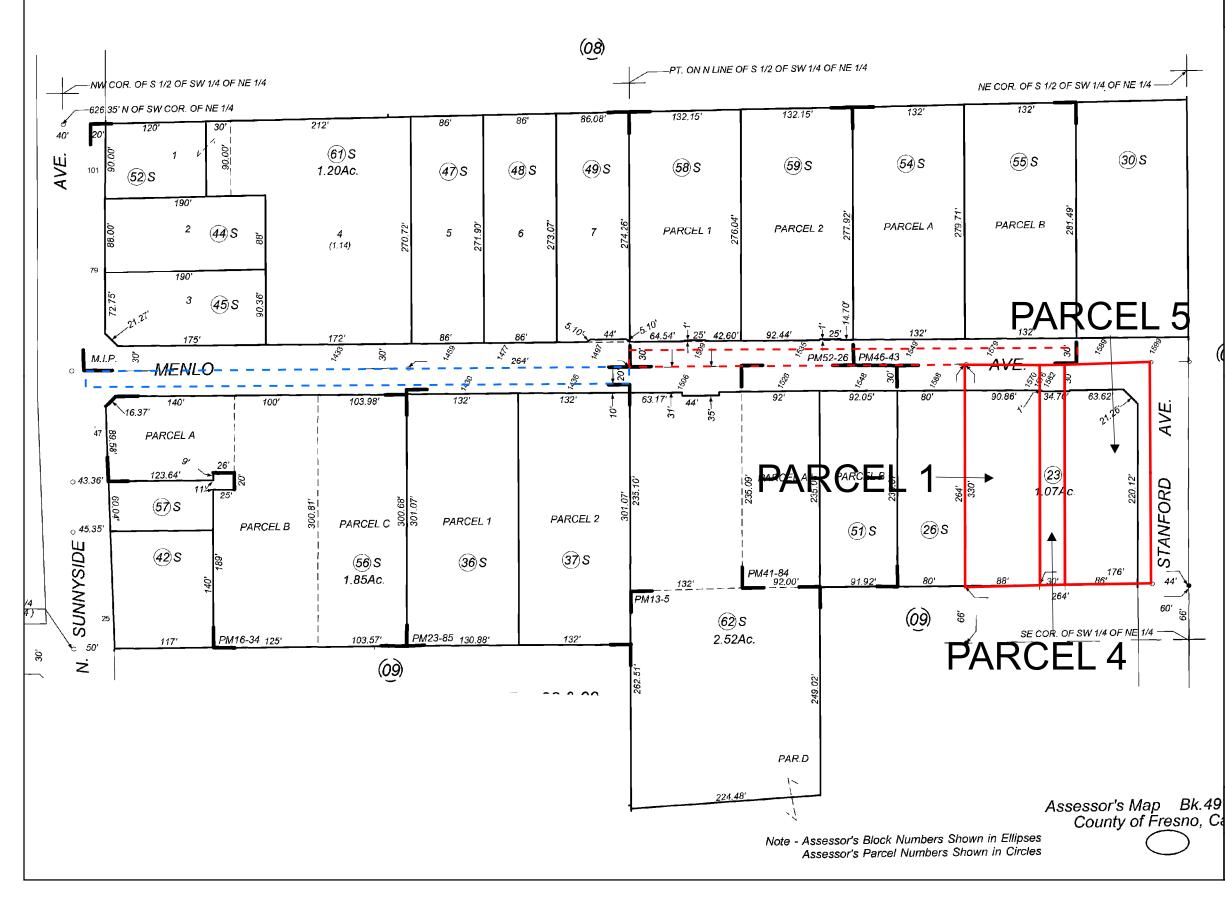

## Legend

This map may or may not be an accurate description or identification of the land and is not intended nor may be it relied upon as a survey of the land depicted hereon. This map is solely intended to provide orientation as to the general location of the parcel or parcels depicted herein. First American Title Company, its subsidiaries and affiliates, expressly disclaim any and all liability for all loss or damage which may result from reliance or use of this map.

## Legend

PARCEL 1

PARCEL 4

PARCEL 5

03/08/1902 Bk283 Pg3 (Ditch - Not Plottable)

07/03/1952 Bk3184 Pg382 (Pole Lines - Not Plottable)

03/05/1953 #12692 (Road)

12/18/1974 #94078 Bk6379 Pg177 (Public Utilities)

01/20/1981 #81-5742 Bk7660 Pg154 (Public Street Purposes)

10/13/1987 #87-124958 (Underground Conduits, Pipes, Manholes, Service Boxes, Wires, Cables, And Electrical Conductors - Not Plottable)

01/08/1988 #88-2138 (Public Street Purposes)