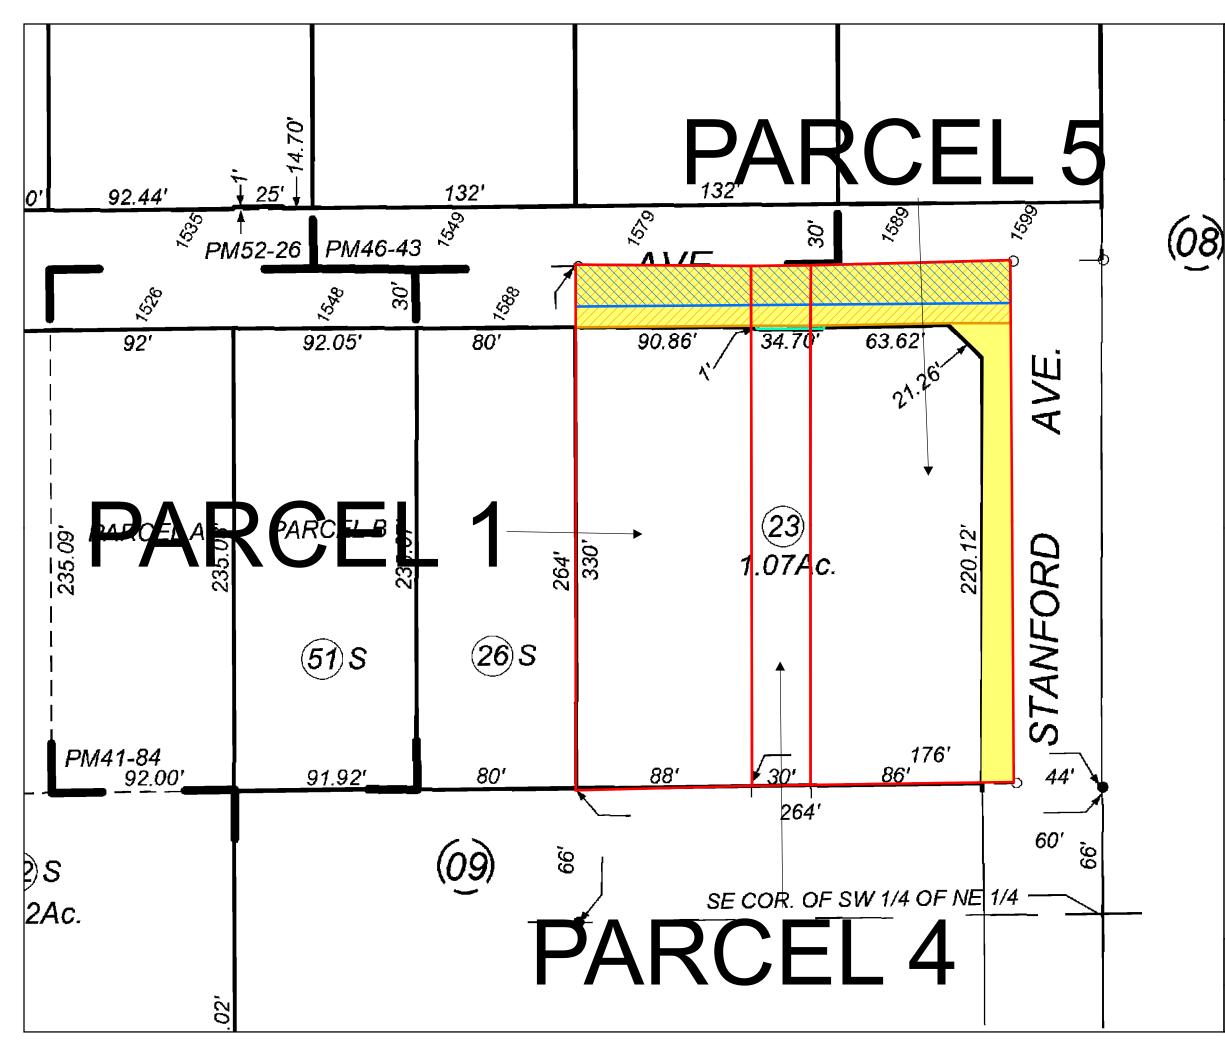

## Legend

This map may or may not be an accurate description or identification of the land and is not intended nor may be it relied upon as a survey of the land depicted hereon. This map is solely intended to provide orientation as to the general location of the parcel or parcels depicted herein. First American Title Company, its subsidiaries and affiliates, expressly disclaim any and all liability for all loss or damage which may result from reliance or use of this map.

## Legend

PARCEL 1

PARCEL 4

PARCEL 5

03/08/1902 Bk283 Pg3 (Ditch - Not Plottable)

07/03/1952 Bk3184 Pg382 (Pole Lines - Not Plottable)

03/05/1953 #12692 (Road)

12/18/1974 #94078 Bk6379 Pg177 (Public Utilities)

01/20/1981 #81-5742 Bk7660 Pg154 (Public Street Purposes)

10/13/1987 #87-124958 (Underground Conduits, Pipes, Manholes, Service Boxes, Wires, Cables, And Electrical Conductors - Not Plottable)

01/08/1988 #88-2138 (Public Street Purposes)