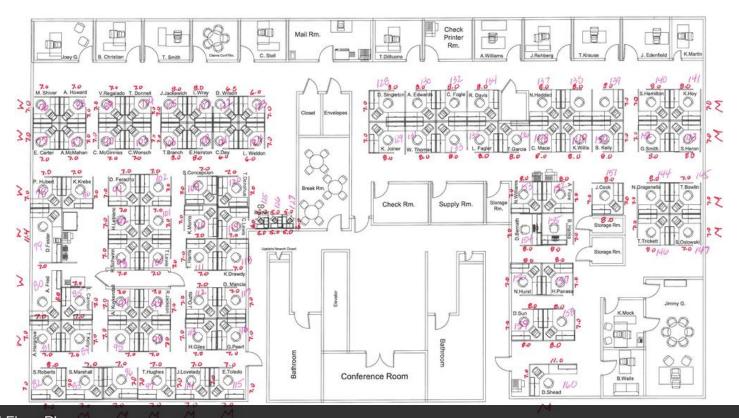

## Office | 33,702 SF

Opportunity to sublease. Each floor consists of 16,850 +/- SF.

- Zoned Activity Center
- Built: 2002
- Elevator
- 160 Existing Workstations
- Backup Generator & Fiber Optic Service
- Secure & Controlled Access to Building
- Multiple Conference & Training Rooms

## **FOR LEASE**

2255 Killearn Center Blvd. Tallahassee, FL 32309

1st Floor Plan

2nd Floor Plan