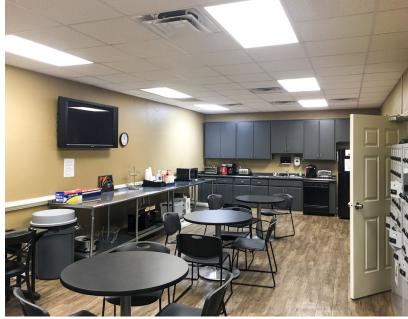

## Office | 33,702 SF

Opportunity to sublease. Each floor consists of 16,850 +/- SF.

- Zoned Activity Center
- Built: 2002
- Elevator
- 160 Existing Workstations
- Backup Generator & Fiber Optic Service
- Secure & Controlled Access to Building
- Multiple Conference & Training Rooms