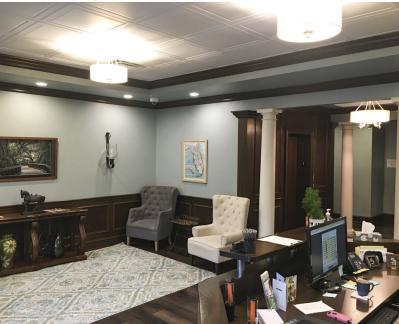

## Office | 33,702 SF

Opportunity to sublease. Each floor consists of 16,850 +/- SF.

- Zoned Activity Center
- Built: 2002
- Elevator
- 160 Existing Workstations
- Backup Generator & Fiber Optic Service
- Secure & Controlled Access to Building
- Multiple Conference & Training Rooms