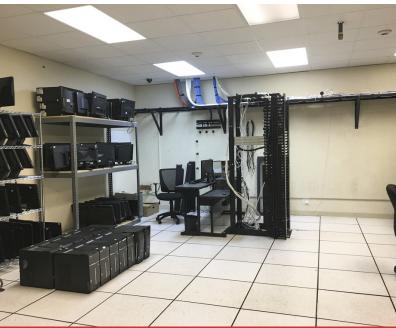

## Office | 33,702 SF

Opportunity to sublease. Each floor consists of 16,850 +/- SF.

- Zoned Activity Center
- Built: 2002
- Elevator
- 160 Existing Workstations
- Backup Generator & Fiber Optic Service
- Secure & Controlled Access to Building
- Multiple Conference & Training Rooms