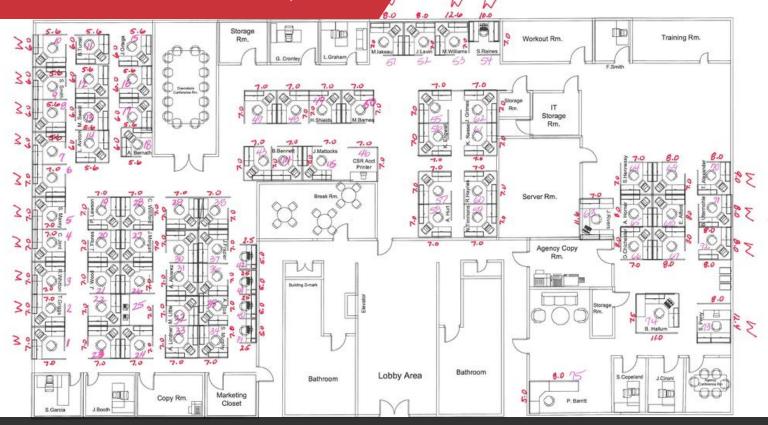

## Office | 33,702 SF

Opportunity to sublease. Each floor consists of 16,850 +/- SF.

- Zoned Activity Center
- Built: 2002
- Elevator
- 160 Existing Workstations
- Backup Generator & Fiber Optic Service
- Secure & Controlled Access to Building
- Multiple Conference & Training Rooms

## **FOR LEASE**

2255 Killearn Center Blvd. Tallahassee, FL 32309

1st Floor Plan

2nd Floor Plan