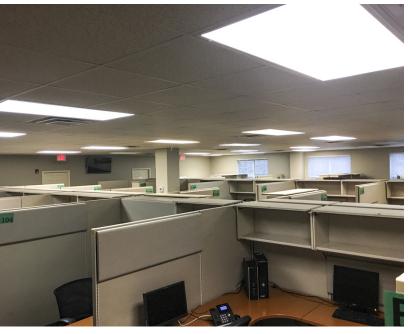

## Office | 33,702 SF

Opportunity to sublease. Each floor consists of 16,850 +/- SF.

- Zoned Activity Center
- Built: 2002
- Elevator
- 160 Existing Workstations
- Backup Generator & Fiber Optic Service
- Secure & Controlled Access to Building
- Multiple Conference & Training Rooms