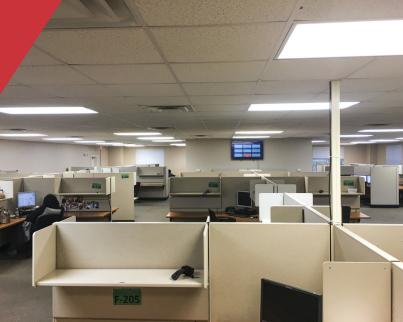

## Office | 33,702 SF

Opportunity to sublease. Each floor consists of 16,850 +/- SF.

- Zoned Activity Center
- Built: 2002
- Elevator
- 160 Existing Workstations
- Backup Generator & Fiber Optic Service
- Secure & Controlled Access to Building
- Multiple Conference & Training Rooms

## **FOR LEASE**

2255 Killearn Center Blvd. Tallahassee, FL 32309

1st Floor Plan

2nd Floor Plan