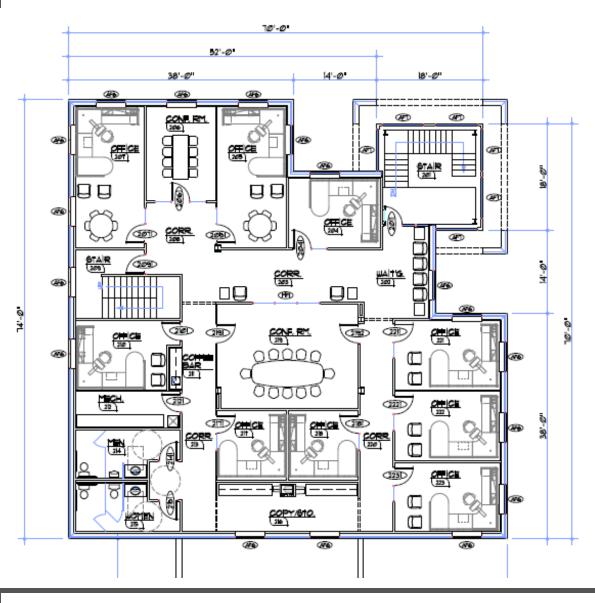

|
| Available SF:    | 4,980 SF   |
| Lot Size:        |            |
| Building Size:   | 4,980 SF   |

#### PROPERTY HIGHLIGHTS

- ± 4,980 SF Secure Professional Office Space
- Key fob door entry system
- Fully furnished office space
- (9) Large Offices
- (2) conference rooms
- Ample storage
- (2) Office restrooms
- Nice Reception / Waiting Area for guests
- Dedicated printing & copying area
- Mechanical room
- Small Kitchenette
- Two entry points
- Easy access, excess stabilized parking
- Building was built in 2013



# 3711 4th Ave NE, Watford City, ND 58854

ADDITIONAL PHOTOS









# 3711 4th Ave NE, Watford City, ND 58854

ADDITIONAL PHOTOS











# 3711 4th Ave NE, Watford City, ND 58854

ADDITIONAL PHOTOS











## 3711 4th Ave NE, Watford City, ND 58854

FLOOR PLANS





## 3711 4th Ave NE, Watford City, ND 58854

REGIONAL MAP





## 3711 4th Ave NE, Watford City, ND 58854

AERIAL MAPS





### 3711 4th Ave NE, Watford City, ND 58854

ADVISOR BIO 1



### **IEFF LUNNEN**

Managing Principal & Broker

jeff@lunnen.com **Direct:** 701.428.1243

ND #9171 // CalDRE #01716571

#### PROFESSIONAL BACKGROUND

Lunnen Real Estate Services Inc. is a multi-state Real Estate Development, Brokerage & Investment Company with a 35-year tradition of successful development of over 2 million square feet of creative office, industrial, residential and retail developments. The company has had a hand in the development of over 13,000 acres in Colorado, Utah, California and North Dakota.

Jeff Lunnen has more than 20 years of experience in commercial real estate brokerage, d