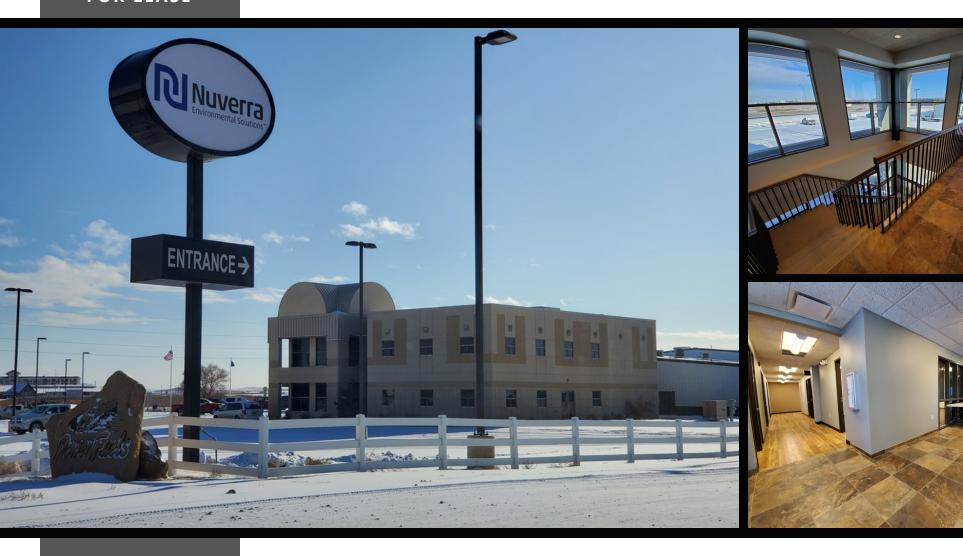

# ± 4,980 SF Secure Office Space

**FOR LEASE** 

3711 4TH AVE NE, WATFORD CITY, ND 58854

FOR MORE INFORMATION:

JEFF LUNNEN

701.428.1243 jeff@lunnen.com 30220 Rancho Viejo Road Suite A San Juan Capistrano, CA 92675 701.428.1243 www.lunnennorthdakota.com

#### PROPERTY HIGHLIGHTS

- ± 4,980 SF Secure Professional Office Space
- Key fob door entry system
- Fully furnished office space
- (9) Large Offices
- (2) conference rooms
- Ample storage
- (2) Office restrooms
- Nice Reception / Waiting Area for guests
- Dedicated printing & copying area
- Mechanical room
- Small Kitchenette
- Two entry points
- Easy access, excess stabilized parking
- Building was built in 2013