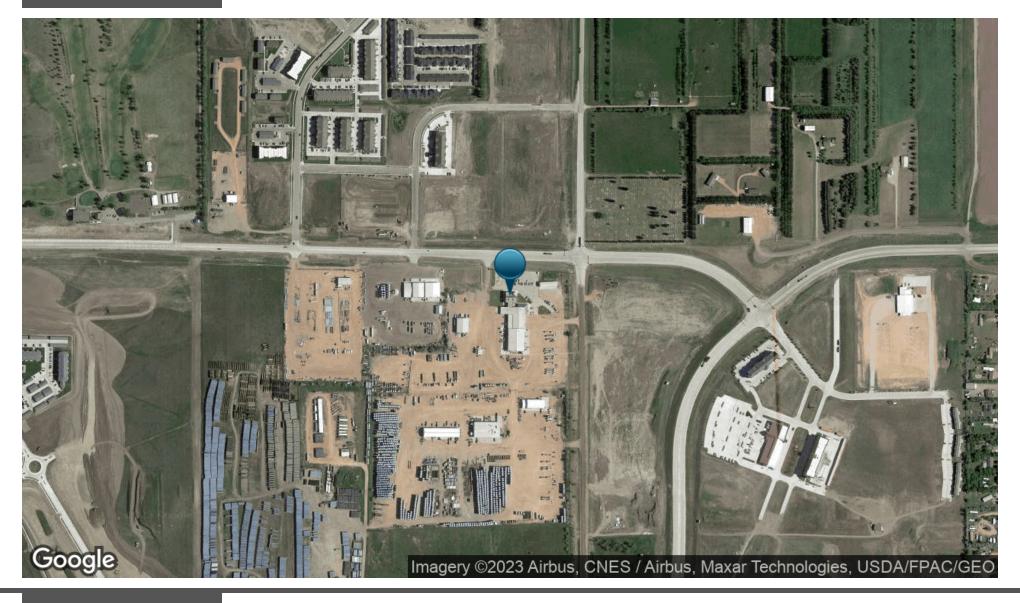

GHLIGHTS

- ± 4,980 SF Secure Professional Office Space
- Key fob door entry system
- Fully furnished office space
- (9) Large Offices
- (2) conference rooms
- Ample storage
- (2) Office restrooms
- Nice Reception / Waiting Area for guests
- Dedicated printing & copying area
- Mechanical room
- Small Kitchenette
- Two entry points
- Easy access, excess stabilized parking
- Building was built in 2013



# 3711 4th Ave NE, Watford City, ND 58854

ADDITIONAL PHOTOS









# 3711 4th Ave NE, Watford City, ND 58854

ADDITIONAL PHOTOS











# 3711 4th Ave NE, Watford City, ND 58854

ADDITIONAL PHOTOS











## 3711 4th Ave NE, Watford City, ND 58854

FLOOR PLANS





## 3711 4th Ave NE, Watford City, ND 58854

REGIONAL MAP





## 3711 4th Ave NE, Watford City, ND 58854

AERIAL MAPS





### 3711 4th Ave NE, Watford City, ND 58854

ADVISOR BIO 1



### **IEFF LUNNEN**

Managing Principal & Broker

jeff@lunnen.com **Direct:** 701.428.1243

ND #9171 // CalDRE #01716571

#### PROFESSIONAL BACKGROUND

Lunnen Real Estate Services Inc. is a multi-state Real Estate Development, Brokerage & Investment Company with a 35-year tradition of successful development of over 2 million square feet of creative office, industrial, residential and retail developments. The company has had a hand in the development of over 13,000 acres in Colorado, Utah, California and North Dakota.

Jeff Lunnen has more than 20 years of experience in commercial real estate brokerage, development, investment and consulting. He specializes in the analysis, marketing, and disposition of industrial, retail, of