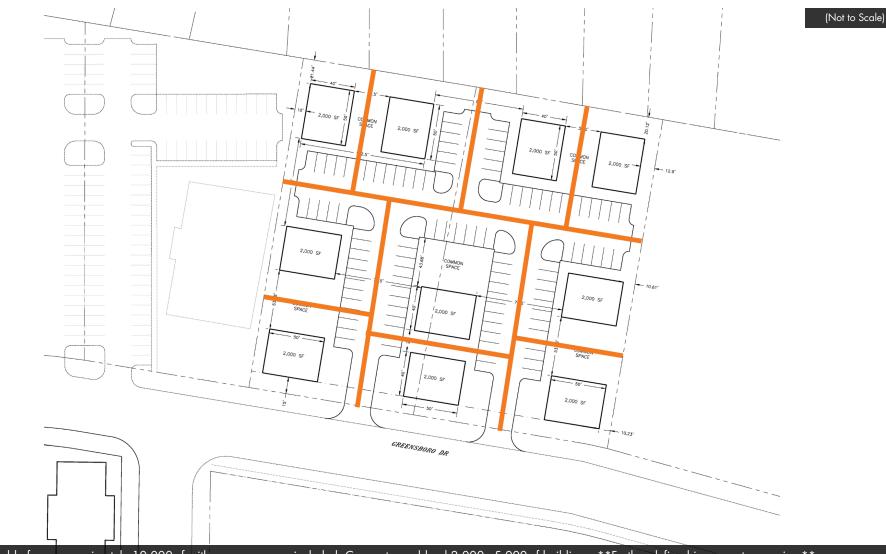

#### PROPERTY HIGHLIGHTS

- Dan's Supermarket Anchored Retail
- Phase I: 40 Acres
- Mixed-Use Retail Center
- Rapidly Developing Commercial Hub and Residential Growth Area
- Call for Pricing

10 Lots available from approximately 10,000 sf with common areas included. Concept may blend 2,000 - 5,000 sf buildings. \*\* Further defined in property overview \*\*