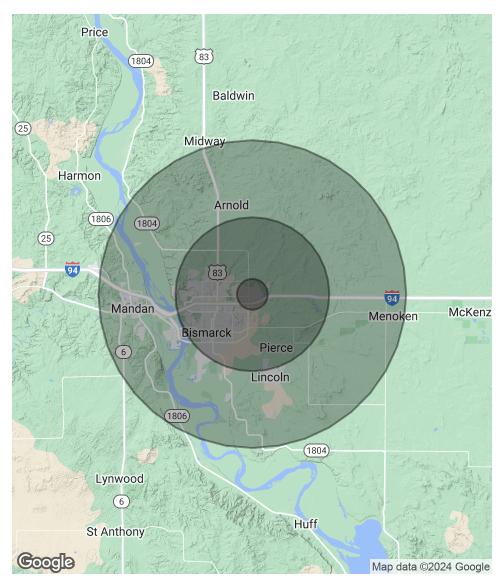

### **DEMOGRAPHICS MAP & REPORT**

| POPULATION                              | 1 MILE        | 5 MILES               | 10 MILES                  |
|-----------------------------------------|---------------|-----------------------|---------------------------|
| Total Population                        | 897           | 58,316                | 107,303                   |
| Average age                             | 34.0          | 37.4                  | 37.2                      |
| Average age (Male)                      | 31.4          | 34.3                  | 35.5                      |
| Average age (Female)                    | 39.7          | 42.2                  | 39.6                      |
|                                         |               |                       |                           |
|                                         |               |                       |                           |
| HOUSEHOLDS & INCOME                     | 1 MILE        | 5 MILES               | 10 MILES                  |
| HOUSEHOLDS & INCOME<br>Total households | 1 MILE<br>352 | <b>5 MILES</b> 25,965 | <b>10 MILES</b><br>45,406 |
|                                         |               |                       |                           |
| Total households                        | 352           | 25,965                | 45,406                    |

\* Demographic data derived from 2020 ACS - US Census