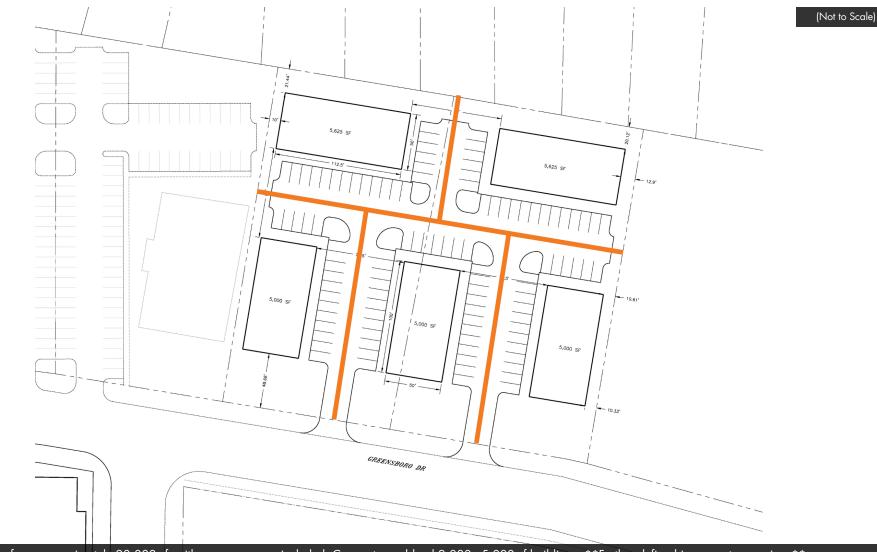

### POSSIBLE SITE PLAN - 5,000 SF BUILDINGS

5 Lots available from approximately 20,000 sf. with common areas included. Concept may blend 2,000 - 5,000 sf buildings. \*\*Further defined in property overview.\*\*