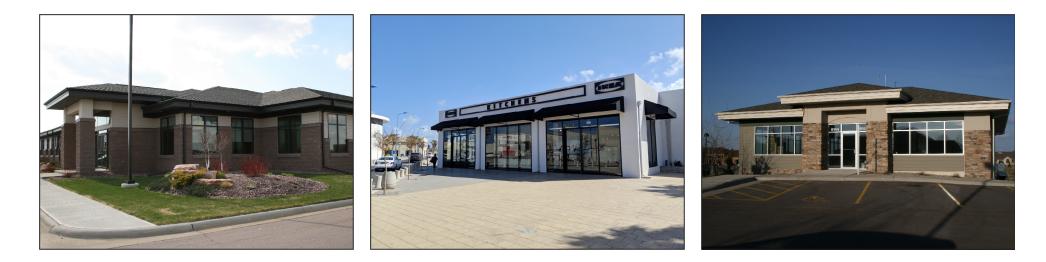

#### PROPERTY OVERVIEW

Small lots to be individually owned with common parking, sewer and water to each lot. Lots ranging from 10,000 sf to 20,000 sf depending on the building sizes. Concept may blend 2,000 - 5,000 sf buildings. This development concept is part of a master planned retail/professional center located in east Bismarck growth area north of Exit 161. Anchors to this development include national grocery store, large local liquor store and several self-standing service, food and financials along with a convenience gas station. Easements, covenants and restrictions apply.

#### PROPERTY HIGHLIGHTS

- Dan's Supermarket Anchored Retail
- Phase I: 40 Acres
- Mixed-Use Retail Center
- Rapidly Developing Commercial Hub and Residential Growth Area
- Call for Pricing

10 Lots available from approximately 10,000 sf with common areas included. Concept may blend 2,000 - 5,000 sf buildings. \*\* Further defined in property overview \*\*