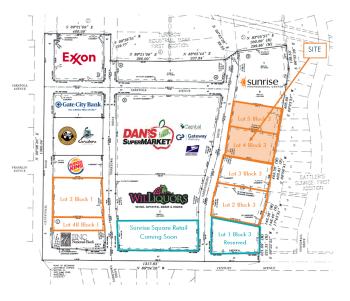

### POSSIBLE SITE PLAN - 5,000 SF BUILDINGS

5 Lots available from approximately 20,000 sf. with common areas included. Concept may blend 2,000 - 5,000 sf buildings. \*\*Further defined in property overview.\*\*

Ν