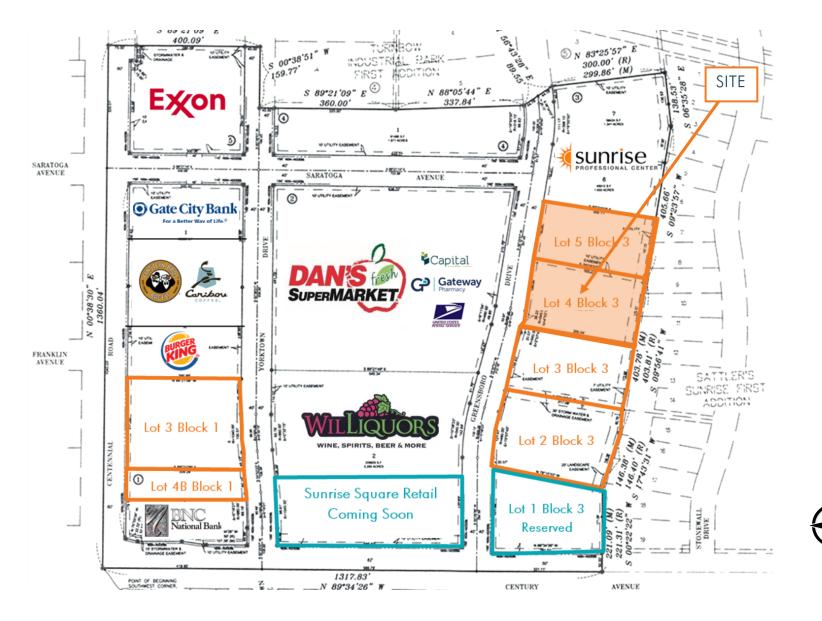

s development include national grocery store, large local liquor store and several self-standing service, food and financials along with a convenience gas station. Easements, covenants and restrictions apply.

#### PROPERTY HIGHLIGHTS

- Dan's Supermarket Anchored Retail
- Phase I: 40 Acres
- Mixed-Use Retail Center
- Rapidly Developing Commercial Hub and Residential Growth Area
- Call for Pricing











10 Lots available from approximately 10,000 sf with common areas included. Concept may blend 2,000 - 5,000 sf buildings. \*\* Further defined in property overview \*\*



### POSSIBLE SITE PLAN - 5,000 SF BUILDINGS



5 Lots available from approximately 20,000 sf. with common areas included. Concept may blend 2,000 - 5,000 sf buildings. \*\*Further defined in property overview.\*\*





Ν

## WELCOME TO SUNRISE TOWN CENTRE

















### **DEMOGRAPHICS MAP & REPORT**

| POPULATION                              | 1 MILE        | 5 MILES               | 10 MILES                  |
|-----------------------------------------|---------------|-----------------------|---------------------------|
| Total Population                        | 897           | 58,316                | 107,303                   |
| Average age                             | 34.0          | 37.4                  | 37.2                      |
| Average age (Male)                      | 31.4          | 34.3                  | 35.5                      |
| Average age (Female)                    | 39.7          | 42.2                  | 39.6                      |
|