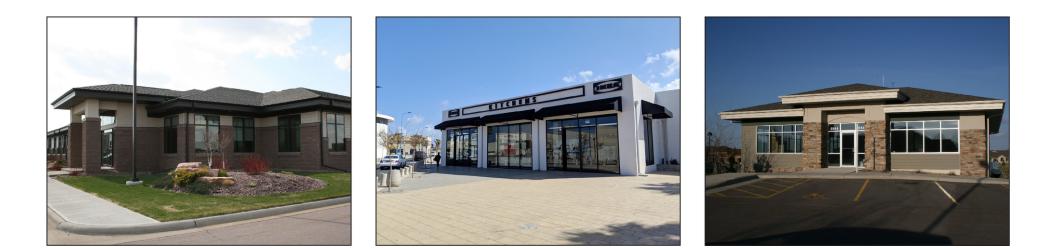

#### PROPERTY OVERVIEW

Small lots to be individually owned with common parking, sewer and water to each lot. Lots ranging from 10,000 sf to 20,000 sf depending on the building sizes. Concept may blend 2,000 - 5,000 sf buildings. This development concept is part of a master planned retail/professional center located in east Bismarck growth area north of Exit 161. Anchors to this development include national grocery store, large local liquor store and several self-standing service, food and financials along with a convenience gas station. Easements, covenants and restrictions apply.

#### PROPERTY HIGHLIGHTS

- Dan's Supermarket Anchored Retail
- Phase I: 40 Acres
- Mixed-Use Retail Center
- Rapidly Developing Commercial Hub and Residential Growth Area
- Call for Pricing

10 Lots available from approximately 10,000 sf with common areas included. Concept may blend 2,000 - 5,000 sf buildings. \*\* Further defined in property overview \*\*