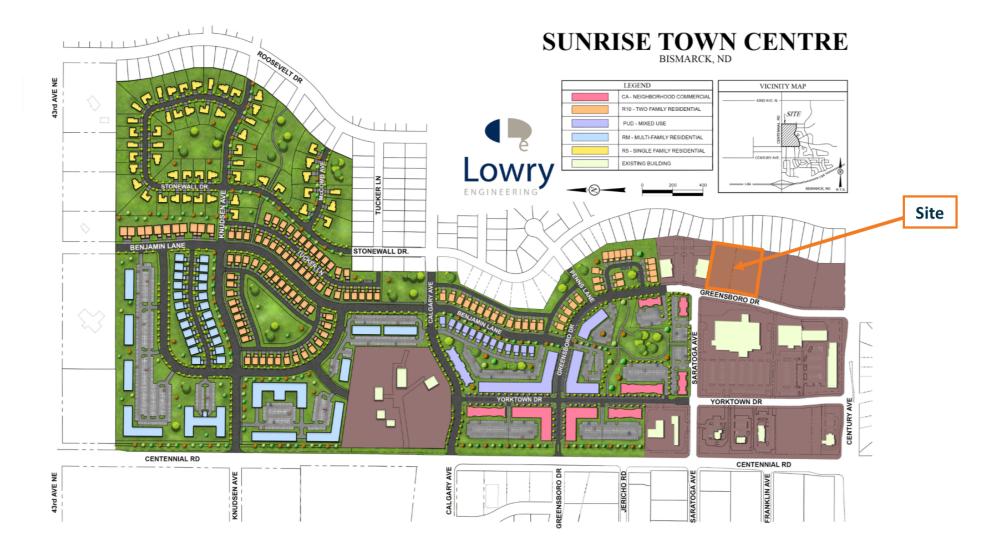

#### PROPERTY OVERVIEW

Small lots to be individually owned with common parking, sewer and water to each lot. Lots ranging from 10,000 sf to 20,000 sf depending on the building sizes. Concept may blend 2,000 - 5,000 sf buildings. This development concept is part of a master planned retail/professional center located in east Bismarck growth area north of Exit 161. Anchors to this development include national grocery store, large local liquor store and several self-standing service, food and financials along with a convenience gas station. Easements, covenants and restrictions apply.