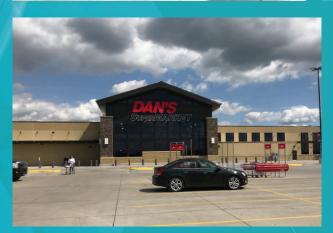

#### PROPERTY HIGHLIGHTS

- Dan's Supermarket Anchored Retail
- Phase I: 40 Acres
- Mixed-Use Retail Center
- Rapidly Developing Commercial Hub and Residential Growth Area
- Call for Pricing

10 Lots available from approximately 10,000 sf with common areas included. Concept may blend 2,000 - 5,000 sf buildings. \*\* Further defined in property overview \*\*