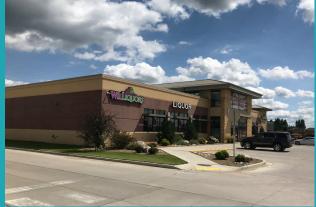

large local liquor store and several self-standing service, food and financials along with a convenience gas station. Easements, covenants and restrictions apply.

#### PROPERTY HIGHLIGHTS

- Dan's Supermarket Anchored Retail
- Phase I: 40 Acres
- Mixed-Use Retail Center
- Rapidly Developing Commercial Hub and Residential Growth Area
- Call for Pricing











10 Lots available from approximately 10,000 sf with common areas included. Concept may blend 2,000 - 5,000 sf buildings. \*\* Further defined in property overview \*\*



### POSSIBLE SITE PLAN - 5,000 SF BUILDINGS



5 Lots available from approximately 20,000 sf. with common areas included. Concept may blend 2,000 - 5,000 sf buildings. \*\*Further defined in property overview.\*\*





Ν

## WELCOME TO SUNRISE TOWN CENTRE

















### **DEMOGRAPHICS MAP & REPORT**

| POPULATION                              | 1 MILE        | 5 MILES               | 10 MILES                  |
|-----------------------------------------|---------------|-----------------------|---------------------------|
| Total Population                        | 897           | 58,316                | 107,303                   |
| Average age                             | 34.0          | 37.4                  | 37.2                      |
| Average age (Male)                      | 31.4          | 34.3                  | 35.5                      |
| Average age (Female)                    | 39.7          | 42.2                  | 39.6                      |
|                                         |               |                       |