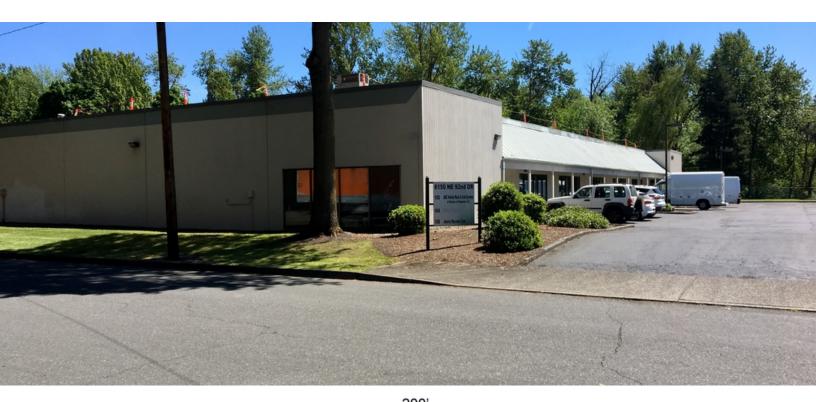

#### **PROPERTY OVERVIEW**

Ideally located industrial business park for small and growing companies. Located on NE 92nd Drive, it is minutes away from Portland's International Airport and the service, retail and restaurant amenities of Cascade Station. Excellent access to freeways, highways and multiple main thoroughfares.

#### **PROPERTY HIGHLIGHTS**

- 1 grade level door
- · 16 foot clear height
- · window lined store fronts
- Rear entry over sized over head doors
- Ideal for wholesale, storage, industrial service and small package distribution