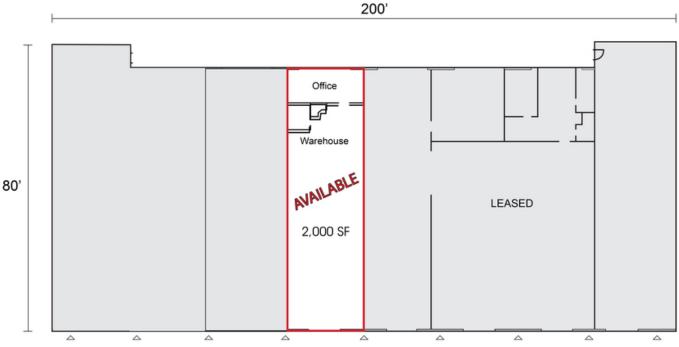

#### **OFFERING SUMMARY**

Available SF: Fully Leased

**Lease Rate:** Negotiable

NNN: \$440 per month

Office Size: 350 SF

**Year Built:** 1980

Building Size: 16,200 SF

Renovated: 1997

#### **PROPERTY HIGHLIGHTS**

- 1 grade level door
- · 16 foot clear height
- · window lined store fronts
- Rear entry over sized over head doors
- Ideal for wholesale, storage, industrial service and small package distribution