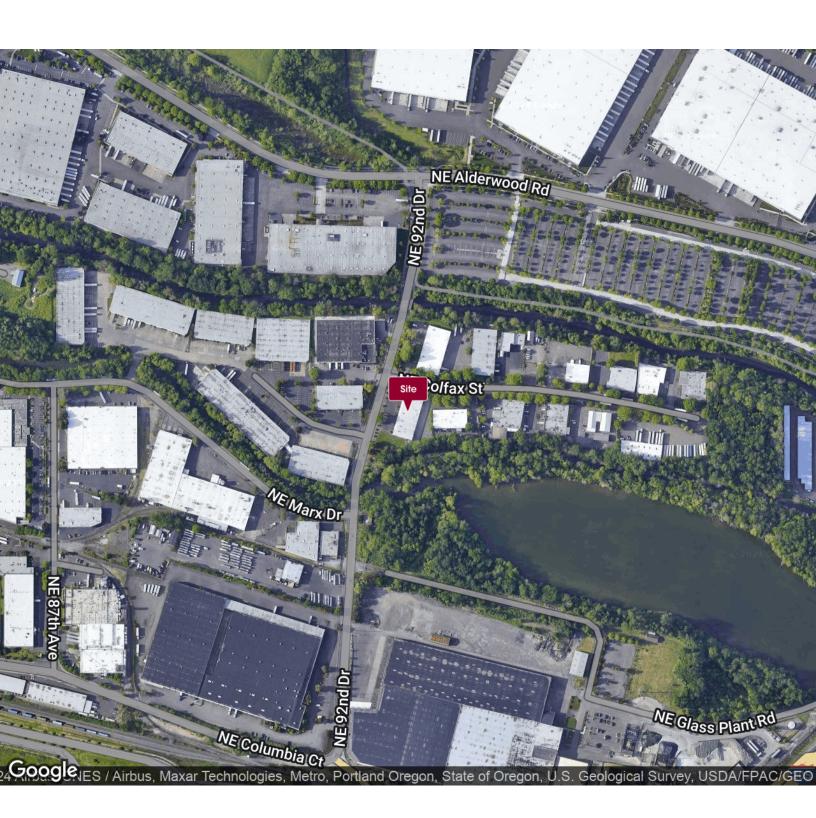

#### **PROPERTY OVERVIEW**

Ideally located industrial business park for small and growing companies. Located on NE 92nd Drive, it is minutes away from Portland's International Airport and the service, retail and restaurant amenities of Cascade Station. Excellent access to freeways, highways and multiple main thoroughfares.