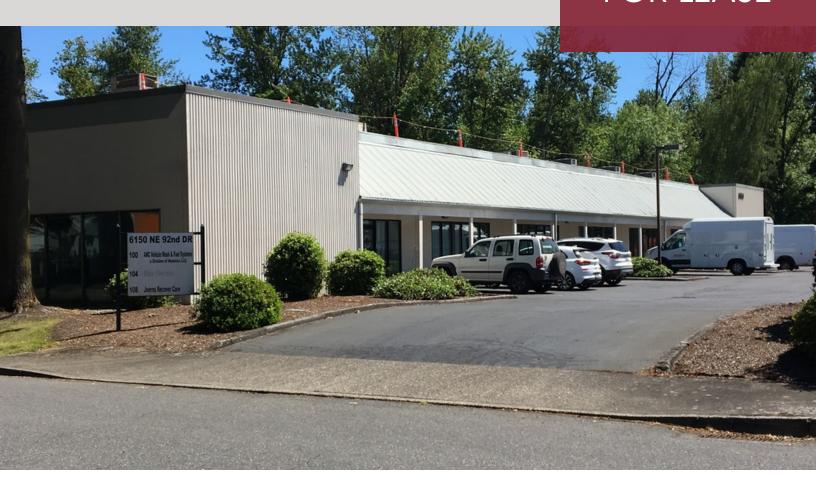

#### **PROPERTY OVERVIEW**

Ideally located industrial business park for small and growing companies. Located on NE 92nd Drive, it is minutes away from Portland's International Airport and the service, retail and restaurant amenities of Cascade Station. Excellent access to freeways, highways and multiple main thoroughfares.

#### **PROPERTY HIGHLIGHTS**

- 1 grade level door
- · 16 foot clear height
- · window lined store fronts
- Rear entry over sized over head doors
- Ideal for wholesale, storage, industrial service and small package distribution