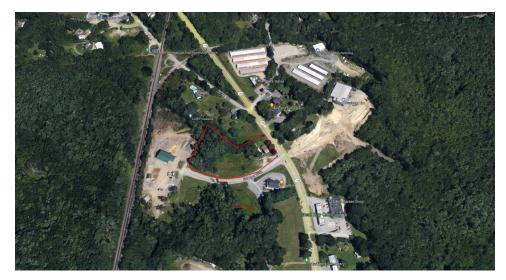

#### DAVE GARVEY Managing Director 0: 603.610.8523 C: 603.491.2854 davegarvey@kwcommercial.com NH #004637

**PROPERTY OVERVIEW** 

This site is one of the most heavily trafficked areas in Newfields, abutting a Dunkin' Donuts and across from a gas station. The Dunkin' Donuts is one of the highest performing sites in the seacoast. With so few commercial options in the area, this site is ideal for development. This site on Route 108 is less than 1/2 a mile from Route 85 & 33, centrally located on the southwest side of the Great Bay. Owner is selling the land and improvements to the land, which include survey, engineering, and previously approved plans for commercial development, which have lapsed. Those approvals had nearly 8000 SF of space approved. The traffic counts are over 18,000, and both morning and evening are very busy.

### **PROPERTY HIGHLIGHTS**

- Average daily vehicle count of 18,623 per the Steve Pernaw traffic report
- · Previously approved plans have 4000 sqft of retail and 4000 sqft of office
- · Previously approved plans have 62 spaces of parking
- High visibility intersection
- · Ideal site for development