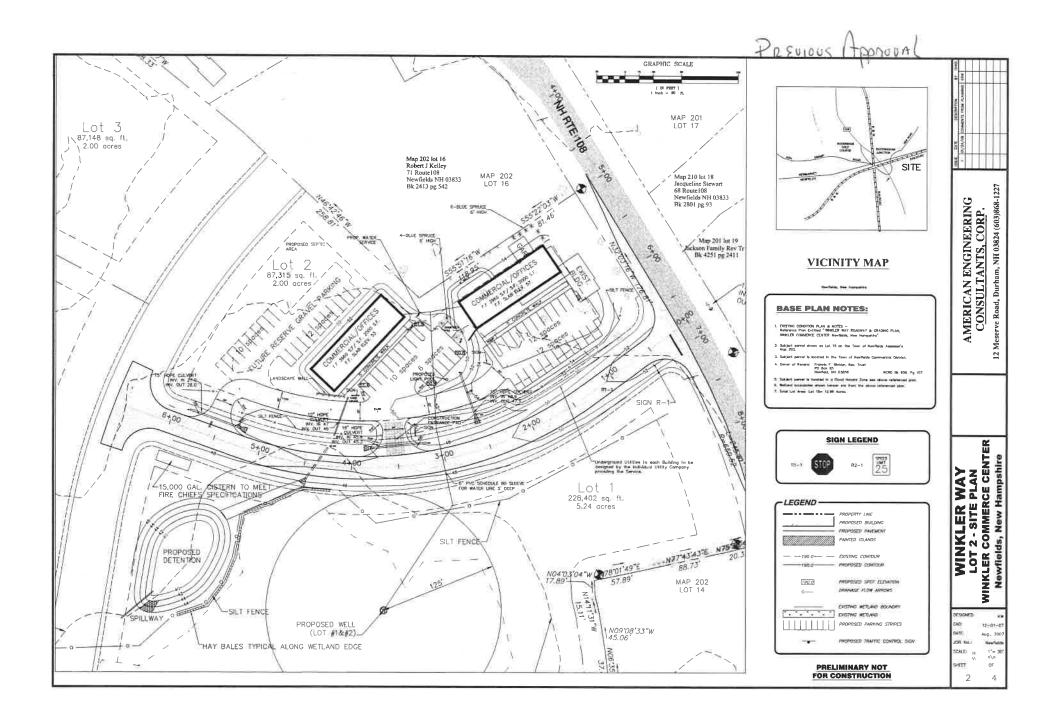

#### DAVE GARVEY Managing Director 0: 603.610.8523 C: 603.491.2854 davegarvey@kwcommercial.com NH #004637

**PROPERTY OVERVIEW** 

This site is one of the most heavily trafficked areas in Newfields, abutting a Dunkin' Donuts and across from a gas station. The Dunkin' Donuts is one of the highest performing sites in the seacoast. With so few commercial options in the area, this site is ideal for development. This site on Route 108 is less than 1/2 a mile from Route 85 & 33, centrally located on the southwest side of the Great Bay. Owner is selling the land and improvements to the land, which include survey, engineering, and previously approved plans for commercial development, which have lapsed. Those approvals had nearly 8000 SF of space approved. The traffic counts are over 18,000, and both morning and evening are very busy.

### **PROPERTY HIGHLIGHTS**

- Average daily vehicle count of 18,623 per the Steve Pernaw traffic report
- · Previously approved plans have 4000 sqft of retail and 4000 sqft of office
- · Previously approved plans have 62 spaces of parking
- High visibility intersection
- · Ideal site for development