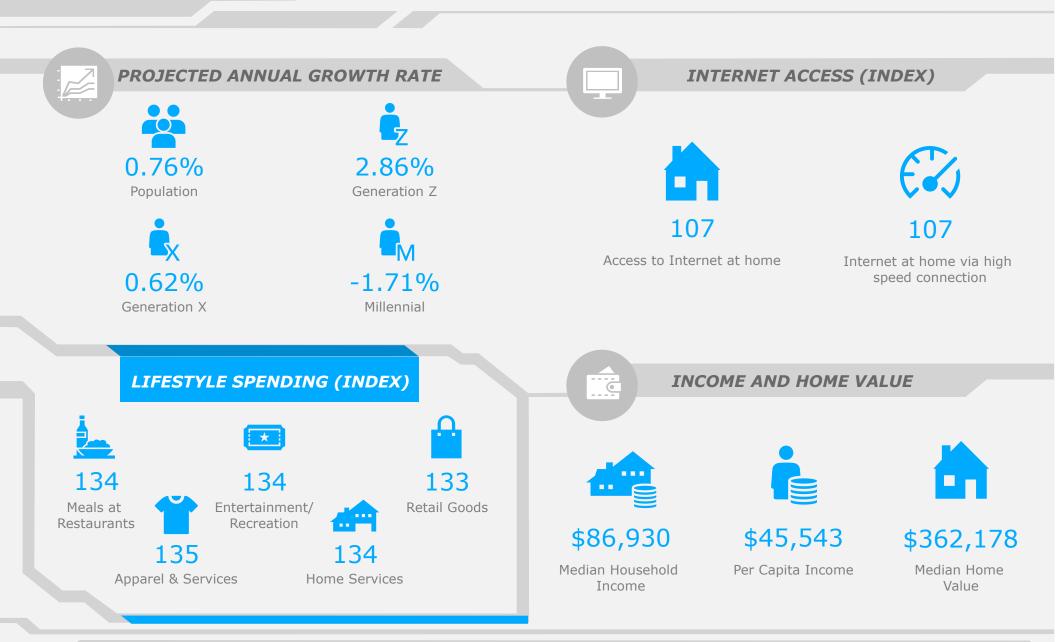

# OFFICE MARKET PROFILE

This infographic provides a set of key demographic, market potential and spending indicators that allow you to quickly understand the market opportunities and demographics of an area that provide powerful decisionmaking insight about office location.

Data sources include: Esri Consumer Spending and Esri Market Potential data. Learn more about this data: www.esri.com/data/esri\_data