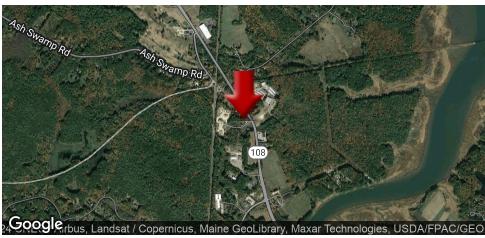

# Ash Swamp Rd Ash Swamp Rd Newfields, NH

# LOCATION DESCRIPTION

This small community is centrally located from Newmarket, Exeter, and Stratham. With a population of 1,900, this community sees significant traffic from the more highly populated neighboring communities. Route 108 is a commuter route, funneling traffic from as far north as Dover and Durham, to Exeter. This town has excellent demographics and very high median income per household, and per capita. With easy access to the seacoast, this community could certainly use more commercial space to serve the area. The Dunkin' Donuts located next to the site is one of the highest performing units in the seacoast.

# **LOCATION DETAILS**

| Market              | Seacoast     |
|---------------------|--------------|
| Sub Market          | 108 Corridor |
| County              | Rockingham   |
| Cross Streets       | Route 85     |
| Signal Intersection | No           |