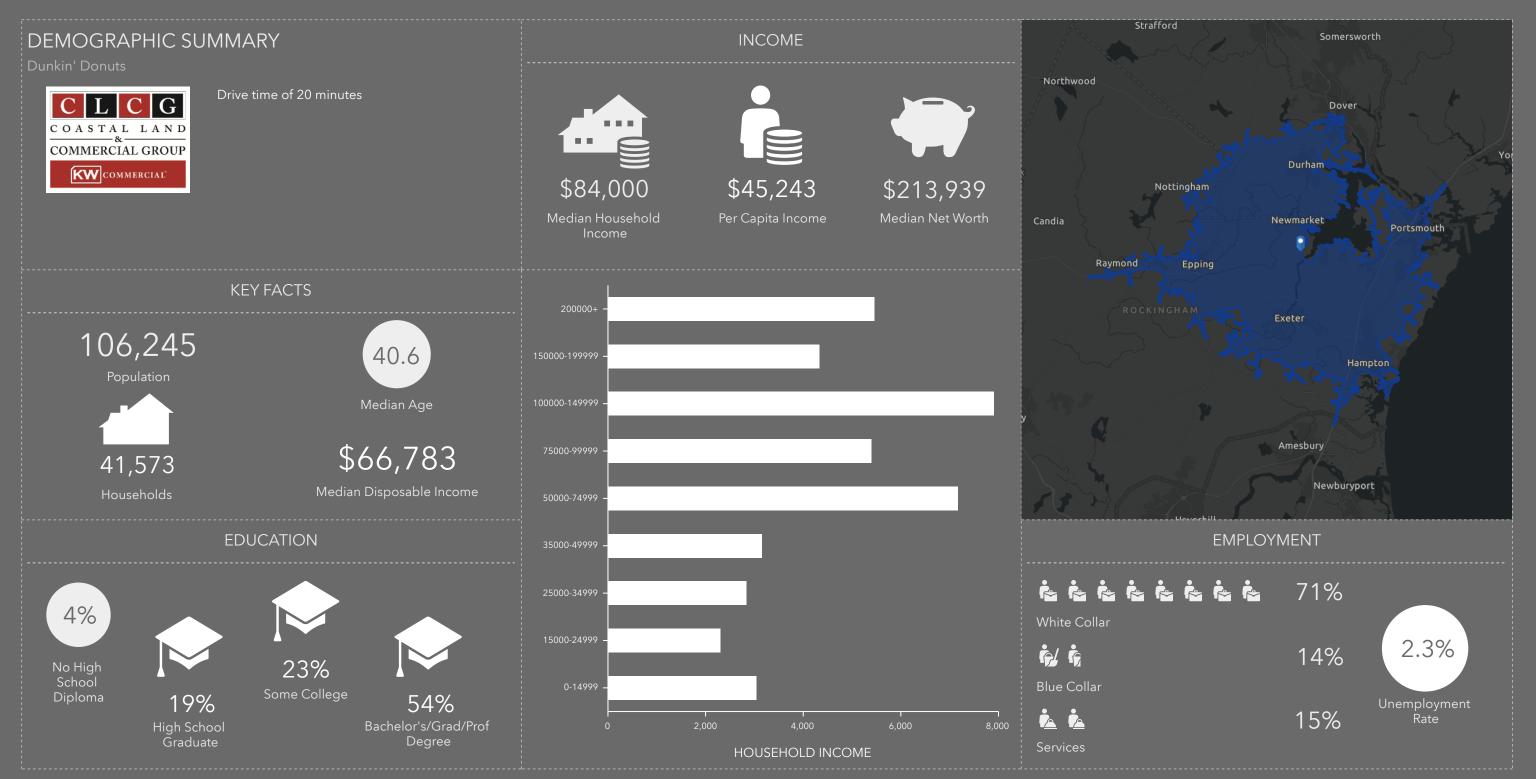

# LOCATION DESCRIPTION

This small community is centrally located from Newmarket, Exeter, and Stratham. With a population of 1,900, this community sees significant traffic from the more highly populated neighboring communities. Route 108 is a commuter route, funneling traffic from as far north as Dover and Durham, to Exeter. This town has excellent demographics and very high median income per household, and per capita. With easy access to the seacoast, this community could certainly use more commercial space to serve the area. The Dunkin' Donuts located next to the site is one of the highest performing units in the seacoast.

# OFFICE MARKET PROFILE

This infographic provides a set of key demographic, market potential and spending indicators that allow you to quickly understand the market opportunities and demographics of an area that provide powerful decisionmaking insight about office location.