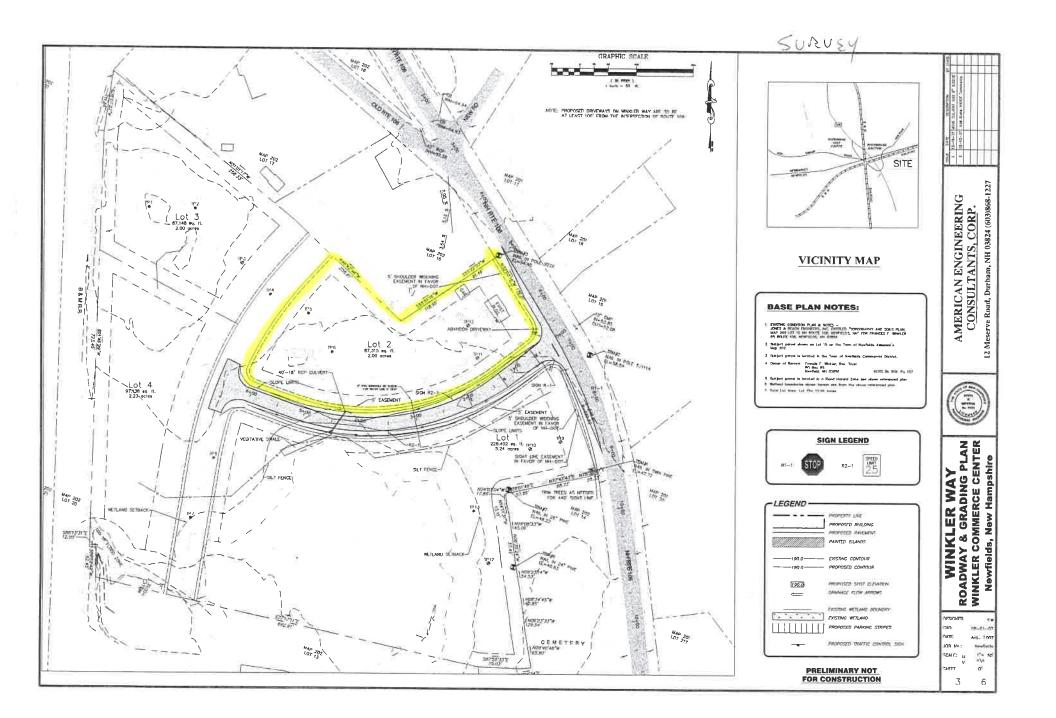

#### DAVE GARVEY Managing Director 0: 603.610.8523 C: 603.491.2854 davegarvey@kwcommercial.com NH #004637

**PROPERTY OVERVIEW** 

This site is one of the most heavily trafficked areas in Newfields, abutting a Dunkin' Donuts and across from a gas station. The Dunkin' Donuts is one of the highest performing sites in the seacoast. With so few commercial options in the area, this site is ideal for development. This site on Route 108 is less than 1/2 a mile from Route 85 & 33, centrally located on the southwest side of the Great Bay. Owner is selling the land and improvements to the land, which include survey, engineering, and previously approved plans for commercial development, which have lapsed. Those approvals had nearly 8000 SF of space approved. The traffic counts are over 18,000, and both morning and evening are very busy.

### **PROPERTY HIGHLIGHTS**

- Average daily vehicle count of 18,623 per the Steve Pernaw traffic report
- · Previously approved plans have 4000 sqft of retail and 4000 sqft of office
- · Previously approved plans have 62 spaces of parking
- High visibility intersection
- · Ideal site for development