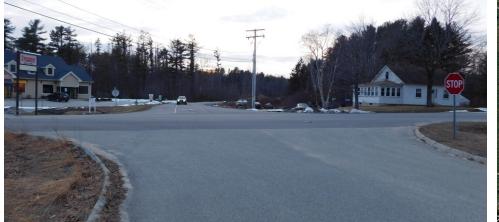

#### DAVE GARVEY Managing Director 0: 603.610.8523 C: 603.491.2854 davegarvey@kwcommercial.com NH #004637

**PROPERTY OVERVIEW** 

This site is one of the most heavily trafficked areas in Newfields, abutting a Dunkin' Donuts and across from a gas station. The Dunkin' Donuts is one of the highest performing sites in the seacoast. With so few commercial options in the area, this site is ideal for development. This site on Route 108 is less than 1/2 a mile from Route 85 & 33, centrally located on the southwest side of the Great Bay. Owner is selling the land and improvements to the land, which include survey, engineering, and previously approved plans for commercial development, which have lapsed. Those approvals had nearly 8000 SF of space approved. The traffic counts are over 18,000, and both morning and evening are very busy.

### **PROPERTY HIGHLIGHTS**

- Average daily vehicle count of 18,623 per the Steve Pernaw traffic report
- · Previously approved plans have 4000 sqft of retail and 4000 sqft of office
- · Previously approved plans have 62 spaces of parking
- High visibility intersection
- · Ideal site for development

# LOCATION DESCRIPTION

This small community is centrally located from Newmarket, Exeter, and Stratham. With a population of 1,900, this community sees significant traffic from the more highly populated neighboring communities. Route 108 is a commuter route, funneling traffic from as far north as Dover and Durham, to Exeter. This town has excellent demographics and very high median income per household, and per capita. With easy access to the seacoast, this community could certainly use more commercial space to serve the area. The Dunkin' Donuts located next to the site is one of the highest performing units in the seacoast.