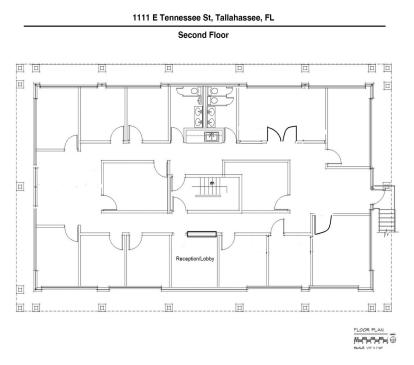

### Lease: Second Floor (3,772 +/- SF) For Lease: \$18 SF

Frank L. Langston, CCIM +1 850 224 2300 frank@talcor.com

Jim Taube, CCIM +1 850 545 5649 jtaube@talcor.com

NAI TALCOR 1018 Thomasville Road, Suite 200A talcor.com