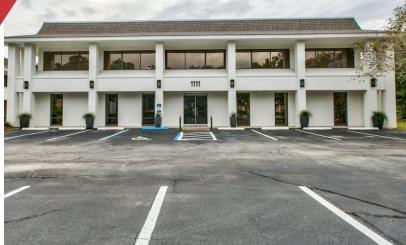

## FOR LEASE

1111 East Tennessee St. Tallahassee, FL 32308

### Office (2 Parcels) | 7,544 +/- SF

2-story office building sitting on 1.02 +/- acres. Buy with income from the first floor (new 5-year lease). The second floor is available for lease (3, 772 +/- SF).

- 2-Story Professional Office Building sitting on 1.02 +/- Acres.
- 7,544 +/- SF with Dry Storage Unit Behind Building
- Zoned OR-3
- Parking Spaces: 31
- Great location with frontage on Tennessee St (Hwy 90/Mahan Drive) near downtown, TMH & Retail
- Daily Traffic Count: 31,000
- Built in 1980, Renovated in 2019.