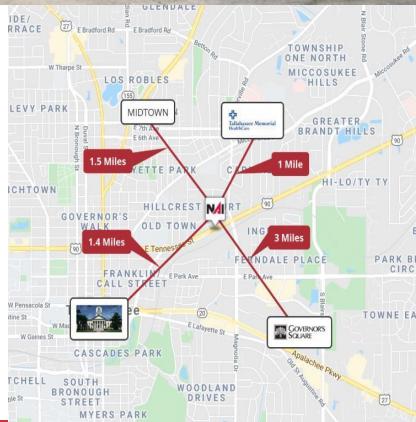

#### **FOR LEASE** 1111 East Tennessee St. Tallahassee, FL 32308 10 Midway (90) (319) 10 **BETTON HILLS** Ochlockonee 27 (263) LEVY PARK (90) PERKINS FRENCHTOWN Capitola Tallahassee (366) (20)27 SOUTH CITY 371 (373) 27 (61) 263 (319) (363) Cod Google Map data ©2023 Google