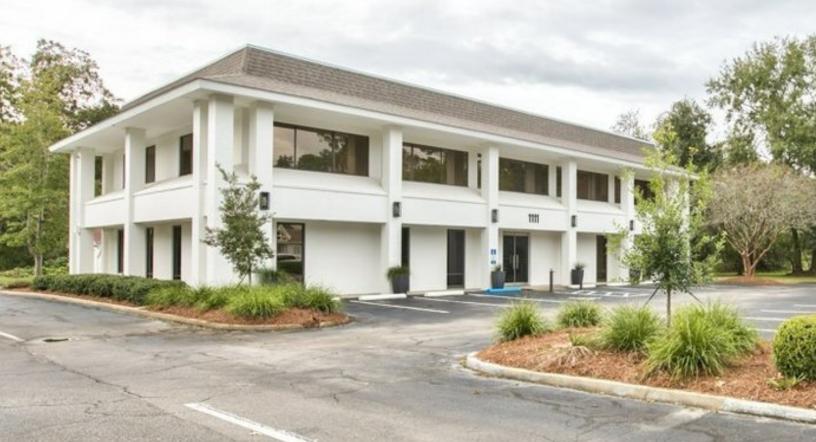

## FOR LEASE

1111 East Tennessee St. Tallahassee, FL 32308

### Office (2 Parcels) | 7,544 +/- SF

2-story office building sitting on 1.02 +/- acres. Buy with income from the first floor (new 5-year lease). The second floor is available for lease (3, 772 +/- SF).

- 2-Story Professional Office Building sitting on 1.02 +/- Acres.
- 7,544 +/- SF with Dry Storage Unit Behind Building
- Zoned OR-3
- Parking Spaces: 31
- Great location with frontage on Tennessee St (Hwy 90/Mahan Drive) near downtown, TMH & Retail
- Daily Traffic Count: 31,000
- Built in 1980, Renovated in 2019.