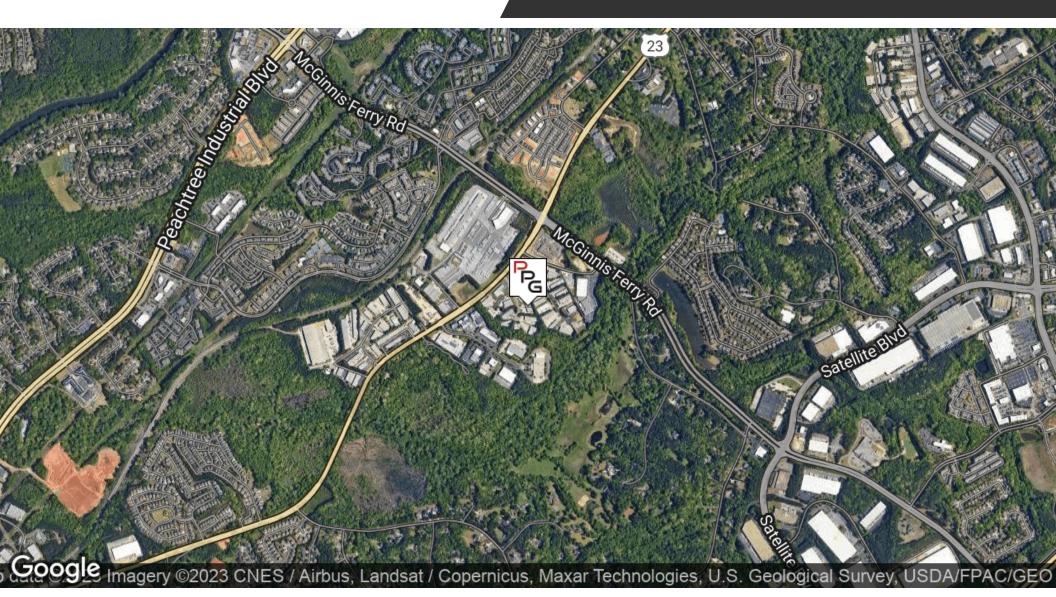

#### LOCATION OVERVIEW

Easy Access to I-85, Satelitte Blvd., Peachtree Industrial Blvd and Buford Highway. Close to Suwanee City Center, Duluth and Johns Creek.

SPACES

LEASE RATE

SPACE SIZE

SCOTT HANLON Commercial Realtor 404.558.0596 shanlonppg@gmail.com