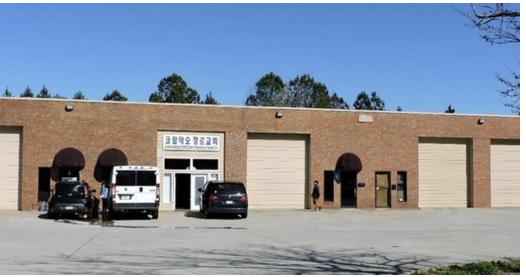

# **3631 MCGINNIS PARK DRIVE**

백왕로교원

Industrial Property : SUWANEE, GA 30024

### **3631 MCGINNIS PARK DRIVE**

SUWANEE, GA 30024

#### **PROPERTY OVERVIEW**

2 Drive In Doors, 3 Phase power, Approximately 1,500 SF of Office Space, Showroom and Four Offices. Some outside storage available.