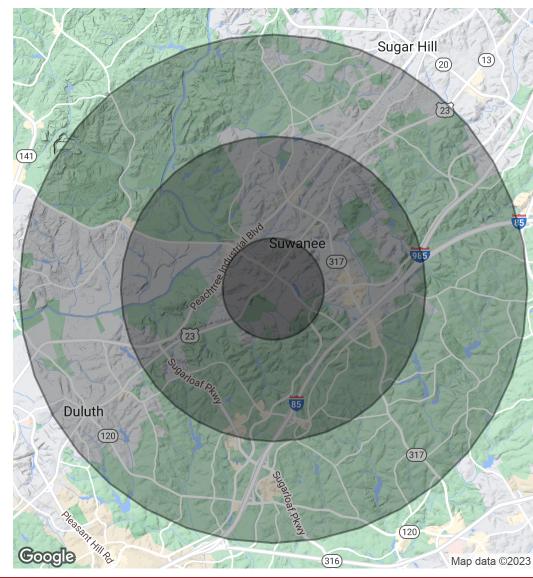

### SUWANEE, GA 30024

| POPULATION           | 1 MILE | 3 MILES | 5 MILES |
|----------------------|--------|---------|---------|
| Total Population     | 3,710  | 44,894  | 139,260 |
| Average age          | 32.7   | 35.6    | 35.5    |
| Average age (Male)   | 32.0   | 34.8    | 34.6    |
| Average age (Female) | 33.3   | 36.4    | 36.5    |

| HOUSEHOLDS & INCOME | 1 MILE    | 3 MILES   | 5 MILES   |
|---------------------|-----------|-----------|-----------|
| Total households    | 1,478     | 14,954    | 45,649    |
| # of persons per HH | 2.5       | 3.0       | 3.1       |
| Average HH income   | \$81,746  | \$106,081 | \$104,190 |
| Average house value | \$291,386 | \$366,601 | \$358,528 |