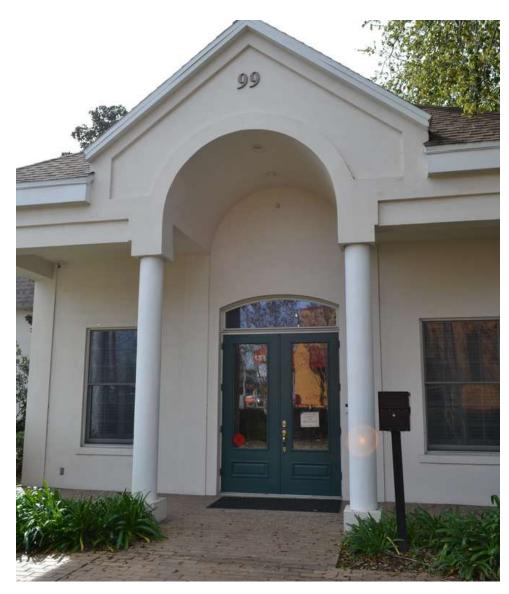

This property is excellent for a large professional office user, or a smaller professional office user that would like to have a co-tenant for additional income. The first floor of the building is turn-key for an attorney's office and could be slightly modified to accommodate most office uses. The 2nd floor is a raw shell with perimeter offices. This building was formerly 4 stories tall, so it is assumed that the building size could be expanded if so desired.

#### **LOCATION OVERVIEW**

The subject property is highly visible from SW 6th St. (US Hwy 17), located near Downtown Winter Haven. The property is located within an opportunity zone, as well as the Winter Haven Core Improvement Area.