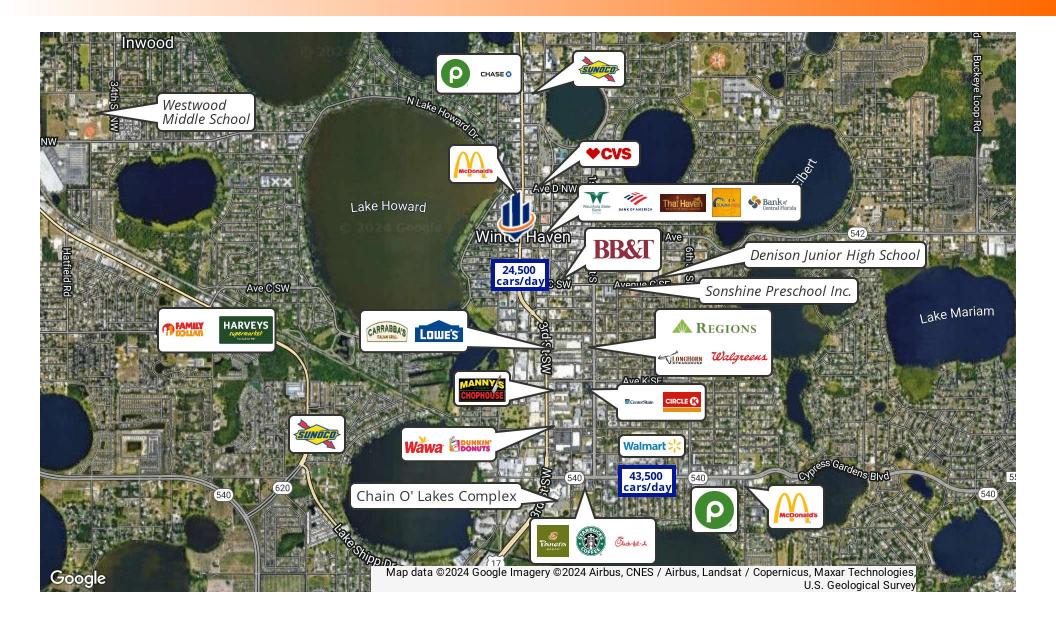

## Regional Map

#### **LOCATION OVERVIEW**

The subject property is highly visible from SW 6th St. (US Hwy 17), located near Downtown Winter Haven. The property is located within an opportunity zone, as well as the Winter Haven Core Improvement Area.