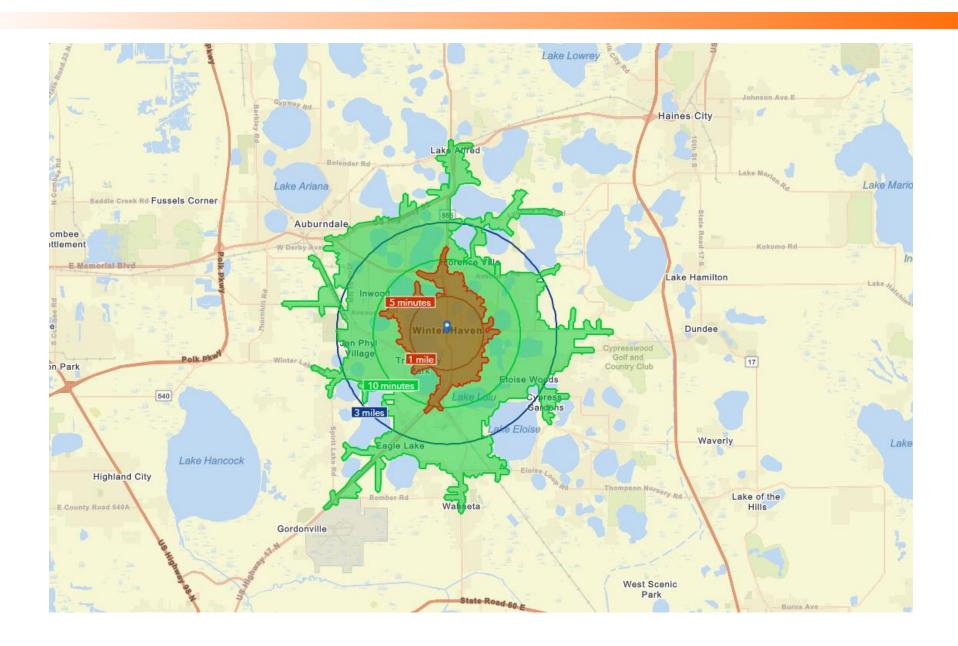

co-tenant for additional income. The first floor of the building is turn-key for an attorney's office and could be slightly modified to accommodate most office uses. The 2nd floor is a raw shell with perimeter offices. This building was formerly 4 stories tall, so it is assumed that the building size could be expanded if so desired.

#### **LOCATION OVERVIEW**

The subject property is highly visible from SW 6th St. (US Hwy 17), located near Downtown Winter Haven. The property is located within an opportunity zone, as well as the Winter Haven Core Improvement Area.

## Floor Plan





GROSS INTERNAL AREA
FLOOR 1: 5865 sq ft, FLOOR 2: 4403 sq ft
TOTAL: 10268 sq ft
SIZES AND DIMENSIONS ARE APPROXIMATE, ACTUAL MAY VARY.



## Regional Map





## Location Map





# Benchmark Demographics





# Benchmark Demographics



| Population