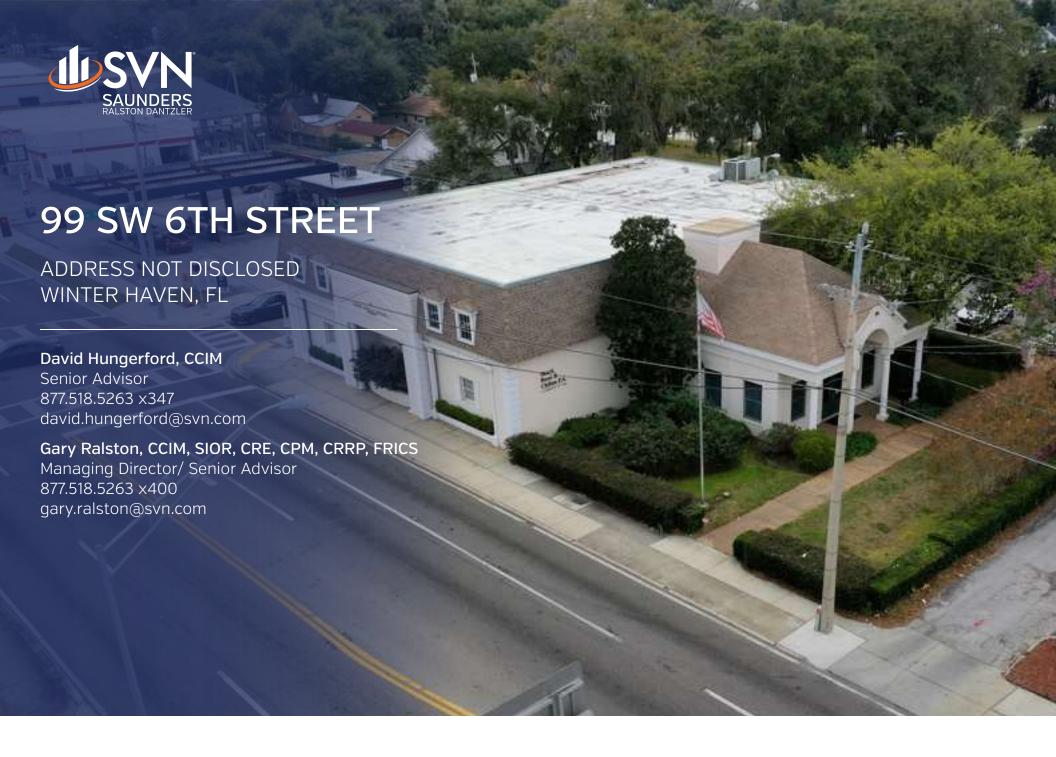

# Property Summary

#### **OFFERING SUMMARY**

Sale Price: \$749,000

Building Size: 13,272 SF

Lot Size: 0.47 Acres

Price / SF: \$56.43

Zoning: Commercial Highway (C-3)

Traffic Count: 24,500 cars/day on US 17

APN: 262829621000054210, 262829621000054180