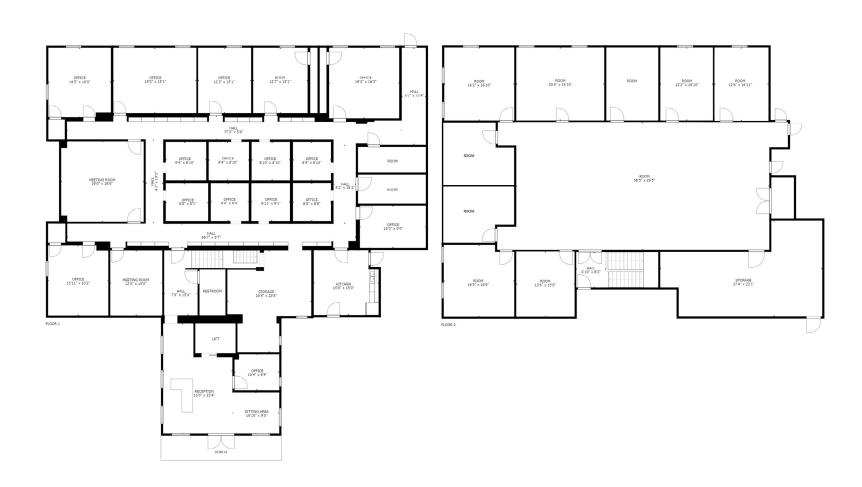

## Floor Plan

GROSS INTERNAL AREA
FLOOR 1: 5865 sq ft, FLOOR 2: 4403 sq ft
TOTAL: 10268 sq ft
SIZES AND DIMENSIONS ARE APPROXIMATE, ACTUAL MAY VARY.

This property is excellent for a large professional office user, or a smaller professional office user that would like to have a co-tenant for additional income. The first floor of the building is turn-key for an attorney's office and could be slightly modified to accommodate most office uses. The 2nd floor is a raw shell with perimeter offices. This building was formerly 4 stories tall, so it is assumed that the building size could be expanded if so desired.

#### PROPERTY OVERVIEW

This versatile office space consists of two parcels: a 13,076 +/- heated SF multi-story office building on 0.28 +/- acres, and also a 0.29 +/- acre parking lot located behind the building located near Downtown Winter Haven.