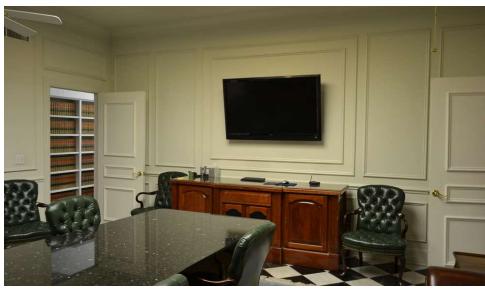

This property is excellent for a large professional office user, or a smaller professional office user that would like to have a co-tenant for additional income. The first floor of the building is turn-key for an attorney's office and could be slightly modified to accommodate most office uses. The 2nd floor is a raw shell with perimeter offices. This building was formerly 4 stories tall, so it is assumed that the building size could be expanded if so desired.