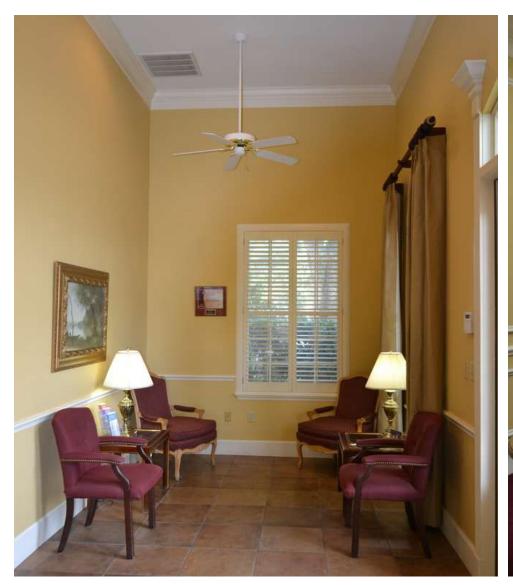

This property is excellent for a large professional office user, or a smaller professional office user that would like to have a co-tenant for additional income. The first floor of the building is turn-key for an attorney's office and could be slightly modified to accommodate most office uses. The 2nd floor is a raw shell with perimeter offices. This building was formerly 4 stories tall, so it is assumed that the building size could be expanded if so desired.