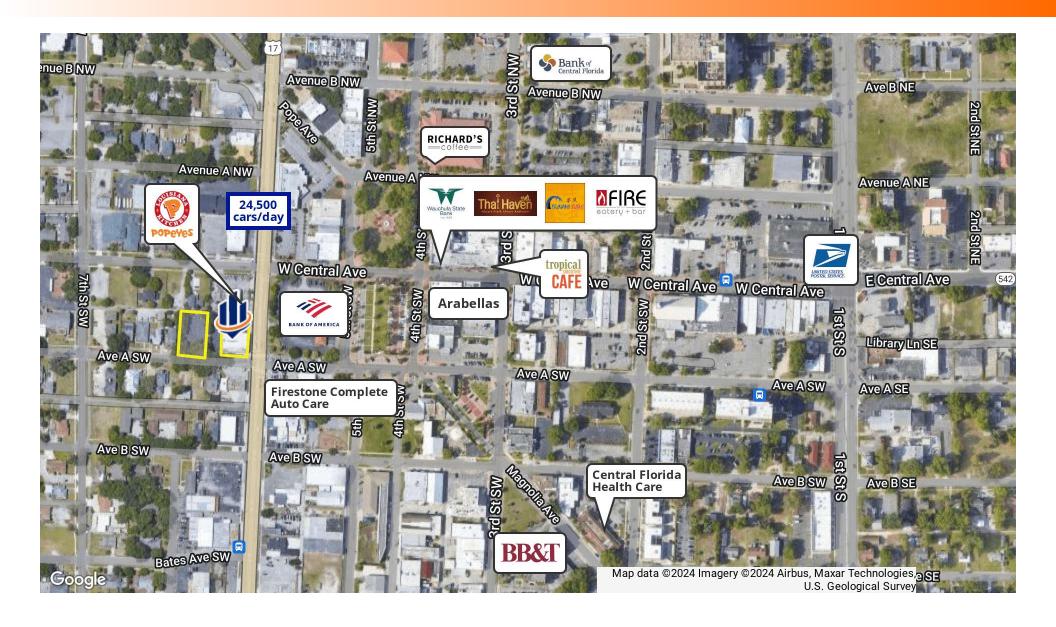

## Location Map

#### **LOCATION OVERVIEW**

The subject property is highly visible from SW 6th St. (US Hwy 17), located near Downtown Winter Haven. The property is located within an opportunity zone, as well as the Winter Haven Core Improvement Area.