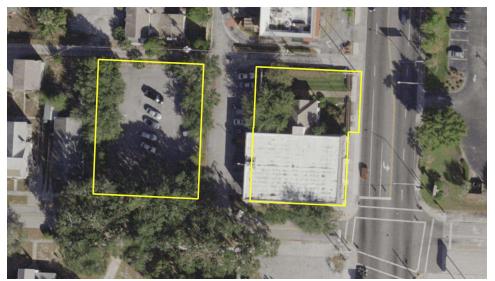

#### PROPERTY OVERVIEW

This versatile office space consists of two parcels: a 13,076 +/- heated SF multi-story office building on 0.28 +/- acres, and also a 0.29 +/- acre parking lot located behind the building located near Downtown Winter Haven.