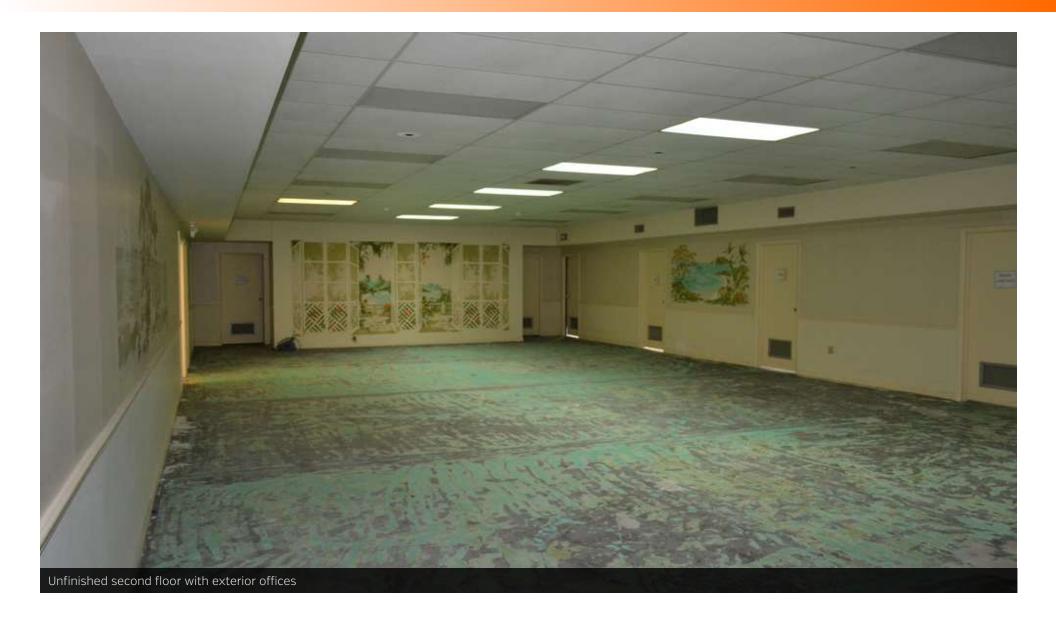

This property is excellent for a large professional office user, or a smaller professional office user that would like to have a co-tenant for additional income. The first floor of the building is turn-key for an attorney's office and could be slightly modified to accommodate most office uses. The 2nd floor is a raw shell with perimeter offices. This building was formerly 4 stories tall, so it is assumed that the building size could be expanded if so desired.