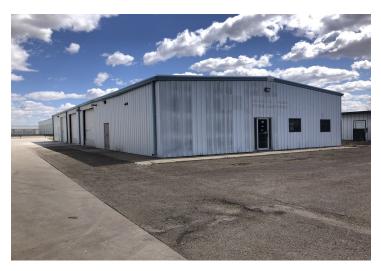

#### PROPERTY OVERVIEW

Industrial space with office, large shop area, floor drains and radiant heat. Street frontage on S 12th Street. Total building space is  $50' \times 120'$ . Tenant pays taxes, maintenance and utilities. Landlord pays building insurance.

#### PROPERTY HIGHLIGHTS

- (3) 12' x 12' overhead doors
- Office, breakroom, 2 bathrooms
- Radiant heat
- · Updated lighting

2 | 1411 \$ 12TH ST BISMARCK, ND 58504