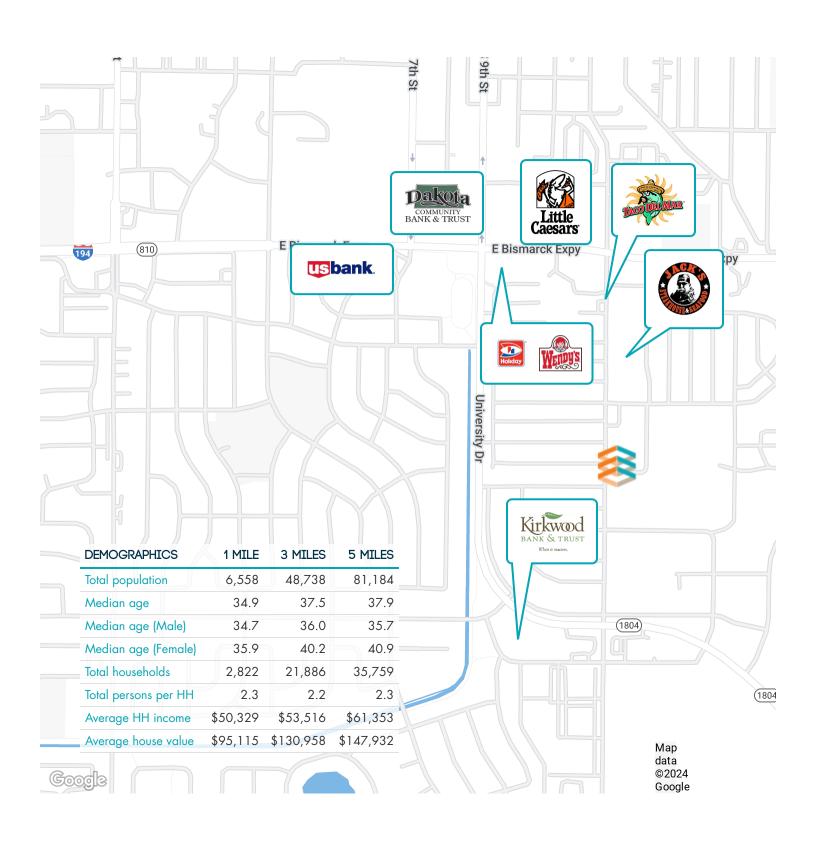

#### PROPERTY OVERVIEW

Industrial space with office, large shop area, floor drains and radiant heat. Street frontage on S 12th Street. Total building space is  $50' \times 120'$ . Tenant pays taxes, maintenance and utilities. Landlord pays building insurance.