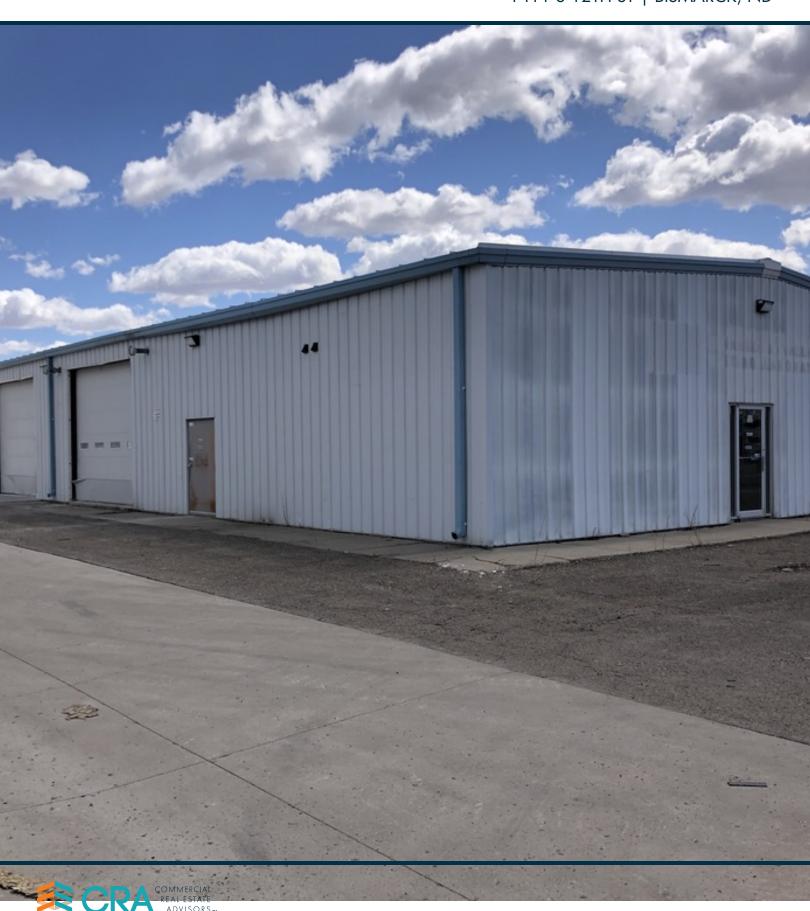

#### PROPERTY OVERVIEW

Industrial space with office, large shop area, floor drains and radiant heat. Street frontage on S 12th Street. Total building space is  $50' \times 120'$ . Tenant pays taxes, maintenance and utilities. Landlord pays building insurance.

#### PROPERTY HIGHLIGHTS

- (3) 12' x 12' overhead doors
- Office, breakroom, 2 bathrooms
- Radiant heat
- · Updated lighting

2 | 1411 \$ 12TH ST BISMARCK, ND 58504