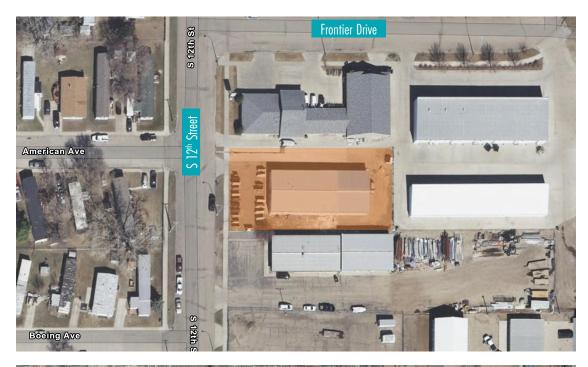

#### PROPERTY OVERVIEW

Industrial space with office, large shop area, floor drains and radiant heat. Street frontage on S 12th Street. Total building space is  $50' \times 120'$ . Tenant pays taxes, maintenance and utilities. Landlord pays building insurance.

#### PROPERTY HIGHLIGHTS

- (3) 12' x 12' overhead doors
- Office, breakroom, 2 bathrooms
- Radiant heat
- · Updated lighting

2 | 1411 \$ 12TH ST BISMARCK, ND 58504