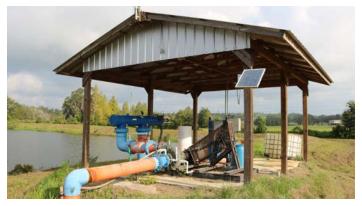

# Crop Yield/Income:

- 2017 90,996 packed lbs
- 2018 74,234 packed lbs
- 2019 102,027 packed lbs

Irrigation: Frost & freeze and drip irrigation

- 2-drip tubes on the beds
- Pumps & wells connected to one continuous 12 inch main line

### FLU: AG/R

**Current Use:** Blueberry farm operation **Wells Information:** 1 - 6 inch well & 2 tail water recovery ponds with centrifugal pumps (avg. 1,300-1,500 gpm)

Utilities: Electric on site

**Taxes:** \$1,983.83 - 2018 combined taxes & assessments