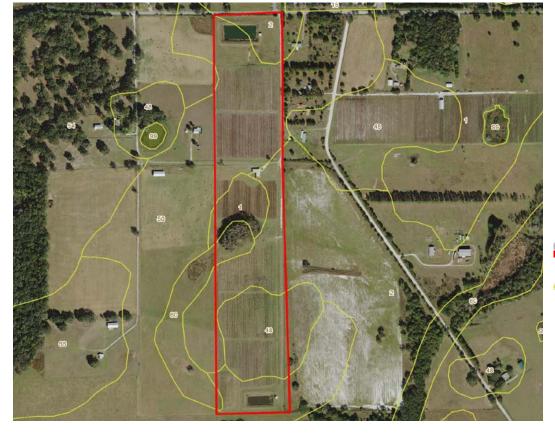

#### Aerial NWI Wetlands

County Boundaries Polygons Drawing Labels Drawing Points Drawing Esturaine Lacustrine Marine Palustrine Riverine

| CODE  | DESC                              | ACRES       |
|-------|-----------------------------------|-------------|
| PFO6C | Freshwater Forested/Shrub Wetland | 1.6         |
|       | TOTAL WETLANDS                    | 1.6<br>49.1 |
|       | TOTAL ACRES                       | 50.6        |

#### Aerial Soil Outlines

County Boundaries Polygons Drawing Lines Drawing Labels Drawing Points Drawing Soils Boundaries

#### CODE DESC ACRES Blichton Fine Sand, 2 To 5 Percent 21 50 Slopes Pomona Fine Sand 2 13 Lochloosa Fine Sand, 0 To 5 Percent 10 48 Slopes Wauchula Fine Sand, 0 To 5 Percent 1 4 60 54