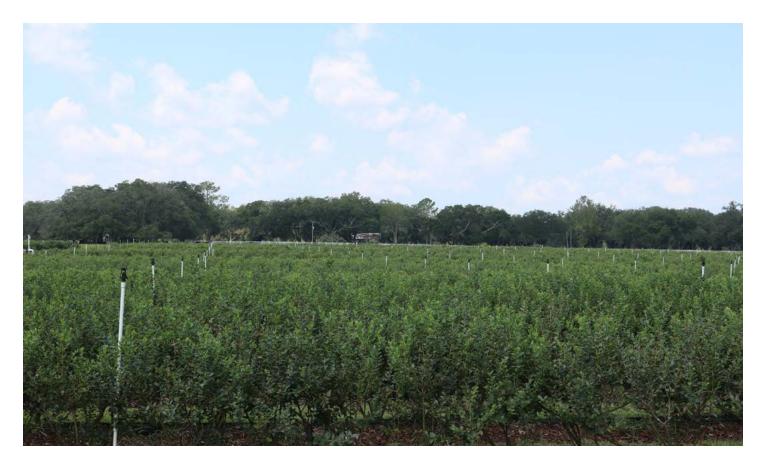

### County: Pasco

**Inventory:** Blueberries - 14 ± acres Emeralds & Jewels; 10 ± acres Farthings & Meadowlarks

# Crop Yield/Income:

- 2017 90,996 packed lbs
- 2018 74,234 packed lbs
- 2019 102,027 packed lbs

Irrigation: Frost & freeze and drip irrigation

- 2-drip tubes on the beds
- Pumps & wells connected to one continuous 12 inch main line