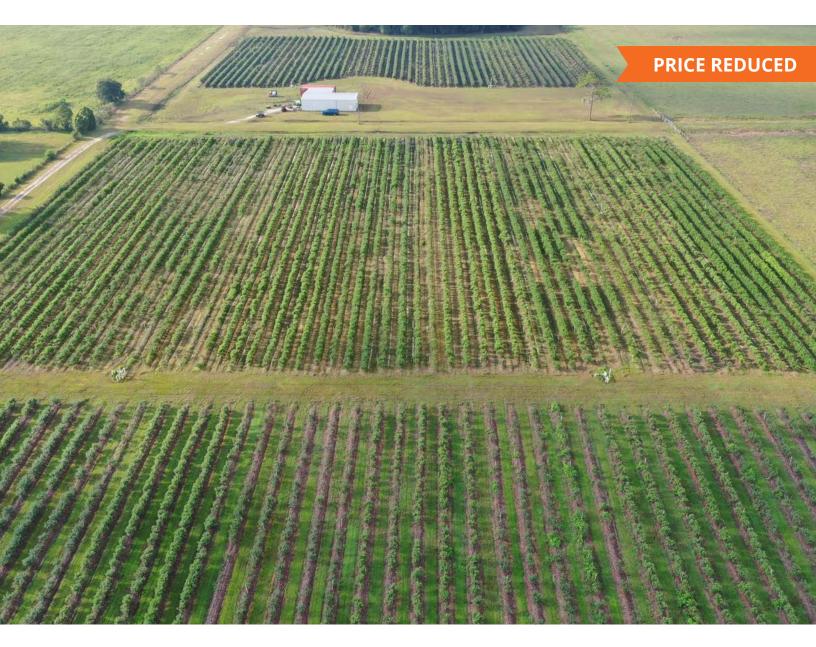

# 50 ± ACRES TOTAL

• Visit SVNsaunders.com & Search For: Pasco County Blueberry Keat Waldron 863.214.3410 & Carson Futch 863.559.0800

## SVN | SAUNDERS RALSTON DANTZLER REAL ESTATE

High elevation, good infrastructure, and great soils are just a few of the key factors that make the Pasco County Blueberry Farm an exceptional agricultural investment. Located in North Pasco County in the beautiful rolling hills of the Brooksville Ridge. This turn-key blueberry operation has nearly 600 feet of paved road frontage on Johnston Road and is only 3.5 miles from I-75! Nearby access to this major interstate allows for a short 40-minute drive to the Tampa/ Brandon area, 1 hour and 15-minute drive to Clearwater, and only an hour drive to Lakeland. This farm would serve as a great agricultural investment to either a savvy investor familiar with this type of operation or to a relatively new investor looking to take over an active operation with great consultants already in place. Equipment is available for purchase-pricing negotiable by separate agreement with seller. Reach out to listing agents Keat Waldron or Carson Futch for more info!

### County: Pasco

**Inventory:** Blueberries - 14 ± acres Emeralds & Jewels; 10 ± acres Farthings & Meadowlarks