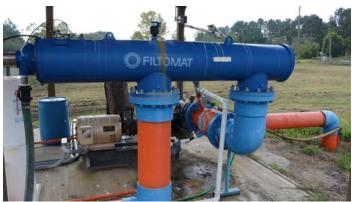

# Crop Yield/Income:

- 2017 90,996 packed lbs
- 2018 74,234 packed lbs
- 2019 102,027 packed lbs

Irrigation: Frost & freeze and drip irrigation

- 2-drip tubes on the beds
- Pumps & wells connected to one continuous 12 inch main line

### FLU: AG/R

**Current Use:** Blueberry farm operation **Wells Information:** 1 - 6 inch well & 2 tail water recovery ponds with centrifugal pumps (avg. 1,300-1,500 gpm)

Utilities: Electric on site

**Taxes:** \$1,983.83 - 2018 combined taxes & assessments