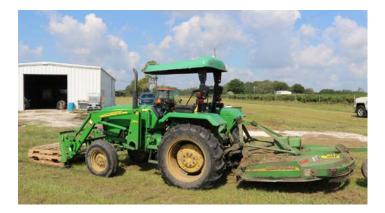

# EQUIPMENT LIST

- John Deere Tractor- 2011 D-5045 with Front End Loader
- Kubota B-3000 Tractor 2011
- John Deere 2009 Gator
- 18' Haul Trailer
- 4 Blueberry Carts
- Tiller Attachment
- Hydra Saw
- Fertilizer Spreader
- Plastic Lugs 1,275
- Sprayer
- Bird Repellent Cannon
- John Deere 2011 Rotary Cutter
- Harvest Pallet Scale
- Box Blade