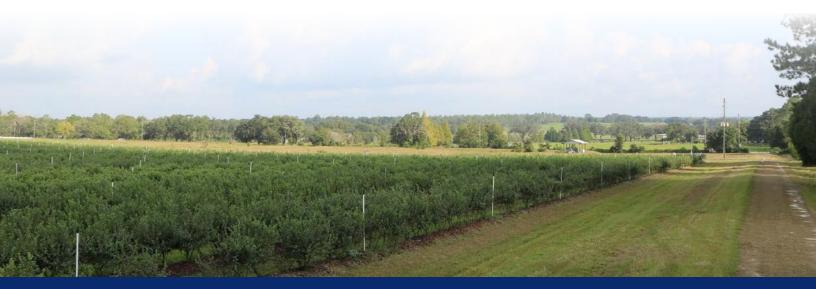

# PASCO COUNTY BLUEBERRY FARM

# DADE CITY, FL | PASCO COUNTY

# 50 ± ACRES TOTAL

• Visit SVNsaunders.com & Search For: Pasco County Blueberry Keat Waldron 863.214.3410 & Carson Futch 863.559.0800

## SVN | SAUNDERS RALSTON DANTZLER REAL ESTATE

High elevation, good infrastructure, and great soils are just a few of the key factors that make the Pasco County Blueberry Farm an exceptional agricultural investment. Located in North Pasco County in the beautiful rolling hills of the Brooksville Ridge. This turn-key blueberry operation has nearly 600 feet of paved road frontage on Johnston Road and is only 3.5 miles from I-75! Nearby access to this major interstate allows for a short 40-minute drive to the Tampa/ Brandon area, 1 hour and 15-minute drive to Clearwater, and only an hour drive to Lakeland. This farm would serve as a great agricultural investment to either a savvy investor familiar with this type of operation or to a relatively new investor looking to take over an active operation with great consultants already in place. Equipment is available for purchase-pricing negotiable by separate agreement with seller. Reach out to listing agents Keat Waldron or Carson Futch for more info!