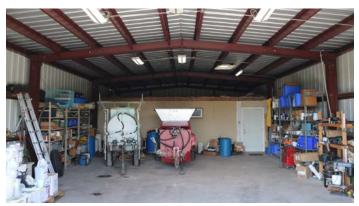

### Structures:

- Enclosed 1,800 ± sf metal building
- 2 40 ft metal storage containers
- Equipment shelter

**Income Features:** Blueberries. Harvest Metrics as well as 2017 & 2018 Profit & Loss available upon signing NDA.