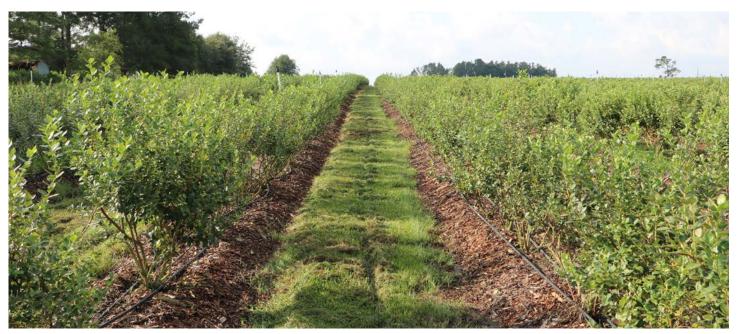

## SVN | SAUNDERS RALSTON DANTZLER REAL ESTATE

High elevation, good infrastructure, and great soils are just a few of the key factors that make the Pasco County Blueberry Farm an exceptional agricultural investment. Located in North Pasco County in the beautiful rolling hills of the Brooksville Ridge. This turn-key blueberry operation has nearly 600 feet of paved road frontage on Johnston Road and is only 3.5 miles from I-75! Nearby access to this major interstate allows for a short 40-minute drive to the Tampa/ Brandon area, 1 hour and 15-minute drive to Clearwater, and only an hour drive to Lakeland. This farm would serve as a great agricultural investment to either a savvy investor familiar with this type of operation or to a relatively new investor looking to take over an active operation with great consultants already in place. Equipment is available for purchase-pricing negotiable by separate agreement with seller. Reach out to listing agents Keat Waldron or Carson Futch for more info!

### County: Pasco

**Inventory:** Blueberries - 14 ± acres Emeralds & Jewels; 10 ± acres Farthings & Meadowlarks