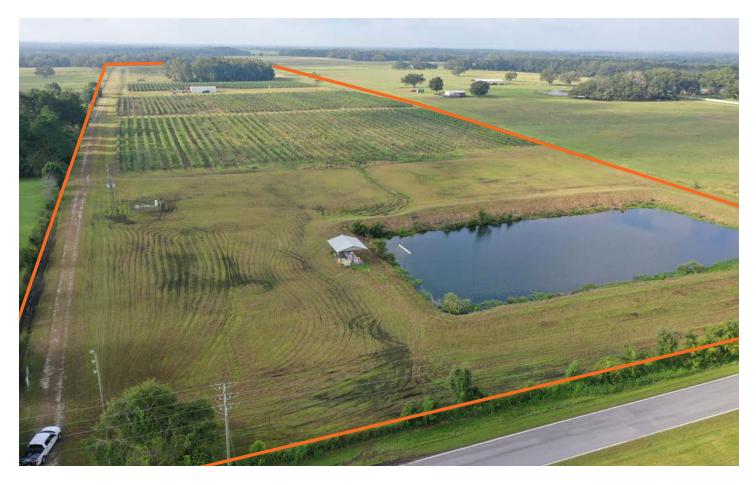

# 50 ± ACRES TOTAL

• Visit SVNsaunders.com & Search For: Pasco County Blueberry Keat Waldron 863.214.3410 & Carson Futch 863.559.0800

Palmetto-Zephyr-Sellers complex - 2 ± acres
Wetlands/Uplands: 49 ± uplands, 1 ± wetlands
Zoning: AR5

### FLU: AG/R

**Current Use:** Blueberry farm operation **Wells Information:** 1 - 6 inch well & 2 tail water recovery ponds with centrifugal pumps (avg. 1,300-1,500 gpm)

Utilities: Electric on site

**Taxes:** \$1,983.83 - 2018 combined taxes & assessments

### Structures:

- Enclosed 1,800 ± sf metal building
- 2 40 ft metal storage containers
- Equipment shelter

**Income Features:** Blueberries. Harvest Metrics as well as 2017 & 2018 Profit & Loss available upon signing NDA.