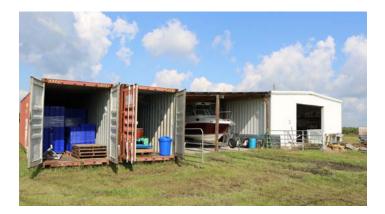

### Structures:

- Enclosed 1,800 ± sf metal building
- 2 40 ft metal storage containers
- Equipment shelter

**Income Features:** Blueberries. Harvest Metrics as well as 2017 & 2018 Profit & Loss available upon signing NDA.