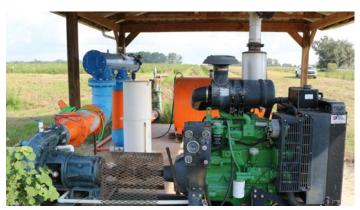

**Equipment in the Sale:** Equipment for sale - pricing negotiable by separate agreement with seller

# EQUIPMENT LIST

- John Deere Tractor- 2011 D-5045 with Front End Loader
- Kubota B-3000 Tractor 2011
- John Deere 2009 Gator
- 18' Haul Trailer
- 4 Blueberry Carts
- Tiller Attachment
- Hydra Saw
- Fertilizer Spreader
- Plastic Lugs 1,275
- Sprayer
- Bird Repellent Cannon
- John Deere 2011 Rotary Cutter
- Harvest Pallet Scale
- Box Blade