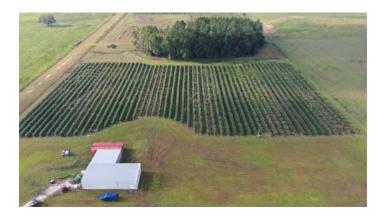

### Structures:

- Enclosed 1,800 ± sf metal building
- 2 40 ft metal storage containers
- Equipment shelter

**Income Features:** Blueberries. Harvest Metrics as well as 2017 & 2018 Profit & Loss available upon signing NDA.