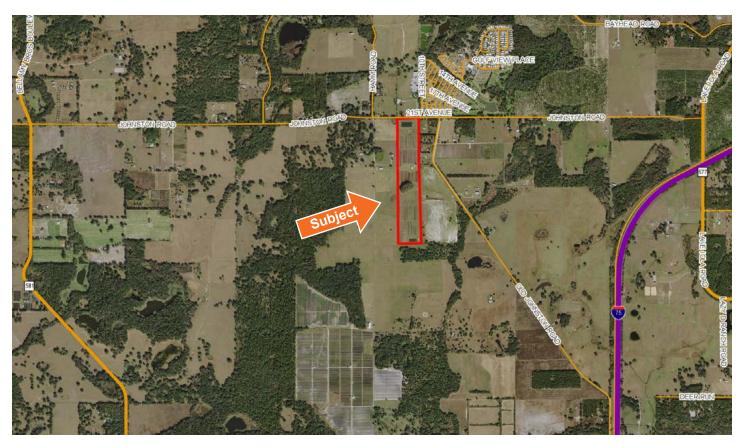

# LOCATION & DRIVING DIRECTIONS

Parcel IDs: 18-24-20-0000-00100-0000

**GPS Location:** 28.40520, -82.33678

#### **Driving Directions:**

- Head North on I-75 toward Ocala.
- Take exit 293 onto County Hwy-41.
- In 700 feet turn right onto Blanton Road.
- In 0.9 of a mile turn left.
- In 100 feet turn left onto Lake Iola Road.
- In 1.2 miles turn right onto Johnston Road.
- In 1.5 miles the Farm will be on your left.