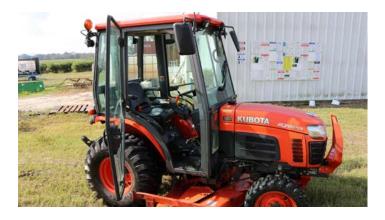

# EQUIPMENT LIST

- John Deere Tractor- 2011 D-5045 with Front End Loader
- Kubota B-3000 Tractor 2011
- John Deere 2009 Gator
- 18' Haul Trailer
- 4 Blueberry Carts
- Tiller Attachment
- Hydra Saw
- Fertilizer Spreader
- Plastic Lugs 1,275
- Sprayer
- Bird Repellent Cannon
- John Deere 2011 Rotary Cutter
- Harvest Pallet Scale
- Box Blade