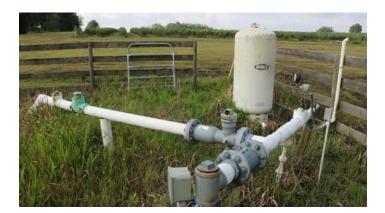

# Crop Yield/Income:

- 2017 90,996 packed lbs
- 2018 74,234 packed lbs
- 2019 102,027 packed lbs

Irrigation: Frost & freeze and drip irrigation

- 2-drip tubes on the beds
- Pumps & wells connected to one continuous 12 inch main line

### FLU: AG/R

**Current Use:** Blueberry farm operation **Wells Information:** 1 - 6 inch well & 2 tail water recovery ponds with centrifugal pumps (avg. 1,300-1,500 gpm)

Utilities: Electric on site

**Taxes:** \$1,983.83 - 2018 combined taxes & assessments