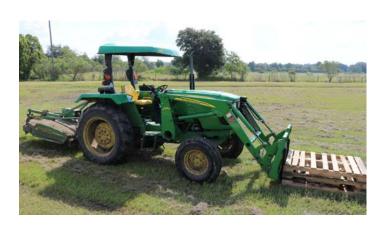

# EQUIPMENT LIST

- John Deere Tractor- 2011 D-5045 with Front End Loader
- Kubota B-3000 Tractor 2011
- John Deere 2009 Gator
- 18' Haul Trailer
- 4 Blueberry Carts
- Tiller Attachment
- Hydra Saw
- Fertilizer Spreader
- Plastic Lugs 1,275
- Sprayer
- Bird Repellent Cannon
- John Deere 2011 Rotary Cutter
- Harvest Pallet Scale
- Box Blade