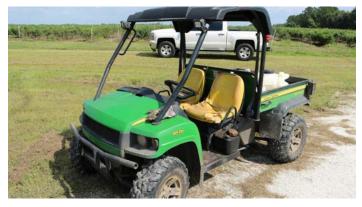

# EQUIPMENT LIST

- John Deere Tractor- 2011 D-5045 with Front End Loader
- Kubota B-3000 Tractor 2011
- John Deere 2009 Gator
- 18' Haul Trailer
- 4 Blueberry Carts
- Tiller Attachment
- Hydra Saw
- Fertilizer Spreader
- Plastic Lugs 1,275
- Sprayer
- Bird Repellent Cannon
- John Deere 2011 Rotary Cutter
- Harvest Pallet Scale
- Box Blade