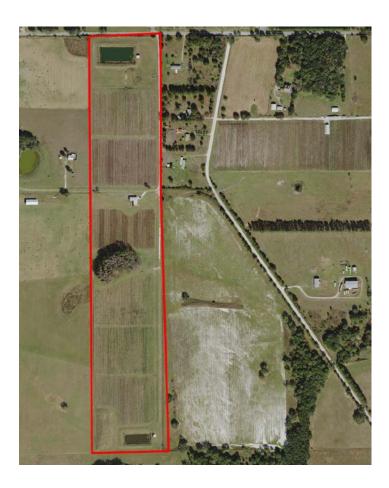

# 50 ± ACRES TOTAL

• Visit SVNsaunders.com & Search For: Pasco County Blueberry Keat Waldron 863.214.3410 & Carson Futch 863.559.0800

# SPECIFICATIONS & FEATURES

Acreage: 50 ± acres

Total acreage includes 24 ± acre productive farmland

Sale Price: \$874,900

### Price per Acre: \$17,498

**Site Address:** 28978 Johnston Road, Dade City, FL 33523

### County: Pasco

**Inventory:** Blueberries - 14 ± acres Emeralds & Jewels; 10 ± acres Farthings & Meadowlarks