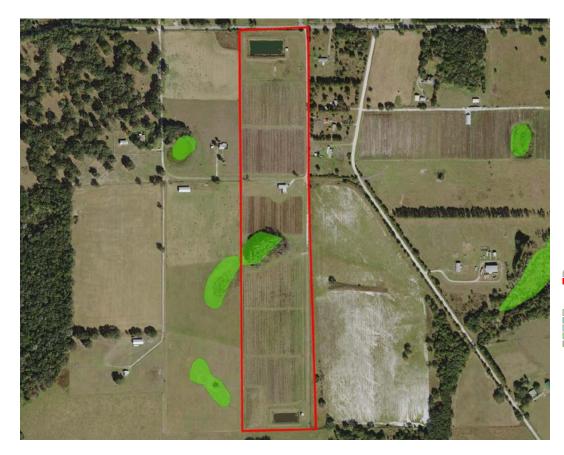

# 50 ± ACRES TOTAL

• Visit SVNsaunders.com & Search For: Pasco County Blueberry Keat Waldron 863.214.3410 & Carson Futch 863.559.0800

# SPECIFICATIONS & FEATURES

Acreage: 50 ± acres

Total acreage includes 24 ± acre productive farmland

Sale Price: \$874,900

### Price per Acre: \$17,498

**Site Address:** 28978 Johnston Road, Dade City, FL 33523

### County: Pasco

**Inventory:** Blueberries - 14 ± acres Emeralds & Jewels; 10 ± acres Farthings & Meadowlarks