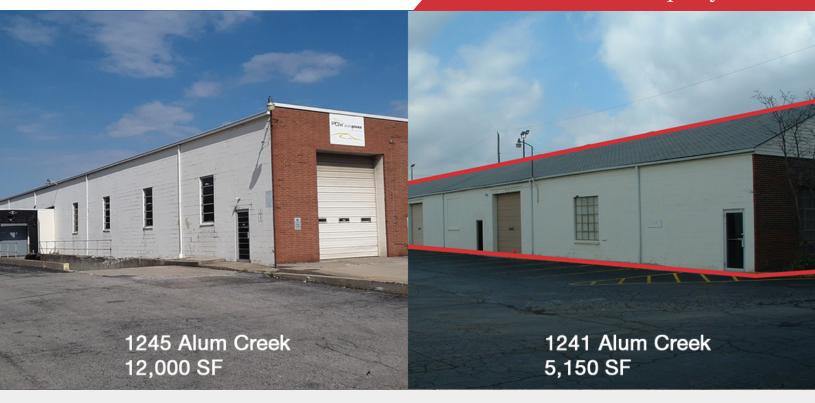

### 1241 & 1245 Alum Creek Drive

Columbus, Ohio 43209

### **Property Features**

- 5,150-17,150 SF Commercial Buildings
- · Located at the Entrance and Exit of I-70 East
- M Zoned
- 17' Clear Heights
- · Four Drive In Doors
- 1 Dock | 2 14' Drive-in doors (1245 Unit)
- Outstanding Freeway Exposure
- · Zoned M Manufacturing
- Ideal for Distribution, Light Manufacturing, Service, and Retail
- · Available March 1st, 2024