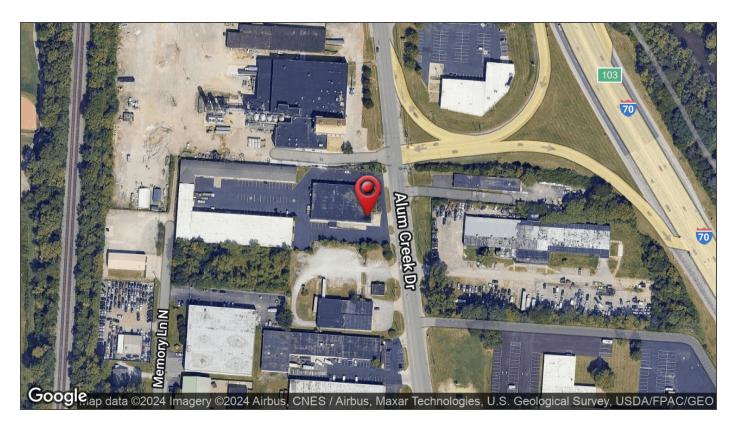

41 & 1245 Alum Creek Drive

Columbus, Ohio 43209

### **Property Features**

- 5,150-17,150 SF Commercial Buildings
- · Located at the Entrance and Exit of I-70 East
- M Zoned
- 17' Clear Heights
- · Four Drive In Doors
- 1 Dock | 2 14' Drive-in doors (1245 Unit)
- Outstanding Freeway Exposure
- · Zoned M Manufacturing
- Ideal for Distribution, Light Manufacturing, Service, and Retail
- · Available March 1st, 2024

Lease Rate: From \$8.50 SF/Yr (MG)



For more information:

#### Mike Semon

614 629 5217 • msemon@ohioequities.com

#### Dan Sheeran, Jr.

614 629 5228 • djsheeran@ohioequities.com

#### Dan Sheeran

614 629 5216 • dsheeran@ohioequities.com



NAI Ohio Equities | 605 S Front Street Suite 200, Columbus, OH 43215 | +1 614 224 2400

































# Aerial View







#### Dan Sheeran