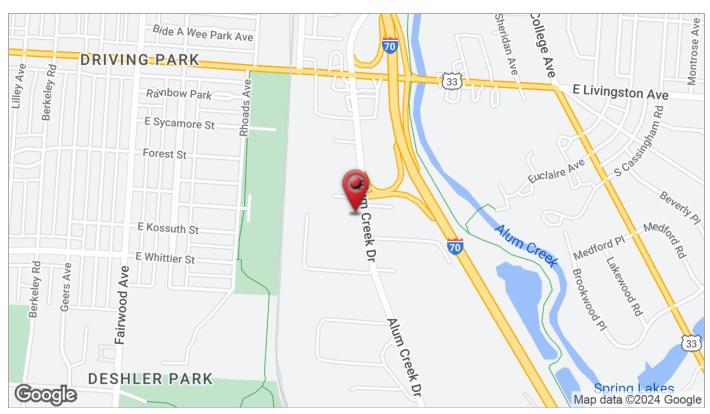

### 1241 & 1245 Alum Creek Drive

Columbus, Ohio 43209

### **Property Features**

- 5,150-17,150 SF Commercial Buildings
- · Located at the Entrance and Exit of I-70 East
- M Zoned
- 17' Clear Heights
- · Four Drive In Doors
- 1 Dock | 2 14' Drive-in doors (1245 Unit)
- Outstanding Freeway Exposure
- · Zoned M Manufacturing
- Ideal for Distribution, Light Manufacturing, Service, and Retail
- · Available March 1st, 2024

Lease Rate: From \$8.50 SF/Yr (MG)



For more information:

#### Mike Semon

614 629 5217 • msemon@ohioequities.com

#### Dan Sheeran, Jr.

614 629 5228 • djsheeran@ohioequities.com

#### Dan Sheeran

614 629 5216 • dsheeran@ohioequities.com



NAI Ohio Equities | 605 S Front Street Suite 200, Columbus, OH 43215 | +1 614 224 2400

































# Aerial View







#### Dan Sheeran