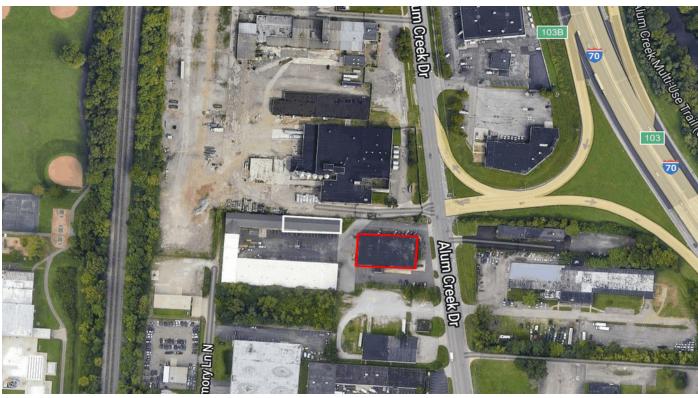

& 1245 Alum Creek Drive

Columbus, Ohio 43209

### **Property Features**

- 5,150-17,150 SF Commercial Buildings
- · Located at the Entrance and Exit of I-70 East
- M Zoned
- 17' Clear Heights
- · Four Drive In Doors
- 1 Dock | 2 14' Drive-in doors (1245 Unit)
- Outstanding Freeway Exposure
- · Zoned M Manufacturing
- Ideal for Distribution, Light Manufacturing, Service, and Retail
- · Available March 1st, 2024

Lease Rate: From \$8.50 SF/Yr (MG)



For more information:

#### Mike Semon

614 629 5217 • msemon@ohioequities.com

#### Dan Sheeran, Jr.

614 629 5228 • djsheeran@ohioequities.com

#### Dan Sheeran

614 629 5216 • dsheeran@ohioequities.com



NAI Ohio Equities | 605 S Front Street Suite 200, Columbus, OH 43215 | +1 614 224 2400

































# Aerial View







#### Dan Sheeran