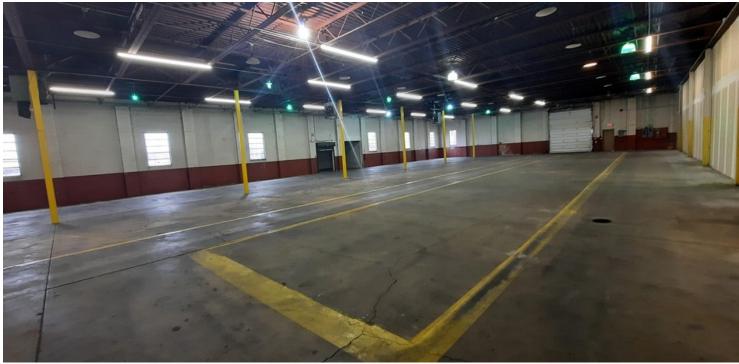

### **Property Features**

- 5,150-17,150 SF Commercial Buildings
- · Located at the Entrance and Exit of I-70 East
- M Zoned
- 17' Clear Heights
- · Four Drive In Doors
- 1 Dock | 2 14' Drive-in doors (1245 Unit)
- Outstanding Freeway Exposure
- · Zoned M Manufacturing
- Ideal for Distribution, Light Manufacturing, Service, and Retail
- · Available March 1st, 2024