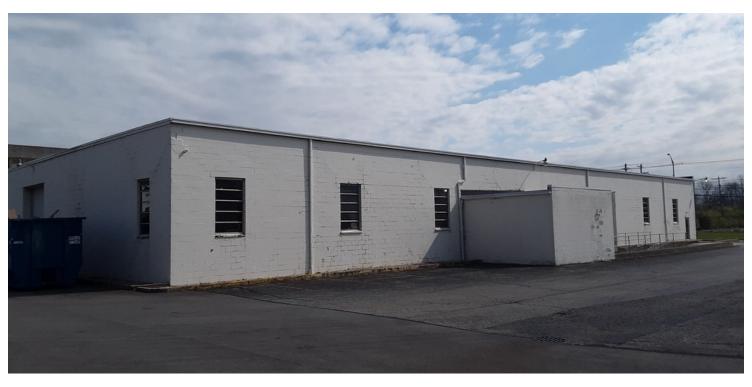

### **Property Features**

- 5,150-17,150 SF Commercial Buildings
- · Located at the Entrance and Exit of I-70 East
- M Zoned
- 17' Clear Heights
- · Four Drive In Doors
- 1 Dock | 2 14' Drive-in doors (1245 Unit)
- Outstanding Freeway Exposure
- · Zoned M Manufacturing
- Ideal for Distribution, Light Manufacturing, Service, and Retail
- · Available March 1st, 2024