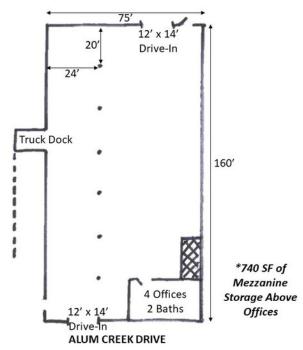

### **Property Features**

- 5,150-17,150 SF Commercial Buildings
- · Located at the Entrance and Exit of I-70 East
- M Zoned
- 17' Clear Heights
- · Four Drive In Doors
- 1 Dock | 2 14' Drive-in doors (1245 Unit)
- Outstanding Freeway Exposure
- · Zoned M Manufacturing
- Ideal for Distribution, Light Manufacturing, Service, and Retail
- · Available March 1st, 2024