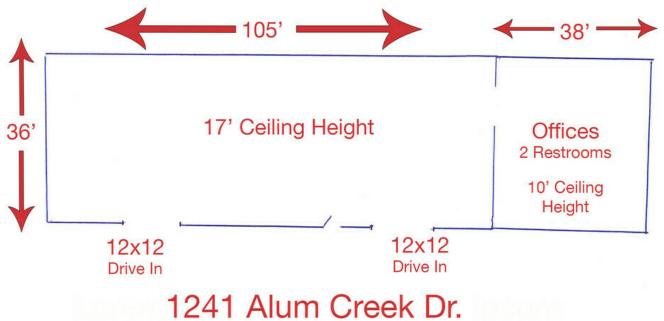

### **Property Features**

- 5,150-17,150 SF Commercial Buildings
- · Located at the Entrance and Exit of I-70 East
- M Zoned
- 17' Clear Heights
- · Four Drive In Doors
- 1 Dock | 2 14' Drive-in doors (1245 Unit)
- Outstanding Freeway Exposure
- · Zoned M Manufacturing
- Ideal for Distribution, Light Manufacturing, Service, and Retail
- · Available March 1st, 2024