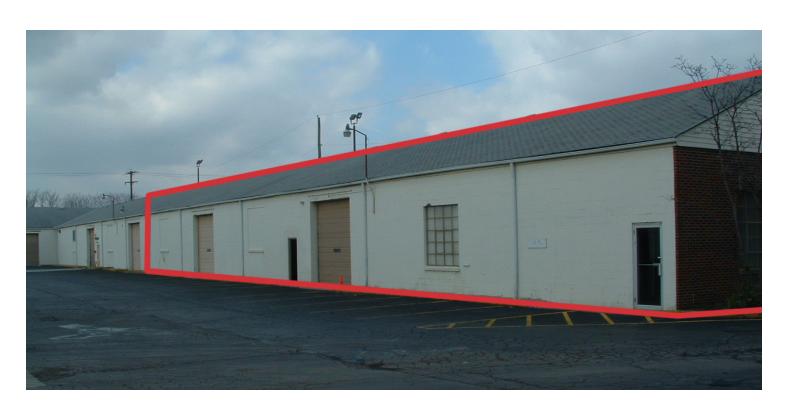

### **Property Features**

- 5,150-17,150 SF Commercial Buildings
- · Located at the Entrance and Exit of I-70 East
- M Zoned
- 17' Clear Heights
- · Four Drive In Doors
- 1 Dock | 2 14' Drive-in doors (1245 Unit)
- Outstanding Freeway Exposure
- · Zoned M Manufacturing
- Ideal for Distribution, Light Manufacturing, Service, and Retail
- · Available March 1st, 2024