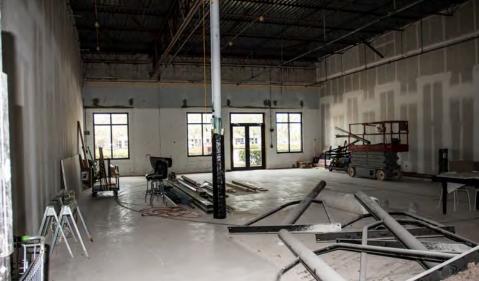

### UNIT 1

2,600 SF Unit ready for your custom retail, restaurant, office, or medical build-out.

(Delivery in Vanilla Shell)