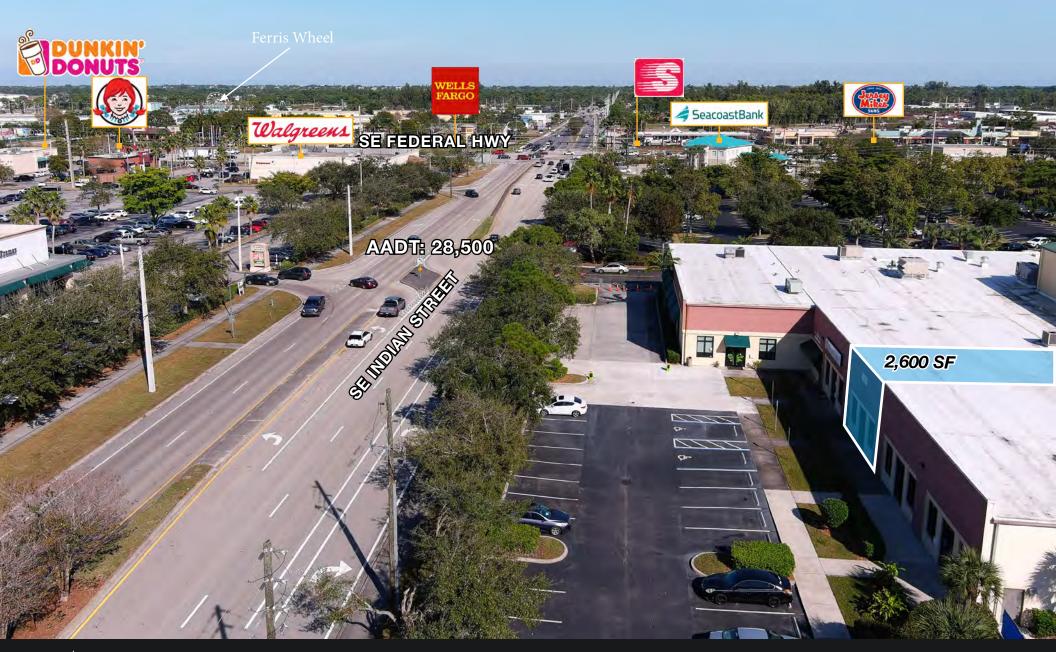

## Property Overview

Located in the heart of Stuart at the intersection of busy US 1 and Indian Street.

Highly visible, highly trafficked, join Publix, Powerhouse Gym, Bealls, Harbor Freight, 360 Gymnastics, Inner Path Martial Arts, Spa 9, The Realtors Association of Martin County, and many others.

An Annual Average Daily Traffic Count of 45,000 on Federal Hwy and 28,500 on Indian Street.

### Available Spaces

2,600 SF Unit (Facing Indian Street)

### UNIT 1

2,600 SF Unit ready for your custom retail, restaurant, office, or medical build-out.

(Delivery in Vanilla Shell)