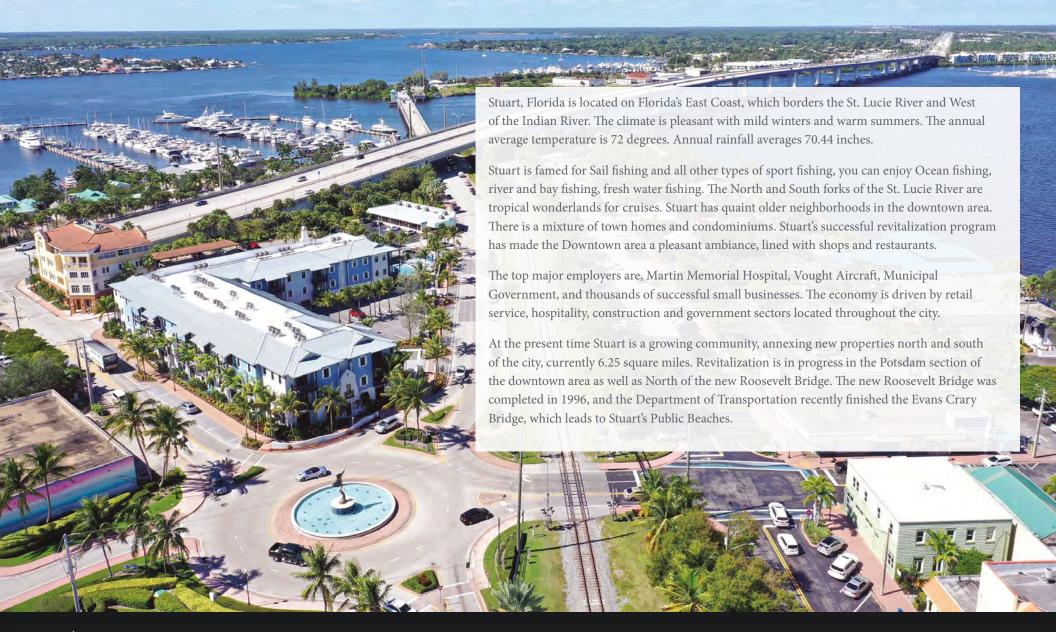

## City Overview

Stuart, Florida

### Martin County, Florida

The cities that make up Martin County are Jensen Beach/Rio, Stuart/Sewall's Point, Hutchinson Island, Hobe Sound, Jupiter/ Tequesta, Palm City, Port Salerno and Indiantown. Martin County is a wonderful place to visit and live, with beaches, golf, fishing and boating. The County boasts arts amenities, quaint downtowns with shops, gourmet dining and galleries, museums, historic places, festivals and more.