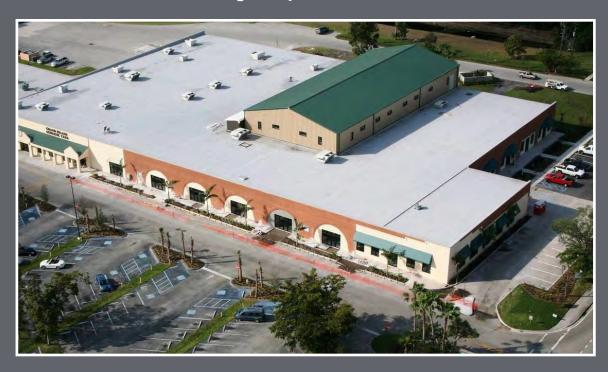

## **Property Details**

• Lease Rate: \$18.00/SF NNN (+\$4.50 NNN)

Lot Size: ±9.89 AcresBuliding Size: ±91,013 SF

Year Built: 1987

Zoning: General Commercial

## Property Overview

Located in the heart of Stuart at the intersection of busy US 1 and Indian Street.

Highly visible, highly trafficked, join Publix, Powerhouse Gym, Bealls, Harbor Freight, 360 Gymnastics, Inner Path Martial Arts, Spa 9, The Realtors Association of Martin County, and many others.

An Annual Average Daily Traffic Count of 45,000 on Federal Hwy and 28,500 on Indian Street.