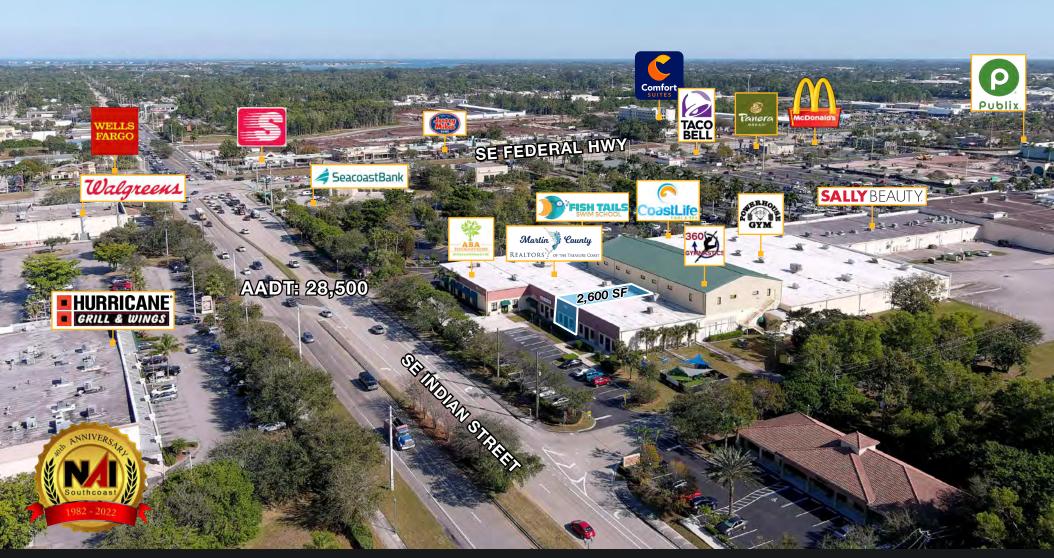

## Property Overview

Located in the heart of Stuart at the intersection of busy US 1 and Indian Street.

Highly visible, highly trafficked, join Publix, Powerhouse Gym, Bealls, Harbor Freight, 360 Gymnastics, Inner Path Martial Arts, Spa 9, The Realtors Association of Martin County, and many others.

An Annual Average Daily Traffic Count of 45,000 on Federal Hwy and 28,500 on Indian Street.

### UNIT 1

2,600 SF Unit ready for your custom retail, restaurant, office, or medical build-out.

(Delivery in Vanilla Shell)

### Available Spaces

2,600 SF Unit (Facing Indian Street)