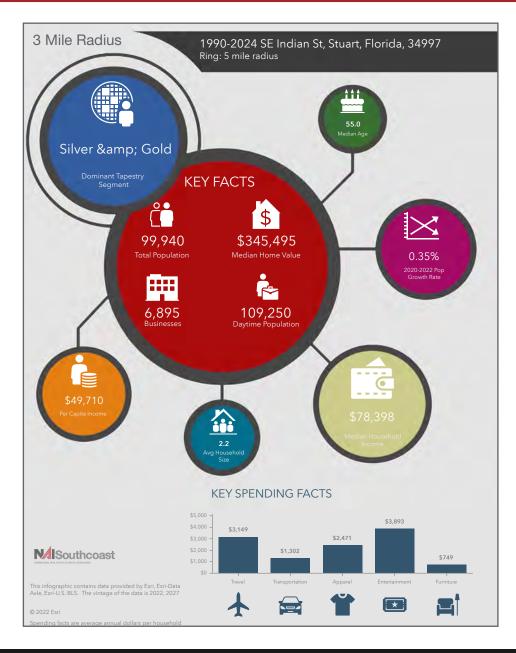

### 2022 Demographics

### **Population**

1 Mile 6,3113 Mile: 52,0885 Mile: 101,072

#### Average Household Income

1 Mile \$74,4643 Mile: \$99,1335 Mile: \$110,583

#### Median Age

1 Mile 35.73 Mile: 50.25 Mile: 55.0