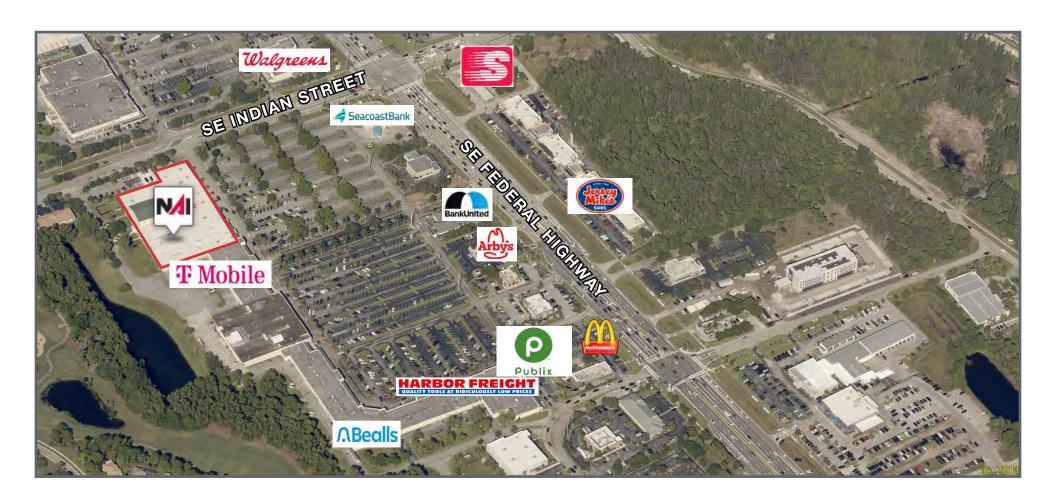

## Property Overview

Located in the heart of Stuart at the intersection of busy US 1 and Indian Street.

Highly visible, highly trafficked, join Publix, Powerhouse Gym, Bealls, Harbor Freight, 360 Gymnastics, Inner Path Martial Arts, Spa 9, The Realtors Association of Martin County, and many others.

An Annual Average Daily Traffic Count of 45,000 on Federal Hwy and 28,500 on Indian Street.