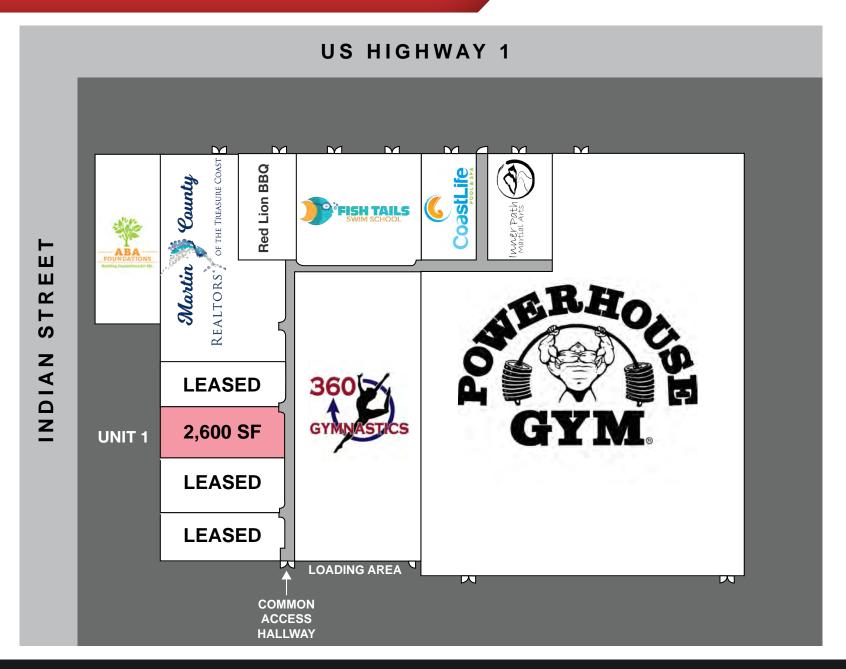

### Available Spaces

2,600 SF Unit (Facing Indian Street)

## Property Overview

Located in the heart of Stuart at the intersection of busy US 1 and Indian Street.

Highly visible, highly trafficked, join Publix, Powerhouse Gym, Bealls, Harbor Freight, 360 Gymnastics, Inner Path Martial Arts, Spa 9, The Realtors Association of Martin County, and many others.

### UNIT 1

2,600 SF Unit ready for your custom retail, restaurant, office, or medical build-out.

(Delivery in Vanilla Shell)