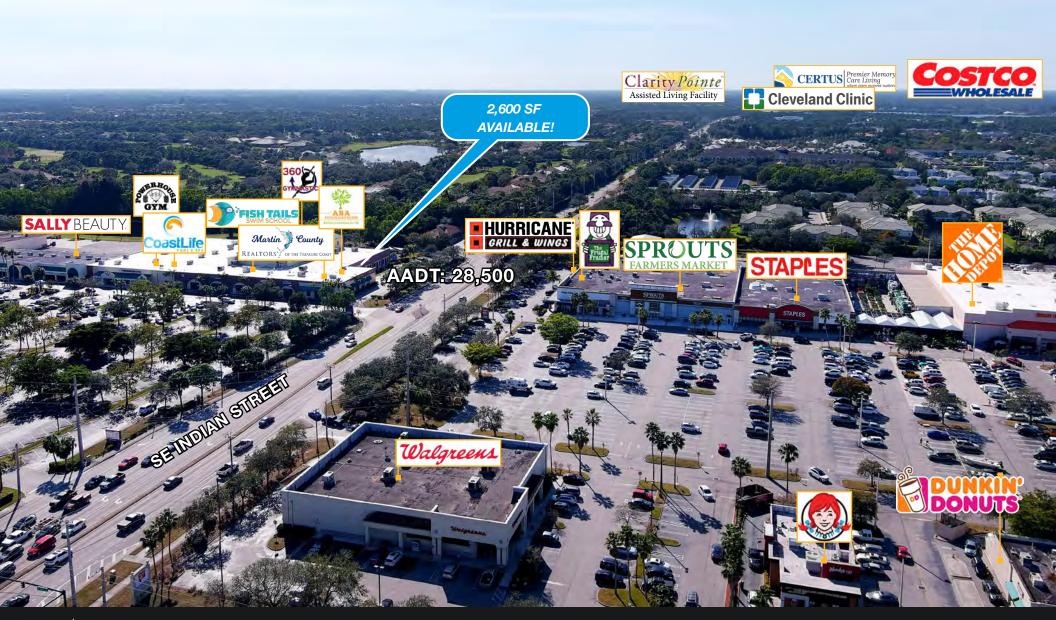

## Property Overview

Located in the heart of Stuart at the intersection of busy US 1 and Indian Street.

Highly visible, highly trafficked, join Publix, Powerhouse Gym, Bealls, Harbor Freight, 360 Gymnastics, Inner Path Martial Arts, Spa 9, The Realtors Association of Martin County, and many others.

An Annual Average Daily Traffic Count of 45,000 on Federal Hwy and 28,500 on Indian Street.

### Available Spaces

2,600 SF Unit (Facing Indian Street)