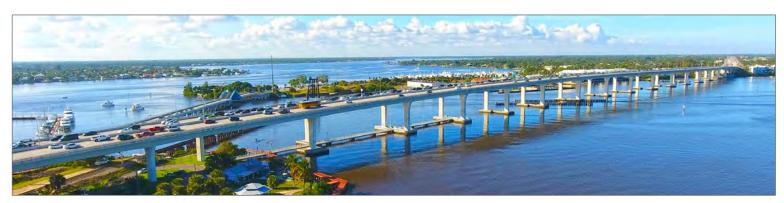

## Property Overview

Located in the heart of Stuart at the intersection of busy US 1 and Indian Street.

Highly visible, highly trafficked, join Publix, Powerhouse Gym, Bealls, Harbor Freight, 360 Gymnastics, Inner Path Martial Arts, Spa 9, The Realtors Association of Martin County, and many others.

An Annual Average Daily Traffic Count of 45,000 on Federal Hwy and 28,500 on Indian Street.