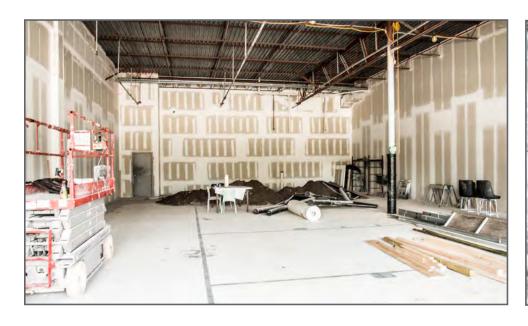

### UNIT 1

2,600 SF Unit ready for your custom retail, restaurant, office, or medical build-out.

(Delivery in Vanilla Shell)