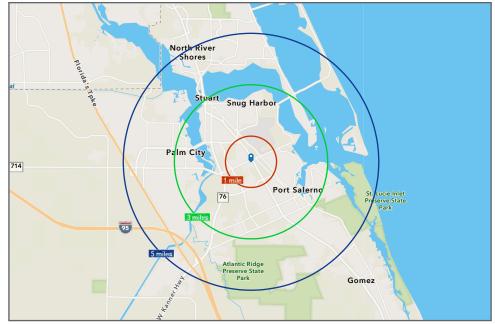

### **Population**

1 Mile 6,3113 Mile: 52,0885 Mile: 101,072

#### Average Household Income

1 Mile \$74,4643 Mile: \$99,1335 Mile: \$110,583

#### Median Age

1 Mile 35.73 Mile: 50.25 Mile: 55.0