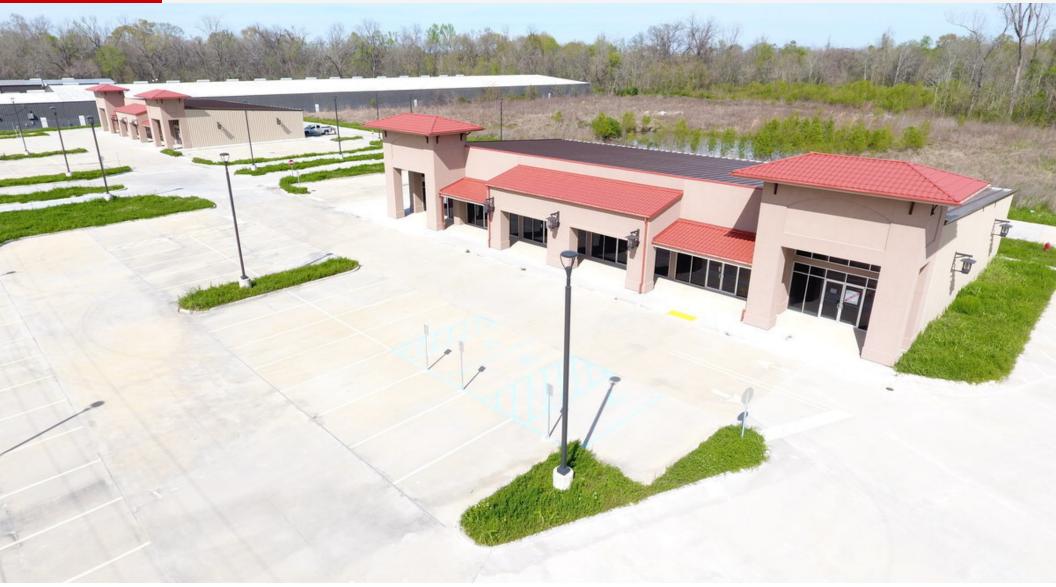

# University Club Retail Center

**RETAIL PROPERTY FOR LEASE** 

BEAU BOX REAL ESTATE

651 E Hwy 30 Saint Gabriel, LA 70776

Brent Struthers | 225.229.2276 | bstruthers@beaubox.com Reiss Weil | 504.810.9844 | rweil@beaubox.com

#### **Property Highlights**

- Hwy 30 Retail Center For Lease
- 500 Ft Of Frontage On Hwy 30
- Building One: Four 1,250 SF Units
- Building One: End Cap Available Up to 3,750 SF
- Building Two: Fully Leased
- Current Tenants Include Anytime Fitness, Gulf Coast Express Carriers, Tyger Donuts, & State Farm
- 0.50 Miles From University Club Subdivision
- Rear 5.271 Acres Also Available For Sale

#### **Location Overview**

University Club Retail Center sits a half mile east of University Club Subdivision. The master plan for this retail development calls for a hotel development, office, multifamily, and storage. Minutes from L'auberge Casino, Gonzales, Uclub, Tanger Outlet, Cabelas, and more. Established neighborhoods surround this development.