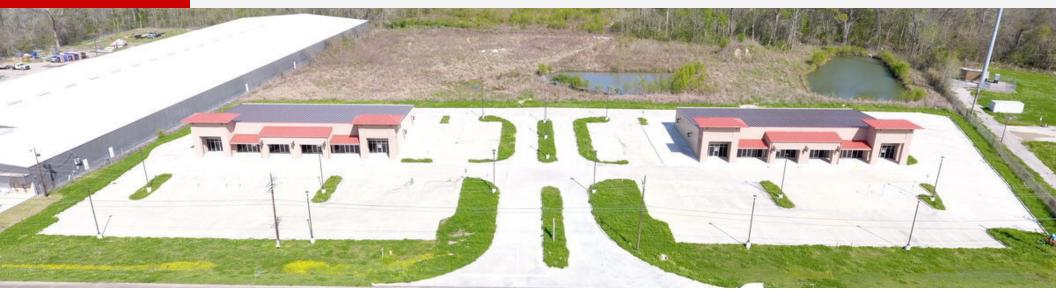

#### LEASE SPACES

#### **Available Spaces**

| Suite              | Tenant    | Size (SF)        | Lease Type | Lease Rate    | Description |
|--------------------|-----------|------------------|------------|---------------|-------------|
| Building 2 Suite B | Available | 1,250 SF         | NNN        | \$16.00 SF/yr | Dark Shell  |
| Building 2 Suite D | Available | 1,250 - 3,750 SF | NNN        | \$16.00 SF/yr | Dark Shell  |
| Building 2 Suite E | Available | 1,250 - 3,750 SF | NNN        | \$16.00 SF/yr | Dark Shell  |
| Building 2 Suite F | Available | 1,250 - 3,750 SF | NNN        | \$18.00 SF/yr | Dark Shell  |