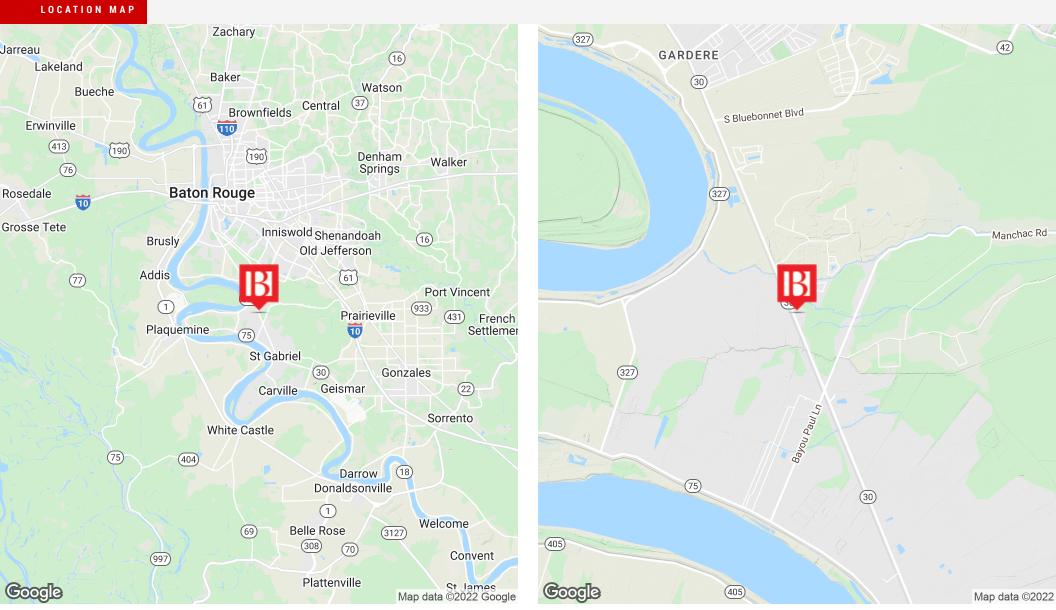

#### **DEMOGRAPHICS MAP & REPORT**

| Population           | 1 Mile | 5 Miles | 10 Miles |
|----------------------|--------|---------|----------|
| Total Population     | 403    | 12,398  | 150,043  |
| Average Age          | 37.6   | 37.6    | 34.6     |
| Average Age (Male)   | 38.0   | 36.7    | 33.0     |
| Average Age (Female) | 37.1   | 38.1    | 36.2     |

| Households & Income | 1 Mile    | 5 Miles   | 10 Miles  |
|---------------------|-----------|-----------|-----------|
| Total Households    | 67        | 3,198     | 56,923    |
| # Of Persons Per HH | 6.0       | 3.9       | 2.6       |
| Average HH Income   | \$63,909  | \$115,437 | \$85,919  |
| Average House Value | \$145,128 | \$355,560 | \$272,298 |