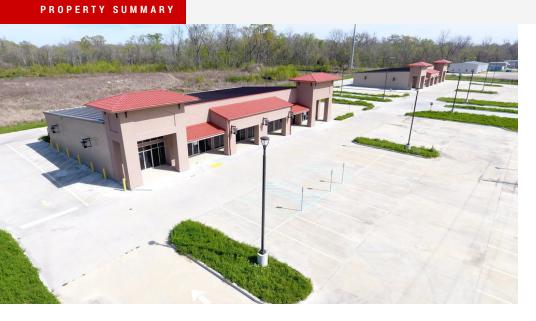

# University Club Retail Center

**RETAIL PROPERTY FOR LEASE** 

BEAU BOX REAL ESTATE

651 E Hwy 30 Saint Gabriel, LA 70776

Brent Struthers | 225.229.2276 | bstruthers@beaubox.com Reiss Weil | 504.810.9844 | rweil@beaubox.com

#### **Property Highlights**

- Hwy 30 Retail Center For Lease
- 500 Ft Of Frontage On Hwy 30
- Building One: Four 1,250 SF Units
- Building One: End Cap Available Up to 3,750 SF
- Building Two: Fully Leased
- Current Tenants Include Anytime Fitness, Gulf Coast Express Carriers, Tyger Donuts, & State Farm
- 0.50 Miles From University Club Subdivision
- Rear 5.271 Acres Also Available For Sale

#### EXECUTIVE SUMMARY