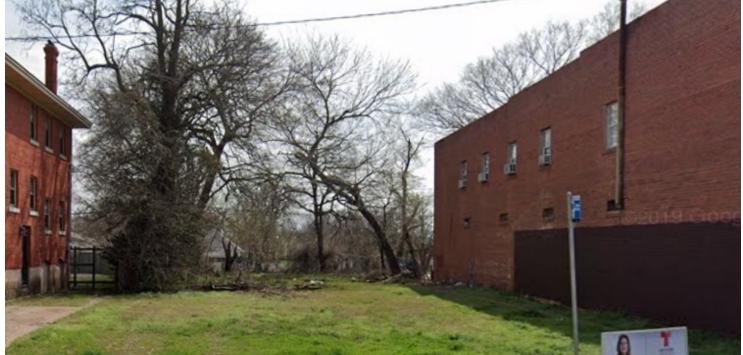

## **PROPERTY DESCRIPTION**

This lot is 50' by 140' and is located in Historic Capitol Hill. This up and coming area has seen significant redevelopment. This lot is located near the intersection of SW 25th and Robinson.

## **OFFERING SUMMARY**

| Sale Price: | \$70,000   |  |
|-------------|------------|--|
| Lot Size:   | 0.16 Acres |  |

| DEMOGRAPHICS      | 1 MILE   | 3 MILES  | 5 MILES  |
|-------------------|----------|----------|----------|
| Total Households  | 3,489    | 28,037   | 82,328   |
| Total Population  | 10,138   | 81,463   | 217,653  |
| Average HH Income | \$31,093 | \$33,541 | \$40,272 |