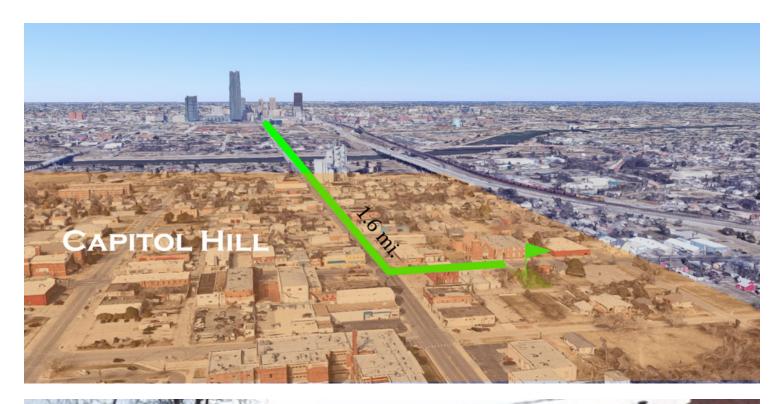

## **PROPERTY DESCRIPTION**

This lot is 50' by 140' and is located in Historic Capitol Hill. This up and coming area has seen significant redevelopment. This lot is located near the intersection of SW 25th and Robinson.