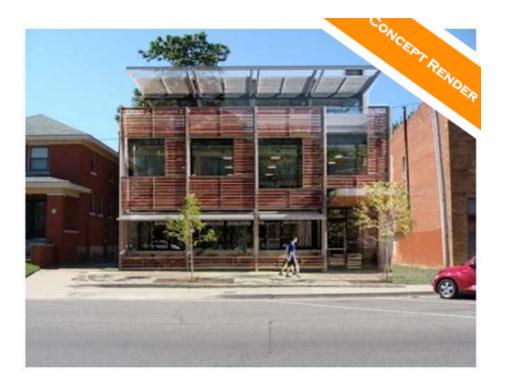

## **PROPERTY DESCRIPTION**

This lot is 50' by 140' and is located in Historic Capitol Hill. This up and coming area has seen significant redevelopment. This lot is located near the intersection of SW 25th and Robinson.

## **PROPERTY HIGHLIGHTS**

- Mixed-Use Potential
- Located in Historic Capitol Hill