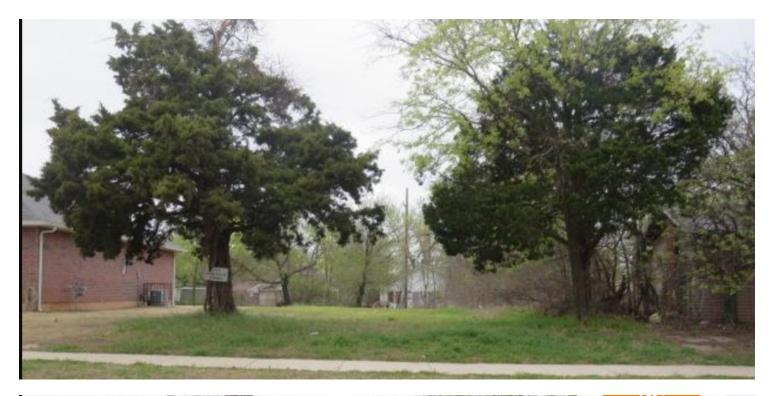

### PROPERTY DESCRIPTION

This 50' by 140' lot is located on NE 16th just east of Lottie and is situated just minutes from downtown, the State Capitol, OU Health Science Center, The Children's Hospital, VA Medical Center and OU Medical School.

#### **PROPERTY HIGHLIGHTS**

- 50' by 140' lot
- Ready to Develop
- Near new construction and redevelopment