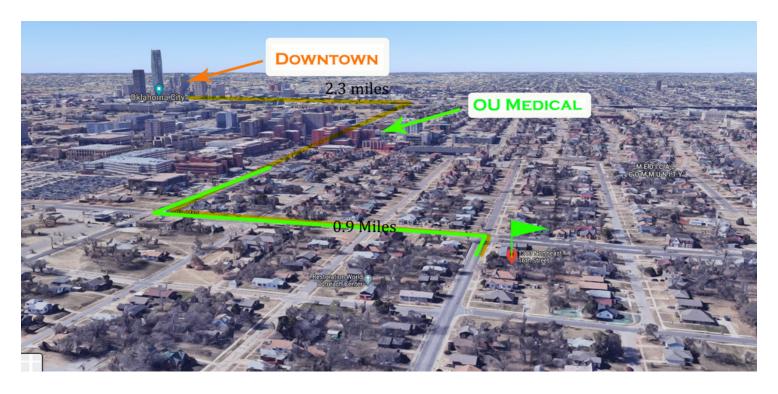

### PROPERTY DESCRIPTION

This 50' by 140' lot is located on NE 16th just east of Lottie and is situated just minutes from downtown, the State Capitol, OU Health Science Center, The Children's Hospital, VA Medical Center and OU Medical School.