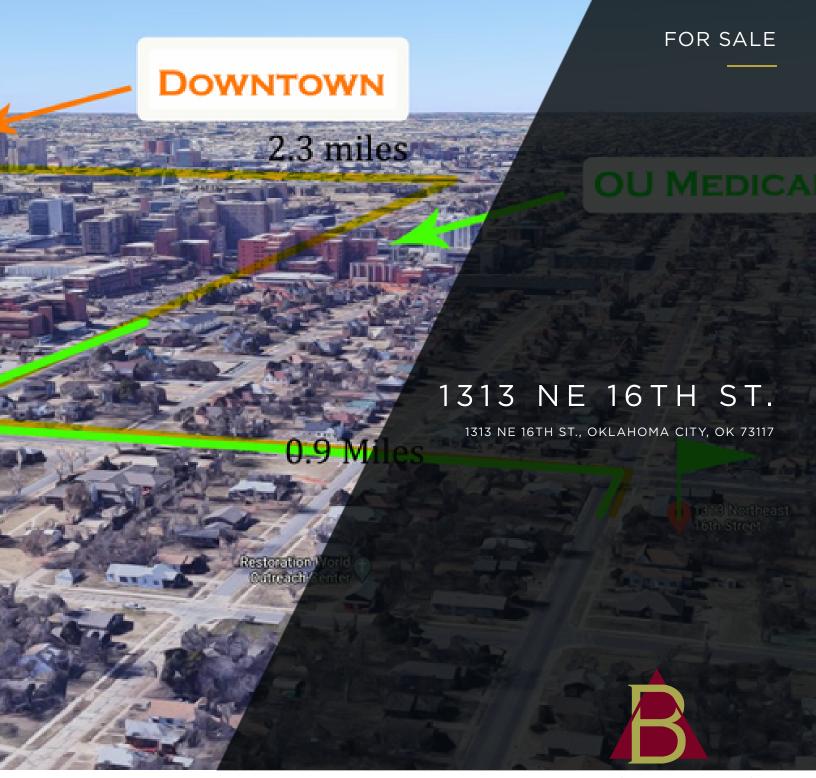

# 1313 NE 16TH ST.

1313 NE 16TH ST., OKLAHOMA CITY, OK 73117

### PROPERTY DESCRIPTION

This 50' by 140' lot is located on NE 16th just east of Lottie and is situated just minutes from downtown, the State Capitol, OU Health Science Center, The Children's Hospital, VA Medical Center and OU Medical School.