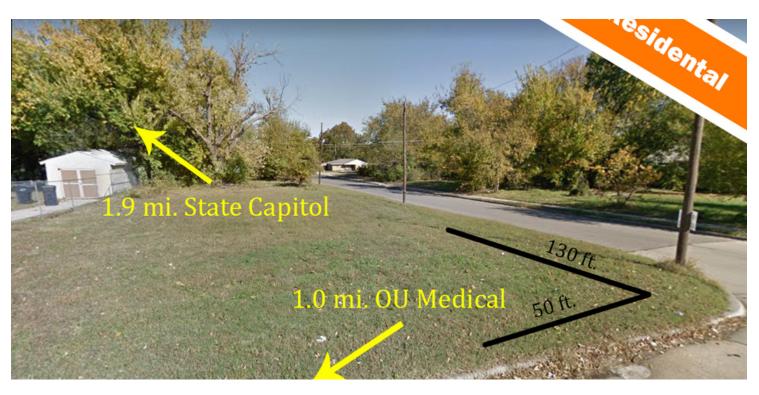

### **PROPERTY DESCRIPTION**

This 50' by 130' lot is located on the corner of NE 14th and Bath and is situated just minutes from downtown, the State Capitol, OU Health Science Center, The Children's Hospital, VA Medical Center and OU Medical School. This residential lot holds the perfect potential for building your dream home or investment property. This lot screams potential!

### **PROPERTY HIGHLIGHTS**

- 50' by 130' Corner Lot
- Ready to Develop
- Near new construction and redevelopment
- Minutes from Downtown

### **OFFERING SUMMARY**

| Sale Price:       | \$25,000   |          |          |
|-------------------|------------|----------|----------|
| Lot Size:         | 0.15 Acres |          |          |
| DEMOGRAPHICS      | 1 MILE     | 3 MILES  | 5 MILES  |
| Total Households  | 3,083      | 18,598   | 57,014   |
| Total Population  | 6,838      | 43,018   | 144,244  |
| Average HH Income | \$29,342   | \$43,175 | \$45,179 |