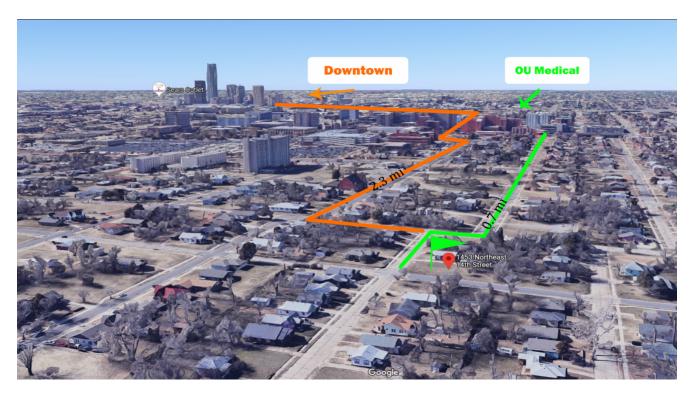

## 1453 NE 14TH ST.

1453 NE 14TH ST, OKLAHOMA CITY, OK 73117

1453 Northeast 14th Street

### **PROPERTY DESCRIPTION**

This 50' by 130' lot is located on the corner of NE 14th and Bath and is situated just minutes from downtown, the State Capitol, OU Health Science Center, The Children's Hospital, VA Medical Center and OU Medical School. This residential lot holds the perfect potential for building your dream home or investment property. This lot screams potential!

### **PROPERTY HIGHLIGHTS**

- 50' by 130' Corner Lot
- Ready to Develop
- Near new construction and redevelopment
- Minutes from Downtown