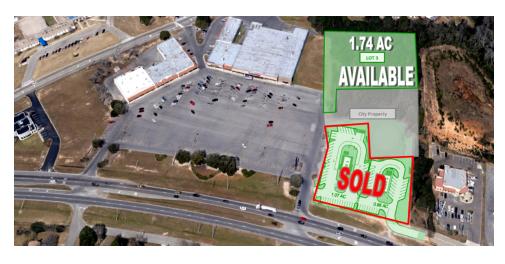

### **OFFERING SUMMARY**

Sale Price: Contact Agent

Lot 1: 1.07 Acres SOLD

Lot 2: 0.86 Acres SOLD

Lot 3: 1.74 Acres

Shopping Center Building Size: 86,260

Renovated: 2019

Zoning: Commercial

### PROPERTY HIGHLIGHTS

- Rare Opportunity for Outparcels
- Lot 1: 1.07± Acres SOLD
- Lot 2: 0.86± Acres SOLD
- Lot 3: 1.74± Acres (Hotel Site)
- · Adjacent to the newly renovated Dauphin Plaza
- Good Tenants Mix: Grocery Advantage, Dollar General, Little Caesar's Pizza and Edward Jones