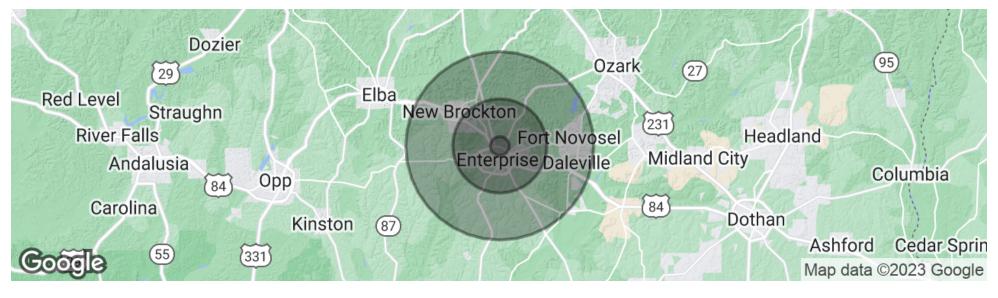

# Demographics Map & Report

| POPULATION           | 1 MILE    | 5 MILES   | 10 MILES  |
|----------------------|-----------|-----------|-----------|
| Total Population     | 4,589     | 36,255    | 55,657    |
| Average age          | 41.3      | 36.5      | 35.3      |
| Average age (Male)   | 37.8      | 33.6      | 33.8      |
| Average age (Female) | 39.6      | 37.6      | 37.6      |
| HOUSEHOLDS & INCOME  | 1 MILE    | 5 MILES   | 10 MILES  |
| Total households     | 1,889     | 14,079    | 21,436    |
| # of persons per HH  | 2.42      | 2.56      | 2.56      |
| Average HH income    | \$72,230  | \$67,789  | \$66,490  |
| Average house value  | \$206,330 | \$136,335 | \$140,691 |

<sup>\*</sup> Demographic data derived from 2020 ACS - US Census

**GENE CODY, CCIM** 

334.386.2441 gcody@mcrmpm.com