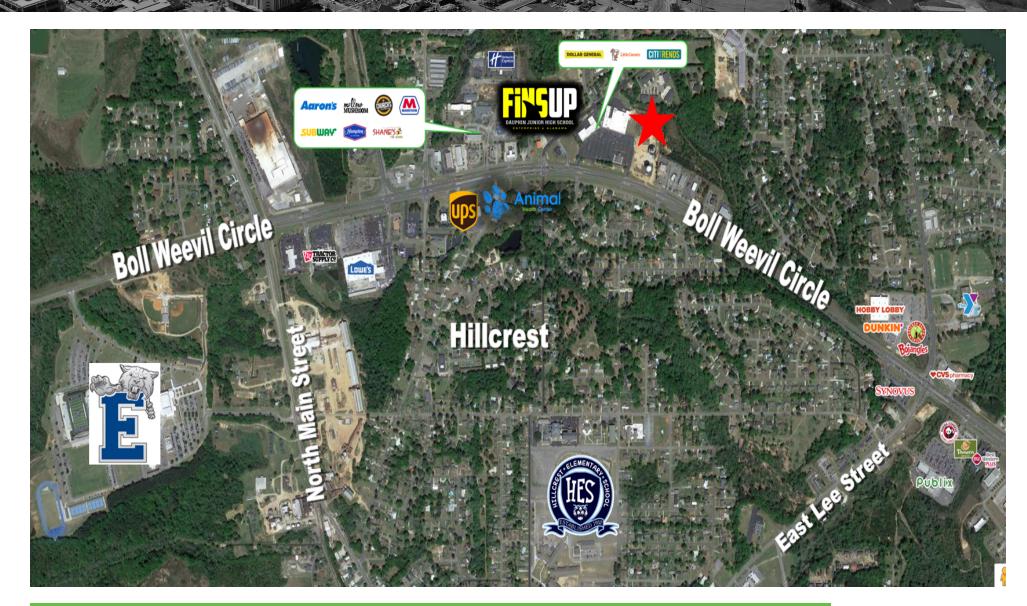

-----------|
| Total Population     | 4,589     | 36,255    | 55,657    |
| Average age          | 41.3      | 36.5      | 35.3      |
| Average age (Male)   | 37.8      | 33.6      | 33.8      |
| Average age (Female) | 39.6      | 37.6      | 37.6      |
| HOUSEHOLDS & INCOME  | 1 MILE    | 5 MILES   | 10 MILES  |
| Total households     | 1,889     | 14,079    | 21,436    |
| # of persons per HH  | 2.42      | 2.56      | 2.56      |
| Average HH income    | \$72,230  | \$67,789  | \$66,490  |
| Average house value  | \$206,330 | \$136,335 | \$140,691 |

<sup>\*</sup> Demographic data derived from 2020 ACS - US Census

**GENE CODY, CCIM** 

334.386.2441 gcody@mcrmpm.com

### MOORE COMPANY REALTY



## DATERIN PLAZASH GRENTER

1032 BOLL WEEVIL CIRCLE, ENTERPRISE, AL 36330

## Retail Map