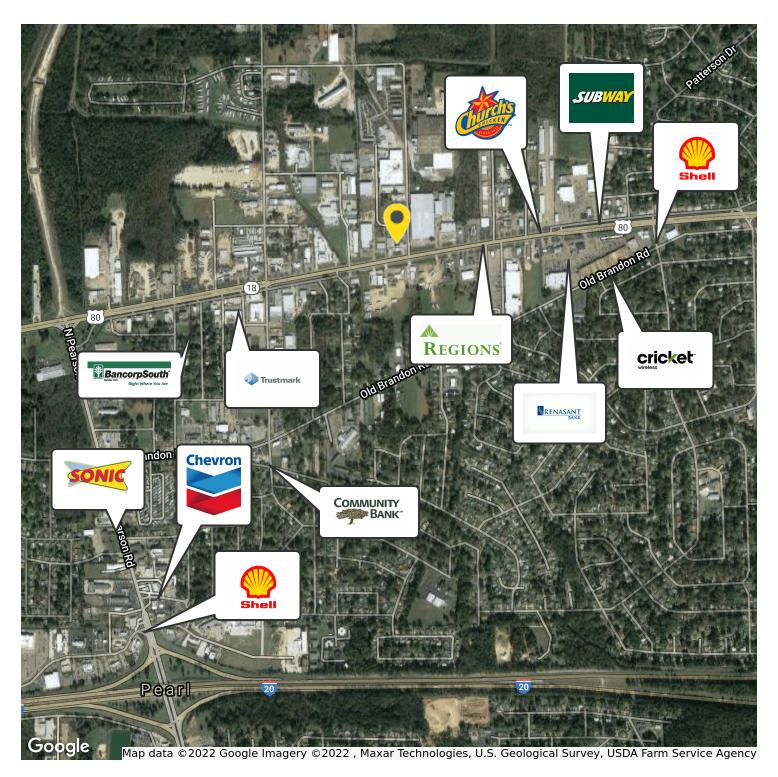

#### LOCATION DESCRIPTION

BACK ON MARKET!!! Family owned gas station and convenient store. Gas station property is unbranded with 8 hoses with 4 tanks, It has Leak Detection, Overfill Protection and Spill Protection. Owner has plans for new proposed updated Gas Station and Store. Great location and plenty of visibility on HWY 80 Pearl. Have a set of plans to add on and remodel the building.

#### OFFERING SUMMARY

| Sale Price:    | \$750,000 |
|----------------|-----------|
| Lot Size:      | 0.5 Acres |
| Building Size: | 1,045 SF  |

JEFF SPEED, CCIM

601.624.8380 jeff@speedcres.com