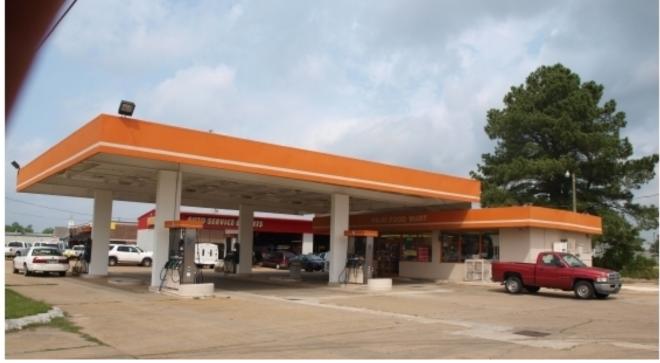

#### LOCATION DESCRIPTION

BACK ON MARKET!!! Family owned gas station and convenient store. Gas station property is unbranded with 8 hoses with 4 tanks, It has Leak Detection, Overfill Protection and Spill Protection. Owner has plans for new proposed updated Gas Station and Store. Great location and plenty of visibility on HWY 80 Pearl. Have a set of plans to add on and remodel the building.

#### OFFERING SUMMARY

| Sale Price:    | \$750,000 |
|----------------|-----------|
| Lot Size:      | 0.5 Acres |
| Building Size: | 1,045 SF  |

JEFF SPEED, CCIM

601.624.8380 jeff@speedcres.com