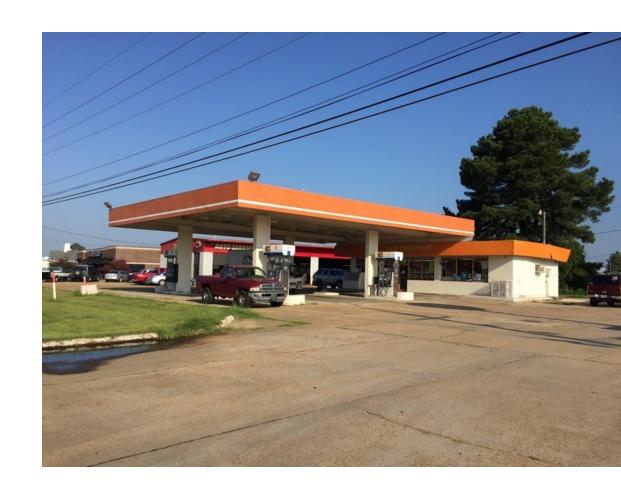

#### LOCATION DESCRIPTION

BACK ON MARKET!!! Family owned gas station and convenient store. Gas station property is unbranded with 8 hoses with 4 tanks, It has Leak Detection, Overfill Protection and Spill Protection. Owner has plans for new proposed updated Gas Station and Store. Great location and plenty of visibility on HWY 80 Pearl. Have a set of plans to add on and remodel the building.

#### OFFERING SUMMARY

| Sale Price:    | \$750,000 |
|----------------|-----------|
| Lot Size:      | 0.5 Acres |
| Building Size: | 1,045 SF  |

JEFF SPEED, CCIM

601.624.8380 jeff@speedcres.com