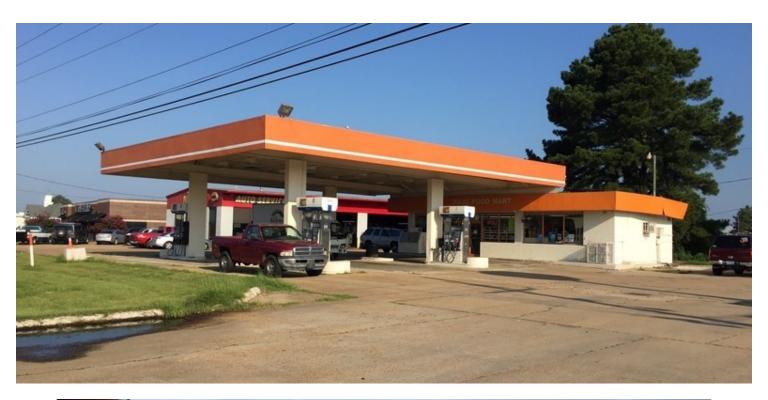

#### LOCATION DESCRIPTION

BACK ON MARKET!!! Family owned gas station and convenient store. Gas station property is unbranded with 8 hoses with 4 tanks, It has Leak Detection, Overfill Protection and Spill Protection. Owner has plans for new proposed updated Gas Station and Store. Great location and plenty of visibility on HWY 80 Pearl. Have a set of plans to add on and remodel the building.

#### OFFERING SUMMARY

| Sale Price:    | \$750,000 |
|----------------|-----------|
| Lot Size:      | 0.5 Acres |
| Building Size: | 1,045 SF  |

JEFF SPEED, CCIM

601.624.8380 jeff@speedcres.com