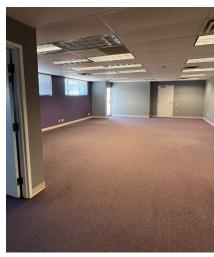

#### PROPERTY FEATURES

- Office and Warehouse space for lease on Pioneer Parkway.
- West side of building offers 5,200 SF of space that consists of multiple large offices/training rooms. Space is divisible.
- Northeast corner offers 2,040 SF of office space that consists of a large reception area, three private offices, I.T. room and a large open room for multiple workstations.
- Common break room available if tenant desires (additional 205 SF).
- Up to 9,530 SF of warehouse space in the rear. Can be divisible down to 1,500 SF.
- Two dock doors available.
- Excellent visibility and accessibility from Pioneer Parkway.
- 110+ parking spaces in the front and rear.