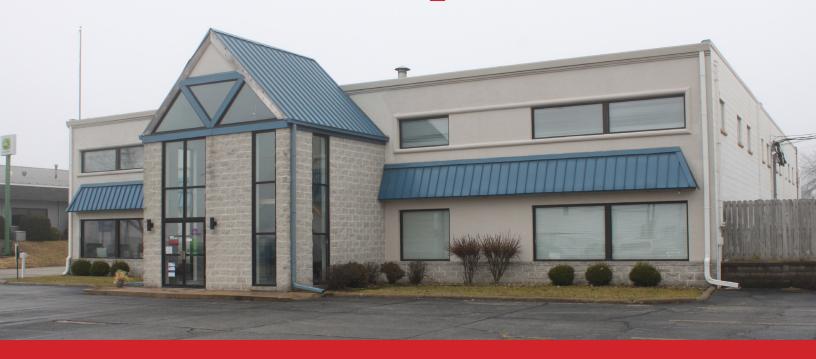

### **OFFICE/WAREHOUSE SPACE** 1014 N PIONEER PARKWAY - PEORIA

# **FOR LEASE:**

2,040 - 5,200 SF (COMBINED FOR 7,240 SF) OFFICE SPACE & 9,530 SF WAREHOUSE (DIVISIBLE)

#### PROPERTY FEATURES

- Office and Warehouse space for lease on Pioneer Parkway.
- West side of building offers 5,200 SF of space that consists of multiple large offices/training rooms. Space is divisible.
- Northeast corner offers 2,040 SF of office space that consists of a large reception area, three private offices, I.T. room and a large open room for multiple workstations.
- Common break room available if tenant desires (additional 205 SF).
- Up to 9,530 SF of warehouse space in the rear. Can be divisible down to 1,500 SF.
- Two dock doors available.
- Excellent visibility and accessibility from Pioneer Parkway.
- 110+ parking spaces in the front and rear.