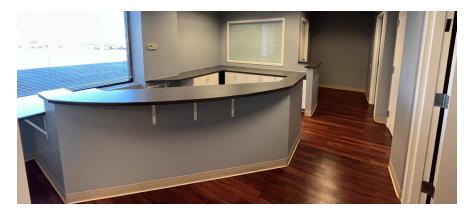

#### PROPERTY FEATURES

- Office and Warehouse space for lease on Pioneer Parkway.
- West side of building offers 5,200 SF of space that consists of multiple large offices/training rooms. Space is divisible.
- Northeast corner offers 2,040 SF of office space that consists of a large reception area, three private offices, I.T. room and a large open room for multiple workstations.
- Common break room available if tenant desires (additional 205 SF).
- Up to 9,530 SF of warehouse space in the rear. Can be divisible down to 1,500 SF.
- Two dock doors available.
- Excellent visibility and accessibility from Pioneer Parkway.
- 110+ parking spaces in the front and rear.