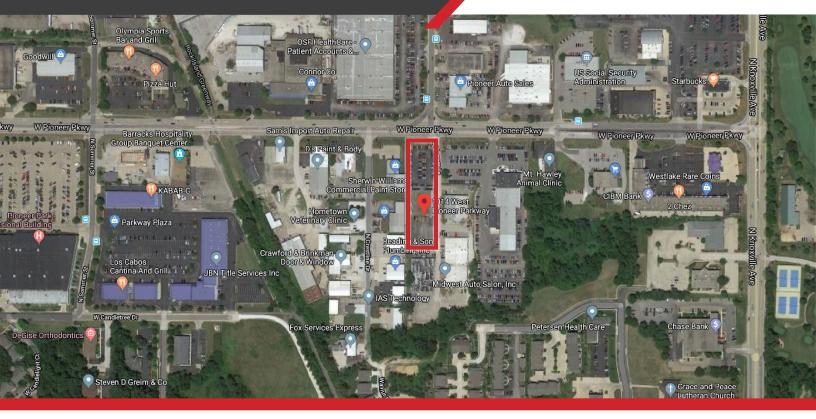

### **OFFICE/WAREHOUSE SPACE** 1014 N PIONEER PARKWAY - PEORIA

#### PROPERTY FEATURES

- Office and Warehouse space for lease on Pioneer Parkway.
- West side of building offers 5,200 SF of space that consists of multiple large offices/training rooms. Space is divisible.
- Northeast corner offers 2,040 SF of office space that consists of a large reception area, three private offices, I.T. room and a large open room for multiple workstations.
- Common break room available if tenant desires (additional 205 SF).
- Up to 9,530 SF of warehouse space in the rear. Can be divisible down to 1,500 SF.
- Two dock doors available.
- Excellent visibility and accessibility from Pioneer Parkway.
- 110+ parking spaces in the front and rear.