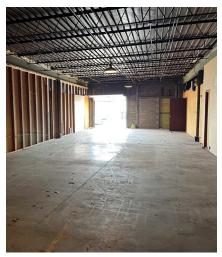

#### PROPERTY FEATURES

- Office and Warehouse space for lease on Pioneer Parkway.
- West side of building offers 5,200 SF of space that consists of multiple large offices/training rooms. Space is divisible.
- Northeast corner offers 2,040 SF of office space that consists of a large reception area, three private offices, I.T. room and a large open room for multiple workstations.
- Common break room available if tenant desires (additional 205 SF).
- Up to 9,530 SF of warehouse space in the rear. Can be divisible down to 1,500 SF.
- Two dock doors available.
- Excellent visibility and accessibility from Pioneer Parkway.
- 110+ parking spaces in the front and rear.