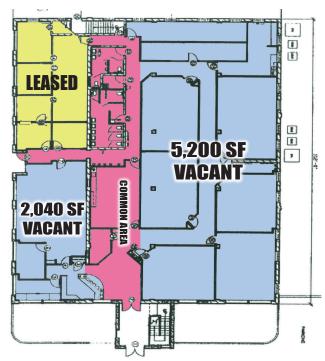

# **FOR LEASE:**

2,040 - 5,200 SF (COMBINED FOR 7,240 SF) OFFICE SPACE & 9,530 SF WAREHOUSE (DIVISIBLE)

#### PROPERTY FEATURES

- Office and Warehouse space for lease on Pioneer Parkway.
- West side of building offers 5,200 SF of space that consists of multiple large offices/training rooms. Space is divisible.
- Northeast corner offers 2,040 SF of office space that consists of a large reception area, three private offices, I.T. room and a large open room for multiple workstations.
- Common break room available if tenant desires (additional 205 SF).
- Up to 9,530 SF of warehouse space in the rear. Can be divisible down to 1,500 SF.
- Two dock doors available.
- Excellent visibility and accessibility from Pioneer Parkway.
- 110+ parking spaces in the front and rear.

## PROPERTY DETAILS

| PROPERTY<br>TYPE   | OFFICE/WAREHOUSE                                                                      |
|--------------------|---------------------------------------------------------------------------------------|
| AVAILABLE<br>SPACE | UNIT 1: 2,040 SF<br>UNIT 2: 5,200 SF<br>WAREHOUSE: 1,500-9,530 SF                     |
| ZONING             | C-1                                                                                   |
| YEAR BUILT         | 1957                                                                                  |
| PARKING            | 110+ SURFACED LOT                                                                     |
| LOT SIZE           | 1.71 ACRES                                                                            |
| LEASE<br>PRICE     | UNIT 1: \$12 PSF<br>UNIT 2: \$10 PSF<br>WAREHOUSE: \$5 - 8 PSF<br>(DEPENDING ON SIZE) |
| LEASE TYPE         | GROSS                                                                                 |