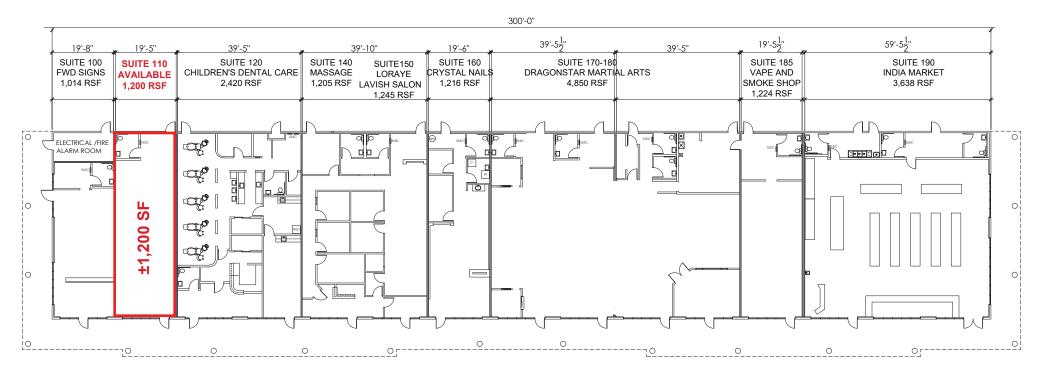

## ELK HILLS II PLAZA 3992 FOOTHILLS BLVD

ROSEVILLE, CA

| Suite | Suite Size | Lease Rates     | Monthly Rent |
|-------|------------|-----------------|--------------|
| 110   | 1,200 SF   | \$1.49 PSF, NNN | \$1,788.00   |