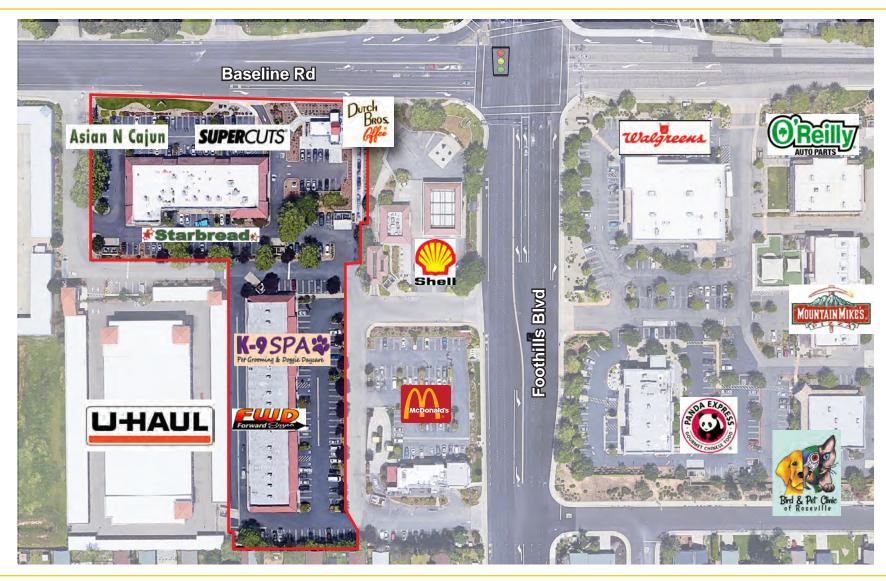

#### **FEATURES:**

- Elk Hills Plaza I & II are situated at one of Roseville's key intersections
- The site is located in close proximity to the densely populated Del Webb Sun City neighborhood which is a 1,200 acre community of active adults with approximately 3,000 single family homes
- Baseline is a busy commuter road

#### **PROPERTY DETAILS:**

This center is across the street from a high volume Bel-Air and Rite Aid.

Next door to the new Dutch Bros drive thru coffee kiosk.

Strong daytime population that includes large companies such as TSI Semiconductors, Hewlett Packard and Surewest and Sutter.