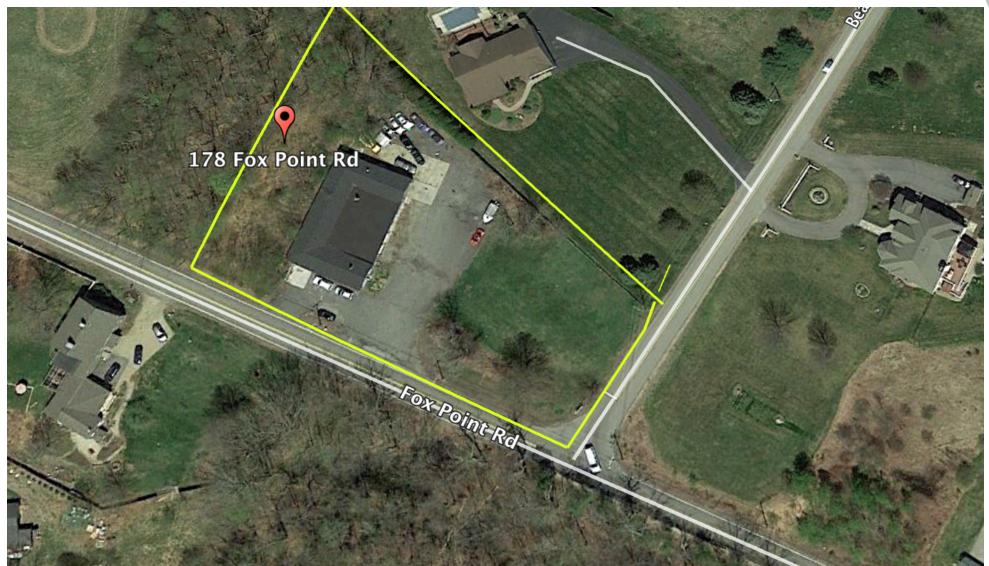

## 178 FOX POINT RD.

178 Fox Point Road, Newington, NH 03801

| Building Name       | 178 Fox Point Rd. |
|---------------------|-------------------|
| Property Type       | Office            |
| Property Subtype    | Office Building   |
| Building Size       | 6,300 SF          |
| Lot Size            | 1.84 Acres        |
| Building Class      | В                 |
| Year Built          | 1960              |
| Year Last Renovated | 2020              |
| Number of Floors    | 1                 |
| Average Floor Size  | 1,050 SF          |
| Free Standing       | Yes               |
|                     |                   |