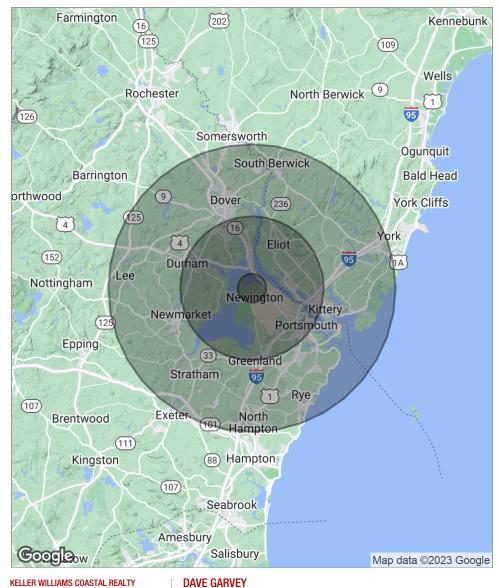

750 Lafayette Rd.,

Portsmouth, NH 03801

Suite 201 - Coastal Land & Commercial Group

| POPULATION          | 1 MILE    | 5 MILES  | 10 MILES |
|---------------------|-----------|----------|----------|
| Total Population    | 643       | 30,143   | 144,664  |
| Median Age          | 43.7      | 40.6     | 37.8     |
| Median Age (Male)   | 42.5      | 38.8     | 37.0     |
| Median Age (Female) | 44.3      | 41.5     | 38.4     |
| HOUSEHOLDS & INCOME | 1 MILE    | 5 MILES  | 10 MILES |
| Total Households    | 248       | 12,807   | 58,577   |
| # Of Persons Per HH | 2.6       | 2.4      | 2.5      |
| Average HH Income   | \$107,964 | \$89,430 | \$83,964 |
|                     |           |          |          |

\* Demographic data derived from 2020 ACS - US Census

-