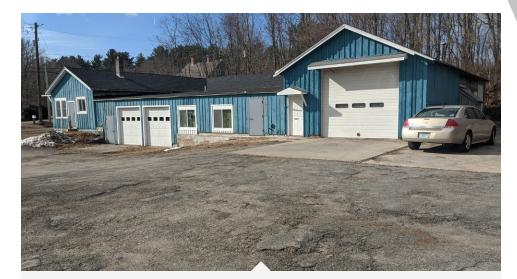

# COMMERCIAL

178 FOX POINT RD.

178 Fox Point Road, Newington, NH 03801

#### **OFFERING SUMMARY**

| ••••             |                        |
|------------------|------------------------|
| SALE PRICE:      | N/A                    |
| NUMBER OF UNITS: | 6                      |
| AVAILABLE SF:    |                        |
| LEASE RATE:      | \$12.00 SF/Annual (MG) |
| LOT SIZE:        | 1.84 Acres             |
| BUILDING SIZE:   | 6,300                  |
| RENOVATED:       | 2020                   |
| ZONING:          | Mixed use commercial   |
| PRICE / SF:      | -                      |

#### **PROPERTY OVERVIEW**

Tenant is responsible for utilities, cable and heat. Additional leasable space in this building is available, based on use.

### **PROPERTY HIGHLIGHTS**

Each Office Independently Owned and Operated kwclcg.com/