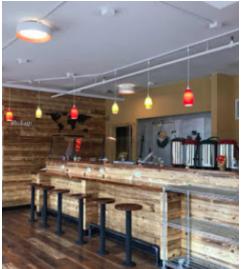

## **PROPERTY OVERVIEW**

Here's a 1st floor retail/restaurant space in the heart of downtown Durham. Spaces are difficult to find downtown; this is one of the best spots available on the market. The space comes equipped with walk-in cooler, direct ventilation system, multiple wash sinks, and additional kitchen equipment. Possessing the only large patio space that can serve alcohol, this location is great for a college community like Durham.