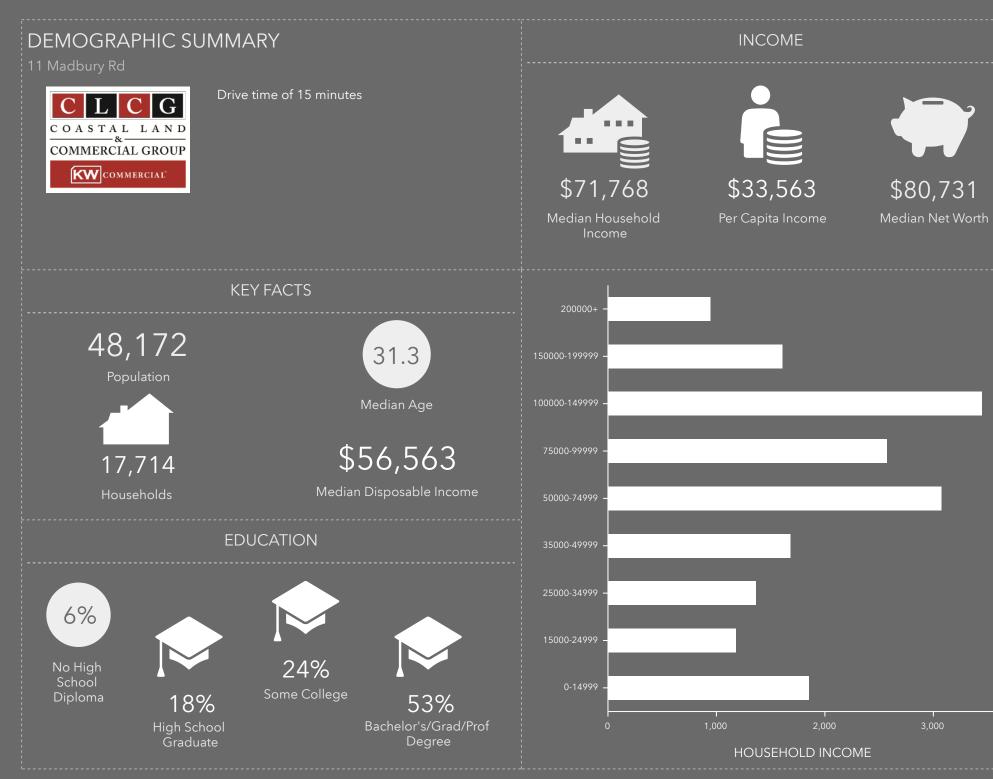

20,799

Population

Average Household Size

Median Age

\$69,276

Median Household Income

\$395

\$1,212