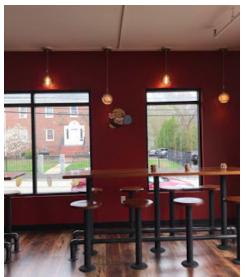

## **PROPERTY OVERVIEW**

Here's a 1st floor retail/restaurant space in the heart of downtown Durham. Spaces are difficult to find downtown; this is one of the best spots available on the market. The space comes equipped with walk-in cooler, direct ventilation system, multiple wash sinks, and additional kitchen equipment. Possessing the only large patio space that can serve alcohol, this location is great for a college community like Durham.