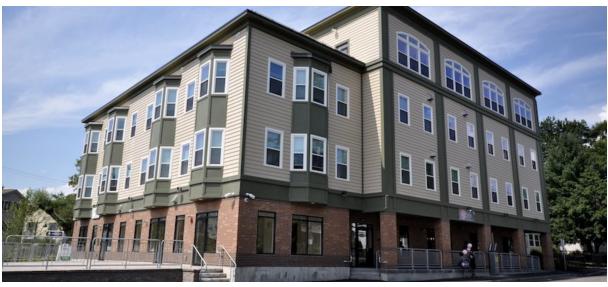

## **PROPERTY OVERVIEW**

Here's a 1st floor retail/restaurant space in the heart of downtown Durham. Spaces are difficult to find downtown; this is one of the best spots available on the market. The space comes equipped with walk-in cooler, direct ventilation system, multiple wash sinks, and additional kitchen equipment. Possessing the only large patio space that can serve alcohol, this location is great for a college community like Durham.

#### **OFFERING SUMMARY**

| OTT ETHING GOMMATT |             |
|--------------------|-------------|
| AVAILABLE SF:      |             |
| LEASE RATE:        | Negotiable  |
| LOT SIZE:          | 0.35 Acres  |
| BUILDING SIZE:     | 32,230      |
| ZONING:            | CBD         |
| MARKET:            | Seacoast NH |
| SUBMARKET:         | Durham UNH  |