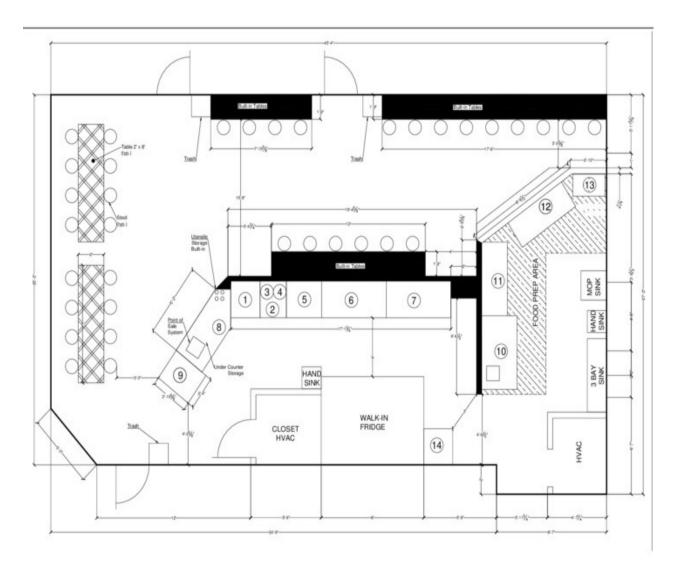

## **PROPERTY OVERVIEW**

Here's a 1st floor retail/restaurant space in the heart of downtown Durham. Spaces are difficult to find downtown; this is one of the best spots available on the market. The space comes equipped with walk-in cooler, direct ventilation system, multiple wash sinks, and additional kitchen equipment. Possessing the only large patio space that can serve alcohol, this location is great for a college community like Durham.

#### PROPERTY HIGHLIGHTS