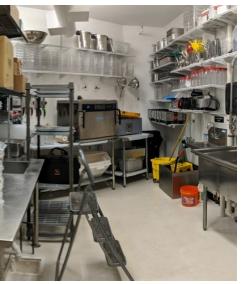

## **PROPERTY OVERVIEW**

Here's a 1st floor retail/restaurant space in the heart of downtown Durham. Spaces are difficult to find downtown; this is one of the best spots available on the market. The space comes equipped with walk-in cooler, direct ventilation system, multiple wash sinks, and additional kitchen equipment. Possessing the only large patio space that can serve alcohol, this location is great for a college community like Durham.