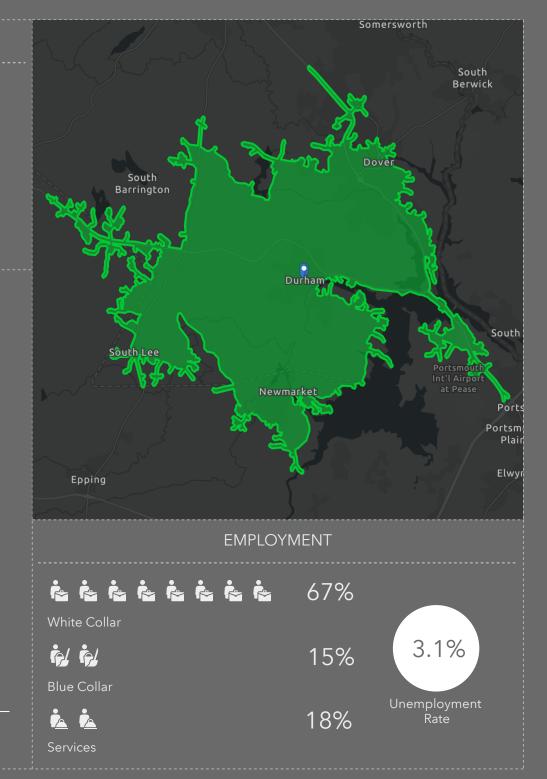

# FAMILY RESTAURANT MARKET POTENTIAL

Number of adults

**BUSINESS** 

586

**Total Businesses** 

10,545

Total Employees

9 Madbury Rd. Suite 104-105, Durham, NH 03824