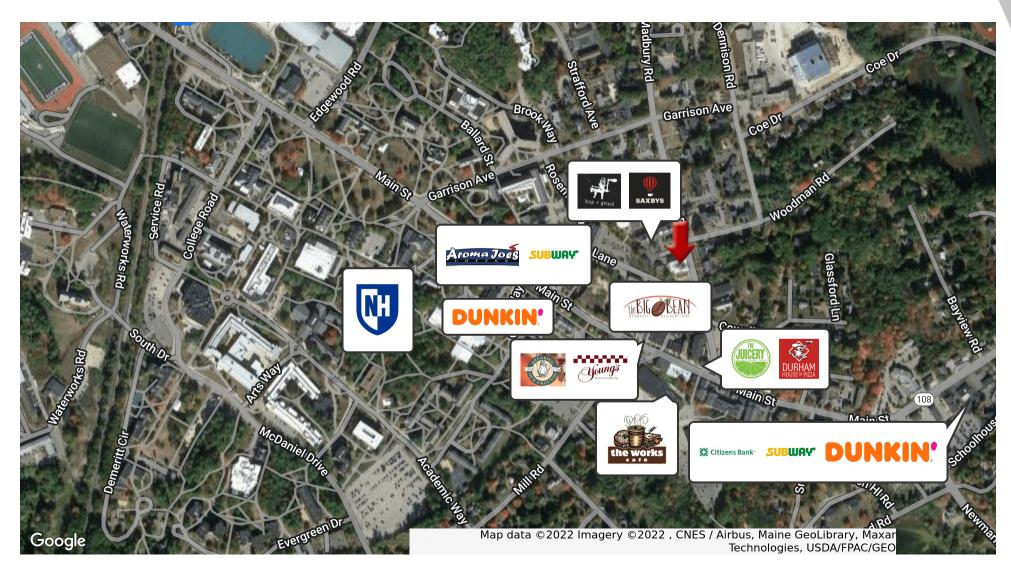

| Name                         | Direction | Distance<br>(Miles) | Barrington                             |
|------------------------------|-----------|---------------------|----------------------------------------|
| NOMAD'S KITCHEN              | SE        | 0.0                 |                                        |
| HOP & GRIND                  | NW        | 0.0                 | Bellamy<br>Reservoir Dover             |
| BAMEE ENTERPRISES LLC        | SW        | 0.0                 | naton                                  |
| THAI & SUSHI RESTAURANT      | SW        | 0.1                 | Madbury                                |
| FRANZ'S FOOD                 | SW        | 0.1                 |                                        |
| YOUNG'S RESTAURANT & COFFEE  | SW        | 0.1                 |                                        |
| SPOT-SMOOTHIES & BOWLS       | SW        | 0.1                 |                                        |
| TACOMANO                     | SW        | 0.1                 | Wheelwight Pond Durham William William |
| LIBBYS BAR & GRILL           | SW        | 0.1                 |                                        |
| VILLAGE PIZZA                | SE        | 0.1                 | Little                                 |
| SUBWAY                       | NW        | 0.2                 | Bay                                    |
| SUBWAY                       | SE        | 0.3                 | Wadley                                 |
| ACORNS RESTAURANT CAFE & LNG | NW        | 0.5                 | Wildlife                               |
| BELLA'S CASUAL DINING        | NW        | 1.5                 | Newmarket                              |
| LOAF & LADLE PANTRY          | SE        | 2.4                 | Four                                   |
| JOINERY RESTAURANT           | SW        | 3.8                 | Corners                                |
| Closest 28 locations         |           | •                   | Camp<br>Hedding NewFields              |